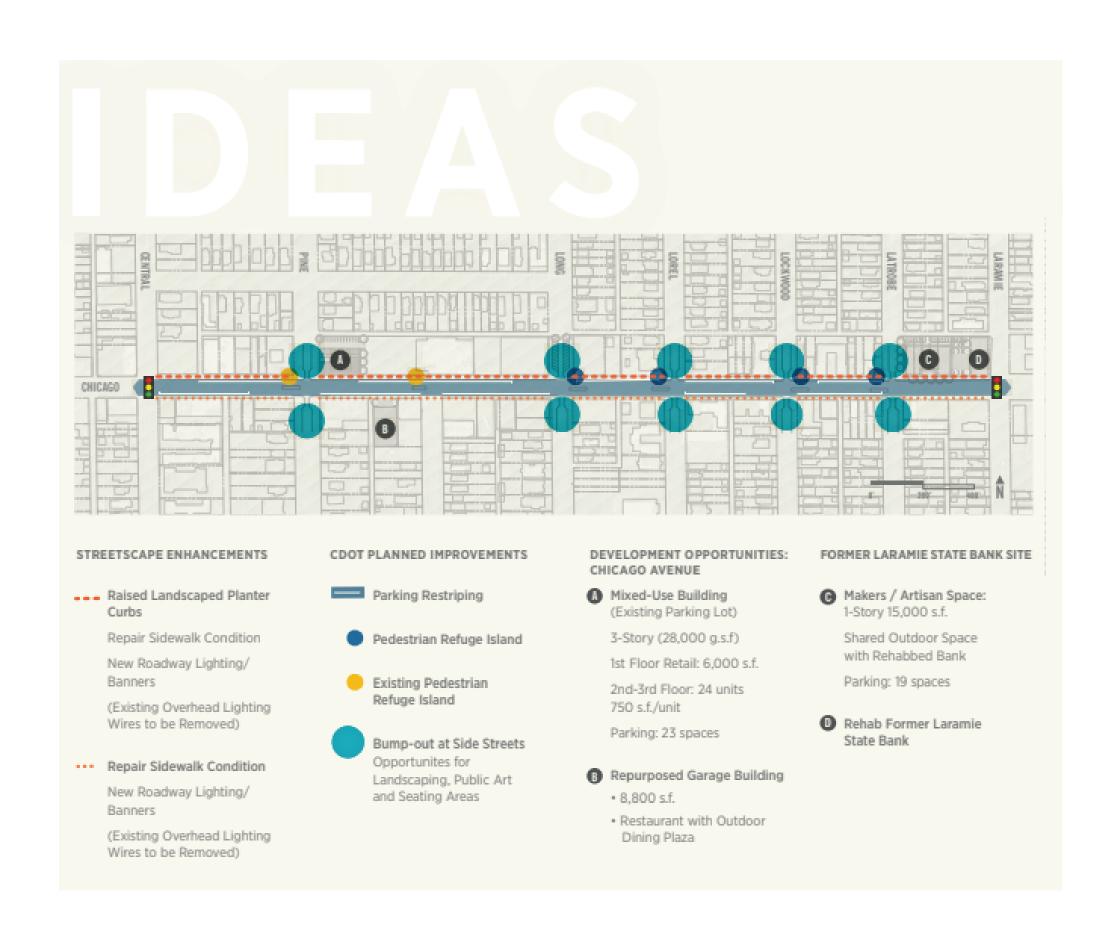

"Chicago Avenue is one of Austin's primary thoroughfares that can once again become a main shopping district in our community and a draw for residents and visitors. Streetscape enhancements and other public and private investments can develop a vibrant, sustainable and safe business corridor."