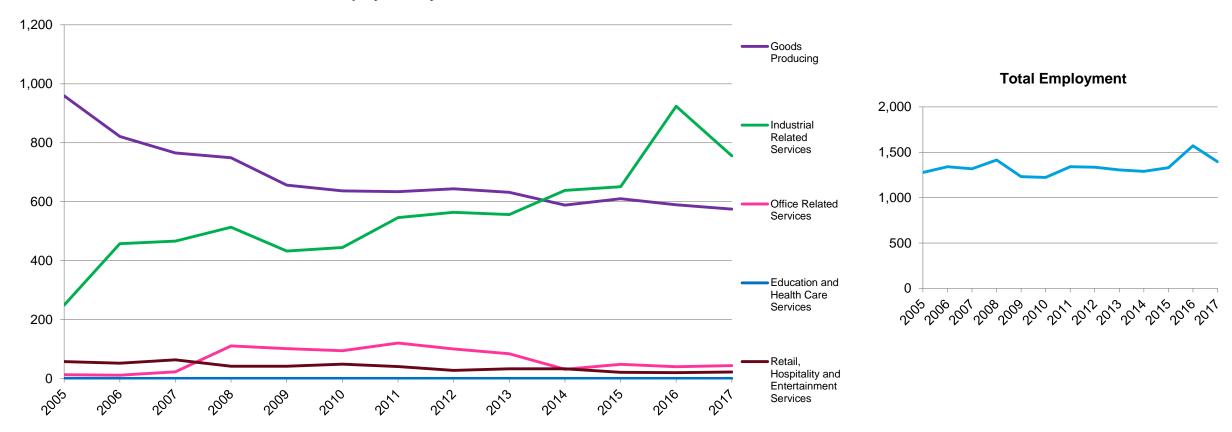

#### **Employment by Sector**

#### **Employment Wage by Manufacturing Industry: Top 10**

| Employment by Sector: 2005 – 2017              |       |       |       |       |       |       |       |       |       |       |       |       |       |        |         |
|------------------------------------------------|-------|-------|-------|-------|-------|-------|-------|-------|-------|-------|-------|-------|-------|--------|---------|
| Sector                                         | 2005  | 2006  | 2007  | 2008  | 2009  | 2010  | 2011  | 2012  | 2013  | 2014  | 2015  | 2016  | 2017  | Change | %Change |
| Goods Producing                                | 959   | 821   | 765   | 749   | 656   | 636   | 634   | 644   | 632   | 588   | 610   | 589   | 575   | -385   | -40.1%  |
| Industrial Related Services                    | 249   | 457   | 466   | 513   | 433   | 444   | 546   | 564   | 556   | 638   | 651   | 924   | 755   | 507    | 203.8%  |
| Office Related Services                        | 13    | 11    | 23    | 111   | 101   | 94    | 120   | 100   | 84    | 31    | 48    | 40    | 44    | 31     | 244.7%  |
| Education and Health Care Services             | 0     | 0     | 0     | 0     | 0     | 0     | 0     | 0     | 0     | 0     | 0     | 0     | 0     | 0      | -       |
| Retail, Hospitality and Entertainment Services | 57    | 52    | 63    | 41    | 42    | 49    | 41    | 27    | 33    | 33    | 21    | 20    | 22    | -36    | -62.2%  |
| Total Employment                               | 1,278 | 1,342 | 1,318 | 1,414 | 1,231 | 1,224 | 1,341 | 1,335 | 1,305 | 1,290 | 1,330 | 1,573 | 1,395 | 117    | 9.2%    |