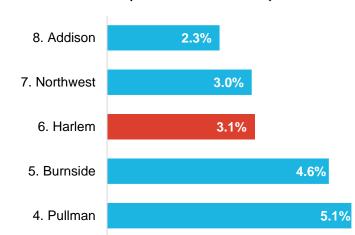

# HARLEM INDUSTRIAL CORRIDOR



### **DATA SNAPSHOT: HARLEM**









### Industrial Wage 2017 (Average Wage & Rank of 26)







#### Industrial Job CAGR 2010-2017 (CAGR & Rank of 26)



## Industrial Wage CAGR 2010-2017 (CAGR & Rank of 26)



#### **Corridor Employment Totals by Year**



#### **Corridor Average Wage by Year**



#### **Employment by Manufacturing Industry: Top 10**



| Most Common Manufacturing Occupations in Corridor                     |      |                |                                   |  |  |  |  |  |  |  |
|-----------------------------------------------------------------------|------|----------------|-----------------------------------|--|--|--|--|--|--|--|
| Occupation                                                            | Jobs | Median<br>Wage | Education                         |  |  |  |  |  |  |  |
| Electricians                                                          | 120  | \$87,730       | High school diploma or equivalen