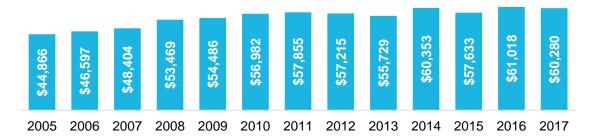

# HARLEM INDUSTRIAL CORRIDOR



### **DATA SNAPSHOT: HARLEM**









### Industrial Wage 2017 (Average Wage & Rank of 26)







#### Industrial Job CAGR 2010-2017 (CAGR & Rank of 26)



## Industrial Wage CAGR 2010-2017 (CAGR & Rank of 26)



#### **Corridor Employment Totals by Year**



#### **Corridor Average Wage by Year**



#### **Employment by Manufacturing Industry: Top 10**



| Most Common Manufacturing Occupations in Corridor                     |      |                |                                   |  |  |  |  |  |  |  |
|-----------------------------------------------------------------------|------|----------------|-----------------------------------|--|--|--|--|--|--|--|
| Occupation                                                            | Jobs | Median<br>Wage | Education                         |  |  |  |  |  |  |  |
| Electricians                                                          | 120  | \$87,730       | High school diploma or equivalent |  |  |  |  |  |  |  |
| Plumbers, Pipefitters, and Steamfitters                               | 80   | \$93,470       | High school diploma or