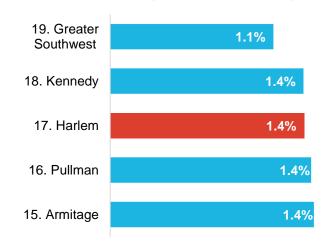

# HARLEM INDUSTRIAL CORRIDOR



### **DATA SNAPSHOT: HARLEM**









### Industrial Wage 2017 (Average Wage & Rank of 26)







#### Industrial Job CAGR 2010-2017 (CAGR & Rank of 26)



## Industrial Wage CAGR 2010-2017 (CAGR & Rank of 26)



#### **Corridor Employment Totals by Year**



#### **Corridor Average Wage by Year**



#### **Employment by Manufacturing Industry: Top 10**



| Most Common Manufacturing Occupations in Corridor                     |      |                |                                   |  |  |  |  |  |  |  |
|-----------------------------------------------------------------------|------|----------------|-----------------------------------|--|--|--|--|--|--|--|
| Occupation                                                            | Jobs | Median<br>Wage | Education                         |  |  |  |  |  |  |  |
| Electricians                                                          | 120  | \$87,730       | High school diploma or equivalent |  |  |  |  |  |  |  |
| Plumbers, Pipefitters, and Ste