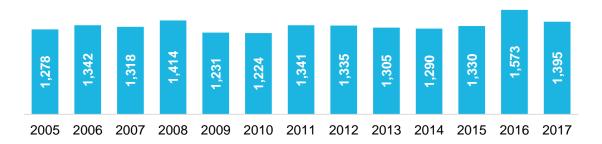

#### **Corridor Employment Totals by Year**

#### **Employment Wage by Manufacturing Industry: Top 10**

| Employment by Sector: 2005 – 2017              |       |       |       |       |       |       |       |       |       |       |       |       |       |        |         |
|------------------------------------------------|-------|-------|-------|-------|-------|-------|-------|-------|-------|-------|-------|-------|-------|--------|---------|
| Sector                                         | 2005  | 2006  | 2007  | 2008  | 2009  | 2010  | 2011  | 2012  | 2013  | 2014  | 2015  | 2016  | 2017  | Change | %Change |
| Goods Producing                                | 959   | 821   | 765   | 749   | 656   | 636   | 634   | 644   | 632   | 588   | 610   | 589   | 575   | -385   | -40.1%  |
| Industrial Related Services                    | 249   | 457   | 466   | 513   | 433   | 444   | 546   | 564   | 556   | 638   | 651   | 924   | 755   | 507    | 203.8%  |
| Office Related Services                        | 13    | 11    | 23    | 111   | 101   | 94    | 120   | 100   | 84    | 31    | 48    | 40    | 44    | 31     | 244.7%  |
| Education and Health Care Services             | 0     | 0     | 0     | 0     | 0     | 0     | 0     | 0     | 0     | 0     | 0     | 0     | 0     | 0      | -       |
| Retail, Hospitality and Entertainment Services | 57    | 52    | 63    | 41    | 42    | 49    | 41    | 27    | 33    | 33    | 21    | 20    | 22    | -36    | -62.2%  |
| Total Employment                               | 1,278 | 1,342 | 1,318 | 1,414 | 1,231 | 1,224 | 1,341 | 1,335 | 1,305 | 1,290 | 1,330 | 1,573 | 1,395 | 117    | 9.2%    |