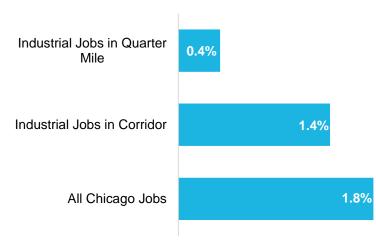

# HARLEM INDUSTRIAL CORRIDOR



### **DATA SNAPSHOT: HARLEM**









### Industrial Wage 2017 (Average Wage & Rank of 26)







#### Industrial Job CAGR 2010-2017 (CAGR & Rank of 26)



## Industrial Wage CAGR 2010-2017 (CAGR & Rank of 26)



#### **Corridor Employment Totals by Year**



#### **Corridor Average Wage by Year**



#### **Employment by Manufacturing Industry: Top 10**



| Most Common Manufacturing Occupations in Corridor                     |      |                |                                   |  |  |  |  |  |  |  |
|-----------------------------------------------------------------------|------|----------------|-----------------------------------|--|--|--|--|--|--|--|
| Occupation                                                            | Jobs | Median<br>Wage | Education                         |  |  |  |  |  |  |  |
| Electricians