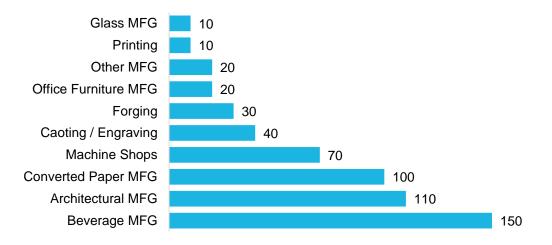

#### **Employment by Manufacturing Industry: Top 10**

| Most Common Manufacturing Occupations in Corridor                     |      |                |                                   |  |  |  |  |  |  |  |
|-----------------------------------------------------------------------|------|----------------|-----------------------------------|--|--|--|--|--|--|--|
| Occupation                                                            | Jobs | Median<br>Wage | Education                         |  |  |  |  |  |  |  |
| Electricians                                                          | 120  | \$87,730       | High school diploma or equivalent |  |  |  |  |  |  |  |
| Plumbers, Pipefitters, and Steamfitters                               | 80   | \$93,470       | High school diploma or equivalent |  |  |  |  |  |  |  |
| Laborers and Freight, Stock, and Material Movers, Hand                | 50   | \$29,090       | No formal educational credential  |  |  |  |  |  |  |  |
| Machinists                                                            | 40   | \$38,400       | High school diploma or equivalent |  |  |  |  |  |  |  |
| Heating, Air Conditioning, and Refrigeration Mechanics and Installers | 40   | \$61,800       | Postsecondary nondegree award     |  |  |  |  |  |  |  |
| Light Truck or Delivery Services Drivers                              | 30   | \$38,610       | High school diploma or equivalent |  |  |  |  |  |  |  |
| Assemblers and Fabricators, All Other, Including Team Assemblers      | 30   | \$29,130       | High school diploma or equivalent |  |  |  |  |  |  |  |
| Heavy and Tractor-Trailer Truck Drivers                               | 30   | \$48,890       | Postsecondary nondegree award     |  |  |  |  |  |  |  |
| Packaging and Filling Machine Operators and Tenders                   | 20   | \$32,400       | High school diploma or equivalent |  |  |  |  |  |  |  |
| Sheet Metal Workers                                                   | 20   | \$87,390       | High school diploma or equivalent |  |  |  |  |  |  |  |