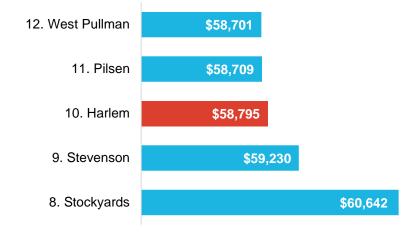

# HARLEM INDUSTRIAL CORRIDOR



### **DATA SNAPSHOT: HARLEM**









### Industrial Wage 2017 (Average Wage & Rank of 26)







#### Industrial Job CAGR 2010-2017 (CAGR & Rank of 26)



## Industrial Wage CAGR 2010-2017 (CAGR & Rank of 26)



#### **Corridor Employment Totals by Year**



#### **Corridor Average Wage by Year**



#### **Employment by Manufacturing Industry: Top 10**



| Most Common Manufacturing Occupations in Corridor                     |      |                |                                   |  |  |  |  |  |  |  |
|-----------------------------------------------------------------------|------|----------------|-----------------------------------|--|--|--|--|--|--|--|
| Occupation                                                            | Jobs | Median<br>Wage | Education                         |  |  |  |  |  |  |  |
| Electricians