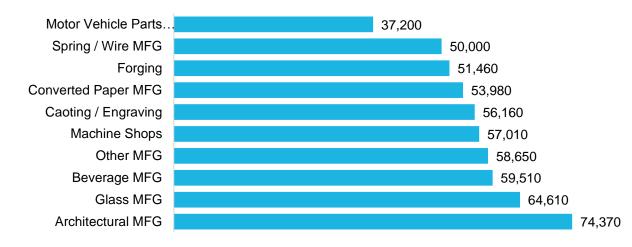

#### **Employment Wage by Manufacturing Industry: Top 10**

| Employment by Sector: 2005 – 2017              |       |       |       |       |       |       |       |       |       |       |       |       |       |        |         |
|------------------------------------------------|-------|-------|-------|-------|-------|-------|-------|-------|-------|-------|-------|-------|-------|--------|---------|
| Sector                                         | 2005  | 2006  | 2007  | 2008  | 2009  | 2010  | 2011  | 2012  | 2013  | 2014  | 2015  | 2016  | 2017  | Change | %Change |
| Goods Producing                                | 959   | 821   | 765   | 749   | 656   | 636   | 634   | 644   | 632   | 588   | 610   | 589   | 575   | -385   | -40.1%  |
| Industrial Related Services                    | 249   | 457   | 466   | 513   | 433   | 444   | 546   | 564   | 556   | 638   | 651   | 924   | 755   | 507    | 203.8%  |
| Office Related Services                        | 13    | 11    | 23    | 111   | 101   | 94    | 120   | 100   | 84    | 31    | 48    | 40    | 44    | 31     | 244.7%  |
| Education and Health Care Services             | 0     | 0     | 0     | 0     | 0     | 0     | 0     | 0     | 0     | 0     | 0     | 0     | 0     | 0      | -       |
| Retail, Hospitality and Entertainment Services | 57    | 52    | 63    | 41    | 42    | 49    | 41    | 27    | 33    | 33    | 21    | 20    | 22    | -36    | -62.2%  |
| Total Employment                               | 1,278 | 1,342 | 1,318 | 1,414 | 1,231 | 1,224 | 1,341 | 1,335 | 1,305 | 1,290 | 1,330 | 1,573 | 1,395 | 117    | 9.2%    |