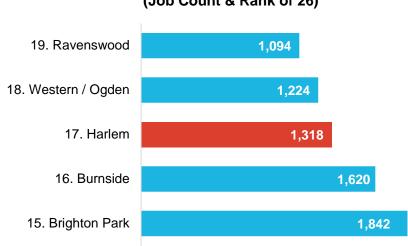

# HARLEM INDUSTRIAL CORRIDOR



### **DATA SNAPSHOT: HARLEM**









### Industrial Wage 2017 (Average Wage & Rank of 26)







#### Industrial Job CAGR 2010-2017 (CAGR & Rank of 26)



## Industrial Wage CAGR 2010-2017 (CAGR & Rank of 26)



#### **Corridor Employment Totals by Year**



#### **Corridor Average Wage by Year**



#### **Employment by Manufacturing Industry: Top 10**



| Most Common Manufacturing Occupations in Corridor                     |      |                |                                   |  |  |  |  |  |  |  |
|-----------------------------------------------------------------------|------|----------------|-----------------------------------|--|--|--|--|--|--|--|
| Occupation                                                            | Jobs | Median<br>Wage | Education                         |  |  |  |  |  |  |  |
| Electricia