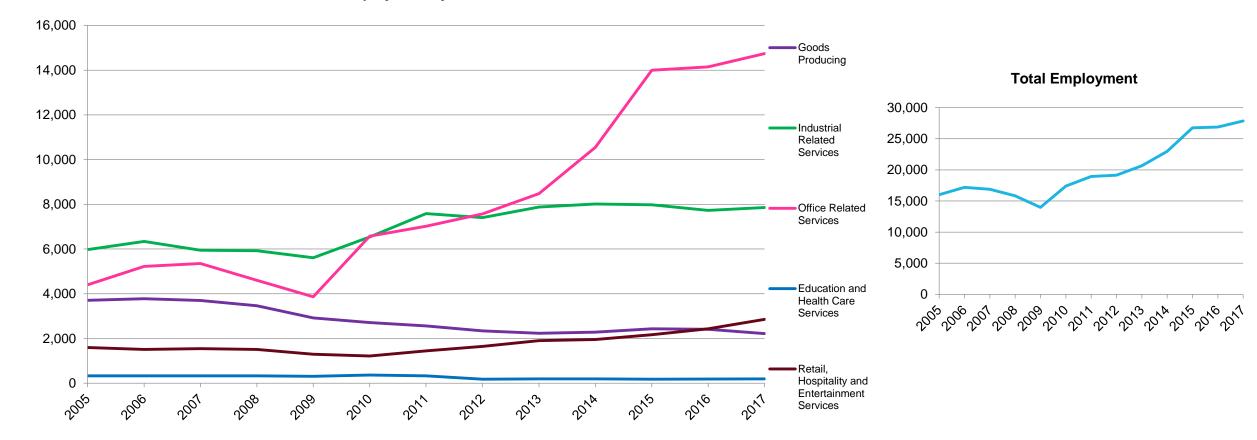

## Employment Wage by Manufacturing Industry: Top 10

| Employment by Sector: 2005 – 2017              |        |        |        |        |        |        |        |        |        |        |        |        |        |        |         |
|------------------------------------------------|--------|--------|--------|--------|--------|--------|--------|--------|--------|--------|--------|--------|--------|--------|---------|
| Sector                                         | 2005   | 2006   | 2007   | 2008   | 2009   | 2010   | 2011   | 2012   | 2013   | 2014   | 2015   | 2016   | 2017   | Change | %Change |
| Goods Producing                                | 3,705  | 3,780  | 3,699  | 3,465  | 2,917  | 2,708  | 2,564  | 2,338  | 2,229  | 2,280  | 2,432  | 2,407  | 2,217  | -1,488 | -40.2%  |
| Industrial Related Services                    | 5,972  | 6,340  | 5,949  | 5,922  | 5,607  | 6,538  | 7,583  | 7,405  | 7,876  | 8,013  | 7,978  | 7,727  | 7,858  | 1,886  | 31.6%   |
| Office Related Services                        | 4,400  | 5,225  | 5,350  | 4,598  | 3,860  | 6,573  | 7,020  | 7,571  | 8,476  | 10,545 | 13,996 | 14,145 | 14,740 | 10,340 | 235.0%  |
| Education and Health Care Services             | 325    | 327    | 327    | 326    | 309    | 364    | 325    | 176    | 188    | 192    | 175    | 182    | 192    | -133   | -40.8%  |
| Retail, Hospitality and Entertainment Services | 1,596  | 1,508  | 1,547  | 1,506  | 1,294  | 1,218  | 1,446  | 1,642  | 1,902  | 1,954  | 2,166  | 2,430  | 2,856  | 1,261  | 79.0%   |
| Total Employment                               | 15,998 | 17,180 | 16,871 | 15,817 | 13,987 | 17,401 | 18,938 | 19,133 | 20,672 | 22,984 | 26,747 | 26,891 | 27,864 | 11,866 | 74.2%   |

**Employment by Sector** 