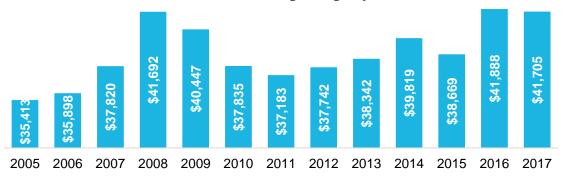

## **KINZIE INDUSTRIAL CORRIDOR**



## DATA SNAPSHOT: KINZIE INDUSTRIAL CORRIDOR





Corridor Average Wage by Year



## Employment by Manufacturing Industry: Top 10



| Most Common Manufacturing Occupations in Corridor                |                     |          |                                     |  |  |  |  |  |  |  |
|------------------------------------------------------------------|---------------------|----------|-------------------------------------|--|--|--|--|--|--|--|
| Occupation                                                       | Jobs Median<br>Wage |          | Education                           |  |  |  |  |  |  |  |
| Laborers and Freight, Stock, and Material Movers, Hand           | 2,240               | \$29,090 | No formal educational<br>credential |  |  |  |  |  |  |  |
| Packers and Packagers, Hand                                      | 890                 | \$27,600 | N