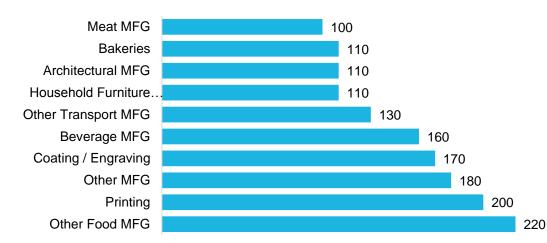

## Employment by Manufacturing Industry: Top 10

| Most Common Manufacturing Occupations in Corridor                |                     |          |                                     |  |  |  |  |  |  |  |
|------------------------------------------------------------------|---------------------|----------|-------------------------------------|--|--|--|--|--|--|--|
| Occupation                                                       | Jobs Median<br>Wage |          | Education                           |  |  |  |  |  |  |  |
| Laborers and Freight, Stock, and Material Movers, Hand           | 2,240               | \$29,090 | No formal educational<br>credential |  |  |  |  |  |  |  |
| Packers and Packagers, Hand                                      | 890                 | \$27,600 | No formal educational credential    |  |  |  |  |  |  |  |
| Production Workers, All Other                                    | 840                 | \$31,660 | High school diploma or equivalent   |  |  |  |  |  |  |  |
| Assemblers and Fabricators, All Other, Including Team Assemblers | 810                 | \$29,130 | High school diploma or equivalent   |  |  |  |  |  |  |  |
| HelpersProduction Workers                                        | 320                 | \$26,890 | High school diploma or equivalent   |  |  |  |  |  |  |  |
| Taxi Drivers and Chauffeurs                                      | 310                 | \$26,600 | No formal educational credential    |  |  |  |  |  |  |  |
| Industrial Truck and Tractor Operators                           | 260                 | \$36,750 | No formal educational credential    |  |  |  |  |  |  |  |
| Packaging and Filling Machine Operators and Tenders              | 250                 | \$32,400 | High school diploma or equivalent   |  |  |  |  |  |  |  |
| Construction Laborers                                            | 250                 | \$67,050 | No formal educational<br>credential |  |  |  |  |  |  |  |
| Light Truck or Delivery Services Drivers                         | 240                 | \$38,610 | High school diploma or equivalent   |  |  |  |  |  |  |  |