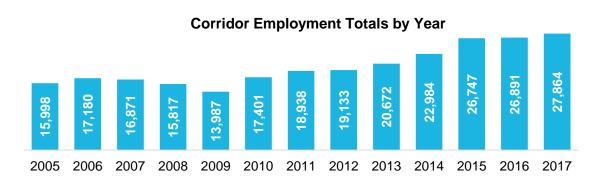

## Employment Wage by Manufacturing Industry: Top 10

| Employment by Sector: 2005 – 2017              |        |        |        |        |        |        |        |        |        |        |        |        |        |        |         |
|------------------------------------------------|--------|--------|--------|--------|--------|--------|--------|--------|--------|--------|--------|--------|--------|--------|---------|
| Sector                                         | 2005   | 2006   | 2007   | 2008   | 2009   | 2010   | 2011   | 2012   | 2013   | 2014   | 2015   | 2016   | 2017   | Change | %Change |
| Goods Producing                                | 3,705  | 3,780  | 3,699  | 3,465  | 2,917  | 2,708  | 2,564  | 2,338  | 2,229  | 2,280  | 2,432  | 2,407  | 2,217  | -1,488 | -40.2%  |
| Industrial Related Services                    | 5,972  | 6,340  | 5,949  | 5,922  | 5,607  | 6,538  | 7,583  | 7,405  | 7,876  | 8,013  | 7,978  | 7,727  | 7,858  | 1,886  | 31.6%   |
| Office Related Services                        | 4,400  | 5,225  | 5,350  | 4,598  | 3,860  | 6,573  | 7,020  | 7,571  | 8,476  | 10,545 | 13,996 | 14,145 | 14,740 | 10,340 | 235.0%  |
| Education and Health Care Services             | 325    | 327    | 327    | 326    | 309    | 364    | 325    | 176    | 188    | 192    | 175    | 182    | 192    | -133   | -40.8%  |
| Retail, Hospitality and Entertainment Services | 1,596  | 1,508  | 1,547  | 1,506  | 1,294  | 1,218  | 1,446  | 1,642  | 1,902  | 1,954  | 2,166  | 2,430  | 2,856  | 1,261  | 79.0%   |
| Total Employment                               | 15,998 | 17,180 | 16,871 | 15,817 | 13,987 | 17,401 | 18,938 | 19,133 | 20,672 | 22,984 | 26,747 | 26,891 | 27,864 | 11,866 | 74.2%   |

**Employment by Sector** 