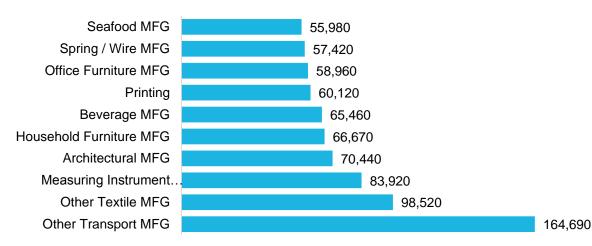

## Employment Wage by Manufacturing Industry: Top 10

| Employment by Sector: 2005 – 2017              |        |        |        |        |        |        |        |        |        |        |        |        |        |        |         |
|------------------------------------------------|--------|--------|--------|--------|--------|--------|--------|--------|--------|--------|--------|--------|--------|--------|---------|
| Sector                                         | 2005   | 2006   | 2007   | 2008   | 2009   | 2010   | 2011   | 2012   | 2013   | 2014   | 2015   | 2016   | 2017   | Change | %Change |
| Goods Producing                                | 3,705  | 3,780  | 3,699  | 3,465  | 2,917  | 2,708  | 2,564  | 2,338  | 2,229  | 2,280  | 2,432  | 2,407  | 2,217  | -1,488 | -40.2%  |
| Industrial Related Services                    | 5,972  | 6,340  | 5,949  | 5,922  | 5,607  | 6,538  | 7,583  | 7,405  | 7,876  | 8,013  | 7,978  | 7,727  | 7,858  | 1,886  | 31.6%   |
| Office Related Services                        | 4,400  | 5,225  | 5,350  | 4,598  | 3,860  | 6,573  | 7,020  | 7,571  | 8,476  | 10,545 | 13,996 | 14,145 | 14,740 | 10,340 | 235.0%  |
| Education and Health Care Services             | 325    | 327    | 327    | 326    | 309    | 364    | 325    | 176    | 188    | 192    | 175    | 182    | 192    | -133   | -40.8%  |
| Retail, Hospitality and Entertainment Services | 1,596  | 1,508  | 1,547  | 1,506  | 1,294  | 1,218  | 1,446  | 1,642  | 1,902  | 1,954  | 2,166  | 2,430  | 2,856  | 1,261  | 79.0%   |
| Total Employment                               | 15,998 | 17,180 | 16,871 | 15,817 | 13,987 | 17,401 | 18,938 | 19,133 | 20,672 | 22,984 | 26,747 | 26,891 | 27,864 | 11,866 | 74.2%   |