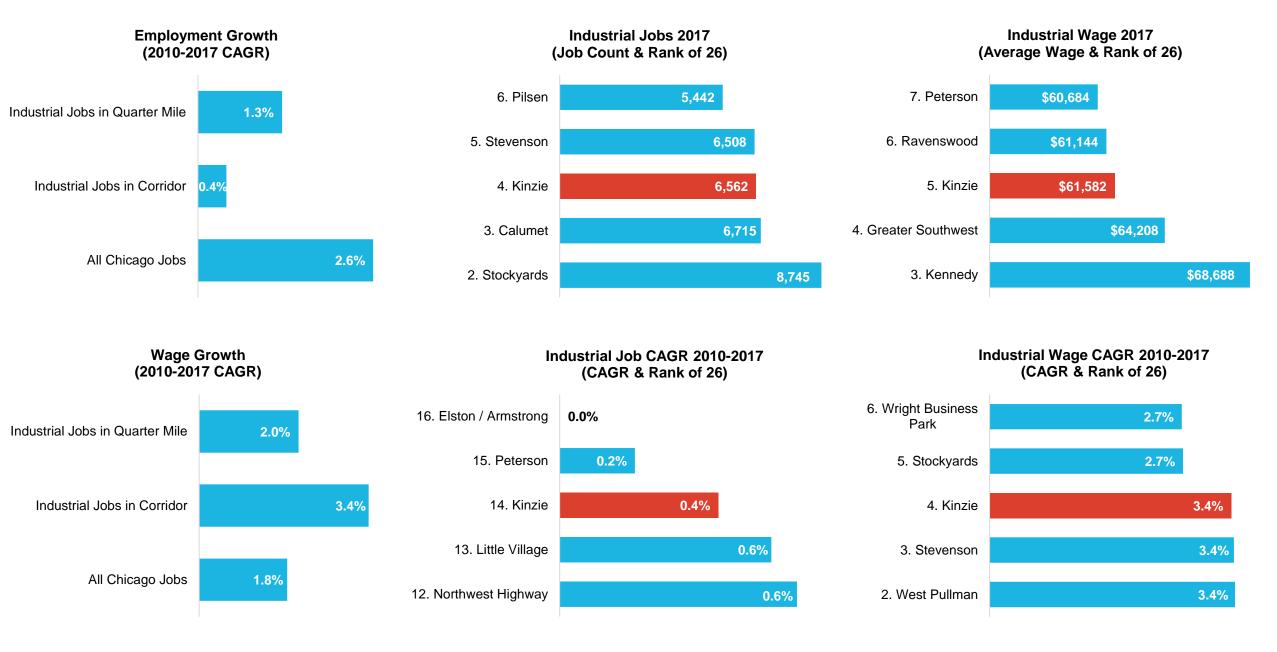

## **KINZIE INDUSTRIAL CORRIDOR**



## DATA SNAPSHOT: KINZIE INDUSTRIAL CORRIDOR





Corridor Average Wage by Year



## Employment by Manufacturing Industry: Top 10



| Most Common Manufacturing Occupations in Corridor                |                     |          |                                     |  |  |  |  |  |  |  |
|------------------------------------------------------------------|---------------------|----------|-------------------------------------|--|--|--|--|--|--|--|
| Occupation                                                       | Jobs Median<br>Wage |          | Education                           |  |  |  |  |  |  |  |
| Laborers and Freight, Stock, and Material Movers, Hand           | 2,240               | \$29,090 | No formal educational<br>credential |  |  |  |  |  |  |  |
| Packers and Packagers, Hand                                      |