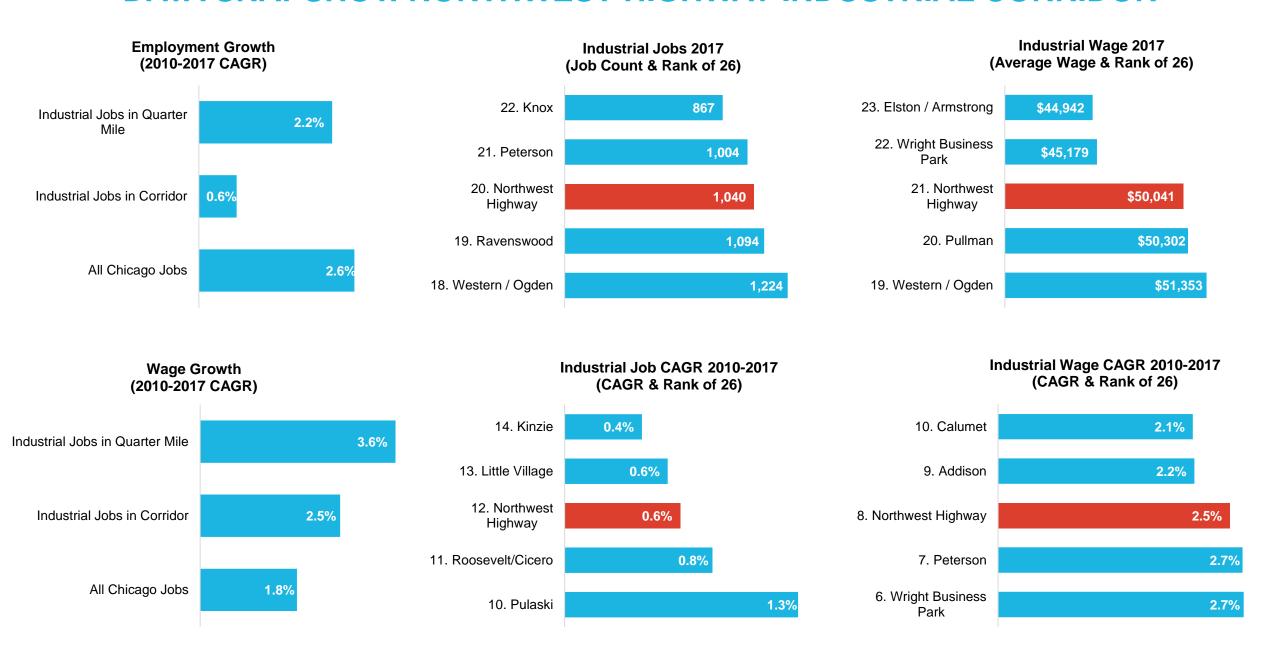

# NORTHWEST HIGHWAY INDUSTRIAL CORRIDOR



# DATA SNAPSHOT: NORTHWEST HIGHWAY INDUSTRIAL CORRIDOR



### **Corridor Employment Totals by Year**



# **Corridor Average Wage by Year**



### **Employment by Manufacturing Industry: Top 10**



| Most Common Manufacturing Occupations in Corridor                              |      |                |                                   |  |  |  |  |  |  |  |
|--------------------------------------------------------------------------------|------|----------------|-----------------------------------|--|--|--|--|--|--|--|
| Occupation                                                                     | Jobs | Median<br>Wage | Education                         |  |  |  |  |  |  |  |
| Laborers and Freight, Stock, and Material Movers, Hand                         | 40   | \$29,090       | No formal educational credential  |  |  |  |  |  |  |  |
|