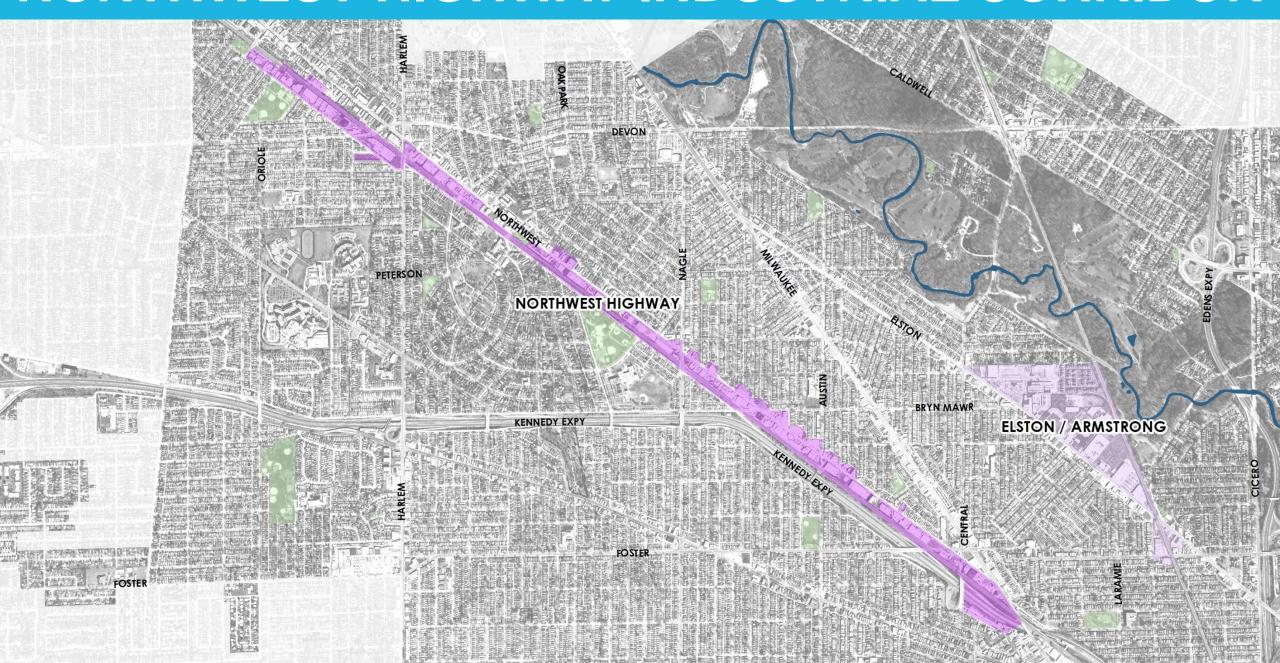

# NORTHWEST HIGHWAY INDUSTRIAL CORRIDOR



# DATA SNAPSHOT: NORTHWEST HIGHWAY INDUSTRIAL CORRIDOR



### **Corridor Employment Totals by Year**



# **Corridor Average Wage by Year**



### **Employment by Manufacturing Industry: Top 10**



| Most Common Manufacturing Occupations in Corridor                              |      |                |                                   |  |  |  |  |  |  |  |
|--------------------------------------------------------------------------------|------|----------------|-----------------------------------|--|--|--|--|--|--|--|
| Occupation                                                                     | Jobs | Median<br>Wage | Education                         |  |  |  |  |  |  |  |
| Laborers and Freight, Stock, and Material Movers, Hand                         | 40   | \$29,090       |