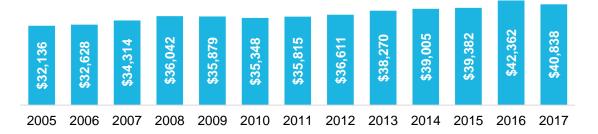

# **Corridor Average Wage by Year**

#### **Employment Wage by Manufacturing Industry: Top 10**

| Employment by Sector: 2005 – 2017              |       |       |       |       |       |       |       |       |       |       |       |       |       |        |         |
|------------------------------------------------|-------|-------|-------|-------|-------|-------|-------|-------|-------|-------|-------|-------|-------|--------|---------|
| Sector                                         | 2005  | 2006  | 2007  | 2008  | 2009  | 2010  | 2011  | 2012  | 2013  | 2014  | 2015  | 2016  | 2017  | Change | %Change |
| Goods Producing                                | 606   | 621   | 609   | 590   | 524   | 538   | 546   | 547   | 529   | 562   | 597   | 572   | 557   | -49    | -8.1%   |
| Industrial Related Services                    | 1,965 | 2,000 | 2,083 | 2,133 | 1,964 | 1,937 | 1,991 | 1,894 | 1,778 | 1,749 | 1,738 | 1,750 | 1,699 | -266   | -13.6%  |
| Office Related Services                        | 675   | 653   | 619   | 611   | 619   | 602   | 563   | 511   | 551   | 543   | 558   | 525   | 495   | -180   | -26.7%  |
| Education and Health Care Services             | 56    | 33    | 35    | 34    | 34    | 33    | 37    | 38    | 35    | 37    | 38    | 36    | 37    | -19    | -33.3%  |
| Retail, Hospitality and Entertainment Services | 236   | 185   | 180   | 171   | 164   | 172   | 181   | 199   | 170   | 191   | 179   | 173   | 197   | -40    | -16.8%  |
| Total Employment                               | 3,538 | 3,491 | 3,526 | 3,539 | 3,305 | 3,282 | 3,317 | 3,189 | 3,063 | 3,081 | 3,109 | 3,057 | 2,984 | -554   | -15.7%  |