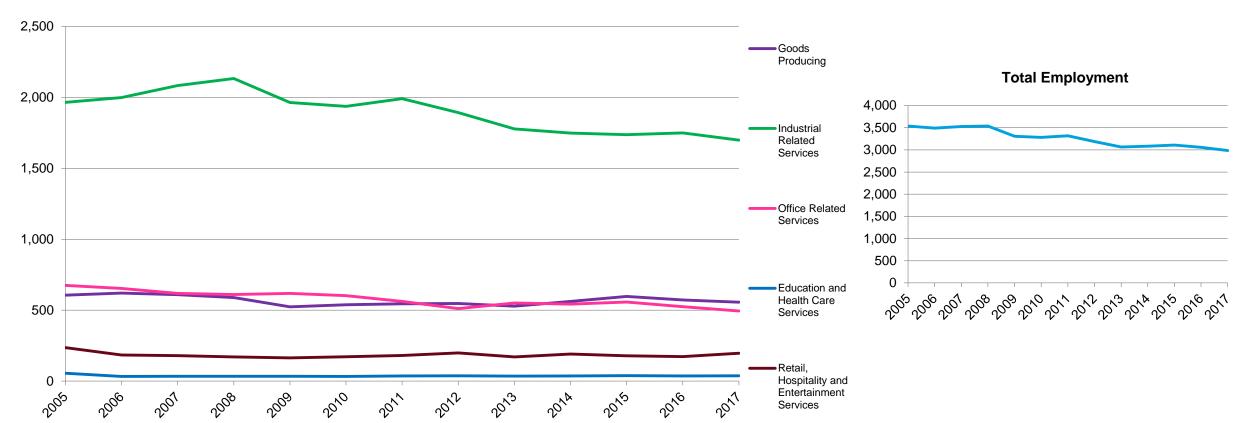

# **Employment by Sector**

#### **Employment Wage by Manufacturing Industry: Top 10**

| Employment by Sector: 2005 – 2017              |       |       |       |       |       |       |       |       |       |       |       |       |       |        |         |
|------------------------------------------------|-------|-------|-------|-------|-------|-------|-------|-------|-------|-------|-------|-------|-------|--------|---------|
| Sector                                         | 2005  | 2006  | 2007  | 2008  | 2009  | 2010  | 2011  | 2012  | 2013  | 2014  | 2015  | 2016  | 2017  | Change | %Change |
| Goods Producing                                | 606   | 621   | 609   | 590   | 524   | 538   | 546   | 547   | 529   | 562   | 597   | 572   | 557   | -49    | -8.1%   |
| Industrial Related Services                    | 1,965 | 2,000 | 2,083 | 2,133 | 1,964 | 1,937 | 1,991 | 1,894 | 1,778 | 1,749 | 1,738 | 1,750 | 1,699 | -266   | -13.6%  |
| Office Related Services                        | 675   | 653   | 619   | 611   | 619   | 602   | 563   | 511   | 551   | 543   | 558   | 525   | 495   | -180   | -26.7%  |
| Education and Health Care Services             | 56    | 33    | 35    | 34    | 34    | 33    | 37    | 38    | 35    | 37    | 38    | 36    | 37    | -19    | -33.3%  |
| Retail, Hospitality and Entertainment Services | 236   | 185   | 180   | 171   | 164   | 172   | 181   | 199   | 170   | 191   | 179   | 173   | 197   | -40    | -16.8%  |
| Total Employment                               | 3,538 | 3,491 | 3,526 | 3,539 | 3,305 | 3,282 | 3,317 | 3,189 | 3,063 | 3,081 | 3,109 | 3,057 | 2,984 | -554   | -15.7%  |