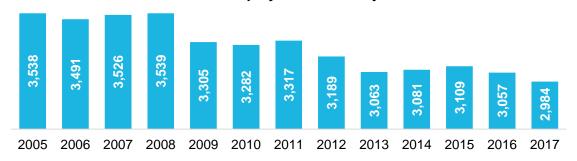

### **Corridor Employment Totals by Year**

#### **Employment Wage by Manufacturing Industry: Top 10**

| Employment by Sector: 2005 – 2017              |       |       |       |       |       |       |       |       |       |       |       |       |       |        |         |
|------------------------------------------------|-------|-------|-------|-------|-------|-------|-------|-------|-------|-------|-------|-------|-------|--------|---------|
| Sector                                         | 2005  | 2006  | 2007  | 2008  | 2009  | 2010  | 2011  | 2012  | 2013  | 2014  | 2015  | 2016  | 2017  | Change | %Change |
| Goods Producing                                | 606   | 621   | 609   | 590   | 524   | 538   | 546   | 547   | 529   | 562   | 597   | 572   | 557   | -49    | -8.1%   |
| Industrial Related Services                    | 1,965 | 2,000 | 2,083 | 2,133 | 1,964 | 1,937 | 1,991 | 1,894 | 1,778 | 1,749 | 1,738 | 1,750 | 1,699 | -266   | -13.6%  |
| Office Related Services                        | 675   | 653   | 619   | 611   | 619   | 602   | 563   | 511   | 551   | 543   | 558   | 525   | 495   | -180   | -26.7%  |
| Education and Health Care Services             | 56    | 33    | 35    | 34    | 34    | 33    | 37    | 38    | 35    | 37    | 38    | 36    | 37    | -19    | -33.3%  |
| Retail, Hospitality and Entertainment Services | 236   | 185   | 180   | 171   | 164   | 172   | 181   | 199   | 170   | 191   | 179   | 173   | 197   | -40    | -16.8%  |
| Total Employment                               | 3,538 | 3,491 | 3,526 | 3,539 | 3,305 | 3,282 | 3,317 | 3,189 | 3,063 | 3,081 | 3,109 | 3,057 | 2,984 | -554   | -15.7%  |