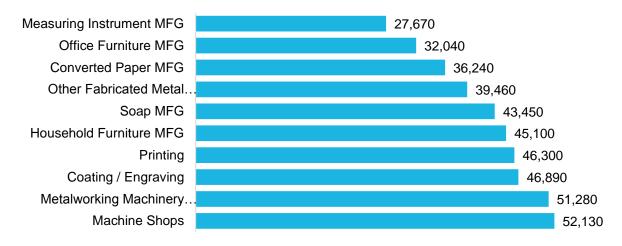

#### **Employment Wage by Manufacturing Industry: Top 10**

| Employment by Sector: 2005 – 2017              |       |       |       |       |       |       |       |       |       |       |       |       |       |        |         |
|------------------------------------------------|-------|-------|-------|-------|-------|-------|-------|-------|-------|-------|-------|-------|-------|--------|---------|
| Sector                                         | 2005  | 2006  | 2007  | 2008  | 2009  | 2010  | 2011  | 2012  | 2013  | 2014  | 2015  | 2016  | 2017  | Change | %Change |
| Goods Producing                                | 606   | 621   | 609   | 590   | 524   | 538   | 546   | 547   | 529   | 562   | 597   | 572   | 557   | -49    | -8.1%   |
| Industrial Related Services                    | 1,965 | 2,000 | 2,083 | 2,133 | 1,964 | 1,937 | 1,991 | 1,894 | 1,778 | 1,749 | 1,738 | 1,750 | 1,699 | -266   | -13.6%  |
| Office Related Services                        | 675   | 653   | 619   | 611   | 619   | 602   | 563   | 511   | 551   | 543   | 558   | 525   | 495   | -180   | -26.7%  |
| Education and Health Care Services             | 56    | 33    | 35    | 34    | 34    | 33    | 37    | 38    | 35    | 37    | 38    | 36    | 37    | -19    | -33.3%  |
| Retail, Hospitality and Entertainment Services | 236   | 185   | 180   | 171   | 164   | 172   | 181   | 199   | 170   | 191   | 179   | 173   | 197   | -40    | -16.8%  |
| Total Employment                               | 3,538 | 3,491 | 3,526 | 3,539 | 3,305 | 3,282 | 3,317 | 3,189 | 3,063 | 3,081 | 3,109 | 3,057 | 2,984 | -554   | -15.7%  |