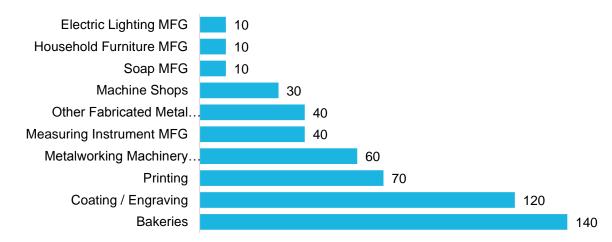

### **Employment by Manufacturing Industry: Top 10**

| Most Common Manufacturing Occupations in Corridor                              |      |                |                                   |  |  |  |  |  |  |  |
|--------------------------------------------------------------------------------|------|----------------|-----------------------------------|--|--|--|--|--|--|--|
| Occupation                                                                     | Jobs | Median<br>Wage | Education                         |  |  |  |  |  |  |  |
| Laborers and Freight, Stock, and Material Movers, Hand                         | 40   | \$29,090       | No formal educational credential  |  |  |  |  |  |  |  |
| Machinists                                                                     | 40   | \$38,400       | High school diploma or equivalent |  |  |  |  |  |  |  |
| Light Truck or Delivery Services Drivers                                       | 40   | \$38,610       | High school diploma or equivalent |  |  |  |  |  |  |  |
| Maintenance and Repair Workers, General                                        | 30   | \$44,810       | High school diploma or equivalent |  |  |  |  |  |  |  |
| Carpenters                                                                     | 30   | \$80,350       | High school diploma or equivalent |  |  |  |  |  |  |  |
| Packers and Packagers, Hand                                                    | 30   | \$27,600       | No formal educational credential  |  |  |  |  |  |  |  |
| Bakers                                                                         | 30   | \$24,250       | No formal educational credential  |  |  |  |  |  |  |  |
| Plating and Coating Machine Setters, Operators, and Tenders, Metal and Plastic | 20   | \$29,720       | High school diploma or equivalent |  |  |  |  |  |  |  |
| Construction Laborers                                                          | 20   | \$67,050       | No formal educational credential  |  |  |  |  |  |  |  |
| Automotive Service Technicians and Mechanics                                   | 20   | \$46,730       | Postsecondary nondegree award     |  |  |  |  |  |  |  |