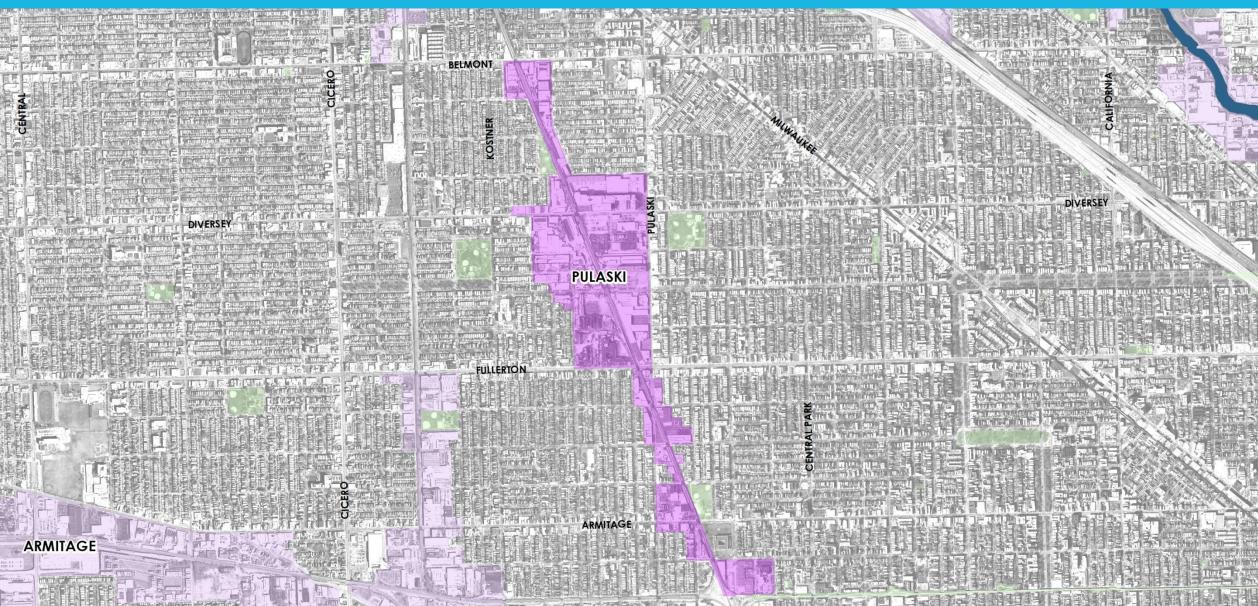

## PULASKI INDUSTRIAL CORRIDOR



## **DATA SNAPSHOT: PULASKI INDUSTRIAL CORRIDOR**





Corridor Average Wage by Year



Employment by Manufacturing Industry: Top 10

600



| Most Common Manufacturing Occupations in Corridor                   |      |                |                                      |  |  |  |  |  |  |
|---------------------------------------------------------------------|------|----------------|--------------------------------------|--|--|--|--|--|--|
| Occupation                                                          | Jobs | Median<br>Wage | Education                            |  |  |  |  |  |  |
| Packers and Packagers, Hand                                         | 110  | \$27,600       | No formal educational<br>credential  |  |  |  |  |  |  |
| Bakers