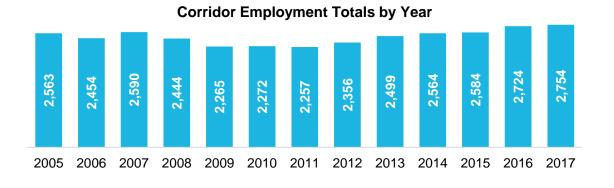

## Employment Wage by Manufacturing Industry: Top 10

| Employment by Sector: 2005 – 2017              |       |       |       |       |       |       |       |       |       |       |       |       |       |        |         |
|------------------------------------------------|-------|-------|-------|-------|-------|-------|-------|-------|-------|-------|-------|-------|-------|--------|---------|
| Sector                                         | 2005  | 2006  | 2007  | 2008  | 2009  | 2010  | 2011  | 2012  | 2013  | 2014  | 2015  | 2016  | 2017  | Change | %Change |
| Goods Producing                                | 1,861 | 1,885 | 1,950 | 1,847 | 1,673 | 1,700 | 1,683 | 1,762 | 1,832 | 1,891 | 1,910 | 1,887 | 1,910 | 49     | 2.6%    |
| Industrial Related Services                    | 299   | 221   | 283   | 272   | 283   | 261   | 248   | 250   | 220   | 248   | 229   | 207   | 266   | -33    | -11.0%  |
| Office Related Services                        | 24    | 18    | 17    | 12    | 10    | 10    | 13    | 14    | 7     | 8     | 9     | 9     | 12    | -11    | -47.9%  |
| Education and Health Care Services             | 0     | 0     | 0     | 0     | 0     | 0     | 0     | 0     | 0     | 0     | 0     | 0     | 0     | 0      | -       |
| Retail, Hospitality and Entertainment Services | 380   | 329   | 339   | 314   | 300   | 301   | 313   | 331   | 440   | 417   | 436   | 621   | 566   | 187    | 49.2%   |
| Total Employment                               | 2,563 | 2,454 | 2,590 | 2,444 | 2,265 | 2,272 | 2,257 | 2,356 | 2,499 | 2,564 | 2,584 | 2,724 | 2,754 | 191    | 7.5%    |

**Employment by Sector** 