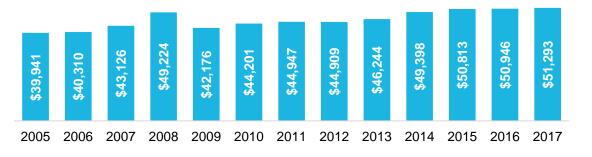

## **DATA SNAPSHOT: PULASKI INDUSTRIAL CORRIDOR**

Corridor Average Wage by Year

Employment by Manufacturing Industry: Top 10

600

| Most Common Manufacturing Occupations in Corridor                   |      |                |                                      |  |  |  |  |  |  |
|---------------------------------------------------------------------|------|----------------|--------------------------------------|--|--|--|--|--|--|
| Occupation                                                          | Jobs | Median<br>Wage | Education                            |  |  |  |  |  |  |
| Packers and Packagers, Hand                                         | 110  | \$27,600       | No formal educational<br>credential  |  |  |  |  |  |  |
| Bakers                                                              | 110  | \$24,250       | No formal educational<br>credential  |  |  |  |  |  |  |
| Assemblers and Fabricators, All Other, Including Team<br>Assemblers | 100  | \$29,130       | High school diploma or<br>equivalent |  |  |  |  |  |  |
| Sewing Machine Operators                                            | 90   | \$28,660       | No formal educational<br>credential  |  |  |  |  |  |  |
| Laborers and Freight, Stock, and Material Movers, Hand              | 90   | \$29,090       | No formal educational credential     |  |  |  |  |  |  |
| Food Batchmakers                                                    | 80   | \$30,930       | High school diploma or equivalent    |  |  |  |  |  |  |
| First-Line Supervisors of Production and Operating<br>Workers       | 60   | \$60,320       | High school diploma or equivalent    |  |  |  |  |  |  |
| Packaging and Filling Machine Operators and Tenders                 | 60   | \$32,400       | High school diploma or equivalent    |  |  |  |  |  |  |
| Machinists                                                          | 50   | \$38,400       | High school diploma or equivalent    |  |  |  |  |  |  |
| Inspectors, Testers, Sorters, Samplers, and Weighers                | 50   | \$38,130       | High school diploma or equivalent    |  |  |  |  |  |  |