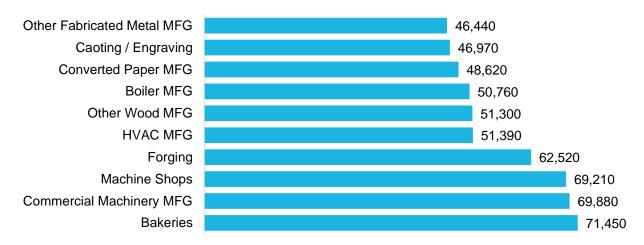

## **DATA SNAPSHOT: PULASKI INDUSTRIAL CORRIDOR**

Corridor Average Wage by Year

Employment by Manufacturing Industry: Top 10

600

| Most Common Manufacturing Occupations in Corridor                   |      |                |                                      |  |  |  |  |  |  |
|---------------------------------------------------------------------|------|----------------|--------------------------------------|--|--|--|--|--|--|
| Occupation                                                          | Jobs | Median<br>Wage | Education                            |  |  |  |  |  |  |
| Packers and Packagers, Hand                                         | 110  | \$27,600       | No formal educational<br>credential  |  |  |  |  |  |  |
| Bakers                                                              | 110  | \$24,250       | No formal educational<br>credential  |  |  |  |  |  |  |
| Assemblers and Fabricators, All Other, Including Team<br>Assemblers | 100  | \$29,130       | High school diploma or<br>equivalent |  |  |  |  |  |  |
| Sewing Machine Operators                                            | 90   | \$28,660       | No formal educational<br>credential  |  |  |  |  |  |  |
| Laborers and Freight, Stock, and Material Movers, Hand              | 90   | \$29,090       | No formal educational credential     |  |  |  |  |  |  |
| Food Batchmakers                                                    | 80   | \$30,930       | High school diploma or equivalent    |  |  |  |  |  |  |
| First-Line Supervisors of Production and Operating<br>Workers       | 60   | \$60,320       | High school diploma or equivalent    |  |  |  |  |  |  |
| Packaging and Filling Machine Operators and Tenders                 | 60   | \$32,400       | High school diploma or equivalent    |  |  |  |  |  |  |
| Machinists                                                          | 50   | \$38,400       | High school diploma or equivalent    |  |  |  |  |  |  |
| Inspectors, Testers, Sorters, Samplers, and Weighers                | 50   | \$38,130       | High school diploma or equivalent    |  |  |  |  |  |  |