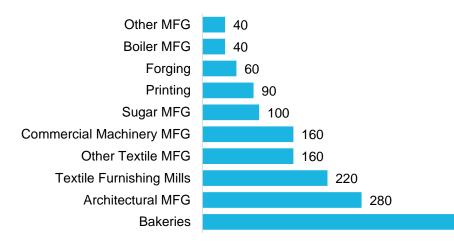

## **DATA SNAPSHOT: PULASKI INDUSTRIAL CORRIDOR**

Corridor Average Wage by Year

Employment by Manufacturing Industry: Top 10

600

| Most Common Manufacturing Occupations in Corridor                   |      |                |                                      |  |  |  |  |  |  |
|---------------------------------------------------------------------|------|----------------|--------------------------------------|--|--|--|--|--|--|
| Occupation                                                          | Jobs | Median<br>Wage | Education                            |  |  |  |  |  |  |
| Packers and Packagers, Hand                                         | 110  | \$27,600       | No formal educational<br>credential  |  |  |  |  |  |  |
| Bakers                                                              | 110  | \$24,250       | No formal educational<br>credential  |  |  |  |  |  |  |
| Assemblers and Fabricators, All Other, Including Team<br>Assemblers | 100  | \$29,130       | High school diploma or<br>equivalent |  |  |  |  |  |  |
| Sewing Machine Operators                                            | 90   | \$28,660       | No formal educational<br>credential  |  |  |  |  |  |  |
| Laborers and Freight, Stock, and Material Movers, Hand              | 90   | \$29,090       | No formal educational credential     |  |  |  |  |  |  |
| Food Batchmakers                                                    | 80   | \$30,930       | High school diploma or equivalent    |  |  |  |  |  |  |
| First-Line Supervisors of Production and Operating<br>Workers       | 60   | \$60,320       | High school diploma or equivalent    |  |  |  |  |  |  |
| Packaging and Filling Machine Operators and Tenders                 | 60   | \$32,400       | High school diploma or equivalent    |  |  |  |  |  |  |
| Machinists                                                          | 50   | \$38,400       | High school diploma or equivalent    |  |  |  |  |  |  |
| Inspectors, Testers, Sorters, Samplers, and Weighers                | 50   | \$38,130       | High school diploma or equivalent    |  |  |  |  |  |  |