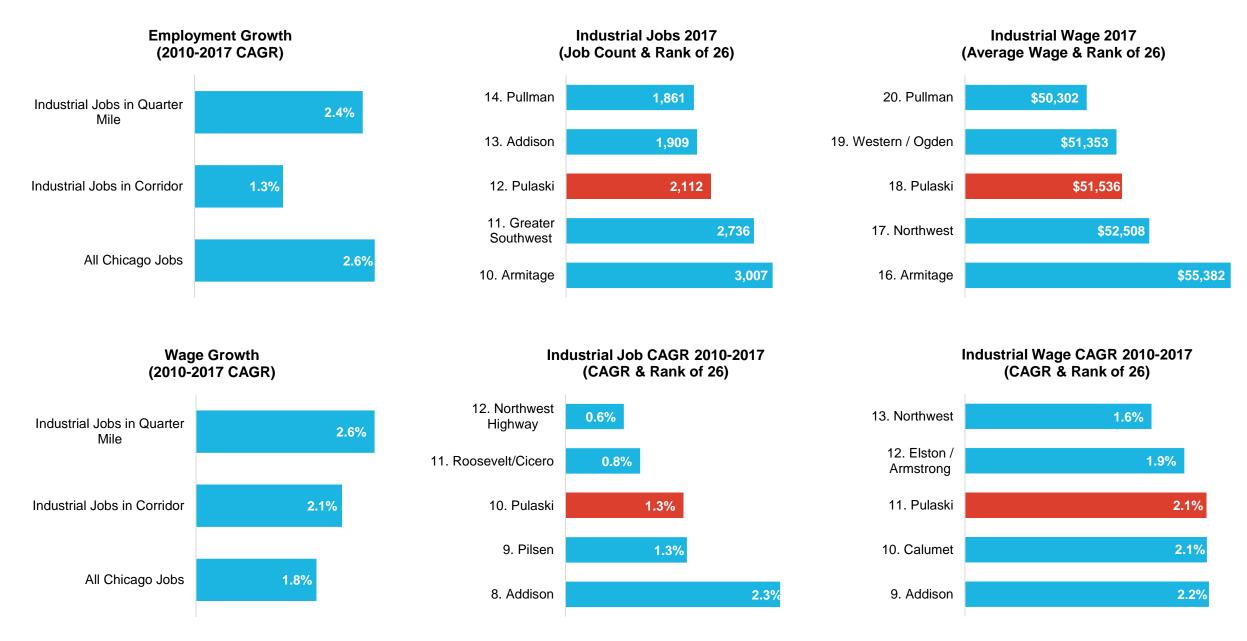

## **DATA SNAPSHOT: PULASKI INDUSTRIAL CORRIDOR**

Corridor Average Wage by Year

Employment by Manufacturing Industry: Top 10

600

| Most Common Manufacturing Occupations in Corridor                   |      |                |                                      |  |  |  |  |  |  |
|---------------------------------------------------------------------|------|----------------|--------------------------------------|--|--|--|--|--|--|
| Occupation                                                          | Jobs | Median<br>Wage | Education                            |  |  |  |  |  |  |
| Packers and Packagers, Hand                                         | 110  | \$27,600       | No formal educational<br>credential  |  |  |  |  |  |  |
| Bakers                                                              | 110  | \$24,250       | No formal educational<br>credential  |  |  |  |  |  |  |
| Assemblers and Fabricators, All Other, Including Team<br>Assemblers | 100  | \$29,130       | High school diploma or<br>equivalent |  |  |  |  |  |  |
| Sewing Machine Operators                                            | 90   | \$28,660       | No formal educational<br>credential  |  |  |  |  |  |  |
| Laborers and Freight, Stock, and Material Movers, Hand              | 90   | \$29,090       | No formal educational credential     |  |  |  |  |  |  |
| Food Batchmakers                                                    | 80   | \$30,930       | High school diploma or equivalent    |  |  |  |  |  |  |
| First-Line Supervisors of Production and Operating<br>Workers       | 60   | \$60,320       | High school diploma or equivalent    |  |  |  |  |  |  |
| Packaging and Filling Machine Operators and Tenders                 | 60   | \$32,400       | High school diploma or equivalent    |  |  |  |  |  |  |
| Machinists                                                          | 50   | \$38,400       | High school diploma or equivalent    |  |  |  |  |  |  |
| Inspectors, Testers, Sorters, Samplers, and Weighers                | 50   | \$38,130       | High school diploma or equivalent    |  |  |  |  |  |  |