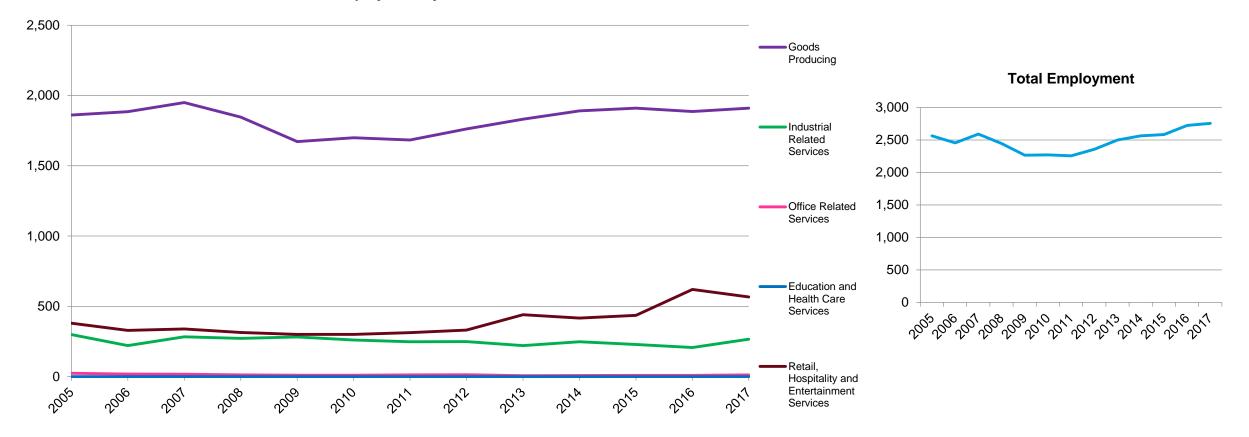

## Employment Wage by Manufacturing Industry: Top 10

| Employment by Sector: 2005 – 2017              |       |       |       |       |       |       |       |       |       |       |       |       |       |        |         |
|------------------------------------------------|-------|-------|-------|-------|-------|-------|-------|-------|-------|-------|-------|-------|-------|--------|---------|
| Sector                                         | 2005  | 2006  | 2007  | 2008  | 2009  | 2010  | 2011  | 2012  | 2013  | 2014  | 2015  | 2016  | 2017  | Change | %Change |
| Goods Producing                                | 1,861 | 1,885 | 1,950 | 1,847 | 1,673 | 1,700 | 1,683 | 1,762 | 1,832 | 1,891 | 1,910 | 1,887 | 1,910 | 49     | 2.6%    |
| Industrial Related Services                    | 299   | 221   | 283   | 272   | 283   | 261   | 248   | 250   | 220   | 248   | 229   | 207   | 266   | -33    | -11.0%  |
| Office Related Services                        | 24    | 18    | 17    | 12    | 10    | 10    | 13    | 14    | 7     | 8     | 9     | 9     | 12    | -11    | -47.9%  |
| Education and Health Care Services             | 0     | 0     | 0     | 0     | 0     | 0     | 0     | 0     | 0     | 0     | 0     | 0     | 0     | 0      | -       |
| Retail, Hospitality and Entertainment Services | 380   | 329   | 339   | 314   | 300   | 301   | 313   | 331   | 440   | 417   | 436   | 621   | 566   | 187    | 49.2%   |
| Total Employment                               | 2,563 | 2,454 | 2,590 | 2,444 | 2,265 | 2,272 | 2,257 | 2,356 | 2,499 | 2,564 | 2,584 | 2,724 | 2,754 | 191    | 7.5%    |

**Employment by Sector** 