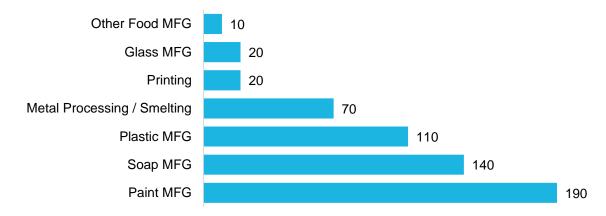

#### **Employment by Manufacturing Industry: Top 7**

| Most Common Manufacturing Occupations in Corridor                                                                |      |                |                                   |  |  |  |  |  |  |  |
|------------------------------------------------------------------------------------------------------------------|------|----------------|-----------------------------------|--|--|--|--|--|--|--|
| Occupation                                                                                                       | Jobs | Median<br>Wage | Education                         |  |  |  |  |  |  |  |
| Laborers and Freight, Stock, and Material Movers, Hand                                                           | 280  | \$29,090       | No formal educational credential  |  |  |  |  |  |  |  |
| Heavy and Tractor-Trailer Truck Drivers                                                                          | 140  | \$48,890       | Postsecondary nondegree award     |  |  |  |  |  |  |  |
| Packers and Packagers, Hand                                                                                      | 120  | \$27,600       | No formal educational credential  |  |  |  |  |  |  |  |
| Industrial Truck and Tractor Operators                                                                           | 100  | \$36,750       | No formal educational credential  |  |  |  |  |  |  |  |
| Light Truck or Delivery Services Drivers                                                                         | 60   | \$38,610       | High school diploma or equivalent |  |  |  |  |  |  |  |
| Packaging and Filling Machine Operators and Tenders                                                              | 40   | \$32,400       | High school diploma or equivalent |  |  |  |  |  |  |  |
| Mixing and Blending Machine Setters, Operators, and Tenders                                                      | 40   | \$41,740       | High school diploma or equivalent |  |  |  |  |  |  |  |
| First-line Supervisors of Transportation and Material Moving Workers, Except Aircraft Cargo Handling Supervisors | 40   | \$58,520       | High school diploma or equivalent |  |  |  |  |  |  |  |
| Assemblers and Fabricators, All Other, Including Team Assemblers                                                 | 30   | \$29,130       | High school diploma or equivalent |  |  |  |  |  |  |  |
| Inspectors, Testers, Sorters, Samplers, and Weighers                                                             | 30   | \$38,130       | High school diploma or equivalent |  |  |  |  |  |  |  |