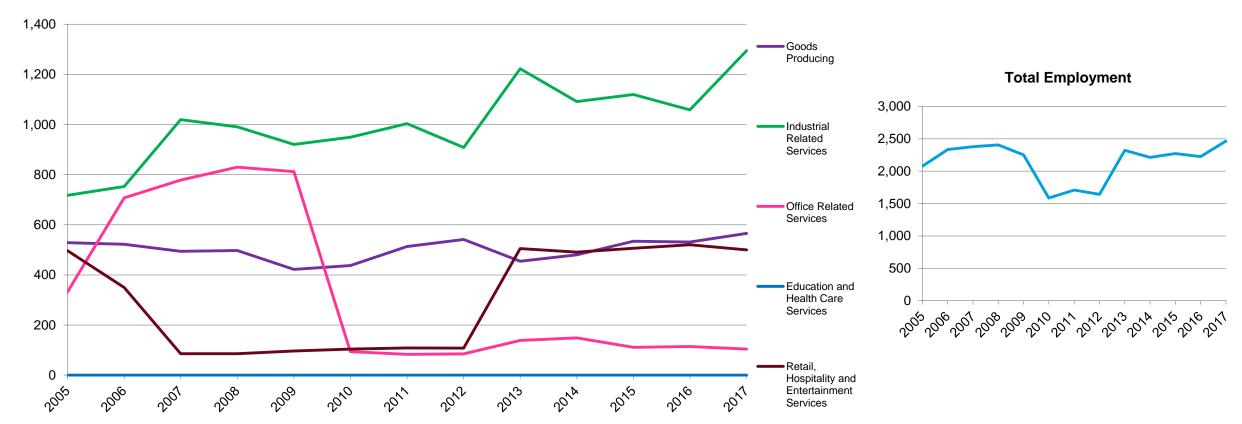

### **Employment Wage by Manufacturing Industry: Top 7**

| Employment by Sector: 2005 – 2017              |       |       |       |       |       |       |       |       |       |       |       |       |       |        |         |
|------------------------------------------------|-------|-------|-------|-------|-------|-------|-------|-------|-------|-------|-------|-------|-------|--------|---------|
| Sector                                         | 2005  | 2006  | 2007  | 2008  | 2009  | 2010  | 2011  | 2012  | 2013  | 2014  | 2015  | 2016  | 2017  | Change | %Change |
| Goods Producing                                | 529   | 523   | 494   | 497   | 422   | 437   | 513   | 541   | 455   | 480   | 535   | 531   | 566   | 37     | 7.0%    |
| Industrial Related Services                    | 718   | 753   | 1,020 | 991   | 921   | 949   | 1,004 | 908   | 1,223 | 1,092 | 1,120 | 1,058 | 1,295 | 577    | 80.4%   |
| Office Related Services                        | 332   | 707   | 778   | 830   | 812   | 94    | 83    | 85    | 139   | 149   | 111   | 115   | 104   | -228   | -68.6%  |
| Education and Health Care Services             | 0     | 0     | 0     | 0     | 0     | 0     | 0     | 0     | 0     | 0     | 0     | 0     | 0     | 0      | -       |
| Retail, Hospitality and Entertainment Services | 497   | 350   | 86    | 86    | 96    | 104   | 109   | 108   | 505   | 491   | 507   | 521   | 500   | 4      | 0.7%    |
| Total Employment                               | 2,076 | 2,333 | 2,378 | 2,404 | 2,251 | 1,585 | 1,709 | 1,643 | 2,322 | 2,212 | 2,273 | 2,225 | 2,465 | 390    | 18.8%   |

## **Employment by Sector**