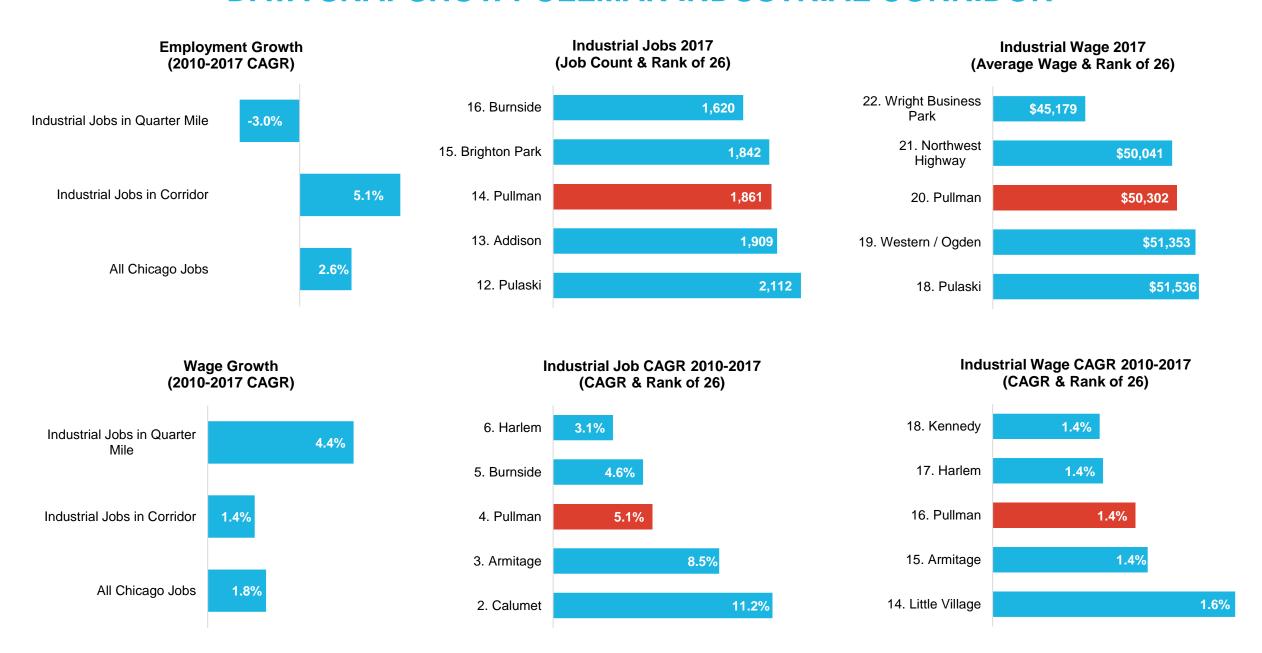

# PULLMAN INDUSTRIAL CORRIDOR



# DATA SNAPSHOT: PULLMAN INDUSTRIAL CORRIDOR



#### **Corridor Employment Totals by Year**



#### **Corridor Average Wage by Year**



#### **Employment by Manufacturing Industry: Top 7**



| Most Common Manufacturing Occupations in Corridor                                                                |      |                |                                   |  |  |  |  |  |  |  |
|------------------------------------------------------------------------------------------------------------------|------|----------------|-----------------------------------|--|--|--|--|--|--|--|
| Occupation                                                                                                       | Jobs | Median<br>Wage | Education                         |  |  |  |  |  |  |  |
| Laborers and Freight, Stock, and Material Movers, Hand