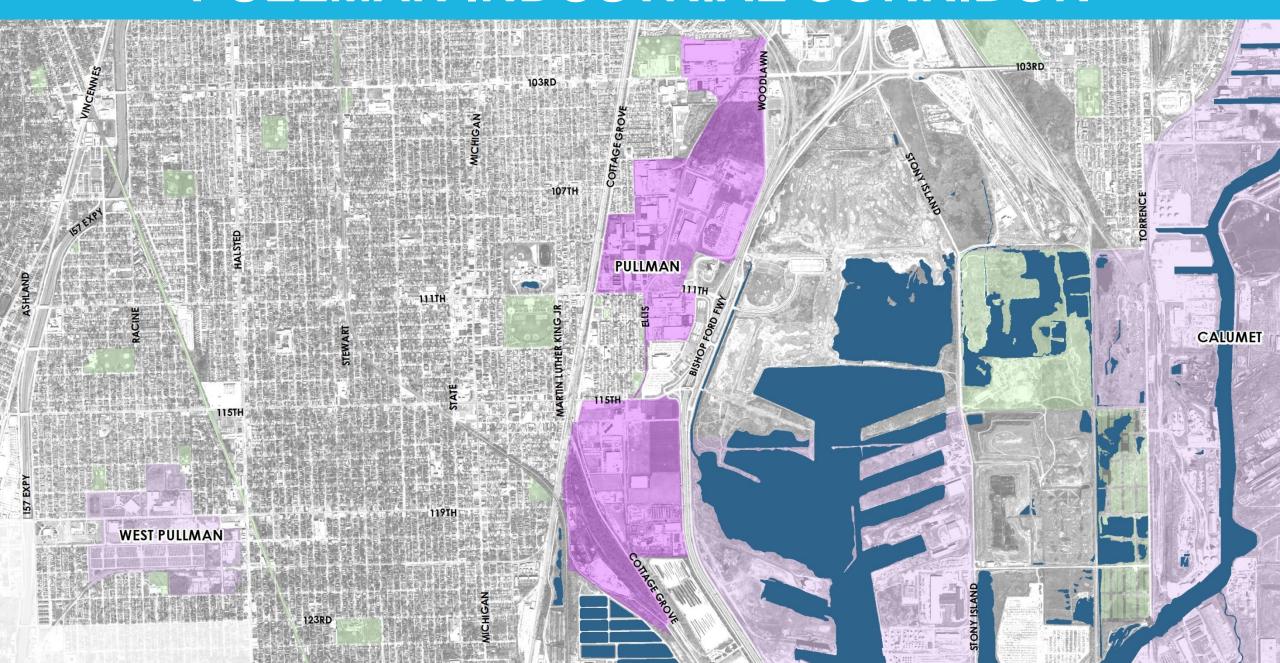

# PULLMAN INDUSTRIAL CORRIDOR



# DATA SNAPSHOT: PULLMAN INDUSTRIAL CORRIDOR



#### **Corridor Employment Totals by Year**



#### **Corridor Average Wage by Year**



#### **Employment by Manufacturing Industry: Top 7**



| Most Common Manufacturing Occupations in Corridor                                                                |      |                |                                   |  |  |  |  |  |  |  |
|------------------------------------------------------------------------------------------------------------------|------|----------------|-----------------------------------|--|--|--|--|--|--|--|
| Occupation                                                                                                       | Jobs | Median<br>Wage | Education                         |  |  |  |  |  |  |  |
| Laborers