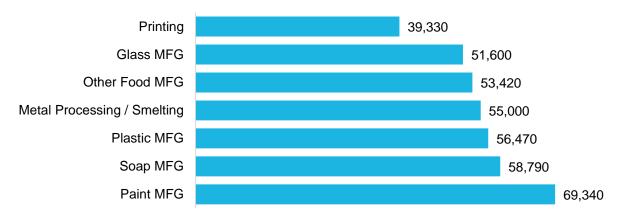

nd Tenders                                                      | 40   | \$41,740       | High school diploma or equivalent |  |  |  |  |  |  |  |
| First-line Supervisors of Transportation and Material Moving Workers, Except Aircraft Cargo Handling Supervisors | 40   | \$58,520       | High school diploma or equivalent |  |  |  |  |  |  |  |
| Assemblers and Fabricators, All Other, Including Team Assemblers                                                 | 30   | \$29,130       | High school diploma or equivalent |  |  |  |  |  |  |  |
| Inspectors, Testers, Sorters, Samplers, and Weighers                                                             | 30   | \$38,130       | High school diploma or equivalent |  |  |  |  |  |  |  |

### **Employment Wage by Manufacturing Industry: Top 7**



| Employment by Sector: 2005 – 2017              |       |       |       |       |       |       |       |       |       |       |       |       |       |        |         |
|------------------------------------------------|-------|-------|-------|-------|-------|-------|-------|-------|-------|-------|-------|-------|-------|--------|---------|
| Sector                                         | 2005  | 2006  | 2007  | 2008  | 2009  | 2010  | 2011  | 2012  | 2013  | 2014  | 2015  | 2016  | 2017  | Change | %Change |
| Goods Producing                                | 529   | 523   | 494   | 497   | 422   | 437   | 513   | 541   | 455   | 480   | 535   | 531   | 566   | 37     | 7.0%    |
| Industrial Related Services                    | 718   | 753   | 1,020 | 991   | 921   | 949   | 1,0