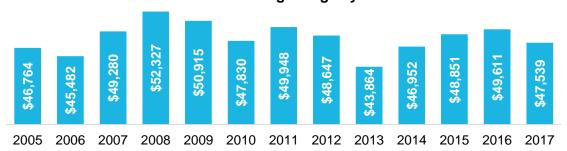

# PULLMAN INDUSTRIAL CORRIDOR



# DATA SNAPSHOT: PULLMAN INDUSTRIAL CORRIDOR



#### **Corridor Employment Totals by Year**



#### **Corridor Average Wage by Year**



#### **Employment by Manufacturing Industry: Top 7**



| Most Common Manufacturing Occupations in Corridor                                                                |      |                |                                   |  |  |  |  |  |  |  |
|------------------------------------------------------------------------------------------------------------------|------|----------------|-----------------------------------|--|--|--|--|--|--|--|
| Occupation                                                                                                       | Jobs | Median<br>Wage | Education                         |  |  |  |  |  |  |  |
| Laborers and Freight, Stock, and Material Movers, Hand                                                           | 280  | \$29,090       | No form