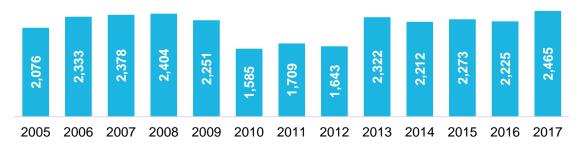

# PULLMAN INDUSTRIAL CORRIDOR



# DATA SNAPSHOT: PULLMAN INDUSTRIAL CORRIDOR



#### **Corridor Employment Totals by Year**



#### **Corridor Average Wage by Year**



#### **Employment by Manufacturing Industry: Top 7**



| Most Common Manufacturing Occupations in Corridor                                                                |      |                |                                   |  |  |  |  |  |  |  |
|------------------------------------------------------------------------------------------------------------------|------|----------------|-----------------------------------|--|--|--|--|--|--|--|
| Occupation                                                                                                       | Jobs | Median<br>Wage | Education                         |  |  |  |  |  |  |  |
| Laborers and Freight, Stock, and Material Movers, Hand