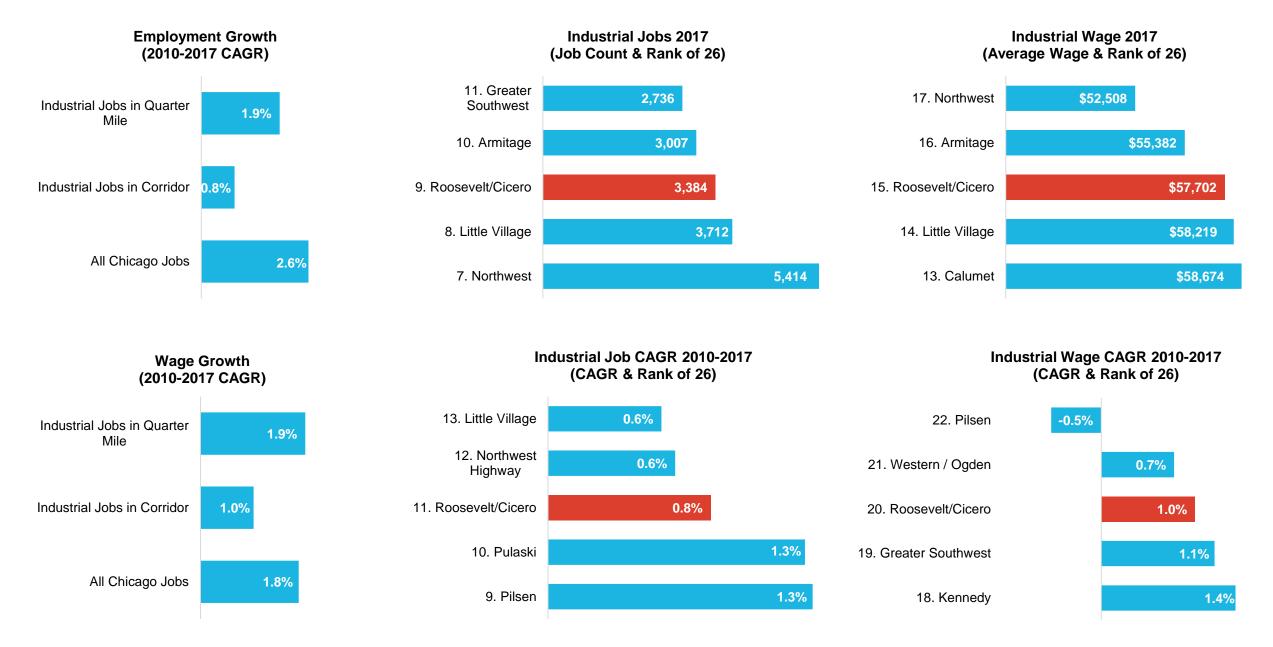

# ROOSEVELT / CICERO INDUSTRIAL CORRIDOR



# DATA SNAPSHOT: ROOSEVELT / CICERO INDUSTRIAL CORRIDOR



#### **Corridor Employment Totals by Year**



## **Corridor Average Wage by Year**



## **Employment by Manufacturing Industry: Top 10**



| Most Common Manufacturing Occupations in Corridor                              |                     |          |                                   |  |  |  |  |  |  |  |
|--------------------------------------------------------------------------------|---------------------|----------|-----------------------------------|--|--|--|--|--|--|--|
| Occupation                                                                     | Jobs Median<br>Wage |          | Education                         |  |  |  |  |  |  |  |
| Carpenters                                                                     | 160                 | \$80,350 | High school diploma o