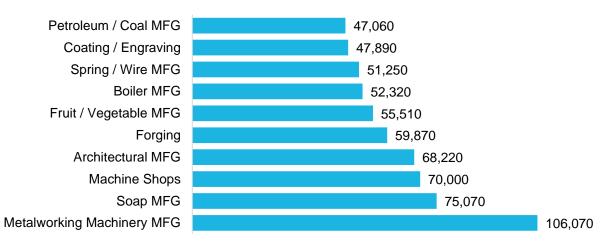

#### **Employment Wage by Manufacturing Industry: Top 10**

| Employment by Sector: 2005 – 2017              |       |       |       |       |       |       |       |       |       |       |       |       |       |        |         |
|------------------------------------------------|-------|-------|-------|-------|-------|-------|-------|-------|-------|-------|-------|-------|-------|--------|---------|
| Sector                                         | 2005  | 2006  | 2007  | 2008  | 2009  | 2010  | 2011  | 2012  | 2013  | 2014  | 2015  | 2016  | 2017  | Change | %Change |
| Goods Producing                                | 2,323 | 2,294 | 2,228 | 2,171 | 1,858 | 1,873 | 1,733 | 1,664 | 1,628 | 1,666 | 1,719 | 1,697 | 1,701 | -622   | -26.8%  |
| Industrial Related Services                    | 2,195 | 2,019 | 2,345 | 1,779 | 1,513 | 1,329 | 1,543 | 1,330 | 1,641 | 1,480 | 1,792 | 1,672 | 1,727 | -468   | -21.3%  |
| Office Related Services                        | 135   | 163   | 141   | 136   | 118   | 95    | 86    | 54    | 48    | 28    | 25    | 28    | 50    | -86    | -63.3%  |
| Education and Health Care Services             | 39    | 39    | 40    | 36    | 31    | 28    | 25    | 27    | 28    | 31    | 78    | 103   | 160   | 121    | 309.4%  |
| Retail, Hospitality and Entertainment Services | 457   | 427   | 443   | 441   | 377   | 339   | 360   | 402   | 428   | 484   | 523   | 595   | 503   | 46     | 10.1%   |
| Total Employment                               | 5,149 | 4,941 | 5,197 | 4,562 | 3,896 | 3,665 | 3,747 | 3,477 | 3,773 | 3,688 | 4,137 | 4,095 | 4,140 | -1,009 | -19.6%  |