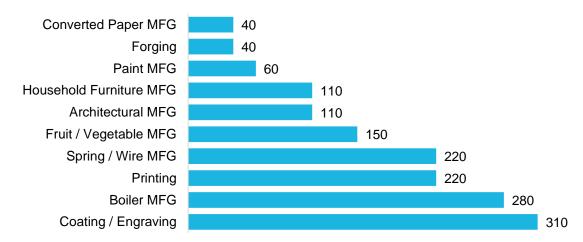

## **Employment by Manufacturing Industry: Top 10**

| Most Common Manufacturing Occupations in Corridor                              |                     |          |                                   |  |  |  |  |  |  |  |
|--------------------------------------------------------------------------------|---------------------|----------|-----------------------------------|--|--|--|--|--|--|--|
| Occupation                                                                     | Jobs Median<br>Wage |          | Education                         |  |  |  |  |  |  |  |
| Carpenters                                                                     | 160                 | \$80,350 | High school diploma or equivalent |  |  |  |  |  |  |  |
| Painters, Construction and Maintenance                                         | 140                 | \$52,100 | No formal educational credential  |  |  |  |  |  |  |  |
| Laborers and Freight, Stock, and Material Movers, Hand                         | 140                 | \$29,090 | No formal educational credential  |  |  |  |  |  |  |  |
| Assemblers and Fabricators, All Other, Including Team Assemblers               | 120                 | \$29,130 | High school diploma or equivalent |  |  |  |  |  |  |  |
| Construction Laborers                                                          | 100                 | \$67,050 | No formal educational credential  |  |  |  |  |  |  |  |
| Heavy and Tractor-Trailer Truck Drivers                                        | 70                  | \$48,890 | Postsecondary nondegree award     |  |  |  |  |  |  |  |
| Packers and Packagers, Hand                                                    | 70                  | \$27,600 | No formal educational credential  |  |  |  |  |  |  |  |
| First-Line Supervisors of Production and Operating Workers                     | 70                  | \$60,320 | High school diploma or equivalent |  |  |  |  |  |  |  |
| Machinists                                                                     | 60                  | \$38,400 | High school diploma or equivalent |  |  |  |  |  |  |  |
| Plating and Coating Machine Setters, Operators, and Tenders, Metal and Plastic | 60                  | \$29,720 | High school diploma or equivalent |  |  |  |  |  |  |  |