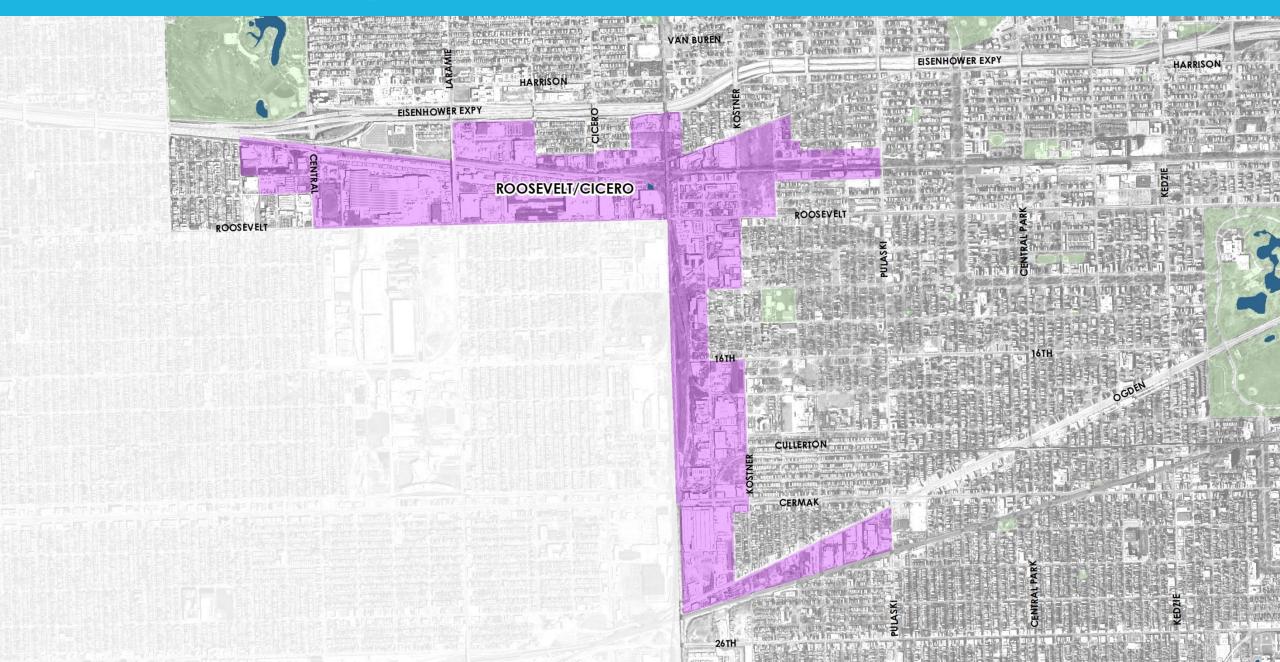

# ROOSEVELT / CICERO INDUSTRIAL CORRIDOR



# DATA SNAPSHOT: ROOSEVELT / CICERO INDUSTRIAL CORRIDOR



#### **Corridor Employment Totals by Year**



## **Corridor Average Wage by Year**



## **Employment by Manufacturing Industry: Top 10**



| Most Common Manufacturing Occupations in Corridor                              |                     |          |                                   |  |  |  |  |  |  |  |
|--------------------------------------------------------------------------------|---------------------|----------|-----------------------------------|--|--|--|--|--|--|--|
| Occupation                                                                     | Jobs Median<br>Wage |          | Education                         |  |  |  |  |  |  |  |
| Carpenters