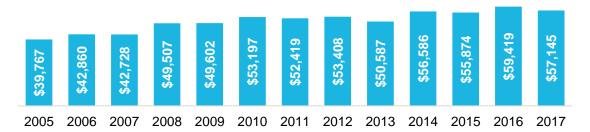

# ROOSEVELT / CICERO INDUSTRIAL CORRIDOR



# DATA SNAPSHOT: ROOSEVELT / CICERO INDUSTRIAL CORRIDOR



#### **Corridor Employment Totals by Year**



## **Corridor Average Wage by Year**



## **Employment by Manufacturing Industry: Top 10**



| Most Common Manufacturing Occupations in Corridor                              |                     |          |                                   |  |  |  |  |  |  |  |
|--------------------------------------------------------------------------------|---------------------|----------|-----------------------------------|--|--|--|--|--|--|--|
| Occupation                                                                     | Jobs Median<br>Wage |          | Education                         |  |  |  |  |  |  |  |
| Carpenters                                                                     | 160                 | \$80,350 | High school diploma or equivalent |  |  |  |  |  |  |  |
| Painters, Construction and Maintenance