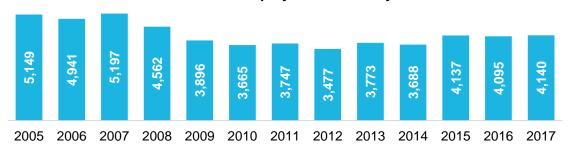

#### **Corridor Employment Totals by Year**

#### **Employment Wage by Manufacturing Industry: Top 10**

| Employment by Sector: 2005 – 2017              |       |       |       |       |       |       |       |       |       |       |       |       |       |        |         |
|------------------------------------------------|-------|-------|-------|-------|-------|-------|-------|-------|-------|-------|-------|-------|-------|--------|---------|
| Sector                                         | 2005  | 2006  | 2007  | 2008  | 2009  | 2010  | 2011  | 2012  | 2013  | 2014  | 2015  | 2016  | 2017  | Change | %Change |
| Goods Producing                                | 2,323 | 2,294 | 2,228 | 2,171 | 1,858 | 1,873 | 1,733 | 1,664 | 1,628 | 1,666 | 1,719 | 1,697 | 1,701 | -622   | -26.8%  |
| Industrial Related Services                    | 2,195 | 2,019 | 2,345 | 1,779 | 1,513 | 1,329 | 1,543 | 1,330 | 1,641 | 1,480 | 1,792 | 1,672 | 1,727 | -468   | -21.3%  |
| Office Related Services                        | 135   | 163   | 141   | 136   | 118   | 95    | 86    | 54    | 48    | 28    | 25    | 28    | 50    | -86    | -63.3%  |
| Education and Health Care Services             | 39    | 39    | 40    | 36    | 31    | 28    | 25    | 27    | 28    | 31    | 78    | 103   | 160   | 121    | 309.4%  |
| Retail, Hospitality and Entertainment Services | 457   | 427   | 443   | 441   | 377   | 339   | 360   | 402   | 428   | 484   | 523   | 595   | 503   | 46     | 10.1%   |
| Total Employment                               | 5,149 | 4,941 | 5,197 | 4,562 | 3,896 | 3,665 | 3,747 | 3,477 | 3,773 | 3,688 | 4,137 | 4,095 | 4,140 | -1,009 | -19.6%  |