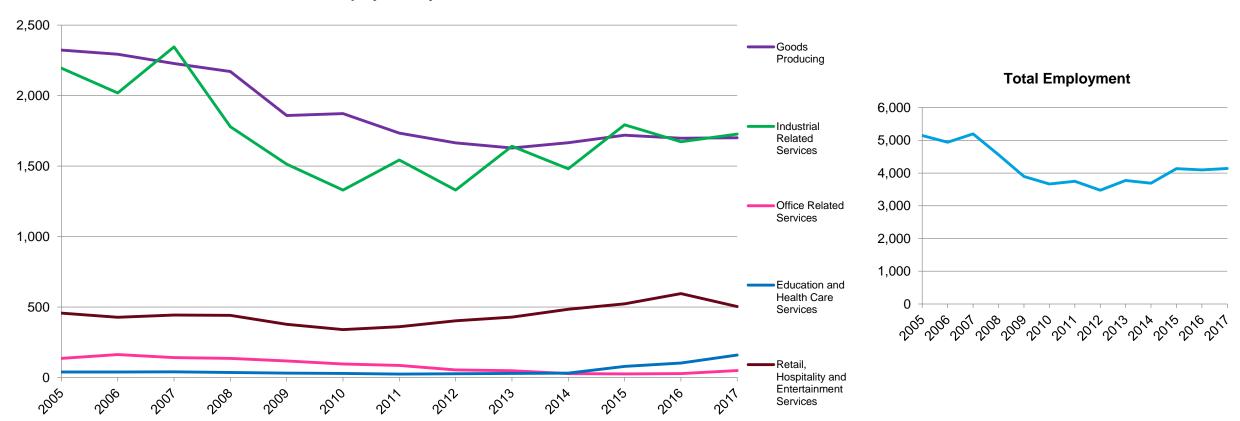

543 | 1,330 | 1,641 | 1,480 | 1,792 | 1,672 | 1,727 | -468   | -21.3%  |
| Office Related Services                        | 135   | 163   | 141   | 136   | 118   | 95    | 86    | 54    | 48    | 28    | 25    | 28    | 50    | -86    | -63.3%  |
| Education and Health Care Services             | 39    | 39    | 40    | 36    | 31    | 28    | 25    | 27    | 28    | 31    | 78    | 103   | 160   | 121    | 309.4%  |
| Retail, Hospitality and Entertainment Services | 457   | 427   | 443   | 441   | 377   | 339   | 360   | 402   | 428   | 484   | 523   | 595   | 503   | 46     | 10.1%   |
| Total Employment                               | 5,149 | 4,941 | 5,197 | 4,562 | 3,896 | 3,665 | 3,747 | 3,477 | 3,773 | 3,688 | 4,137 | 4,095 | 4,140 | -1,009 | -19.6%  |

### **Employment by Sector**