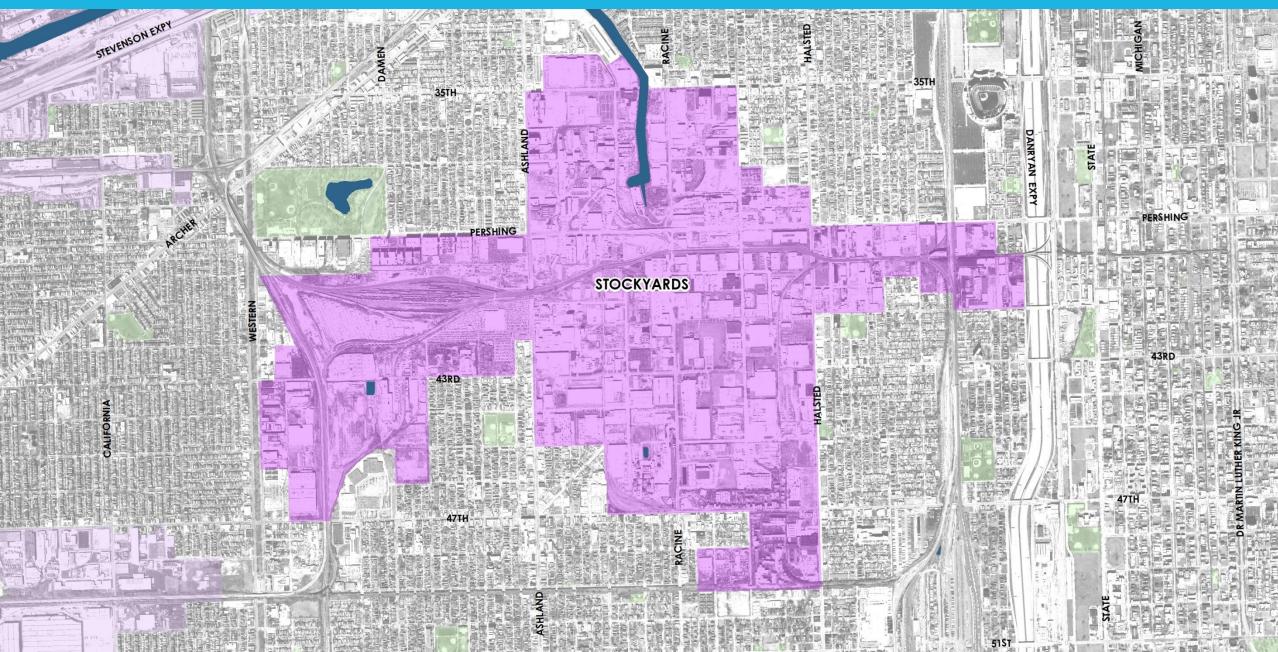

## **STOCKYARDS INDUSTRIAL CORRIDOR**



## DATA SNAPSHOT: STOCKYARDS INDUSTRIAL CORRIDOR





**Corridor Employment Totals by Year** 

Corridor Average Wage by Year



Employment by Manufacturing Industry: Top 10

1,460



| Most Common Manufacturing Occupations in Corridor                   |                     |          |                                     |  |  |  |  |  |  |  |
|---------------------------------------------------------------------|---------------------|----------|-------------------------------------|--|--|--|--|--|--|--|
| Occupation                                                          | Jobs Median<br>Wage |          | Education                           |  |  |  |  |  |  |  |
| Laborers and Freight, Stock, and Material Movers, Hand              | 640                 | \$29,090 | No formal educatio