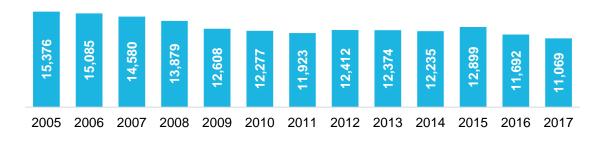

## DATA SNAPSHOT: STOCKYARDS INDUSTRIAL CORRIDOR

**Corridor Employment Totals by Year** 

Corridor Average Wage by Year

Employment by Manufacturing Industry: Top 10

1,460

| Most Common Manufacturing Occupations in Corridor                   |                     |          |                                     |  |  |  |  |  |  |  |
|---------------------------------------------------------------------|---------------------|----------|-------------------------------------|--|--|--|--|--|--|--|
| Occupation                                                          | Jobs Median<br>Wage |          | Education                           |  |  |  |  |  |  |  |
| Laborers and Freight, Stock, and Material Movers, Hand              | 640                 | \$29,090 | No formal educational credential    |  |  |  |  |  |  |  |
| Packers and Packagers, Hand                                         | 440                 | \$27,600 | No formal educational credential    |  |  |  |  |  |  |  |
| Heavy and Tractor-Trailer Truck Drivers                             | 400                 | \$48,890 | Postsecondary<br>nondegree award    |  |  |  |  |  |  |  |
| Slaughterers and Meat Packers                                       | 300                 | \$29,410 | No formal educational credential    |  |  |  |  |  |  |  |
| Assemblers and Fabricators, All Other, Including Team<br>Assemblers | 280                 | \$29,130 | High school diploma or equivalent   |  |  |  |  |  |  |  |
| Light Truck or Delivery Services Drivers                            | 230                 | \$38,610 | High school diploma or equivalent   |  |  |  |  |  |  |  |
| First-Line Supervisors of Production and Operating Workers          | 190                 | \$60,320 | High school diploma or equivalent   |  |  |  |  |  |  |  |
| Inspectors, Testers, Sorters, Samplers, and Weighers                | 180                 | \$38,130 | High school diploma or equivalent   |  |  |  |  |  |  |  |
| Packaging and Filling Machine Operators and Tenders                 | 180                 | \$32,400 | High school diploma or equivalent   |  |  |  |  |  |  |  |
| Industrial Truck and Tractor Operators                              | 160                 | \$36,750 | No formal educational<br>credential |  |  |  |  |  |  |  |

## Employment Wage by Manufacturing Industry: Top 10

| Employment by Sector: 2005 – 2017              |        |        |        |        |        |        |        |        |        |        |        |        |        |        |         |
|------------------------------------------------|--------|--------|--------|--------|--------|--------|--------|--------|--------|--------|--------|--------|--------|--------|---------|
| Sector                                         | 2005   | 2006   | 2007   | 2008   | 2009   | 2010   | 2011   | 2012   | 2013   | 2014   | 2015   | 2016   | 2017   | Change | %Change |
| Goods Producing                                | 8,211  | 7,900  | 7,919  | 7,183  | 6,223  | 6,040  | 5,950  | 5,945  | 5,910  | 5,640  | 5,781  | 5,118  | 5,090  | -3,121 | -38.0%  |
| Industrial Related Services                    | 4,092  | 4,025  | 4,150  | 4,197  | 4,116  | 3,934  | 4,097  | 4,104  | 3,977  | 3,937  | 4,526  | 4,129  | 4,003  | -89    | -2.2%   |
| Office Related Services                        | 1,364  | 1,341  | 691    | 684    | 541    | 614    | 855    | 1,313  | 1,480  | 1,587  | 1,552  | 1,393  | 992    | -373   | -27.3%  |
| Education and Health Care Services             | 22     | 25     | 2      | 2      | 0      | 0      | 25     | 46     | 19     | 13     | 17     | 22     | 19     | -3     | -12.1%  |
| Retail, Hospitality and Entertainment Services | 1,687  | 1,794  | 1,817  | 1,814  | 1,728  | 1,690  | 996    | 1,003  | 988    | 1,058  | 1,023  | 1,031  | 965    | -722   | -42.8%  |
| Total Employment                               | 15,376 | 15,085 | 14,580 | 13,879 | 12,608 | 12,277 | 11,923 | 12,412 | 12,374 | 12,235 | 12,899 | 11,692 | 11,069 | -4,307 | -28.0%  |