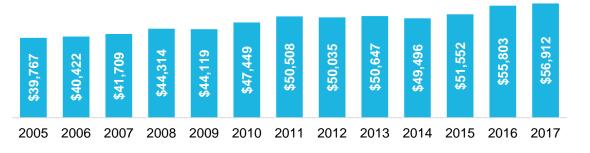

## DATA SNAPSHOT: STOCKYARDS INDUSTRIAL CORRIDOR

**Corridor Employment Totals by Year** 

Corridor Average Wage by Year

Employment by Manufacturing Industry: Top 10

1,460

| Most Common Manufacturing Occupations in Corridor                   |                     |          |                                     |  |  |  |  |  |  |  |
|---------------------------------------------------------------------|---------------------|----------|-------------------------------------|--|--|--|--|--|--|--|
| Occupation                                                          | Jobs Median<br>Wage |          | Education                           |  |  |  |  |  |  |  |
| Laborers and Freight, Stock, and Material Movers, Hand              | 640                 | \$29,090 | No formal educational credential    |  |  |  |  |  |  |  |
| Packers and Packagers, Hand                                         | 440                 | \$27,600 | No formal educational credential    |  |  |  |  |  |  |  |
| Heavy and Tractor-Trailer Truck Drivers                             | 400                 | \$48,890 | Postsecondary<br>nondegree award    |  |  |  |  |  |  |  |
| Slaughterers and Meat Packers                                       | 300                 | \$29,410 | No formal educational credential    |  |  |  |  |  |  |  |
| Assemblers and Fabricators, All Other, Including Team<br>Assemblers | 280                 | \$29,130 | High school diploma or equivalent   |  |  |  |  |  |  |  |
| Light Truck or Delivery Services Drivers                            | 230                 | \$38,610 | High school diploma or equivalent   |  |  |  |  |  |  |  |
| First-Line Supervisors of Production and Operating Workers          | 190                 | \$60,320 | High school diploma or equivalent   |  |  |  |  |  |  |  |
| Inspectors, Testers, Sorters, Samplers, and Weighers                | 180                 | \$38,130 | High school diploma or equivalent   |  |  |  |  |  |  |  |
| Packaging and Filling Machine Operators and Tenders                 | 180                 | \$32,400 | High school diploma or equivalent   |  |  |  |  |  |  |  |
| Industrial Truck and Tractor Operators                              | 160                 | \$36,750 | No formal educational<br>credential |  |  |  |  |  |  |  |

## Employment Wage by Manufacturing Industry: Top 10

| Employment by Sector: 2005 – 2017              |        |        |        |        |        |        |        |        |        |        |        |        |        |        |         |
|------------------------------------------------|--------|--------|--------|--------|--------|--------|--------|--------|--------|--------|--------|--------|--------|--------|---------|
| Sector                                         | 2005   | 2006   | 2007   | 2008   | 2009   | 2010   | 2011   | 2012   | 2013   | 2014   | 2015   | 2016   | 2017   | Change | %Change |
| Goods Producing                                | 8,211  | 7,900  | 7,919  | 7,183  | 6,223  | 6,040  | 5,950  | 5,945  | 5,910  | 5,640  | 5,781  | 5,118  | 5,090  | -3,121 | -38.0%  |
| Industrial Related Services                    | 4,092  | 4,025  | 4,150  | 4,197  | 4,116  | 3,934  | 4,097  | 4,104  | 3,977  | 3,937  | 4,526  | 4,129  | 4,003  | -89    | -2.2%   |
| Office Related Services                        | 1,364  | 1,341  | 691    | 684    | 541    | 614    | 855    | 1,313  | 1,480  | 1,587  | 1,552  | 1,393  | 992    | -373   | -27.3%  |
| Education and Health Care Services             | 22     | 25     | 2      | 2      | 0      | 0      | 25     | 46     | 19     | 13     | 17     | 22     | 19     | -3     | -12.1%  |
| Retail, Hospitality and Entertainment Services | 1,687  | 1,794  | 1,817  | 1,814  | 1,728  | 1,690  | 996    | 1,003  | 988    | 1,058  | 1,023  | 1,031  | 965    | -722   | -42.8%  |
| Total Employment                               | 15,376 | 15,085 | 14,580 | 13,879 | 12,608 | 12,277 | 11,923 | 12,412 | 12,374 | 12,235 | 12,899 | 11,692 | 11,069 | -4,307 | -28.0%  |