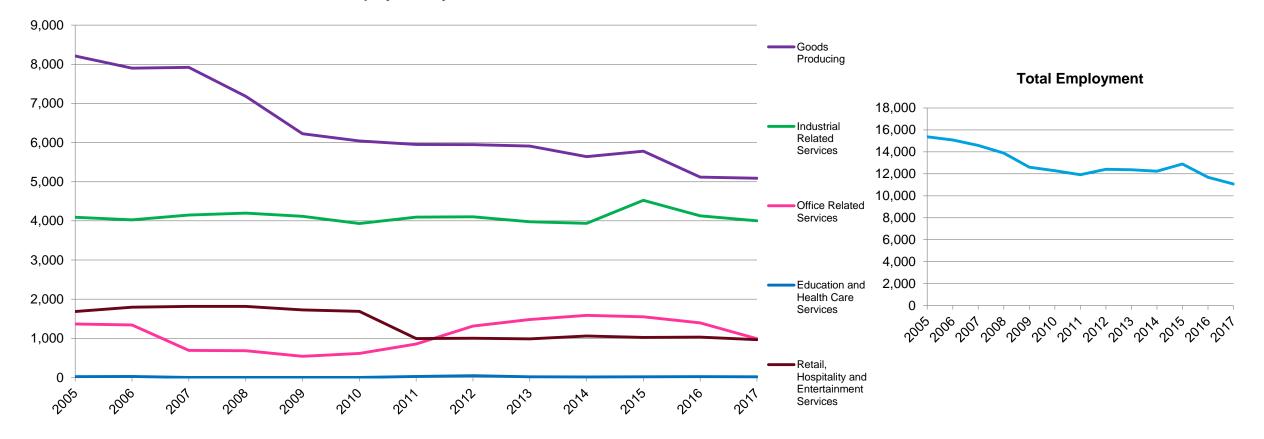

## Employment Wage by Manufacturing Industry: Top 10

| Employment by Sector: 2005 – 2017              |        |        |        |        |        |        |        |        |        |        |        |        |        |        |         |
|------------------------------------------------|--------|--------|--------|--------|--------|--------|--------|--------|--------|--------|--------|--------|--------|--------|---------|
| Sector                                         | 2005   | 2006   | 2007   | 2008   | 2009   | 2010   | 2011   | 2012   | 2013   | 2014   | 2015   | 2016   | 2017   | Change | %Change |
| Goods Producing                                | 8,211  | 7,900  | 7,919  | 7,183  | 6,223  | 6,040  | 5,950  | 5,945  | 5,910  | 5,640  | 5,781  | 5,118  | 5,090  | -3,121 | -38.0%  |
| Industrial Related Services                    | 4,092  | 4,025  | 4,150  | 4,197  | 4,116  | 3,934  | 4,097  | 4,104  | 3,977  | 3,937  | 4,526  | 4,129  | 4,003  | -89    | -2.2%   |
| Office Related Services                        | 1,364  | 1,341  | 691    | 684    | 541    | 614    | 855    | 1,313  | 1,480  | 1,587  | 1,552  | 1,393  | 992    | -373   | -27.3%  |
| Education and Health Care Services             | 22     | 25     | 2      | 2      | 0      | 0      | 25     | 46     | 19     | 13     | 17     | 22     | 19     | -3     | -12.1%  |
| Retail, Hospitality and Entertainment Services | 1,687  | 1,794  | 1,817  | 1,814  | 1,728  | 1,690  | 996    | 1,003  | 988    | 1,058  | 1,023  | 1,031  | 965    | -722   | -42.8%  |
| Total Employment                               | 15,376 | 15,085 | 14,580 | 13,879 | 12,608 | 12,277 | 11,923 | 12,412 | 12,374 | 12,235 | 12,899 | 11,692 | 11,069 | -4,307 | -28.0%  |

**Employment by Sector** 