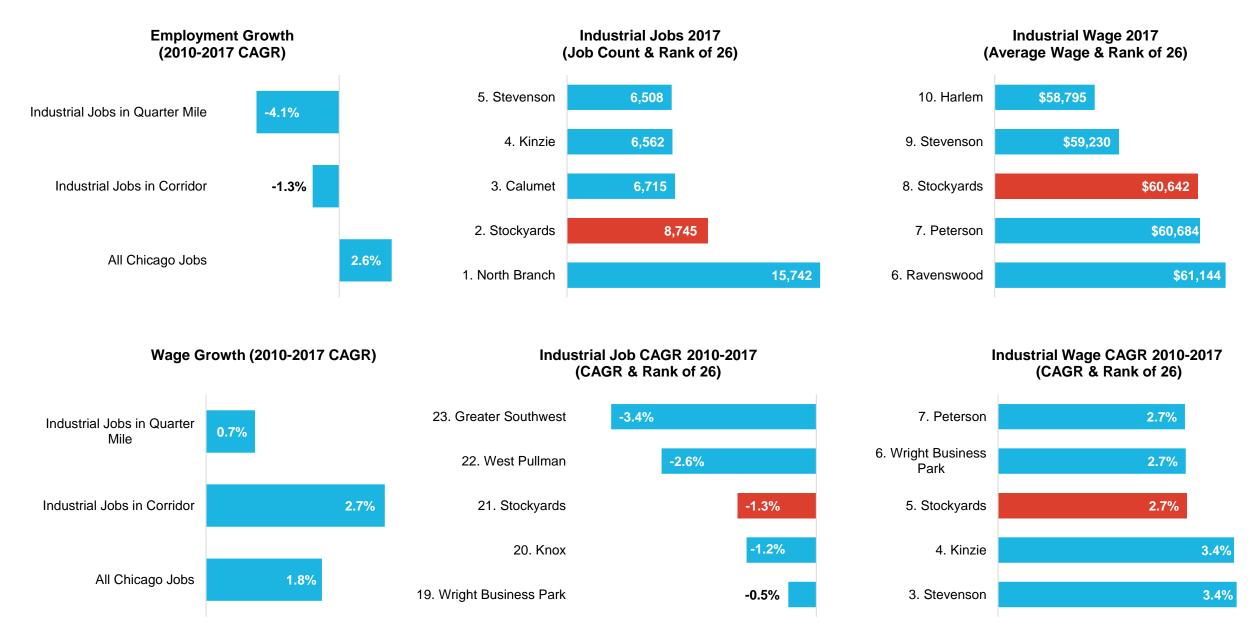

## DATA SNAPSHOT: STOCKYARDS INDUSTRIAL CORRIDOR

**Corridor Employment Totals by Year** 

Corridor Average Wage by Year

Employment by Manufacturing Industry: Top 10

1,460

| Most Common Manufacturing Occupations in Corridor                   |                     |          |                                     |  |  |  |  |  |  |  |
|---------------------------------------------------------------------|---------------------|----------|-------------------------------------|--|--|--|--|--|--|--|
| Occupation                                                          | Jobs Median<br>Wage |          | Education                           |  |  |  |  |  |  |  |
| Laborers and Freight, Stock, and Material Movers, Hand              | 640                 | \$29,090 | No formal educational credential    |  |  |  |  |  |  |  |
| Packers and Packagers, Hand                                         | 440                 | \$27,600 | No formal educational credential    |  |  |  |  |  |  |  |
| Heavy and Tractor-Trailer Truck Drivers                             | 400                 | \$48,890 | Postsecondary<br>nondegree award    |  |  |  |  |  |  |  |
| Slaughterers and Meat Packers                                       | 300                 | \$29,410 | No formal educational credential    |  |  |  |  |  |  |  |
| Assemblers and Fabricators, All Other, Including Team<br>Assemblers | 280                 | \$29,130 | High school diploma or equivalent   |  |  |  |  |  |  |  |
| Light Truck or Delivery Services Drivers                            | 230                 | \$38,610 | High school diploma or equivalent   |  |  |  |  |  |  |  |
| First-Line Supervisors of Production and Operating Workers          | 190                 | \$60,320 | High school diploma or equivalent   |  |  |  |  |  |  |  |
| Inspectors, Testers, Sorters, Samplers, and Weighers                | 180                 | \$38,130 | High school diploma or equivalent   |  |  |  |  |  |  |  |
| Packaging and Filling Machine Operators and Tenders                 | 180                 | \$32,400 | High school diploma or equivalent   |  |  |  |  |  |  |  |
| Industrial Truck and Tractor Operators                              | 160                 | \$36,750 | No formal educational<br>credential |  |  |  |  |  |  |  |