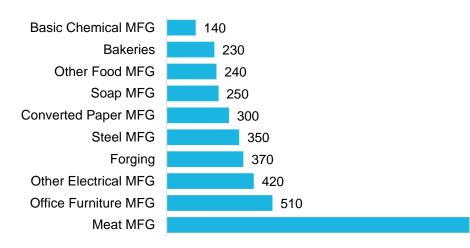

## DATA SNAPSHOT: STOCKYARDS INDUSTRIAL CORRIDOR

**Corridor Employment Totals by Year** 

Corridor Average Wage by Year

Employment by Manufacturing Industry: Top 10

1,460

| Most Common Manufacturing Occupations in Corridor                   |                     |          |                                     |  |  |  |  |  |  |  |
|---------------------------------------------------------------------|---------------------|----------|-------------------------------------|--|--|--|--|--|--|--|
| Occupation                                                          | Jobs Median<br>Wage |          | Education                           |  |  |  |  |  |  |  |
| Laborers and Freight, Stock, and Material Movers, Hand              | 640                 | \$29,090 | No formal educational credential    |  |  |  |  |  |  |  |
| Packers and Packagers, Hand                                         | 440                 | \$27,600 | No formal educational credential    |  |  |  |  |  |  |  |
| Heavy and Tractor-Trailer Truck Drivers                             | 400                 | \$48,890 | Postsecondary<br>nondegree award    |  |  |  |  |  |  |  |
| Slaughterers and Meat Packers                                       | 300                 | \$29,410 | No formal educational credential    |  |  |  |  |  |  |  |
| Assemblers and Fabricators, All Other, Including Team<br>Assemblers | 280                 | \$29,130 | High school diploma or equivalent   |  |  |  |  |  |  |  |
| Light Truck or Delivery Services Drivers                            | 230                 | \$38,610 | High school diploma or equivalent   |  |  |  |  |  |  |  |
| First-Line Supervisors of Production and Operating Workers          | 190                 | \$60,320 | High school diploma or equivalent   |  |  |  |  |  |  |  |
| Inspectors, Testers, Sorters, Samplers, and Weighers                | 180                 | \$38,130 | High school diploma or equivalent   |  |  |  |  |  |  |  |
| Packaging and Filling Machine Operators and Tenders                 | 180                 | \$32,400 | High school diploma or equivalent   |  |  |  |  |  |  |  |
| Industrial Truck and Tractor Operators                              | 160                 | \$36,750 | No formal educational<br>credential |  |  |  |  |  |  |  |