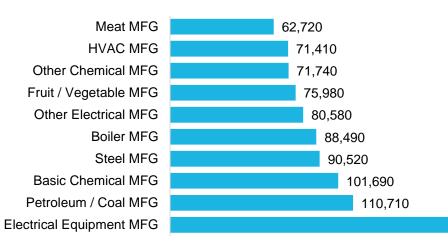

## Employment Wage by Manufacturing Industry: Top 10

| Employment by Sector: 2005 – 2017              |        |        |        |        |        |        |        |        |        |        |        |        |        |        |         |
|------------------------------------------------|--------|--------|--------|--------|--------|--------|--------|--------|--------|--------|--------|--------|--------|--------|---------|
| Sector                                         | 2005   | 2006   | 2007   | 2008   | 2009   | 2010   | 2011   | 2012   | 2013   | 2014   | 2015   | 2016   | 2017   | Change | %Change |
| Goods Producing                                | 8,211  | 7,900  | 7,919  | 7,183  | 6,223  | 6,040  | 5,950  | 5,945  | 5,910  | 5,640  | 5,781  | 5,118  | 5,090  | -3,121 | -38.0%  |
| Industrial Related Services                    | 4,092  | 4,025  | 4,150  | 4,197  | 4,116  | 3,934  | 4,097  | 4,104  | 3,977  | 3,937  | 4,526  | 4,129  | 4,003  | -89    | -2.2%   |
| Office Related Services                        | 1,364  | 1,341  | 691    | 684    | 541    | 614    | 855    | 1,313  | 1,480  | 1,587  | 1,552  | 1,393  | 992    | -373   | -27.3%  |
| Education and Health Care Services             | 22     | 25     | 2      | 2      | 0      | 0      | 25     | 46     | 19     | 13     | 17     | 22     | 19     | -3     | -12.1%  |
| Retail, Hospitality and Entertainment Services | 1,687  | 1,794  | 1,817  | 1,814  | 1,728  | 1,690  | 996    | 1,003  | 988    | 1,058  | 1,023  | 1,031  | 965    | -722   | -42.8%  |
| Total Employment                               | 15,376 | 15,085 | 14,580 | 13,879 | 12,608 | 12,277 | 11,923 | 12,412 | 12,374 | 12,235 | 12,899 | 11,692 | 11,069 | -4,307 | -28.0%  |