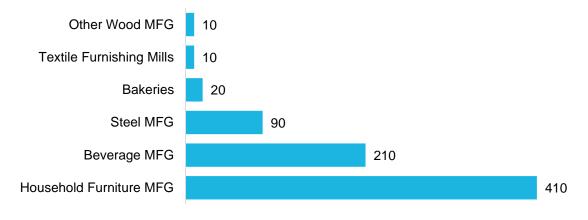

#### **Employment by Manufacturing Industry: Top 6**

| Most Common Manufacturing Occupations in Corridor                |      |                |                                   |  |  |  |  |  |  |  |
|------------------------------------------------------------------|------|----------------|-----------------------------------|--|--|--|--|--|--|--|
| Occupation                                                       | Jobs | Median<br>Wage | Education                         |  |  |  |  |  |  |  |
| Laborers and Freight, Stock, and Material Movers, Hand           | 120  | \$29,090       | No formal educational credential  |  |  |  |  |  |  |  |
| Cabinetmakers and Bench Carpenters                               | 80   | \$38,580       | High school diploma or equivalent |  |  |  |  |  |  |  |
| Rail Car Repairers                                               | 80   | \$38,350       | High school diploma or equivalent |  |  |  |  |  |  |  |
| Assemblers and Fabricators, All Other, Including Team Assemblers | 50   | \$29,130       | High school diploma or equivalent |  |  |  |  |  |  |  |
| Packaging and Filling Machine Operators and Tenders              | 30   | \$32,400       | High school diploma or equivalent |  |  |  |  |  |  |  |
| First-Line Supervisors of Production and Operating Workers       | 30   | \$60,320       | High school diploma or equivalent |  |  |  |  |  |  |  |
| Laundry and Dry-Cleaning Workers                                 | 30   | \$24,110       | No formal educational credential  |  |  |  |  |  |  |  |
| Maintenance and Repair Workers, General                          | 30   | \$44,810       | High school diploma or equivalent |  |  |  |  |  |  |  |
| Packers and Packagers, Hand                                      | 30   | \$27,600       | No formal educational credential  |  |  |  |  |  |  |  |
| Industrial Truck and Tractor Operators                           | 30   | \$36,750       | No formal educational credential  |  |  |  |  |  |  |  |