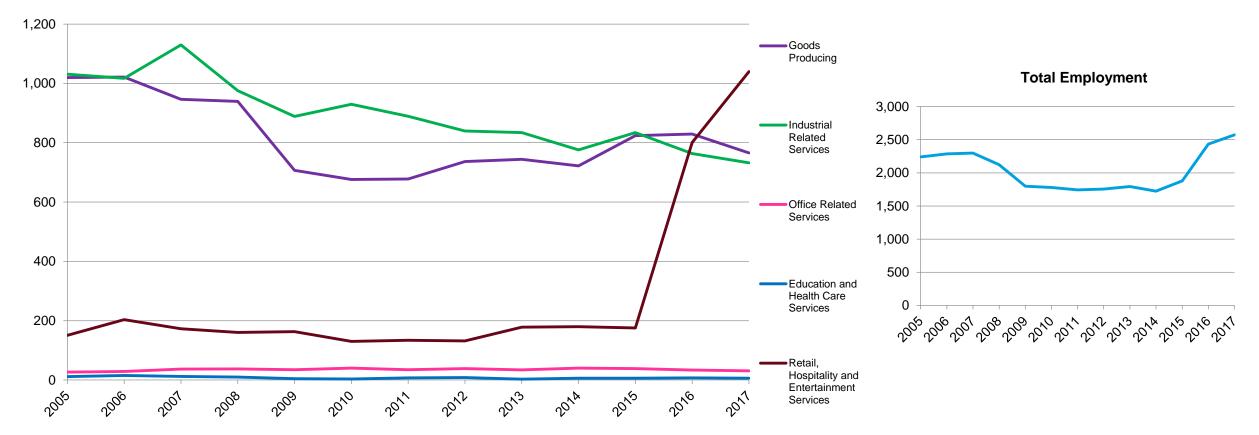

## **Employment by Sector**

## **Employment Wage by Manufacturing Industry: Top 6**

| Employment by Sector: 2005 – 2017              |       |       |       |       |       |       |       |       |       |       |       |       |       |        |         |
|------------------------------------------------|-------|-------|-------|-------|-------|-------|-------|-------|-------|-------|-------|-------|-------|--------|---------|
| Sector                                         | 2005  | 2006  | 2007  | 2008  | 2009  | 2010  | 2011  | 2012  | 2013  | 2014  | 2015  | 2016  | 2017  | Change | %Change |
| Goods Producing                                | 1,020 | 1,021 | 946   | 939   | 707   | 676   | 678   | 736   | 744   | 722   | 824   | 829   | 765   | -254   | -24.9%  |
| Industrial Related Services                    | 1,031 | 1,017 | 1,130 | 975   | 889   | 930   | 889   | 839   | 834   | 776   | 834   | 764   | 732   | -299   | -29.0%  |
| Office Related Services                        | 27    | 29    | 37    | 37    | 35    | 40    | 35    | 38    | 34    | 40    | 39    | 33    | 31    | 4      | 15.0%   |
| Education and Health Care Services             | 12    | 15    | 12    | 10    | 5     | 3     | 7     | 8     | 3     | 6     | 6     | 7     | 6     | -5     | -45.7%  |
| Retail, Hospitality and Entertainment Services | 151   | 203   | 173   | 160   | 163   | 130   | 134   | 132   | 178   | 180   | 176   | 801   | 1,039 | 889    | 589.8%  |
| Total Employment                               | 2,240 | 2,286 | 2,298 | 2,122 | 1,798 | 1,780 | 1,743 | 1,754 | 1,794 | 1,724 | 1,878 | 2,434 | 2,574 | 334    | 14.9%   |