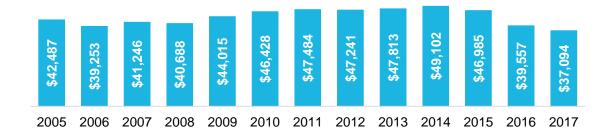

# WESTERN / OGDEN INDUSTRIAL CORRIDOR



# DATA SNAPSHOT: WESTERN / OGDEN INDUSTRIAL CORRIDOR



#### **Corridor Employment Totals by Year**



#### **Corridor Average Wage by Year**



#### **Employment by Manufacturing Industry: Top 6**



| Most Common Manufacturing Occupations in Corridor                |      |                |                                   |  |  |  |  |  |  |  |
|------------------------------------------------------------------|------|----------------|-----------------------------------|--|--|--|--|--|--|--|
| Occupation                                                       | Jobs | Median<br>Wage | Education                         |  |  |  |  |  |  |  |
| Laborers and Freight, Stock, and Material Movers, Hand           | 120  | \$29,090       | No formal educational credential  |  |  |  |  |  |  |  |
| Cabinetmakers and Bench Carpenters                               | 80   | \$38,580       | High school diploma or equivalent |  |  |  |  |