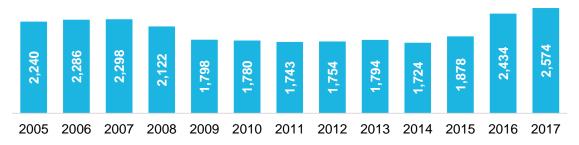

# WESTERN / OGDEN INDUSTRIAL CORRIDOR



# DATA SNAPSHOT: WESTERN / OGDEN INDUSTRIAL CORRIDOR



#### **Corridor Employment Totals by Year**



#### **Corridor Average Wage by Year**



#### **Employment by Manufacturing Industry: Top 6**



| Most Common Manufacturing Occupations in Corridor                |      |                |                                   |  |  |  |  |  |  |  |
|------------------------------------------------------------------|------|----------------|-----------------------------------|--|--|--|--|--|--|--|
| Occupation                                                       | Jobs | Median<br>Wage | Education                         |  |  |  |  |  |  |  |
| Laborers and Freight, Stock, and Material Movers, Hand           | 120  | \$29,090       | No formal educational credential  |  |  |  |  |  |  |  |
| Cabinetmakers and Bench Carpenters                               | 80   | \$38,580       | High sc