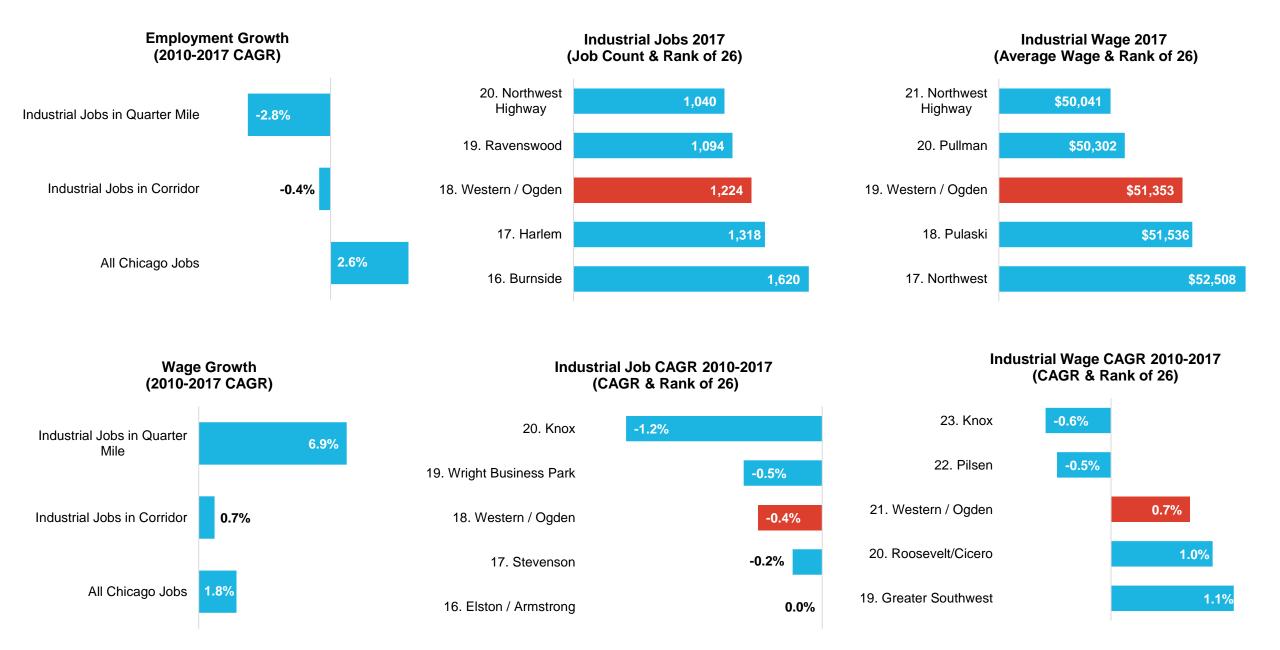

# WESTERN / OGDEN INDUSTRIAL CORRIDOR



# DATA SNAPSHOT: WESTERN / OGDEN INDUSTRIAL CORRIDOR



#### **Corridor Employment Totals by Year**



#### **Corridor Average Wage by Year**



#### **Employment by Manufacturing Industry: Top 6**



| Most Common Manufacturing Occupations in Corridor                |      |                |                                   |  |  |  |  |  |  |  |
|------------------------------------------------------------------|------|----------------|-----------------------------------|--|--|--|--|--|--|--|
| Occupation                                                       | Jobs | Median<br>Wage | Education                         |  |  |  |  |  |  |  |
| Laborers and Freight, Stock, and Material Movers, Hand           | 120  | \$29,090       | No formal educational credential  |  |  |  |  |  |  |  |
| Cabinetmakers and Bench Carpenters