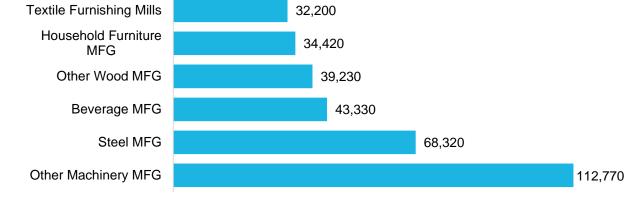

## **Employment Wage by Manufacturing Industry: Top 6**

| Employment by Sector: 2005 – 2017              |       |       |       |       |       |       |       |       |       |       |       |       |       |        |         |
|------------------------------------------------|-------|-------|-------|-------|-------|-------|-------|-------|-------|-------|-------|-------|-------|--------|---------|
| Sector                                         | 2005  | 2006  | 2007  | 2008  | 2009  | 2010  | 2011  | 2012  | 2013  | 2014  | 2015  | 2016  | 2017  | Change | %Change |
| Goods Producing                                | 1,020 | 1,021 | 946   | 939   | 707   | 676   | 678   | 736   | 744   | 722   | 824   | 829   | 765   | -254   | -24.9%  |
| Industrial Related Services                    | 1,031 | 1,017 | 1,130 | 975   | 889   | 930   | 889   | 839   | 834   | 776   | 834   | 764   | 732   | -299   | -29.0%  |
| Office Related Services                        | 27    | 29    | 37    | 37    | 35    | 40    | 35    | 38    | 34    | 40    | 39    | 33    | 31    | 4      | 15.0%   |
| Education and Health Care Services             | 12    | 15    | 12    | 10    | 5     | 3     | 7     | 8     | 3     | 6     | 6     | 7     | 6     | -5     | -45.7%  |
| Retail, Hospitality and Entertainment Services | 151   | 203   | 173   | 160   | 163   | 130   | 134   | 132   | 178   | 180   | 176   | 801   | 1,039 | 889    | 589.8%  |
| Total Employment                               | 2,240 | 2,286 | 2,298 | 2,122 | 1,798 | 1,780 | 1,743 | 1,754 | 1,794 | 1,724 | 1,878 | 2,434 | 2,574 | 334    | 14.9%   |