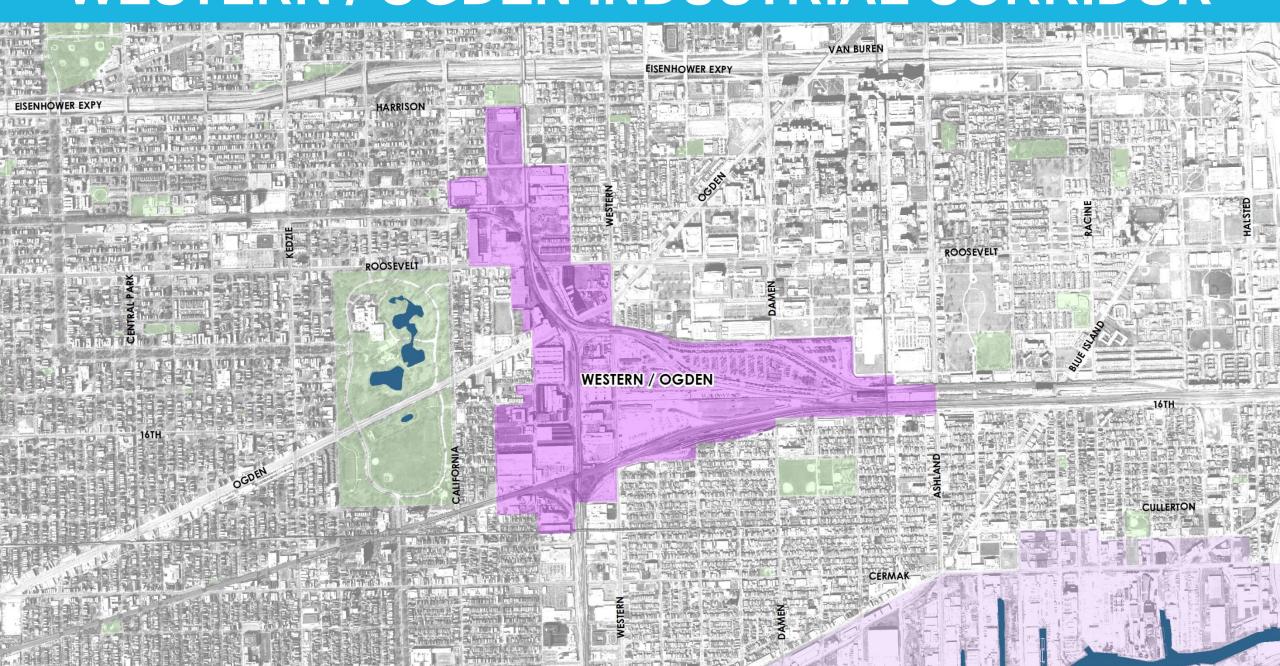

# WESTERN / OGDEN INDUSTRIAL CORRIDOR



# DATA SNAPSHOT: WESTERN / OGDEN INDUSTRIAL CORRIDOR



#### **Corridor Employment Totals by Year**



#### **Corridor Average Wage by Year**



#### **Employment by Manufacturing Industry: Top 6**



| Most Common Manufacturing Occupations in Corridor                |      |                |                                   |  |  |  |  |  |  |  |
|------------------------------------------------------------------|------|----------------|-----------------------------------|--|--|--|--|--|--|--|
| Occupation                                                       | Jobs | Median<br>Wage | Education                         |  |  |  |  |  |  |  |
| Laborers and Freight, Stock, and Material Movers, Hand           | 120  | \$29,090       | No formal educational credential  |  |  |  |  |  |  |