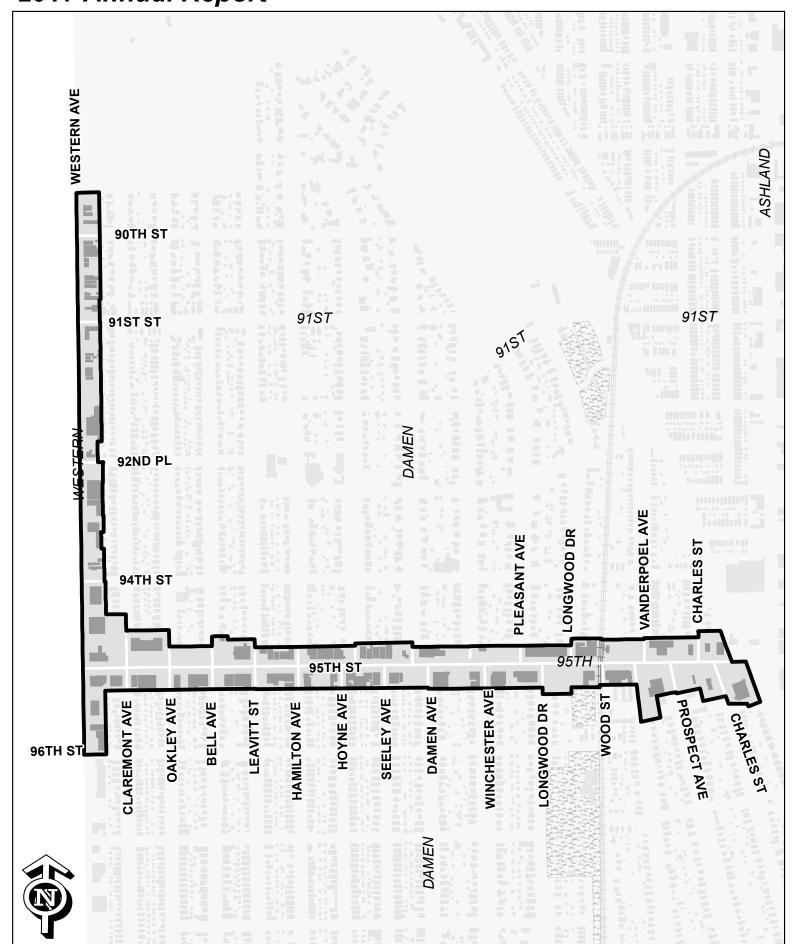

# SECTION 2 [Sections 2 through 5 must be completed for <u>each</u> redevelopment project area listed in Section 1.] FY 2017

| Name of Redevelopment Project Area (below):                      |                                                                                           |
|------------------------------------------------------------------|-------------------------------------------------------------------------------------------|
| 95th/Western Redevelo                                            | ppment Project Area                                                                       |
|                                                                  | Primary Use of Redevelopment Project Area*: Commercial                                    |
| *Types include: Central Business District, Retail, Oth           | er Commercial, Industrial, Residential, and Combination/Mixed.                            |
|                                                                  | If 'Combination/Mixed' List Component Types:                                              |
| Under which section of the Illinois Municipal Code was Redevelop | ment Project Area designated? (check one):  Tax Increment Allocation Redevelopment Act  X |
|                                                                  | Industrial Jobs Recovery Law                                                              |