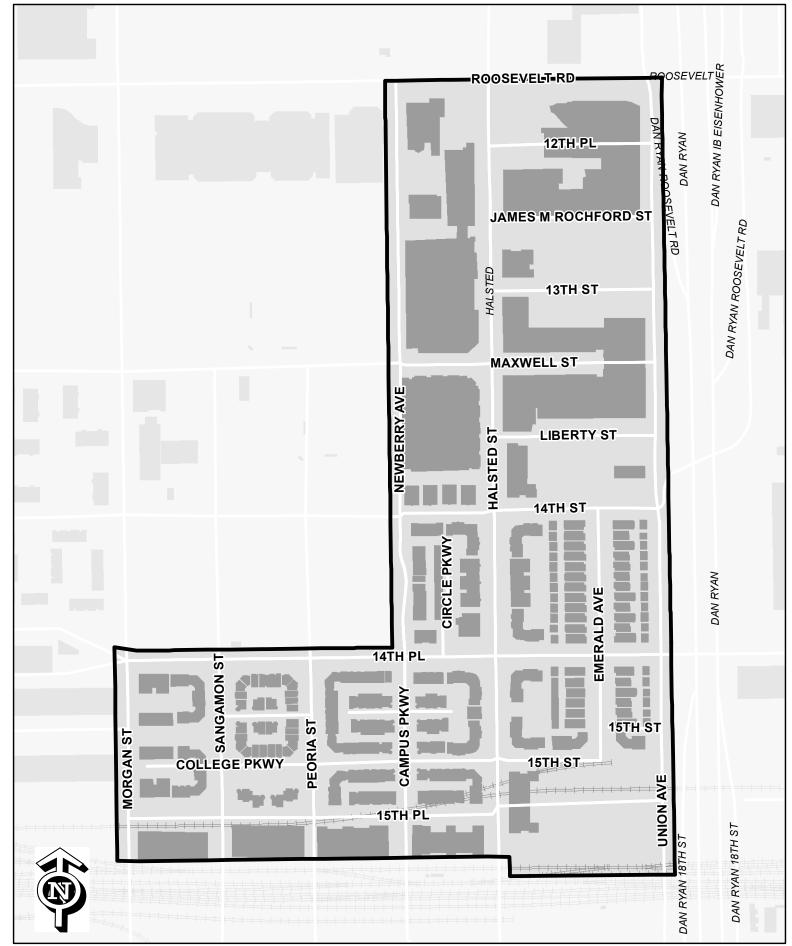

# SECTION 2 [Sections 2 through 5 must be completed for <u>each</u> redevelopment project area listed in Section 1.] FY 2017

| Name of Redevelopment Project Area (below):                                                                                                            |        |  |  |  |  |
|--------------------------------------------------------------------------------------------------------------------------------------------------------|--------|--|--|--|--|
| Roosevelt/Union Redevelopment Project Area                                                                                                             |        |  |  |  |  |
| Primary Use of Redevelopment Project Area*: Combination/I                                                                                              | Mixed  |  |  |  |  |
| *Types include: Central Business District, Retail, Other Commercial, Industrial, Residential, and Combination/Mixed                                    |        |  |  |  |  |
| If 'Combination/Mixed' List Component Types: Residential/Commercial/Institu                                                                            | tional |  |  |  |  |
| Under which section of the Illinois Municipal Code was Redevelopment Project Area designated? (check one):  Tax Increment Allocation Redevelopment Act | X      |  |  |  |  |
| Industrial Jobs Recovery Law                                                                                                                           |        |  |  |  |  |