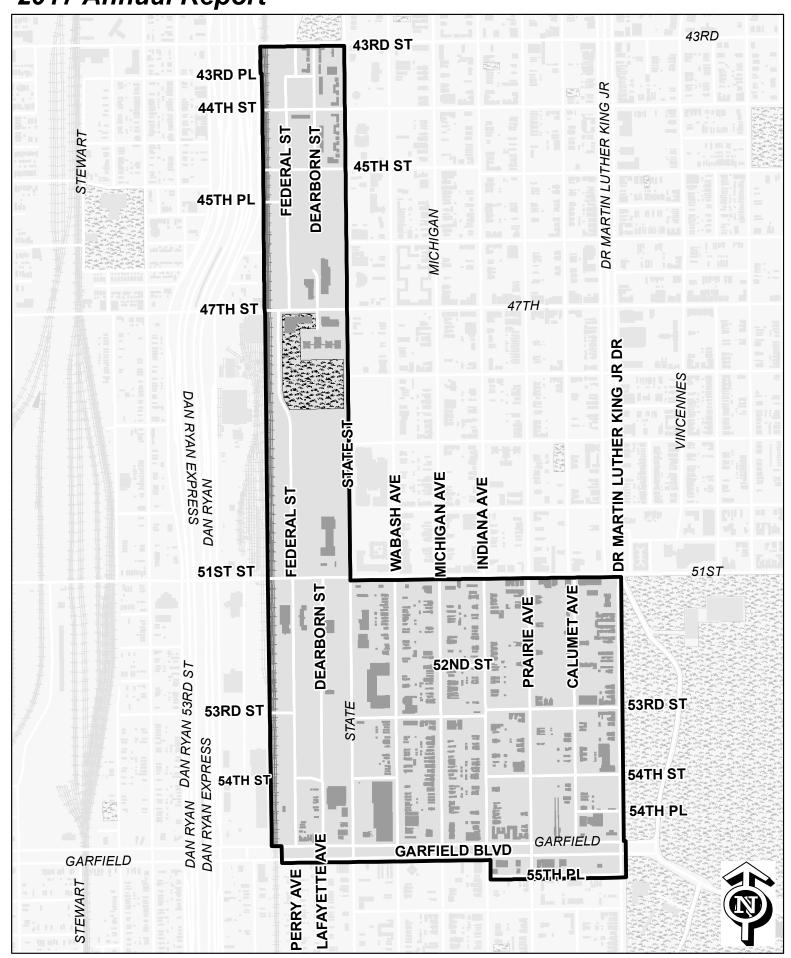

### SECTION 2 [Sections 2 through 5 must be completed for <u>each</u> redevelopment project area listed in Section 1.] FY 2017

| Name of Redevelopment Project Area (below):                                                                   |             |  |  |  |
|---------------------------------------------------------------------------------------------------------------|-------------|--|--|--|
| 47th/State Redevelopment Project Area                                                                         |             |  |  |  |
|                                                                                                               | <b>5</b>    |  |  |  |
| Primary Use of Redevelopment Project Area*:                                                                   | Residential |  |  |  |
| *Types include: Central Business District, Retail, Other Commercial, Industrial, Residential, and Combination | n/Mixed.    |  |  |  |
|                                                                                                               |             |  |  |  |
| If 'Combination/Mixed' List Component Types:                                                                  |             |  |  |  |
| Under which section of the Illinois Municipal Code was Redevelopment Project Area designated? (check one):    |             |  |  |  |
| Tax Increment Allocation Redevelopment A                                                                      | et <u>X</u> |  |  |  |
| Industrial Jobs Recovery La                                                                                   | w           |  |  |  |