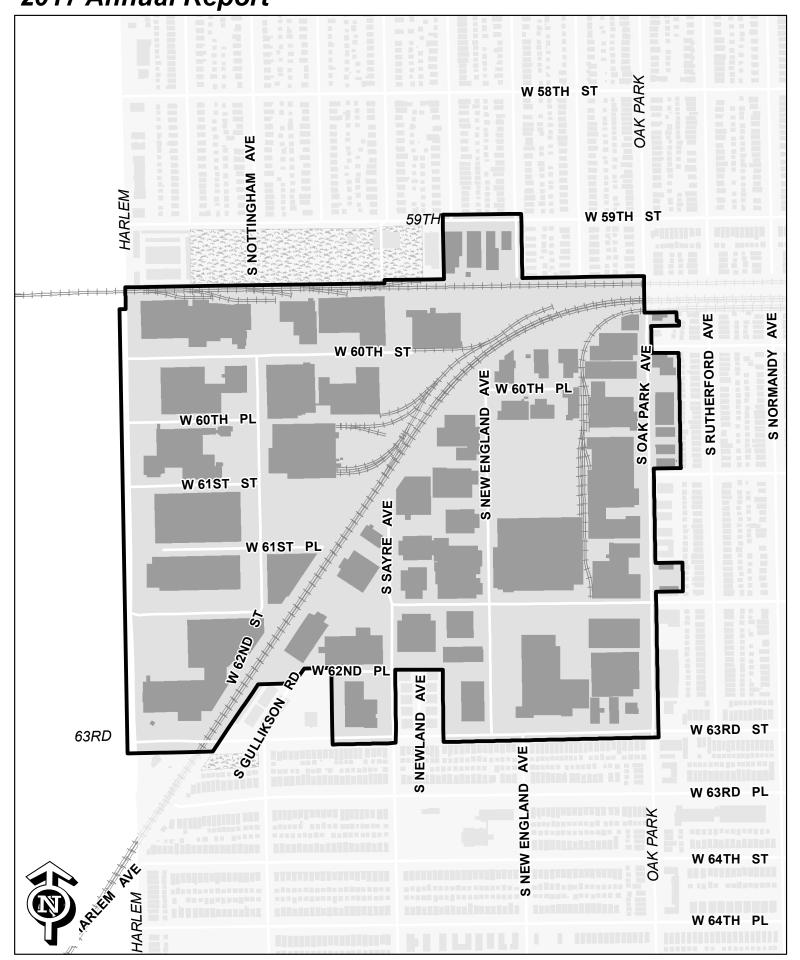

## SECTION 2 [Sections 2 through 5 must be completed for <u>each</u> redevelopment project area listed in Section 1.] FY 2017

| Name of Redevelopment Project Area (below):                       |                                                                                                                      |
|-------------------------------------------------------------------|----------------------------------------------------------------------------------------------------------------------|
| Harlem Industrial Park Conservation A                             | rea Redevelopment Project Area                                                                                       |
|                                                                   | Primary Use of Redevelopment Project Area*: Industrial                                                               |
| *Types include: Central Business District, Retail, Othe           | r Commercial, Industrial, Residential, and Combination/Mixed.                                                        |
|                                                                   | If 'Combination/Mixed' List Component Types:                                                                         |
| Under which section of the Illinois Municipal Code was Redevelopm | rent Project Area designated? (check one):  Tax Increment Allocation Redevelopment Act  Industrial Jobs Recovery Law |