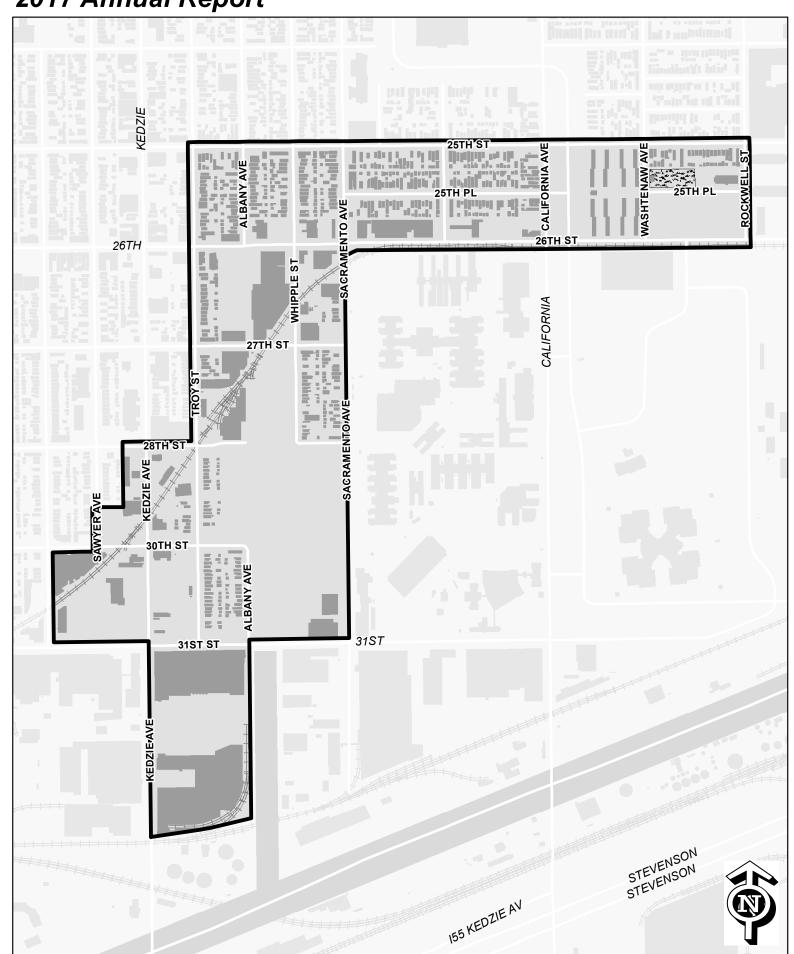

# SECTION 2 [Sections 2 through 5 must be completed for <u>each</u> redevelopment project area listed in Section 1.] FY 2017

| Name of Redevelopment Project Area (below):                                                                                                            |            |
|--------------------------------------------------------------------------------------------------------------------------------------------------------|------------|
| Little Village East Redevelopment Project Area                                                                                                         |            |
| Primary Use of Redevelopment Project Area*: Combinat                                                                                                   | ion/Mixed  |
| *Types include: Central Business District, Retail, Other Commercial, Industrial, Residential, and Combination/N                                        | /lixed.    |
| If 'Combination/Mixed' List Component Types: Residential/Commercial/                                                                                   | Industrial |
| Under which section of the Illinois Municipal Code was Redevelopment Project Area designated? (check one):  Tax Increment Allocation Redevelopment Act | X          |
| Industrial Jobs Recovery Law                                                                                                                           |            |