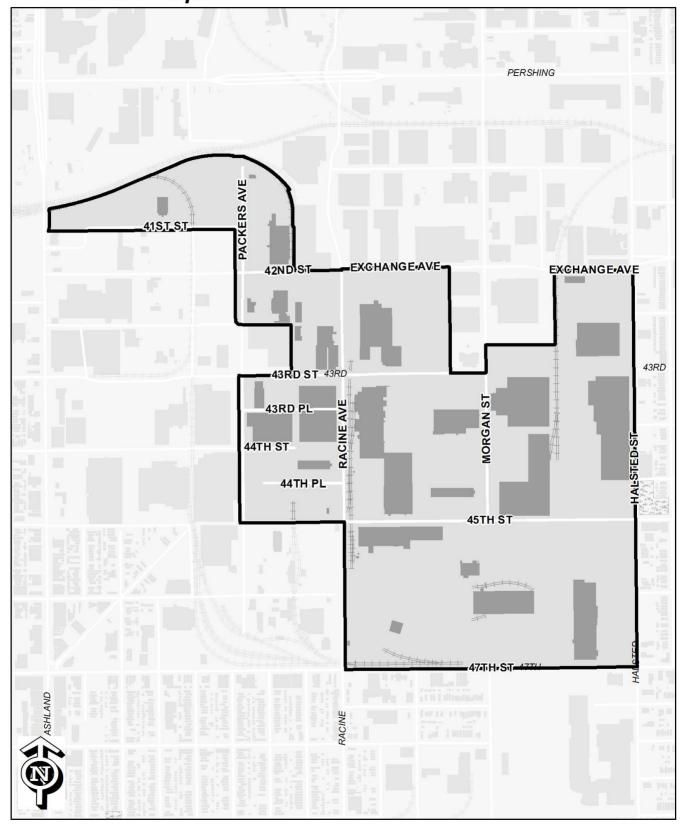

### SECTION 2 [Sections 2 through 5 must be completed for <u>each</u> redevelopment project area listed in Section 1.] FY 2018

| ,                                                                                                                    |      |
|----------------------------------------------------------------------------------------------------------------------|------|
| lame of Redevelopment Project Area (below):                                                                          |      |
| Stockyards Southeast Quadrant Industrial Redevelopment Project Area                                                  |      |
|                                                                                                                      |      |
| Primary Use of Redevelopment Project Area*: Industr                                                                  | rial |
| *Types include: Central Business District, Retail, Other Commercial, Industrial, Residential, and Combination/Mixed. |      |
| If 'Combination/Mixed' List Component Types:                                                                         |      |
| Inder which section of the Illinois Municipal Code was Redevelopment Project Area designated? (check one):           |      |
| Tax Increment Allocation Redevelopment Act X                                                                         | _    |
| Industrial Jobs Recovery Law                                                                                         | _    |