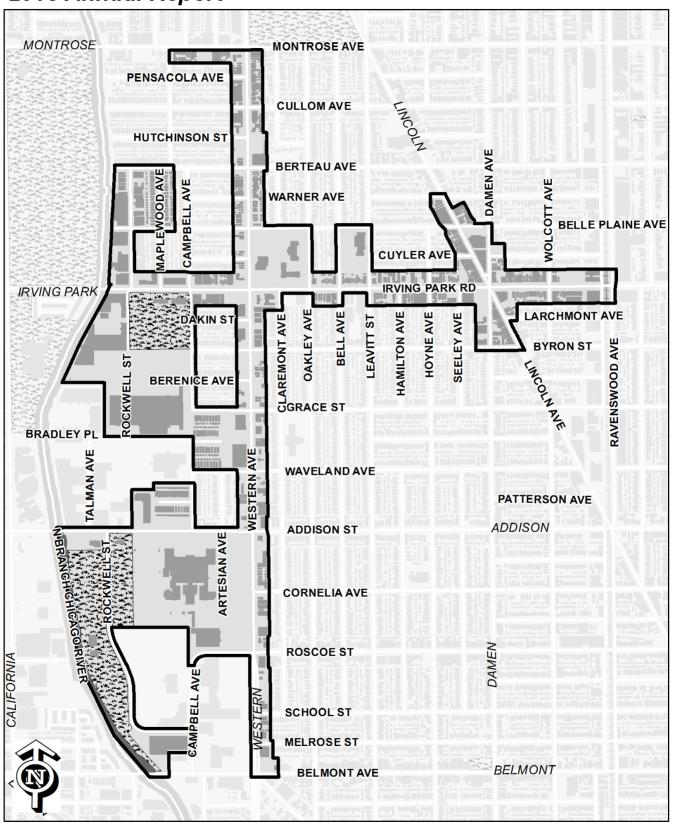

# SECTION 2 [Sections 2 through 5 must be completed for <u>each</u> redevelopment project area listed in Section 1.] FY 2018

| Name of Redevelopment Project Area (below):                                                                                                               |     |
|-----------------------------------------------------------------------------------------------------------------------------------------------------------|-----|
| Western Avenue South Redevelopment Project Area                                                                                                           |     |
| Primary Use of Redevelopment Project Area*: Combination/Mix                                                                                               | ĸed |
| *Types include: Central Business District, Retail, Other Commercial, Industrial, Residential, and Combination/Mixed.                                      |     |
| If 'Combination/Mixed' List Component Types: Residential/Commercial/Industrial/Institutio                                                                 | nal |
| Under which section of the Illinois Municipal Code was Redevelopment Project Area designated? (check one):  Tax Increment Allocation Redevelopment Act  X | _   |
| Industrial Jobs Recovery Law                                                                                                                              | _   |