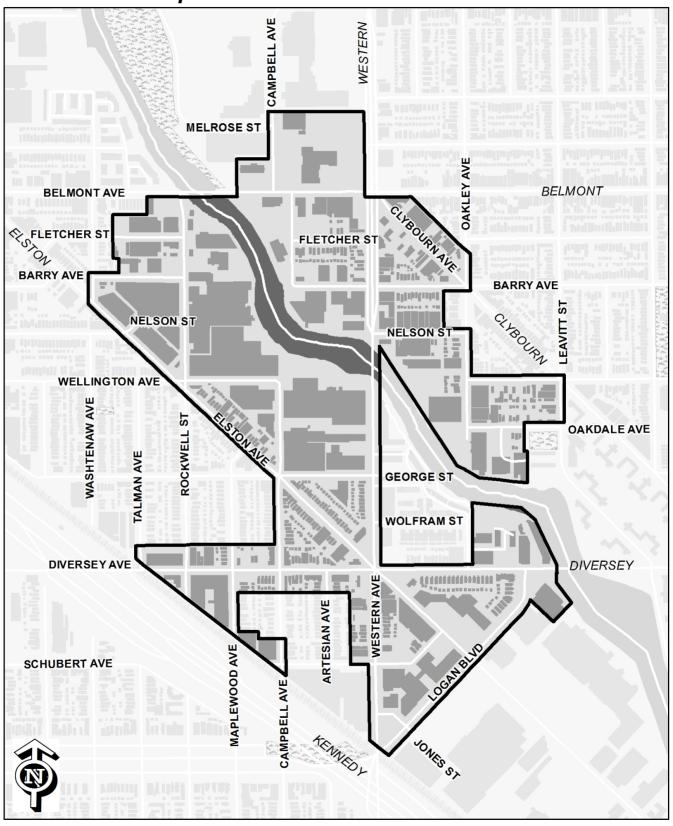

· · · · · · · · · · · · · · · |  |  |
|---|---------------------------------------|--|--|
|   |                                       |  |  |
|   |                                       |  |  |
|   |                                       |  |  |
|   |                                       |  |  |
|   |                                       |  |  |
|   |                                       |  |  |
|   |                                       |  |  |
| - |                                       |  |  |

| Optional Documents                              | Enclosed |
|-------------------------------------------------|----------|
| Legal description of redevelopment project area |          |
| Map of District                                 | X        |

# Addison South TIF 2018 Annual Report



| STATE OF ILLINOIS )                                                                                                                                                                               |                                                                                                                                                                       |
|---------------------------------------------------------------------------------------------------------------------------------------------------------------------------------------------------|-----------------------------------------------------------------------------------------------------------------------------------------------------------------------|
| )