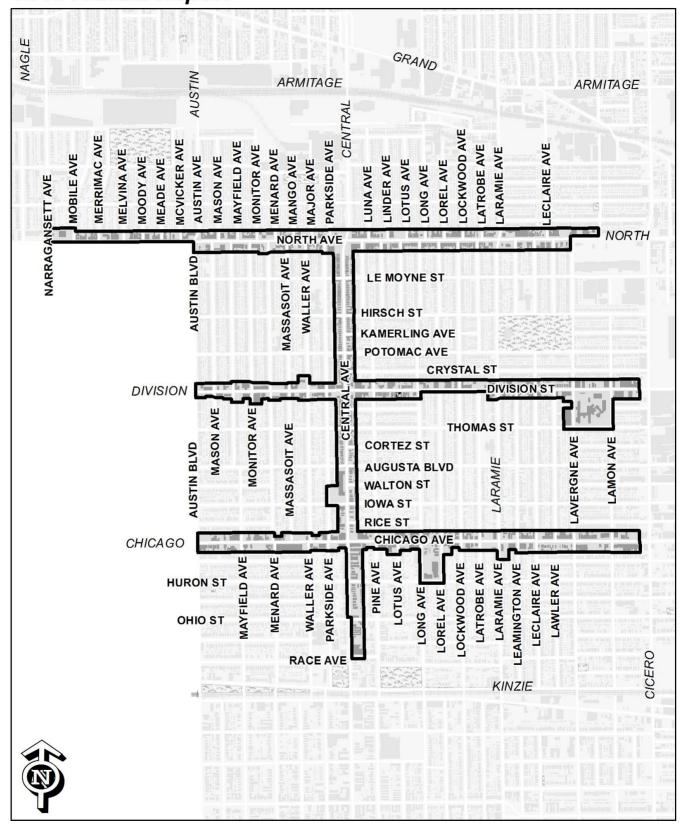

# SECTION 2 [Sections 2 through 5 must be completed for <u>each</u> redevelopment project area listed in Section 1.] FY 2018

| Name of Redevelopment Project Area (below):                                                                                                            |         |
|--------------------------------------------------------------------------------------------------------------------------------------------------------|---------|
| Austin Commercial Redevelopment Project Area                                                                                                           |         |
| Primary Use of Redevelopment Project Area*: Com                                                                                                        | mercial |
| *Types include: Central Business District, Retail, Other Commercial, Industrial, Residential, and Combination/Mix                                      | ked.    |
| If 'Combination/Mixed' List Component Types:                                                                                                           |         |
| Under which section of the Illinois Municipal Code was Redevelopment Project Area designated? (check one):  Tax Increment Allocation Redevelopment Act | Х       |
| Industrial Jobs Recovery Law                                                                                                                           |         |