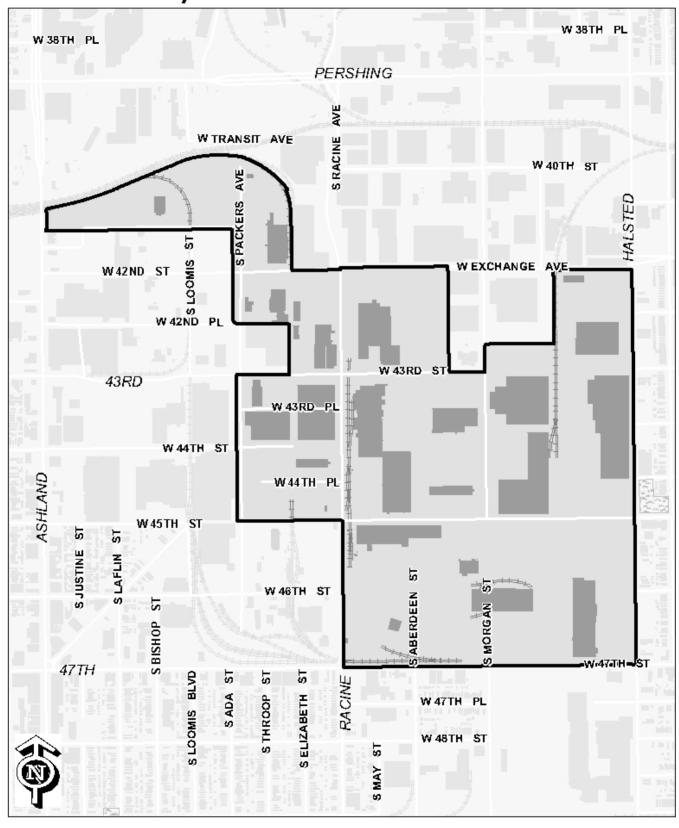

# SECTION 2 [Sections 2 through 5 must be completed for <u>each</u> redevelopment project area listed in Section 1.] FY 2019

| Name of Redevelopment Project Area (below):                                                                                                            |           |
|--------------------------------------------------------------------------------------------------------------------------------------------------------|-----------|
| Stockyards Southeast Quadrant Industrial Redevelopment Project Area                                                                                    |           |
| Primary Use of Redevelopment Project Area*: In                                                                                                         | ndustrial |
| *Types include: Central Business District, Retail, Other Commercial, Industrial, Residential, and Combination/M                                        | lixed.    |
| If 'Combination/Mixed' List Component Types:                                                                                                           |           |
| Under which section of the Illinois Municipal Code was Redevelopment Project Area designated? (check one):  Tax Increment Allocation Redevelopment Act | Χ         |
| Industrial Jobs Recovery Law                                                                                                                           |           |