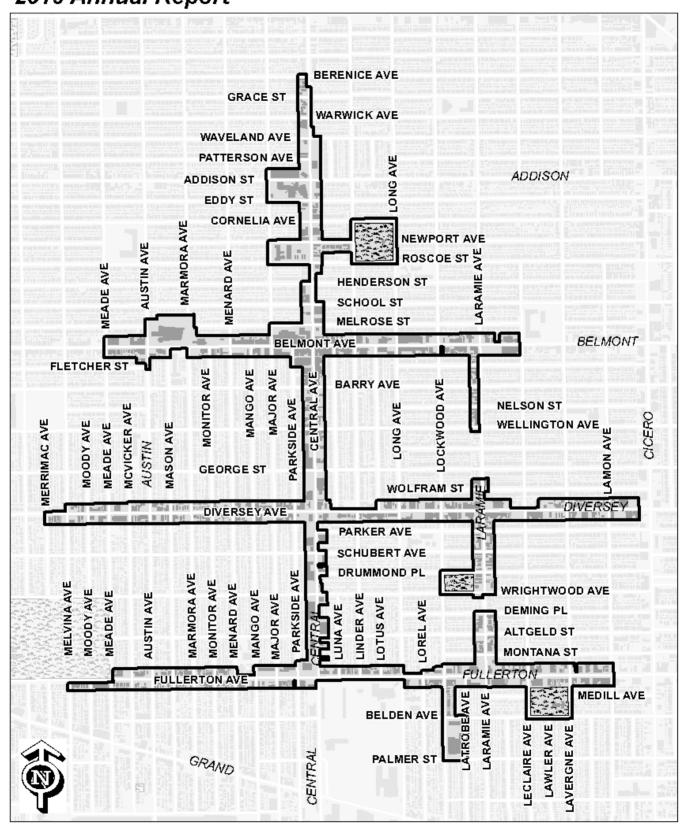

**Section 1** (65 ILCS 5/11-74.4-5 (d) (1.5) and 65 ILCS 5/11-74.6-22 (d) (1.5)\*)

| FILL OUT ONE FOR <u>EACH</u> TIF DISTRICT |                            |                            |  |  |  |
|-------------------------------------------|----------------------------|----------------------------|--|--|--|
| Name of Redevelopment Project Area        | Date Designated MM/DD/20YY | Date Terminated MM/DD/20YY |  |  |  |
| 105th/Vincennes                           | 10/3/2001                  | 12/31/2025                 |  |  |  |
| 107th/Halsted                             | 4/2/2014                   | 12/31/2038                 |  |  |  |
| 111th/Kedzie                              | 9/29/1999                  | 9/29/2022                  |  |  |  |
| 116th/Avenue O                            | 10/31/2018                 | 12/31/2042                 |  |  |  |
| 119th/Halsted                             | 2/6/2002                   | 12/31/2026                 |  |  |  |
| 119th/I-57                                | 11/6/2002                  | 12/31/2026                 |  |  |  |
| 24th/Michigan                             | 7/21/1999                  | 7/21/2022                  |  |  |  |
| 26th/King Drive                           | 1/11/2006                  | 12/31/2030                 |  |  |  |
| 35th/Halsted                              | 1/14/1997                  | 12/31/2021                 |  |  |  |
| 35th/State                                | 1/14/2004                  | 12/31/2028                 |  |  |  |
| 35th/Wallace                              | 12/15/1999                 | 12/31/2023                 |  |  |  |
| 43rd/Cottage Grove                        | 7/8/1998                   | 12/31/2022                 |  |  |  |
| 47th/Ashland                              | 3/27/2002                  | 12/31/2026                 |  |  |  |
| 47th/Halsted                              | 5/29/2002                  | 12/31/2026                 |  |  |  |
| 47th/King Drive                           | 3/27/2002                  | 12/31/2026                 |  |  |  |
| 47th/State                                | 7/21/2004                  | 12/31/2028                 |  |  |  |
| 49th/St. Lawrence                         | 1/10/1996                  | 12/31/2020                 |  |  |  |
| 51st/Archer                               | 5/17/2000                  | 12/31/2024                 |  |  |  |
| 51st/Lake Park                            | 11/15/2012                 | 12/31/2036                 |  |  |  |
| 53rd Street                               | 1/10/2001                  | 12/31/2025                 |  |  |  |