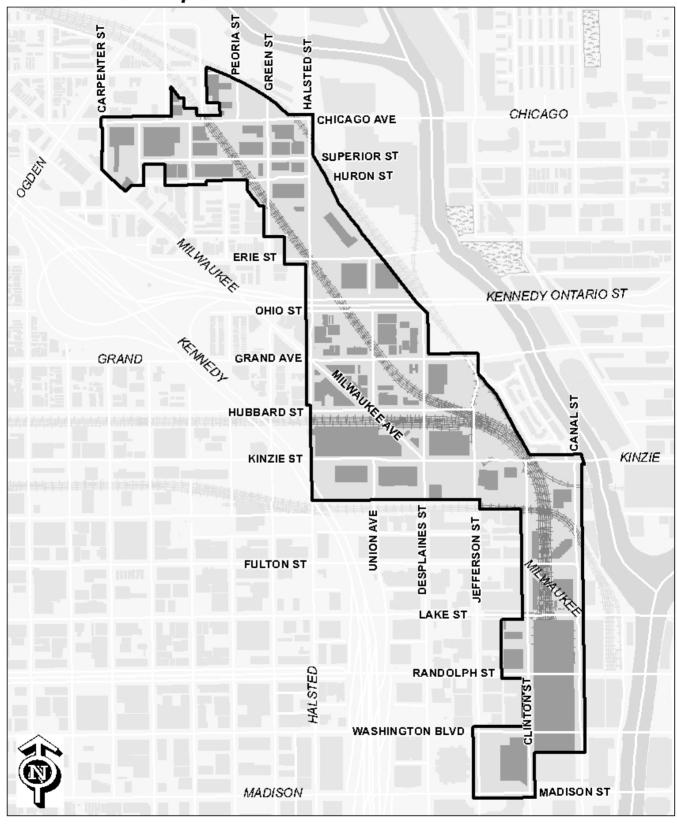

# SECTION 2 [Sections 2 through 5 must be completed for <u>each</u> redevelopment project area listed in Section 1.] FY 2019

| Name of Redevelopment Project Area (below):                                                                                                            |          |
|--------------------------------------------------------------------------------------------------------------------------------------------------------|----------|
| River West Redevelopment Project Area                                                                                                                  |          |
| Primary Use of Redevelopment Project Area*: Combination                                                                                                | n/Mixed  |
| *Types include: Central Business District, Retail, Other Commercial, Industrial, Residential, and Combination/Mix                                      | ed.      |
| If 'Combination/Mixed' List Component Types: Industrial/Commercial/Residentia                                                                          | I/Office |
| Under which section of the Illinois Municipal Code was Redevelopment Project Area designated? (check one):  Tax Increment Allocation Redevelopment Act | Х        |
| Industrial Jobs Recovery Law                                                                                                                           |          |