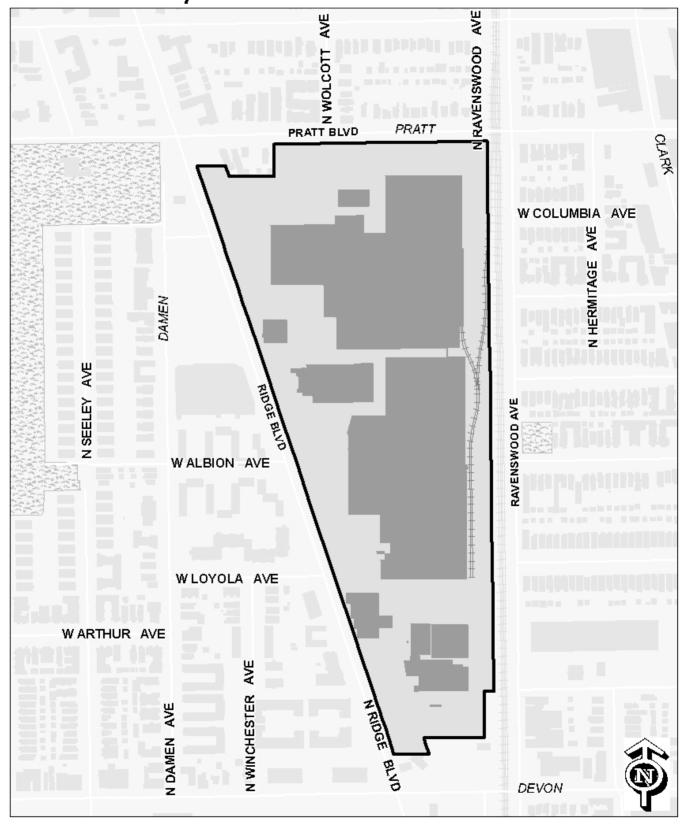

## SECTION 2 [Sections 2 through 5 must be completed for <u>each</u> redevelopment project area listed in Section 1.] FY 2019

| of Redevelopment Project Area (below):                                                                              |       |
|---------------------------------------------------------------------------------------------------------------------|-------|
| Pratt/Ridge Industrial Park Conservation Area Redevelopment Project Area                                            |       |
|                                                                                                                     |       |
| Primary Use of Redevelopment Project Area*: Indu                                                                    | trial |
| *Types include: Central Business District, Retail, Other Commercial, Industrial, Residential, and Combination/Mixed |       |
| If 'Combination/Mixed' List Component Types:                                                                        |       |
| which section of the Illinois Municipal Code was Redevelopment Project Area designated? (check one):                |       |
| Tax Increment Allocation Redevelopment Act                                                                          | _     |
| Industrial Jobs Recovery Law X                                                                                      |       |