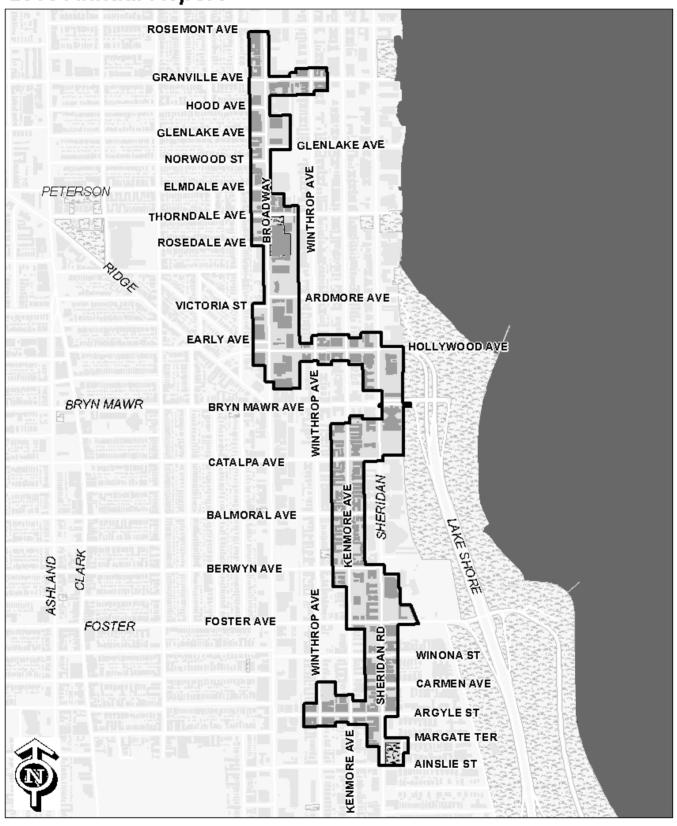

## SECTION 2 [Sections 2 through 5 must be completed for <u>each</u> redevelopment project area listed in Section 1.] FY 2019

Name of Redevelopment Project Area (below):

|   | Hollywood/Sheridan Redevelopment Project Area                                                                                                             |  |  |  |
|---|-----------------------------------------------------------------------------------------------------------------------------------------------------------|--|--|--|
|   | Primary Use of Redevelopment Project Area*: Residential                                                                                                   |  |  |  |
|   | *Types include: Central Business District, Retail, Other Commercial, Industrial, Residential, and Combination/Mixed.                                      |  |  |  |
|   | If 'Combination/Mixed' List Component Types:                                                                                                              |  |  |  |
| Ī | Under which section of the Illinois Municipal Code was Redevelopment Project Area designated? (check one):  Tax Increment Allocation Redevelopment Act  X |  |  |  |
|   | Industrial Jobs Recovery Law                                                                                                                              |  |  |  |