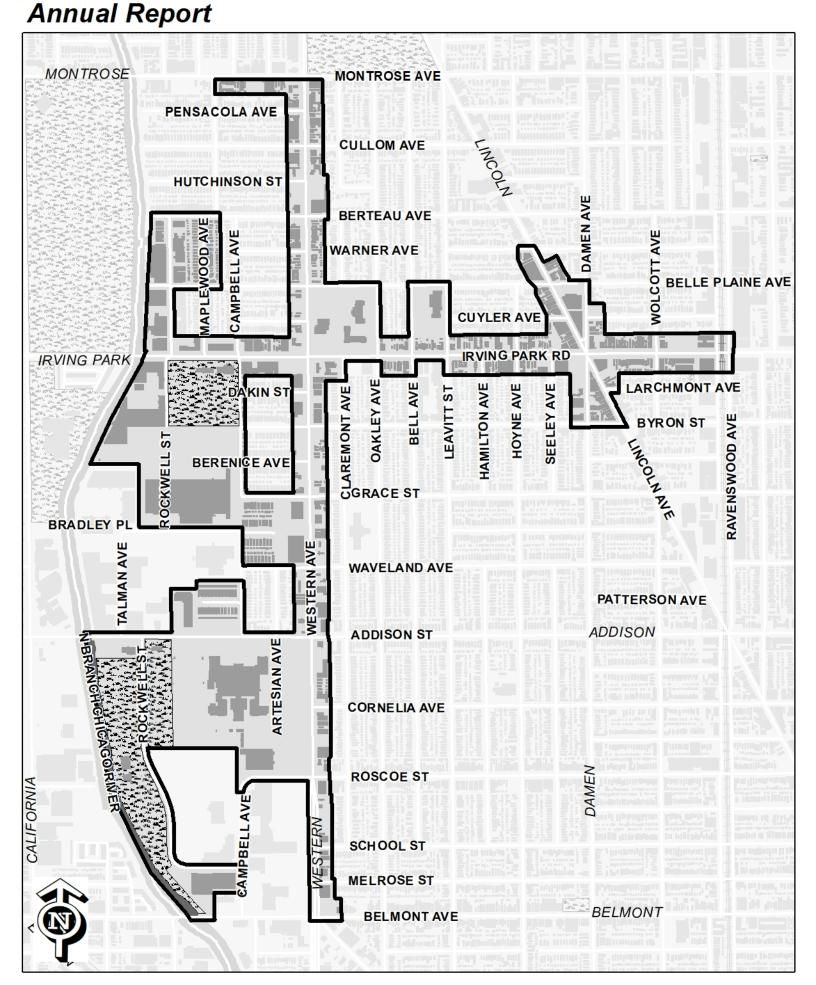

## SECTION 2 [Sections 2 through 5 must be completed for <u>each</u> redevelopment project area listed in Section 1.] FY 2021

Name of Redevelopment Project Area (below):

| Western Avenue South Redevelopment Project Area                                                                                                        |            |  |  |  |
|--------------------------------------------------------------------------------------------------------------------------------------------------------|------------|--|--|--|
| Primary Use of Redevelopment Project Area*: Combinati                                                                                                  | on/Mixed   |  |  |  |
| *Types include: Central Business District, Retail, Other Commercial, Industrial, Residential, and Combination/N                                        | lixed.     |  |  |  |
| If 'Combination/Mixed' List Component Types: Residential/Commercial/Industrial/Ins                                                                     | titutional |  |  |  |
| Under which section of the Illinois Municipal Code was Redevelopment Project Area designated? (check one):  Tax Increment Allocation Redevelopment Act | <u>X</u>   |  |  |  |
| Industrial Jobs Recovery Law                                                                                                                           |            |  |  |  |

#### FY 2021

Ratio of Private/Public Investment

TIF Name: Western Avenue South Redevelopment Project Area

Page 1 is to be included with TIF report. Pages 2 and 3 are to be included **ONLY** if projects are listed.