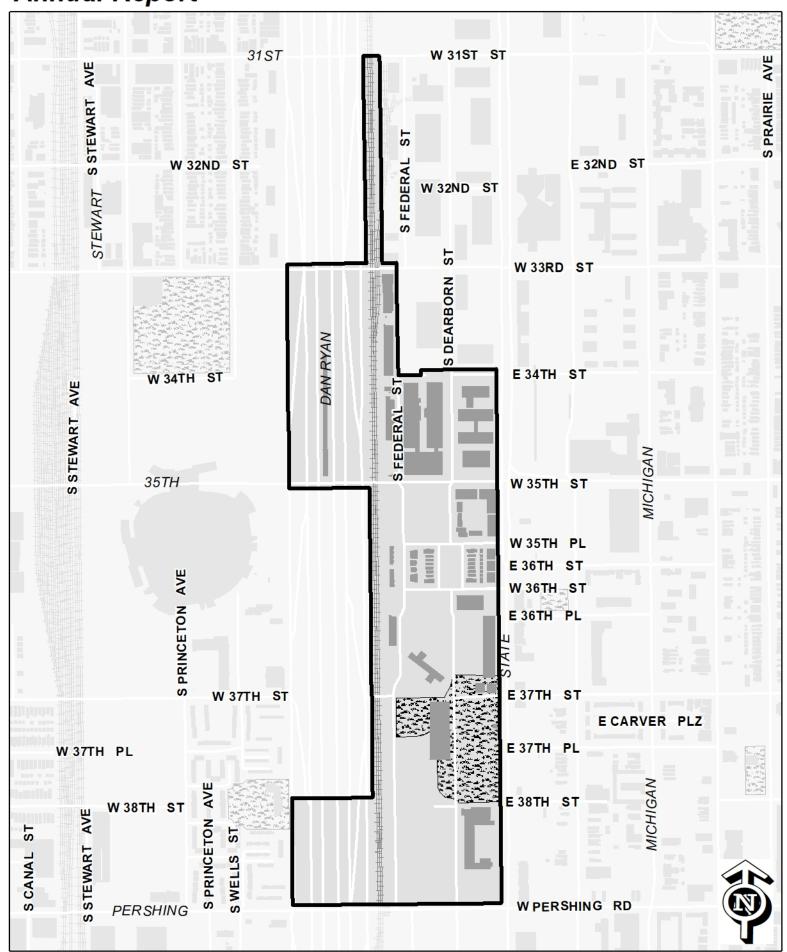

# SECTION 2 [Sections 2 through 5 must be completed for <u>each</u> redevelopment project area listed in Section 1.] FY 2021

| Nar | ne of Redevelopment Project Area (below):                                                                      |
|-----|----------------------------------------------------------------------------------------------------------------|
|     | 35th/State Redevelopment Project Area                                                                          |
|     |                                                                                                                |
|     | Primary Use of Redevelopment Project Area*: Residential                                                        |
|     | *Types include: Central Business District Datail Other Commercial Industrial Decidential and Combination/Mixed |