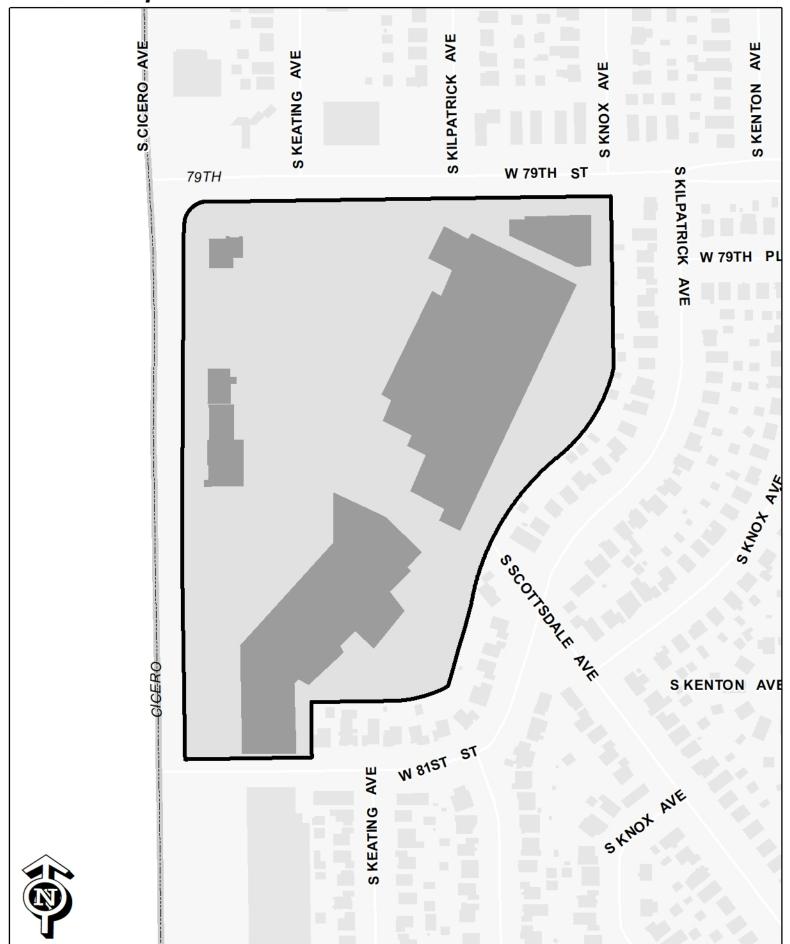

# SECTION 2 [Sections 2 through 5 must be completed for <u>each</u> redevelopment project area listed in Section 1.] FY 2021

| · · -v- ·                                                                                                            |
|----------------------------------------------------------------------------------------------------------------------|
| Name of Redevelopment Project Area (below):                                                                          |
| 79th/Cicero Redevelopment Project Area                                                                               |
|                                                                                                                      |
| Primary Use of Redevelopment Project Area*: Commercial                                                               |
| *Types include: Central Business District, Retail, Other Commercial, Industrial, Residential, and Combination/Mixed. |