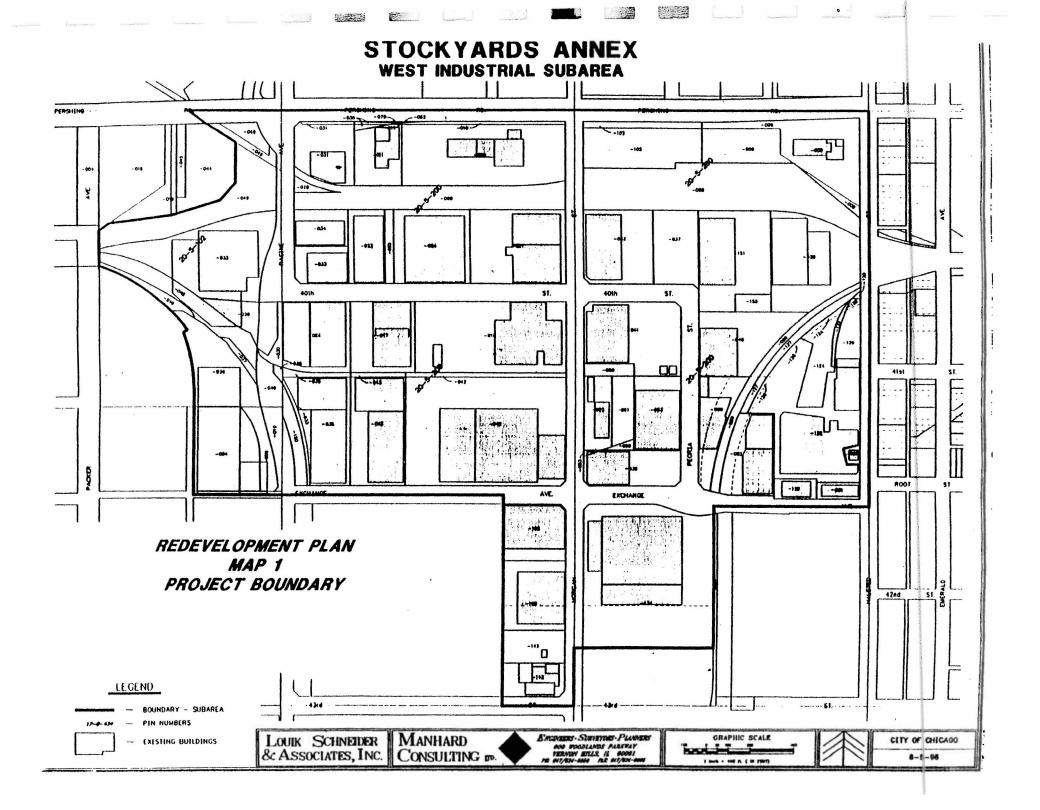

762097   | 4052 S. Normal    | \$0        |
| 08/24/93      | 774090   | 4000 S. Packers   | \$0        |
| 11/02/93      | 777703   | 700 W. Root       | \$0        |
| 01/04/94      | 780217   | 4060 S. Wentworth | \$0        |

4144 S. Wentworth

4057 S. Princeton

4147 S. Wells

4145 S. Wells

\$0 \$0

\$0

\$0

781527

782172

808803

808807

02/10/94

03/01/94

08/02/95

08/02/95

# MAP LEGEND

| Map 1 | Redevelopment Project Boundary |
|-------|--------------------------------|
| Map 2 | Existing Land-Use              |
| Мар 3 | Opportunity Areas              |
| Map 4 | Proposed Land-Use              |
| Map 5 | Property to be Acquired        |

# STOCKYARDS ANNEX TIF DISTRICT



LOUIK SCHNEIDER. & ASSOCIATES, INC.

CONSULTING P. MANHARD

ORAPHIC SCALE

CITY OF CHICAGO ₹-30-98













# STOCKYARDS ANNEX TIF DISTRICT OPPORTUNITY AREA EXHIBIT







# 1998 Annual Report

# Stockyards Annex Redevelopment Project Area



Pursuant to Mayor's Executive Order 97-2

JUNE 30, 1999

| 94