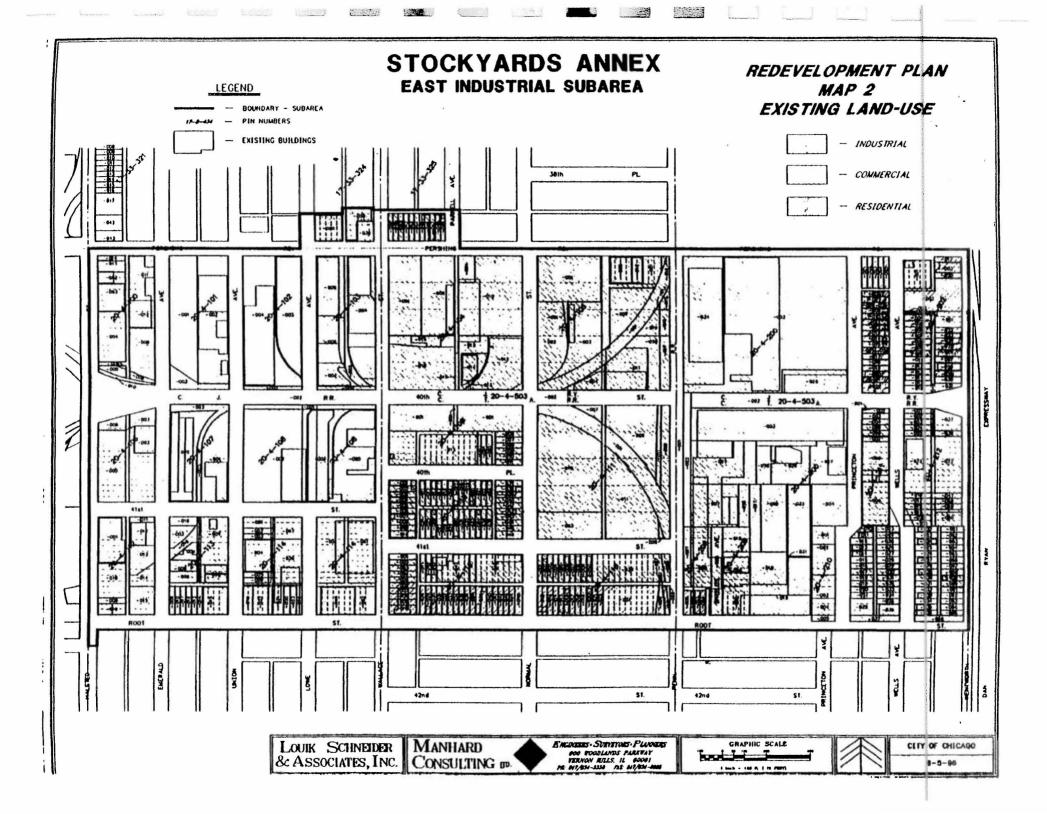

62097   | 4052 S. Normal    | \$0        |
| 08/24/93     | 774090   | 4000 S. Packers   | \$0        |
| 11/02/93     | 777703   | 700 W. Root       | \$0        |
| 01/04/94     | 780217   | 4060 S. Wentworth | \$0        |

4144 S. Wentworth

4057 S. Princeton

4147 S. Wells

4145 S. Wells

\$0 \$0

\$0

\$0

781527

782172

808803

808807

02/10/94

03/01/94

08/02/95

08/02/95

### MAP LEGEND

| Map 1 | Redevelopment Project Boundary |
|-------|--------------------------------|
| Map 2 | Existing Land-Use              |
| Мар З | Opportunity Areas              |
| Map 4 | Proposed Land-Use              |
| Map 5 | Property to be Acquired        |

# STOCKYARDS ANNEX TIF DISTRICT



LOUIK SCHNEIDER. & ASSOCIATES, INC.

CONSULTING P. MANHARD

ORAPHIC SCALE

CITY OF CHICAGO ₹-30-98













# STOCKYARDS ANNEX TIF DISTRICT OPPORTUNITY AREA EXHIBIT