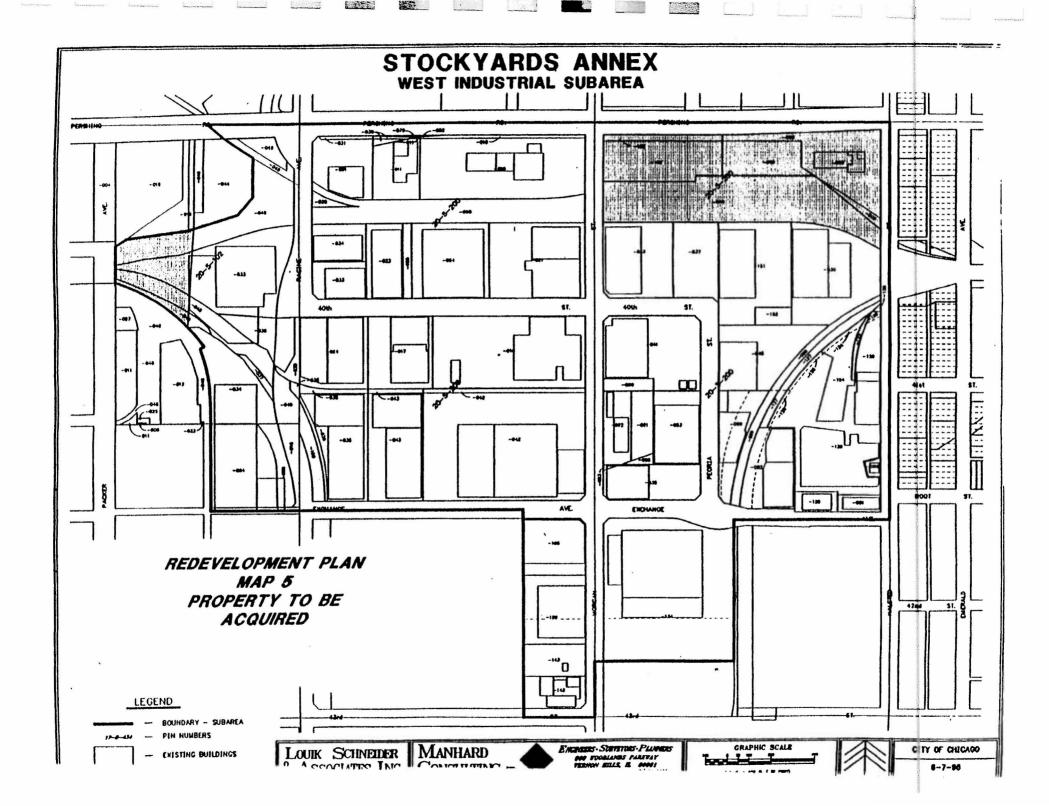

| 4000 S. Packers   | \$0        |
| 11/02/93      | 777703   | 700 W. Root       | \$0        |
| 01/04/94      | 780217   | 4060 S. Wentworth | \$0        |

4144 S. Wentworth

4057 S. Princeton

4147 S. Wells

4145 S. Wells

\$0 \$0

\$0

\$0

781527

782172

808803

808807

02/10/94

03/01/94

08/02/95

08/02/95

# MAP LEGEND

| Map 1 | Redevelopment Project Boundary |
|-------|--------------------------------|
| Map 2 | Existing Land-Use              |
| Мар 3 | Opportunity Areas              |
| Map 4 | Proposed Land-Use              |
| Map 5 | Property to be Acquired        |

# STOCKYARDS ANNEX TIF DISTRICT



LOUIK SCHNEIDER. & ASSOCIATES, INC.

CONSULTING P. MANHARD

ORAPHIC SCALE

CITY OF CHICAGO ₹-30-98













# STOCKYARDS ANNEX TIF DISTRICT OPPORTUNITY AREA EXHIBIT







# 1998 Annual Report

# Stockyards Annex Redevelopment Project Area



Pursuant to Mayor's Executive Order 97-2

JUNE 30, 1999

| 94