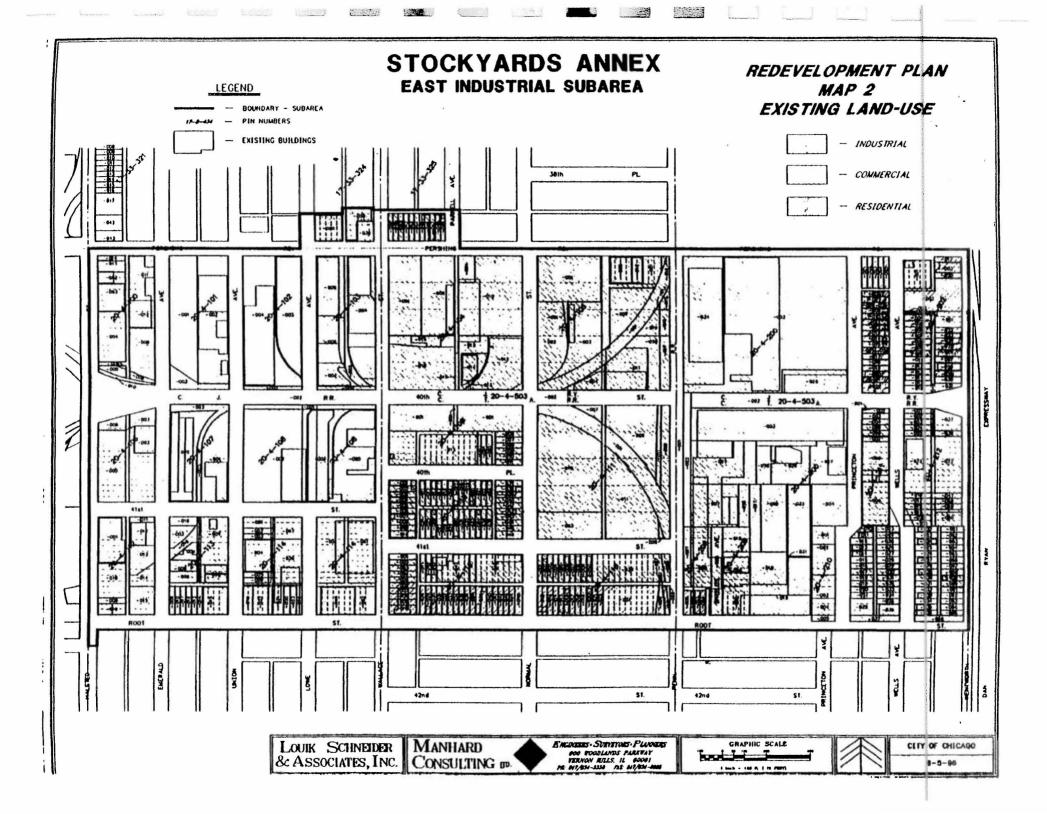

2097   | 4052 S. Normal    | \$0        |
| 08/24/93      | 774090   | 4000 S. Packers   | \$0        |
| 11/02/93      | 777703   | 700 W. Root       | \$0        |
| 01/04/94      | 780217   | 4060 S. Wentworth | \$0        |

4144 S. Wentworth

4057 S. Princeton

4147 S. Wells

4145 S. Wells

\$0 \$0

\$0

\$0

781527

782172

808803

808807

02/10/94

03/01/94

08/02/95

08/02/95

# MAP LEGEND

| Map 1 | Redevelopment Project Boundary |
|-------|--------------------------------|
| Map 2 | Existing Land-Use              |
| Мар 3 | Opportunity Areas              |
| Map 4 | Proposed Land-Use              |
| Map 5 | Property to be Acquired        |

# STOCKYARDS ANNEX TIF DISTRICT



LOUIK SCHNEIDER. & ASSOCIATES, INC.

CONSULTING P. MANHARD

ORAPHIC SCALE

CITY OF CHICAGO ₹-30-98













# STOCKYARDS ANNEX TIF DISTRICT OPPORTUNITY AREA EXHIBIT







# 1998 Annual Report

# Stockyards Annex Redevelopment Project Area



Pursuant to Mayor's Executive Order 97-2

JUNE 30, 1999

| 94