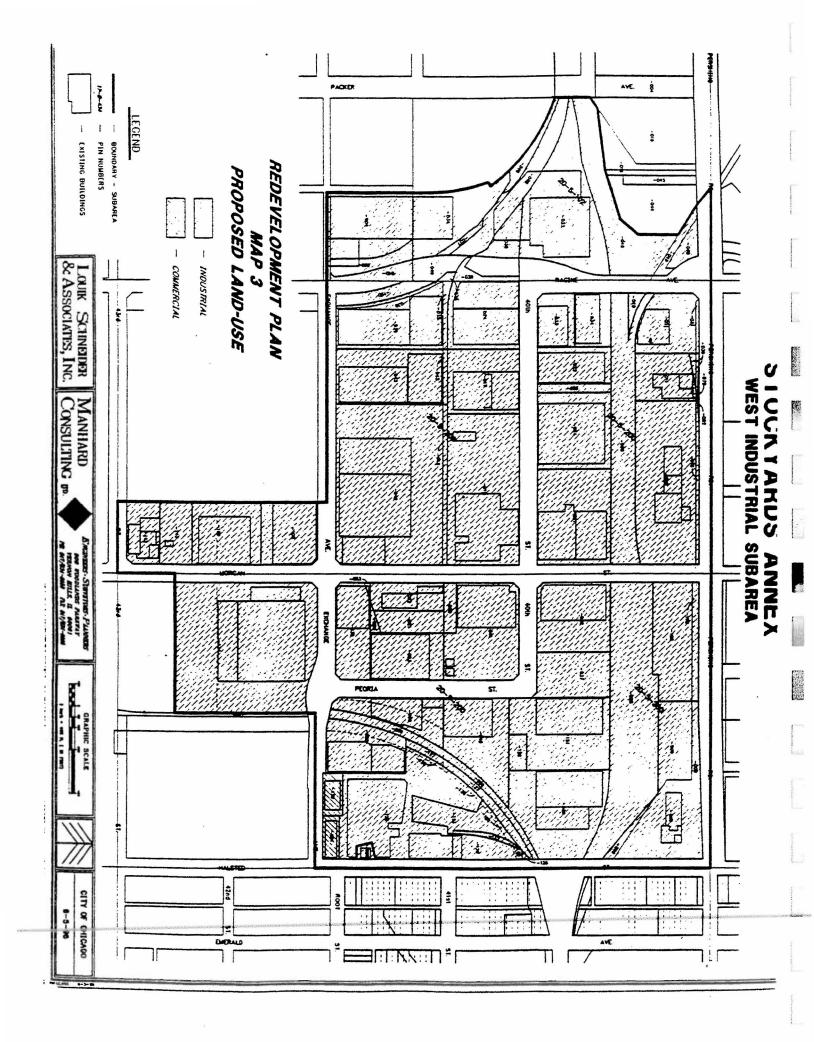

| 4052 S. Normal    | \$0        |
| 08/24/93      | 774090   | 4000 S. Packers   | \$0        |
| 11/02/93      | 777703   | 700 W. Root       | \$0        |
| 01/04/94      | 780217   | 4060 S. Wentworth | \$0        |

4144 S. Wentworth

4057 S. Princeton

4147 S. Wells

4145 S. Wells

\$0 \$0

\$0

\$0

781527

782172

808803

808807

02/10/94

03/01/94

08/02/95

08/02/95

# MAP LEGEND

| Map 1 | Redevelopment Project Boundary |
|-------|--------------------------------|
| Map 2 | Existing Land-Use              |
| Мар 3 | Opportunity Areas              |
| Map 4 | Proposed Land-Use              |
| Map 5 | Property to be Acquired        |

# STOCKYARDS ANNEX TIF DISTRICT



LOUIK SCHNEIDER. & ASSOCIATES, INC.

CONSULTING P. MANHARD

ORAPHIC SCALE

CITY OF CHICAGO ₹-30-98













# STOCKYARDS ANNEX TIF DISTRICT OPPORTUNITY AREA EXHIBIT







# 1998 Annual Report

# Stockyards Annex Redevelopment Project Area



Pursuant to Mayor's Executive Order 97-2

JUNE 30, 1999

| 94