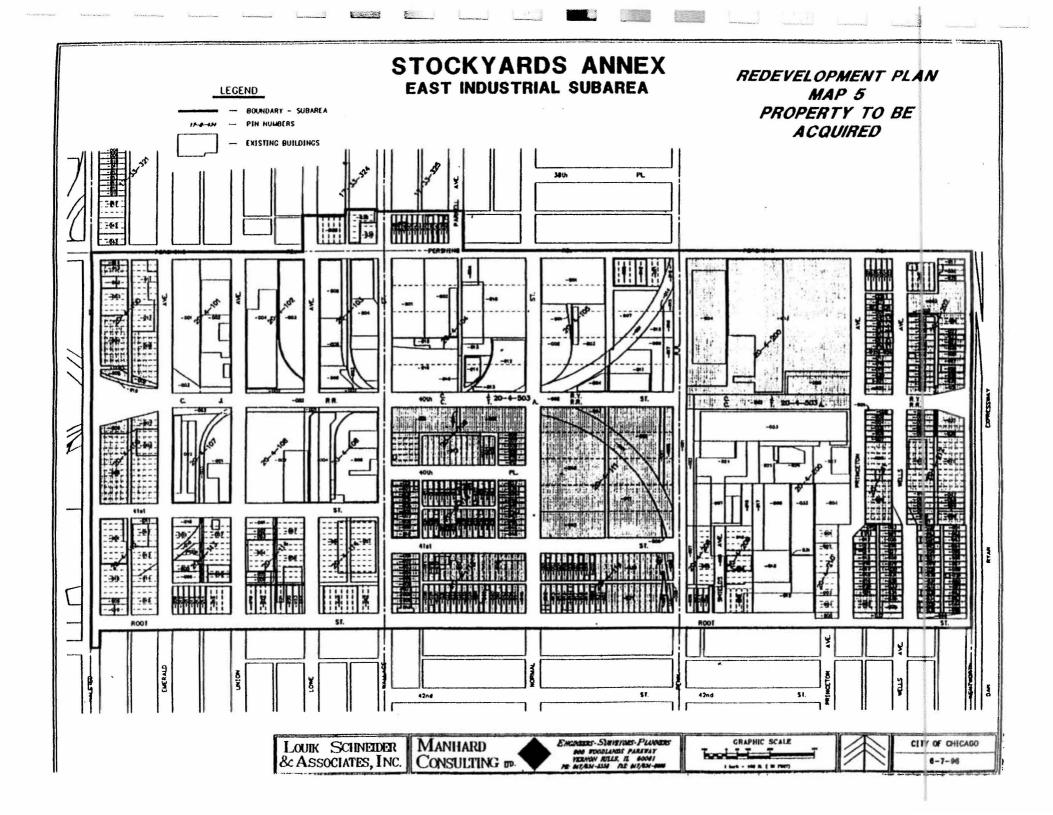

4000 S. Packers   | \$0        |
| 11/02/93      | 777703   | 700 W. Root       | \$0        |
| 01/04/94      | 780217   | 4060 S. Wentworth | \$0        |

4144 S. Wentworth

4057 S. Princeton

4147 S. Wells

4145 S. Wells

\$0 \$0

\$0

\$0

781527

782172

808803

808807

02/10/94

03/01/94

08/02/95

08/02/95

# MAP LEGEND

| Map 1 | Redevelopment Project Boundary |
|-------|--------------------------------|
| Map 2 | Existing Land-Use              |
| Мар 3 | Opportunity Areas              |
| Map 4 | Proposed Land-Use              |
| Map 5 | Property to be Acquired        |

# STOCKYARDS ANNEX TIF DISTRICT



LOUIK SCHNEIDER. & ASSOCIATES, INC.

CONSULTING P. MANHARD

ORAPHIC SCALE

CITY OF CHICAGO ₹-30-98













# STOCKYARDS ANNEX TIF DISTRICT OPPORTUNITY AREA EXHIBIT







# 1998 Annual Report

# Stockyards Annex Redevelopment Project Area



Pursuant to Mayor's Executive Order 97-2

JUNE 30, 1999

| 94