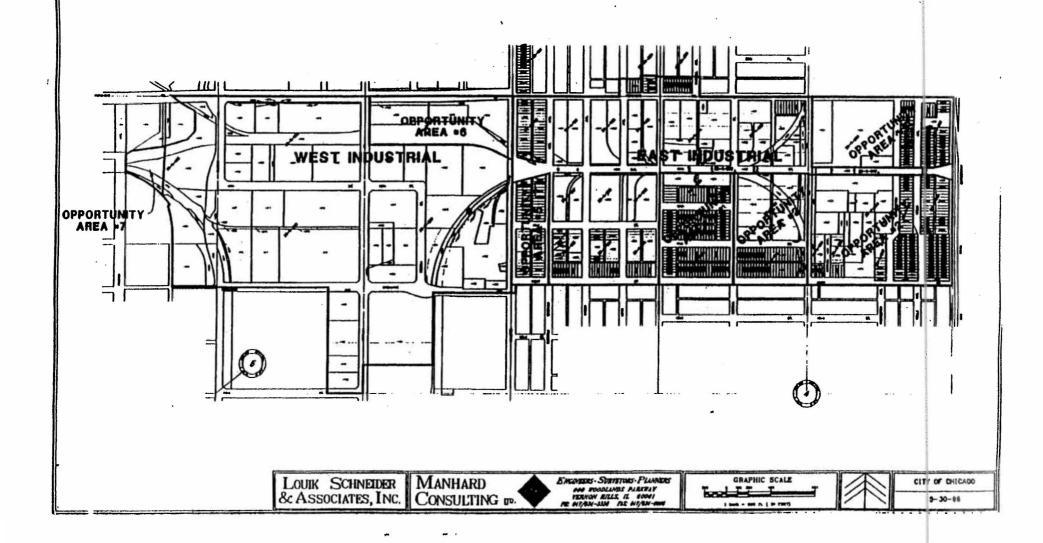

| 4000 S. Packers   | \$0        |
| 11/02/93     | 777703   | 700 W. Root       | \$0        |
| 01/04/94     | 780217   | 4060 S. Wentworth | \$0        |

4144 S. Wentworth

4057 S. Princeton

4147 S. Wells

4145 S. Wells

\$0 \$0

\$0

\$0

781527

782172

808803

808807

02/10/94

03/01/94

08/02/95

08/02/95

### MAP LEGEND

| Map 1 | Redevelopment Project Boundary |
|-------|--------------------------------|
| Map 2 | Existing Land-Use              |
| Мар З | Opportunity Areas              |
| Map 4 | Proposed Land-Use              |
| Map 5 | Property to be Acquired        |

# STOCKYARDS ANNEX TIF DISTRICT



LOUIK SCHNEIDER. & ASSOCIATES, INC.

CONSULTING P. MANHARD

ORAPHIC SCALE

CITY OF CHICAGO ₹-30-98













# STOCKYARDS ANNEX TIF DISTRICT OPPORTUNITY AREA EXHIBIT