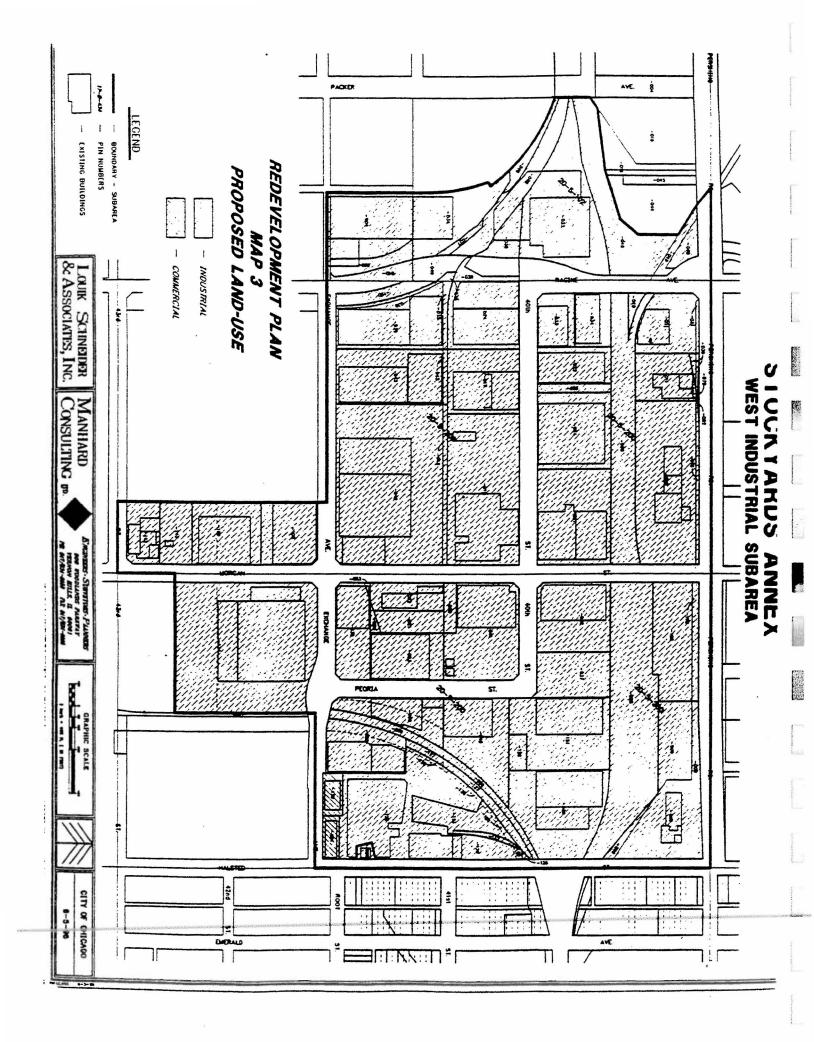

| 4052 S. Normal    | \$0        |
| 08/24/93     | 774090   | 4000 S. Packers   | \$0        |
| 11/02/93     | 777703   | 700 W. Root       | \$0        |
| 01/04/94     | 780217   | 4060 S. Wentworth | \$0        |

4144 S. Wentworth

4057 S. Princeton

4147 S. Wells

4145 S. Wells

\$0 \$0

\$0

\$0

781527

782172

808803

808807

02/10/94

03/01/94

08/02/95

08/02/95

### MAP LEGEND

| Map 1 | Redevelopment Project Boundary |
|-------|--------------------------------|
| Map 2 | Existing Land-Use              |
| Мар З | Opportunity Areas              |
| Map 4 | Proposed Land-Use              |
| Map 5 | Property to be Acquired        |

# STOCKYARDS ANNEX TIF DISTRICT



LOUIK SCHNEIDER. & ASSOCIATES, INC.

CONSULTING P. MANHARD

ORAPHIC SCALE

CITY OF CHICAGO ₹-30-98













# STOCKYARDS ANNEX TIF DISTRICT OPPORTUNITY AREA EXHIBIT