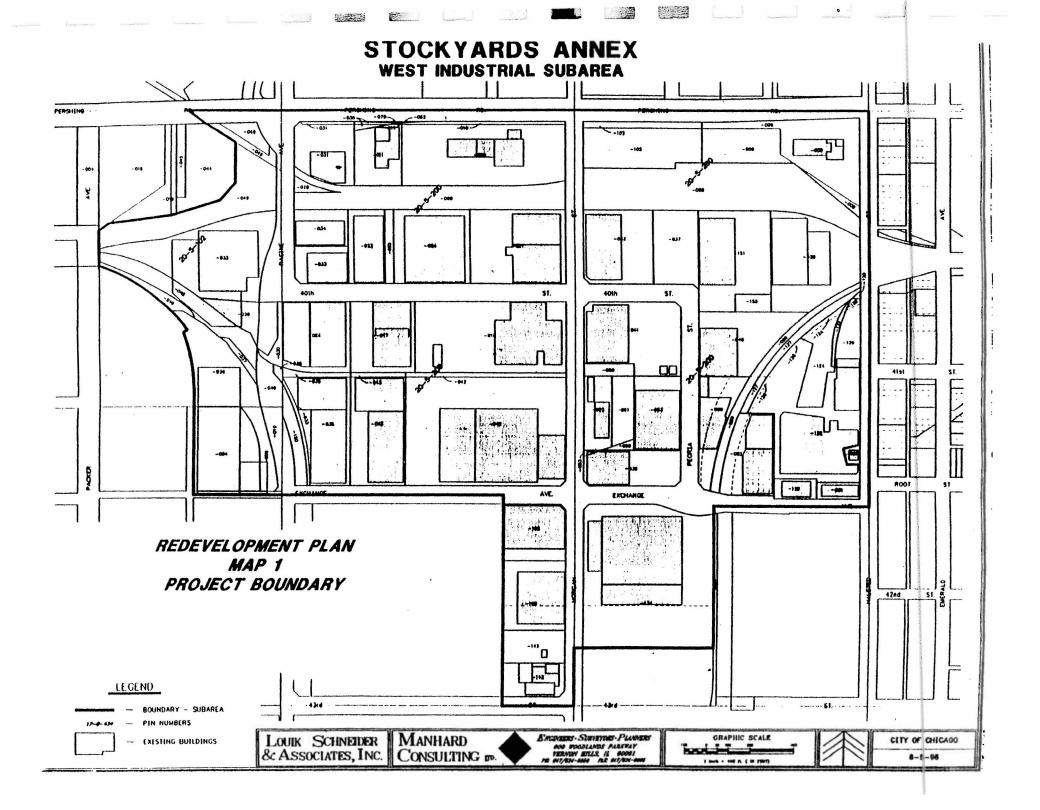

762097   | 4052 S. Normal    | \$0        |
| 08/24/93     | 774090   | 4000 S. Packers   | \$0        |
| 11/02/93     | 777703   | 700 W. Root       | \$0        |
| 01/04/94     | 780217   | 4060 S. Wentworth | \$0        |

4144 S. Wentworth

4057 S. Princeton

4147 S. Wells

4145 S. Wells

\$0 \$0

\$0

\$0

781527

782172

808803

808807

02/10/94

03/01/94

08/02/95

08/02/95

### MAP LEGEND

| Map 1 | Redevelopment Project Boundary |
|-------|--------------------------------|
| Map 2 | Existing Land-Use              |
| Мар З | Opportunity Areas              |
| Map 4 | Proposed Land-Use              |
| Map 5 | Property to be Acquired        |

# STOCKYARDS ANNEX TIF DISTRICT



LOUIK SCHNEIDER. & ASSOCIATES, INC.

CONSULTING P. MANHARD

ORAPHIC SCALE

CITY OF CHICAGO ₹-30-98













# STOCKYARDS ANNEX TIF DISTRICT OPPORTUNITY AREA EXHIBIT