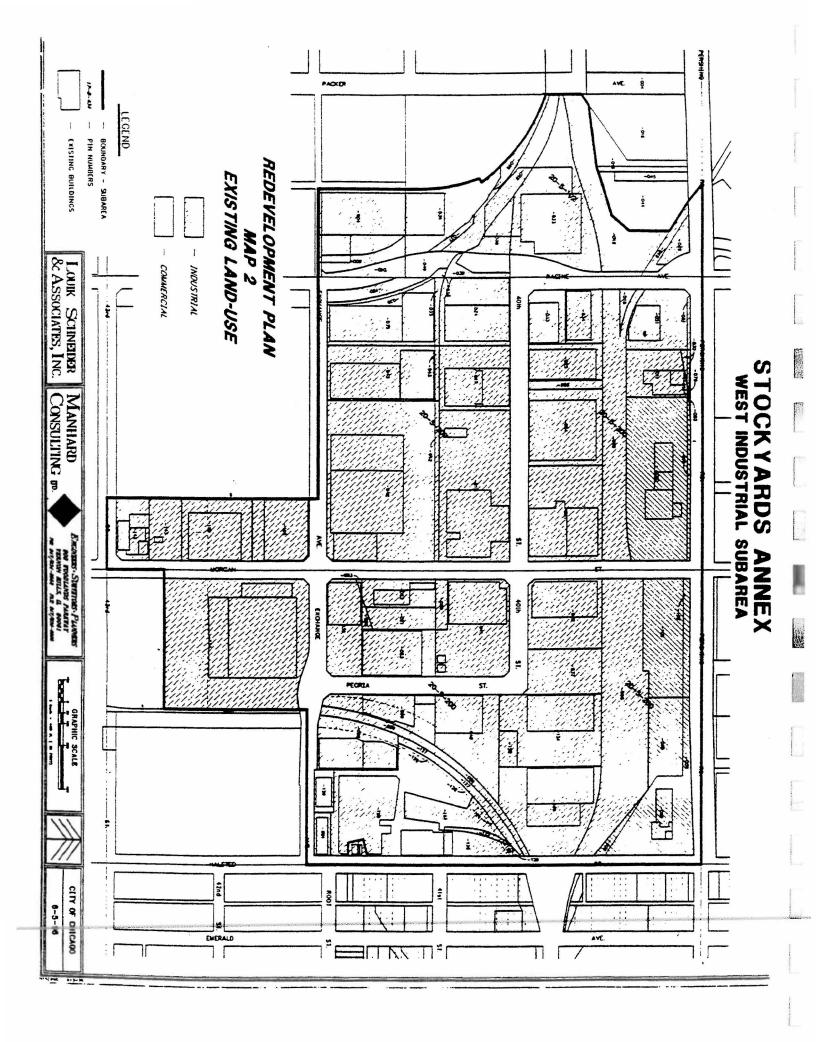

97   | 4052 S. Normal    | \$0        |
| 08/24/93      | 774090   | 4000 S. Packers   | \$0        |
| 11/02/93      | 777703   | 700 W. Root       | \$0        |
| 01/04/94      | 780217   | 4060 S. Wentworth | \$0        |

4144 S. Wentworth

4057 S. Princeton

4147 S. Wells

4145 S. Wells

\$0 \$0

\$0

\$0

781527

782172

808803

808807

02/10/94

03/01/94

08/02/95

08/02/95

# MAP LEGEND

| Map 1 | Redevelopment Project Boundary |
|-------|--------------------------------|
| Map 2 | Existing Land-Use              |
| Мар 3 | Opportunity Areas              |
| Map 4 | Proposed Land-Use              |
| Map 5 | Property to be Acquired        |

# STOCKYARDS ANNEX TIF DISTRICT



LOUIK SCHNEIDER. & ASSOCIATES, INC.

CONSULTING P. MANHARD

ORAPHIC SCALE

CITY OF CHICAGO ₹-30-98













# STOCKYARDS ANNEX TIF DISTRICT OPPORTUNITY AREA EXHIBIT







# 1998 Annual Report

# Stockyards Annex Redevelopment Project Area



Pursuant to Mayor's Executive Order 97-2

JUNE 30, 1999

| 94