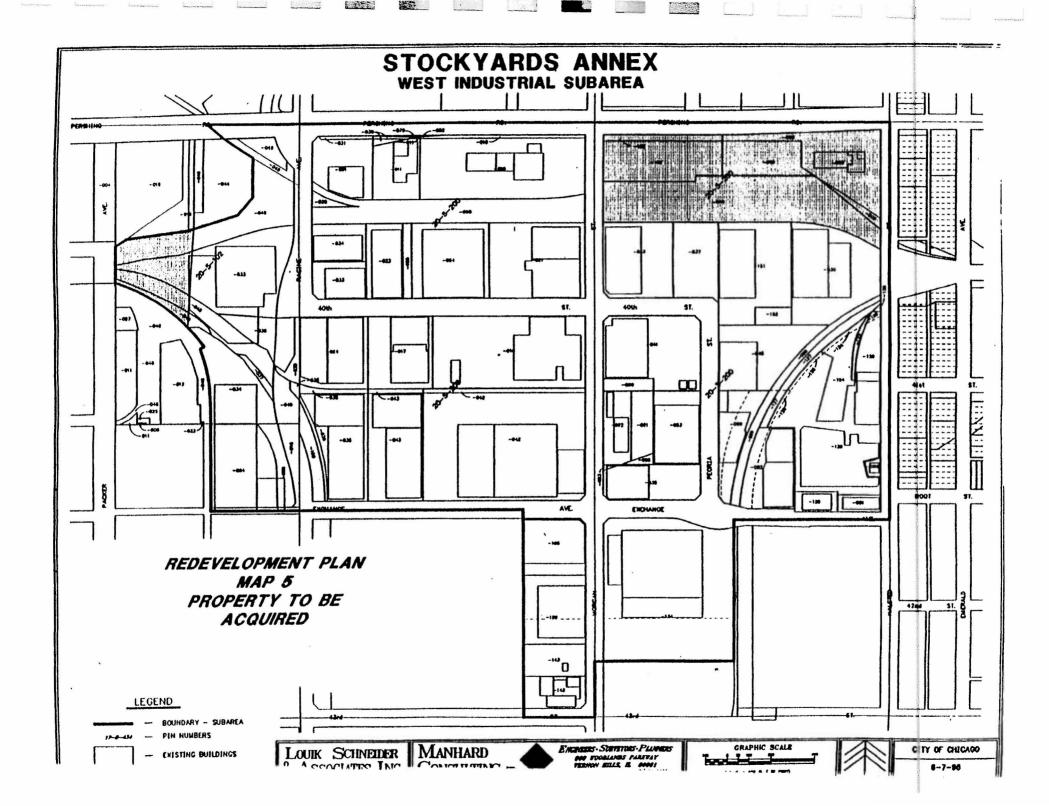

| 4000 S. Packers   | \$0        |
| 11/02/93     | 777703   | 700 W. Root       | \$0        |
| 01/04/94     | 780217   | 4060 S. Wentworth | \$0        |

4144 S. Wentworth

4057 S. Princeton

4147 S. Wells

4145 S. Wells

\$0 \$0

\$0

\$0

781527

782172

808803

808807

02/10/94

03/01/94

08/02/95

08/02/95

### MAP LEGEND

| Map 1 | Redevelopment Project Boundary |
|-------|--------------------------------|
| Map 2 | Existing Land-Use              |
| Мар З | Opportunity Areas              |
| Map 4 | Proposed Land-Use              |
| Map 5 | Property to be Acquired        |

# STOCKYARDS ANNEX TIF DISTRICT



LOUIK SCHNEIDER. & ASSOCIATES, INC.

CONSULTING P. MANHARD

ORAPHIC SCALE

CITY OF CHICAGO ₹-30-98













# STOCKYARDS ANNEX TIF DISTRICT OPPORTUNITY AREA EXHIBIT