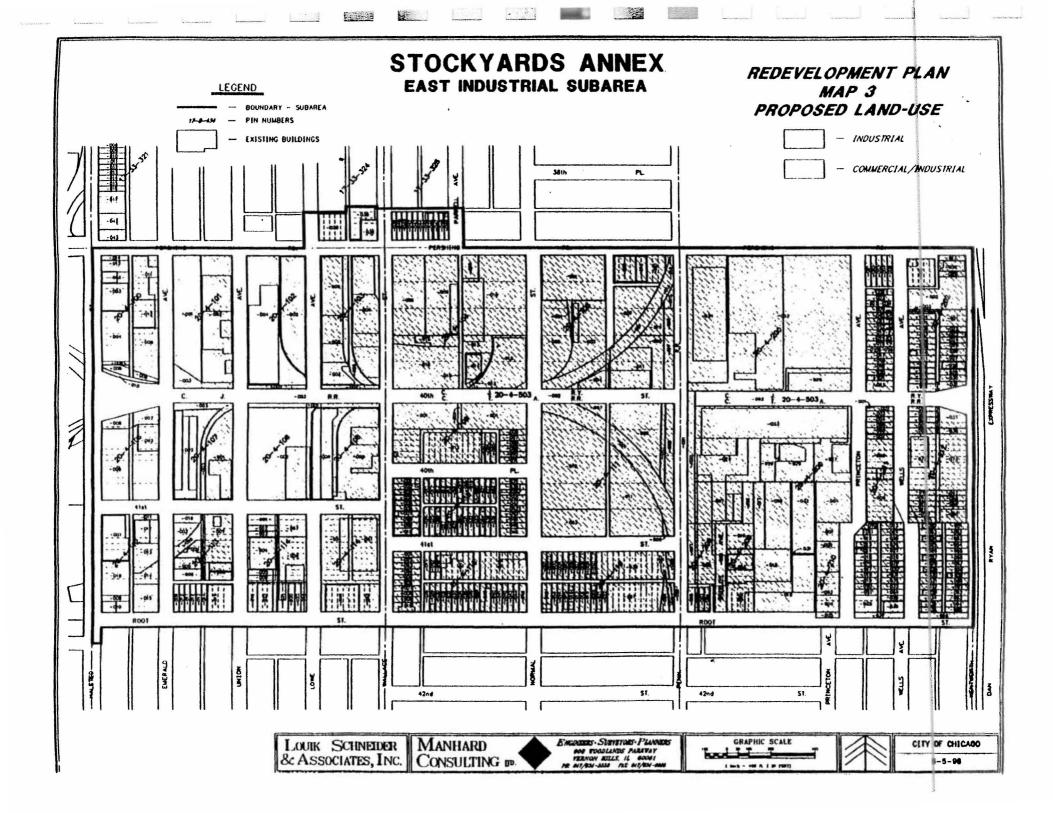

7   | 4052 S. Normal    | \$0        |
| 08/24/93     | 774090   | 4000 S. Packers   | \$0        |
| 11/02/93     | 777703   | 700 W. Root       | \$0        |
| 01/04/94     | 780217   | 4060 S. Wentworth | \$0        |

4144 S. Wentworth

4057 S. Princeton

4147 S. Wells

4145 S. Wells

\$0 \$0

\$0

\$0

781527

782172

808803

808807

02/10/94

03/01/94

08/02/95

08/02/95

### MAP LEGEND

| Map 1 | Redevelopment Project Boundary |
|-------|--------------------------------|
| Map 2 | Existing Land-Use              |
| Мар З | Opportunity Areas              |
| Map 4 | Proposed Land-Use              |
| Map 5 | Property to be Acquired        |

# STOCKYARDS ANNEX TIF DISTRICT



LOUIK SCHNEIDER. & ASSOCIATES, INC.

CONSULTING P. MANHARD

ORAPHIC SCALE

CITY OF CHICAGO ₹-30-98













# STOCKYARDS ANNEX TIF DISTRICT OPPORTUNITY AREA EXHIBIT