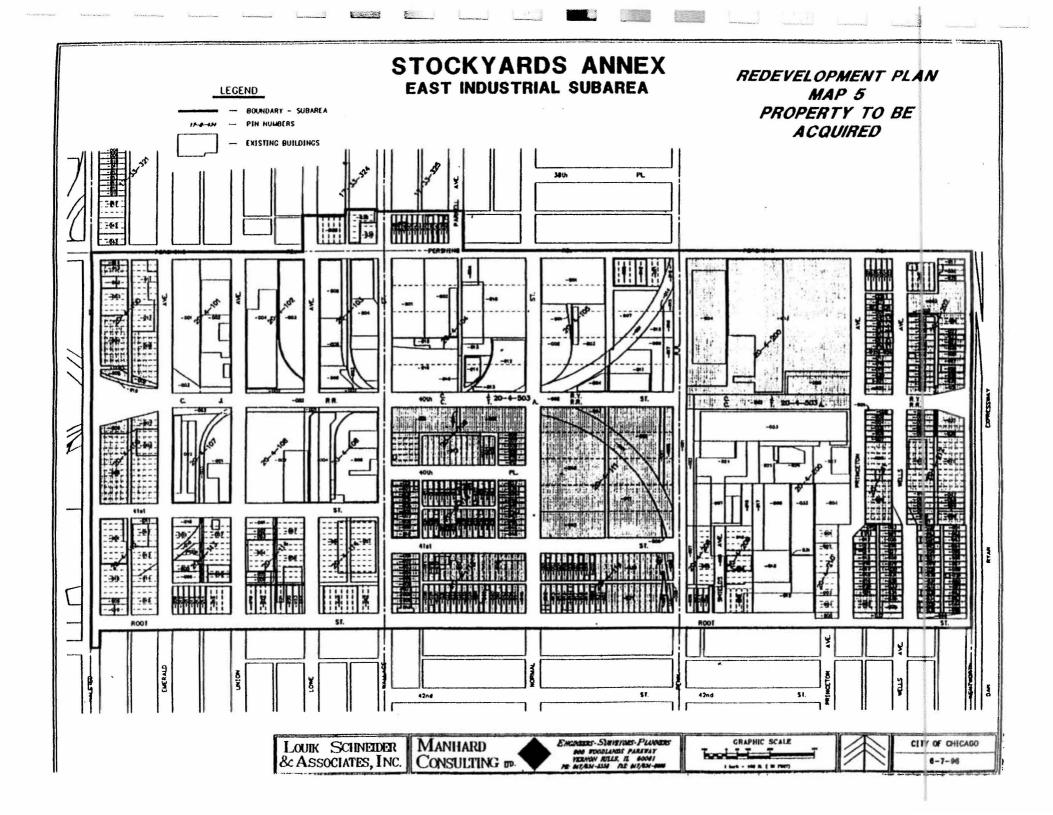

4000 S. Packers   | \$0        |
| 11/02/93     | 777703   | 700 W. Root       | \$0        |
| 01/04/94     | 780217   | 4060 S. Wentworth | \$0        |

4144 S. Wentworth

4057 S. Princeton

4147 S. Wells

4145 S. Wells

\$0 \$0

\$0

\$0

781527

782172

808803

808807

02/10/94

03/01/94

08/02/95

08/02/95

### MAP LEGEND

| Map 1 | Redevelopment Project Boundary |
|-------|--------------------------------|
| Map 2 | Existing Land-Use              |
| Мар З | Opportunity Areas              |
| Map 4 | Proposed Land-Use              |
| Map 5 | Property to be Acquired        |

# STOCKYARDS ANNEX TIF DISTRICT



LOUIK SCHNEIDER. & ASSOCIATES, INC.

CONSULTING P. MANHARD

ORAPHIC SCALE

CITY OF CHICAGO ₹-30-98













# STOCKYARDS ANNEX TIF DISTRICT OPPORTUNITY AREA EXHIBIT