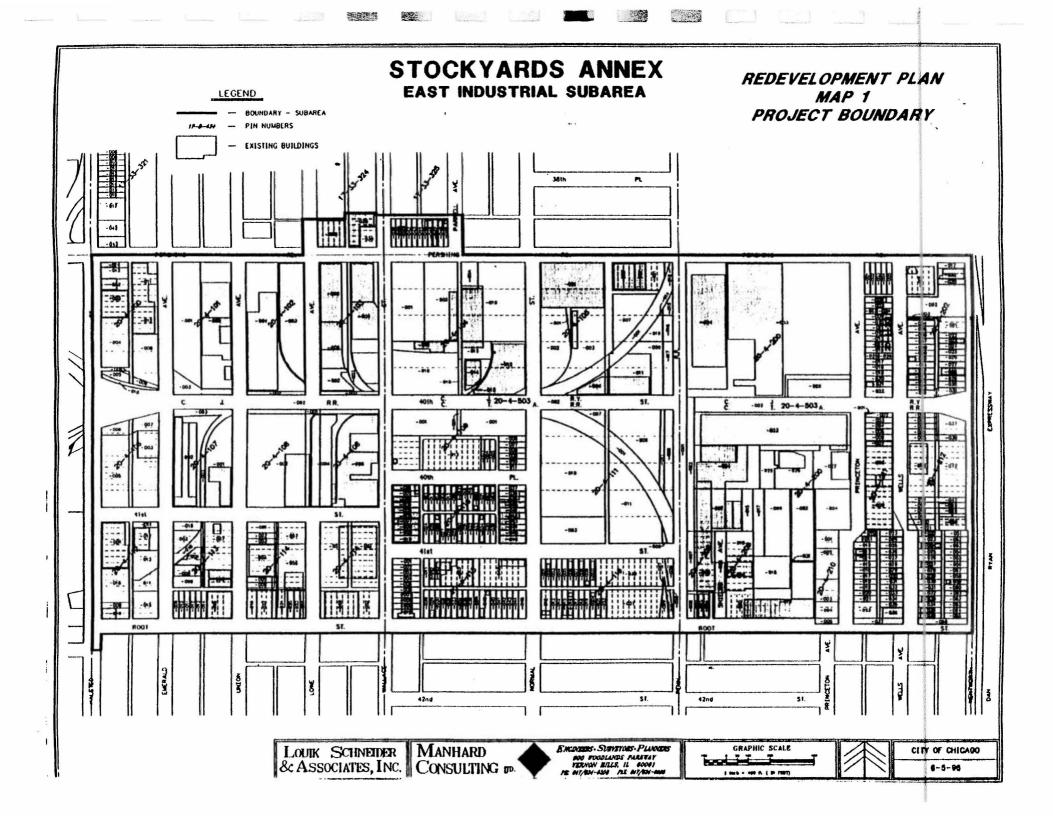

| 762097   | 4052 S. Normal    | \$0        |
| 08/24/93     | 774090   | 4000 S. Packers   | \$0        |
| 11/02/93     | 777703   | 700 W. Root       | \$0        |
| 01/04/94     | 780217   | 4060 S. Wentworth | \$0        |

4144 S. Wentworth

4057 S. Princeton

4147 S. Wells

4145 S. Wells

\$0 \$0

\$0

\$0

781527

782172

808803

808807

02/10/94

03/01/94

08/02/95

08/02/95

### MAP LEGEND

| Map 1 | Redevelopment Project Boundary |
|-------|--------------------------------|
| Map 2 | Existing Land-Use              |
| Мар З | Opportunity Areas              |
| Map 4 | Proposed Land-Use              |
| Map 5 | Property to be Acquired        |

# STOCKYARDS ANNEX TIF DISTRICT



LOUIK SCHNEIDER. & ASSOCIATES, INC.

CONSULTING P. MANHARD

ORAPHIC SCALE

CITY OF CHICAGO ₹-30-98













# STOCKYARDS ANNEX TIF DISTRICT OPPORTUNITY AREA EXHIBIT