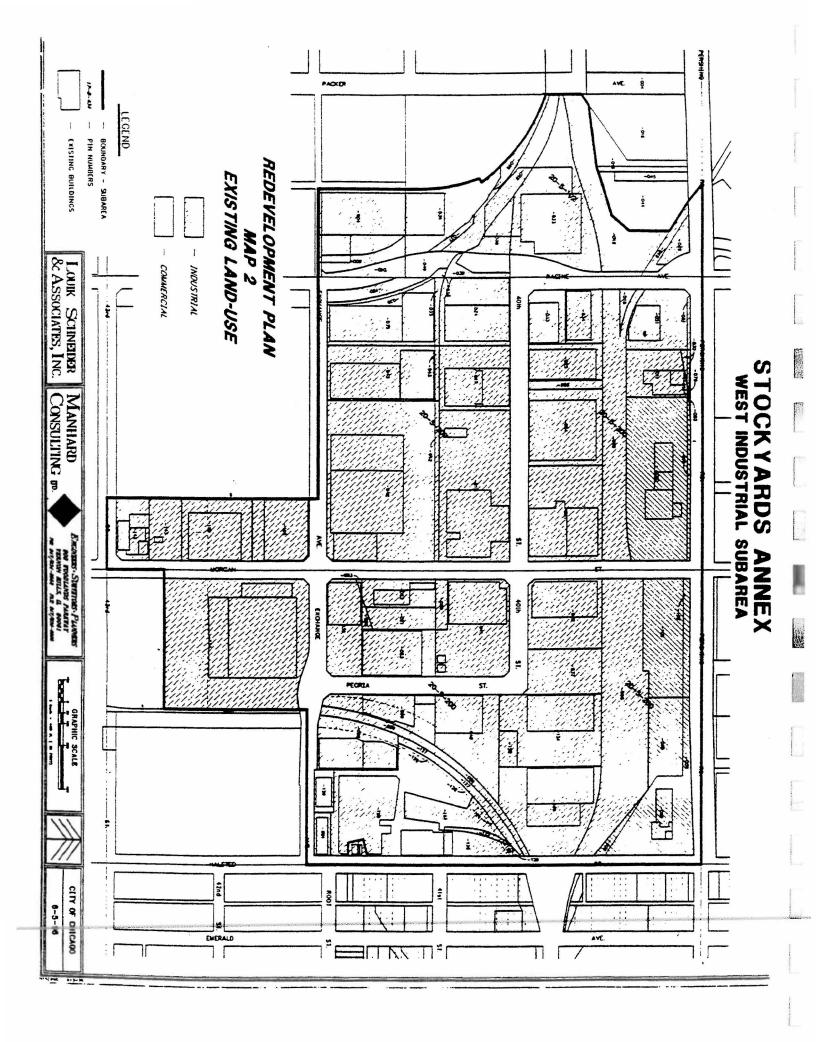

097   | 4052 S. Normal    | \$0        |
| 08/24/93     | 774090   | 4000 S. Packers   | \$0        |
| 11/02/93     | 777703   | 700 W. Root       | \$0        |
| 01/04/94     | 780217   | 4060 S. Wentworth | \$0        |

4144 S. Wentworth

4057 S. Princeton

4147 S. Wells

4145 S. Wells

\$0 \$0

\$0

\$0

781527

782172

808803

808807

02/10/94

03/01/94

08/02/95

08/02/95

### MAP LEGEND

| Map 1 | Redevelopment Project Boundary |
|-------|--------------------------------|
| Map 2 | Existing Land-Use              |
| Мар З | Opportunity Areas              |
| Map 4 | Proposed Land-Use              |
| Map 5 | Property to be Acquired        |

# STOCKYARDS ANNEX TIF DISTRICT



LOUIK SCHNEIDER. & ASSOCIATES, INC.

CONSULTING P. MANHARD

ORAPHIC SCALE

CITY OF CHICAGO ₹-30-98













# STOCKYARDS ANNEX TIF DISTRICT OPPORTUNITY AREA EXHIBIT