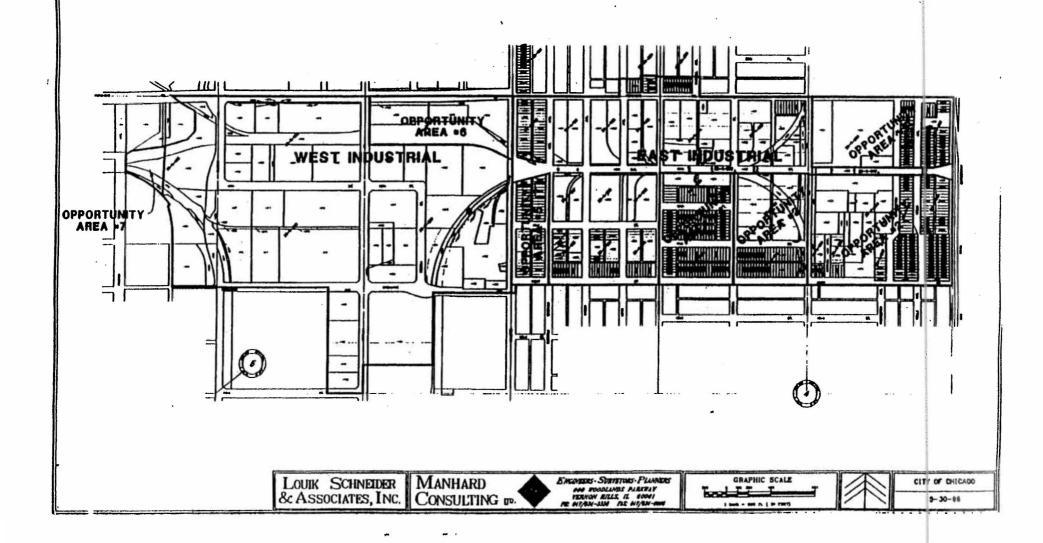

| 4000 S. Packers   | \$0        |
| 11/02/93      | 777703   | 700 W. Root       | \$0        |
| 01/04/94      | 780217   | 4060 S. Wentworth | \$0        |

4144 S. Wentworth

4057 S. Princeton

4147 S. Wells

4145 S. Wells

\$0 \$0

\$0

\$0

781527

782172

808803

808807

02/10/94

03/01/94

08/02/95

08/02/95

# MAP LEGEND

| Map 1 | Redevelopment Project Boundary |
|-------|--------------------------------|
| Map 2 | Existing Land-Use              |
| Мар 3 | Opportunity Areas              |
| Map 4 | Proposed Land-Use              |
| Map 5 | Property to be Acquired        |

# STOCKYARDS ANNEX TIF DISTRICT



LOUIK SCHNEIDER. & ASSOCIATES, INC.

CONSULTING P. MANHARD

ORAPHIC SCALE

CITY OF CHICAGO ₹-30-98













# STOCKYARDS ANNEX TIF DISTRICT OPPORTUNITY AREA EXHIBIT







# 1998 Annual Report

# Stockyards Annex Redevelopment Project Area



Pursuant to Mayor's Executive Order 97-2

JUNE 30, 1999

| 94