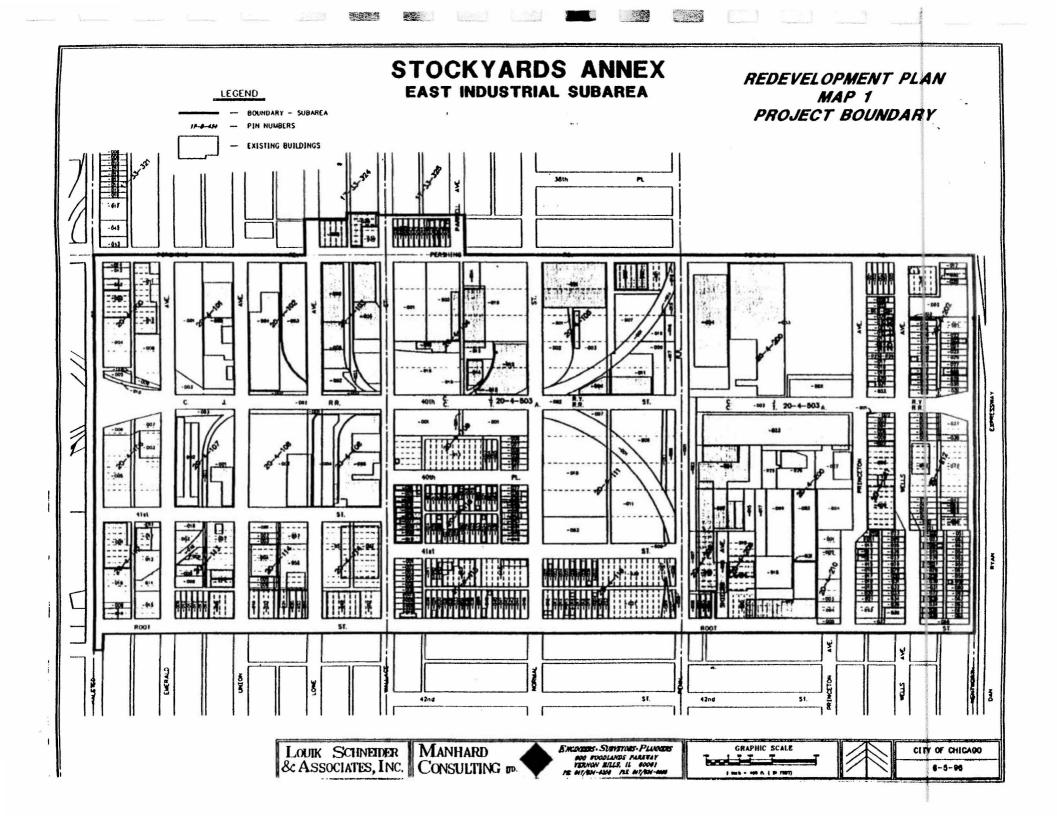

| 762097   | 4052 S. Normal    | \$0        |
| 08/24/93      | 774090   | 4000 S. Packers   | \$0        |
| 11/02/93      | 777703   | 700 W. Root       | \$0        |
| 01/04/94      | 780217   | 4060 S. Wentworth | \$0        |

4144 S. Wentworth

4057 S. Princeton

4147 S. Wells

4145 S. Wells

\$0 \$0

\$0

\$0

781527

782172

808803

808807

02/10/94

03/01/94

08/02/95

08/02/95

# MAP LEGEND

| Map 1 | Redevelopment Project Boundary |
|-------|--------------------------------|
| Map 2 | Existing Land-Use              |
| Мар 3 | Opportunity Areas              |
| Map 4 | Proposed Land-Use              |
| Map 5 | Property to be Acquired        |

# STOCKYARDS ANNEX TIF DISTRICT



LOUIK SCHNEIDER. & ASSOCIATES, INC.

CONSULTING P. MANHARD

ORAPHIC SCALE

CITY OF CHICAGO ₹-30-98













# STOCKYARDS ANNEX TIF DISTRICT OPPORTUNITY AREA EXHIBIT







# 1998 Annual Report

# Stockyards Annex Redevelopment Project Area



Pursuant to Mayor's Executive Order 97-2

JUNE 30, 1999

| 94