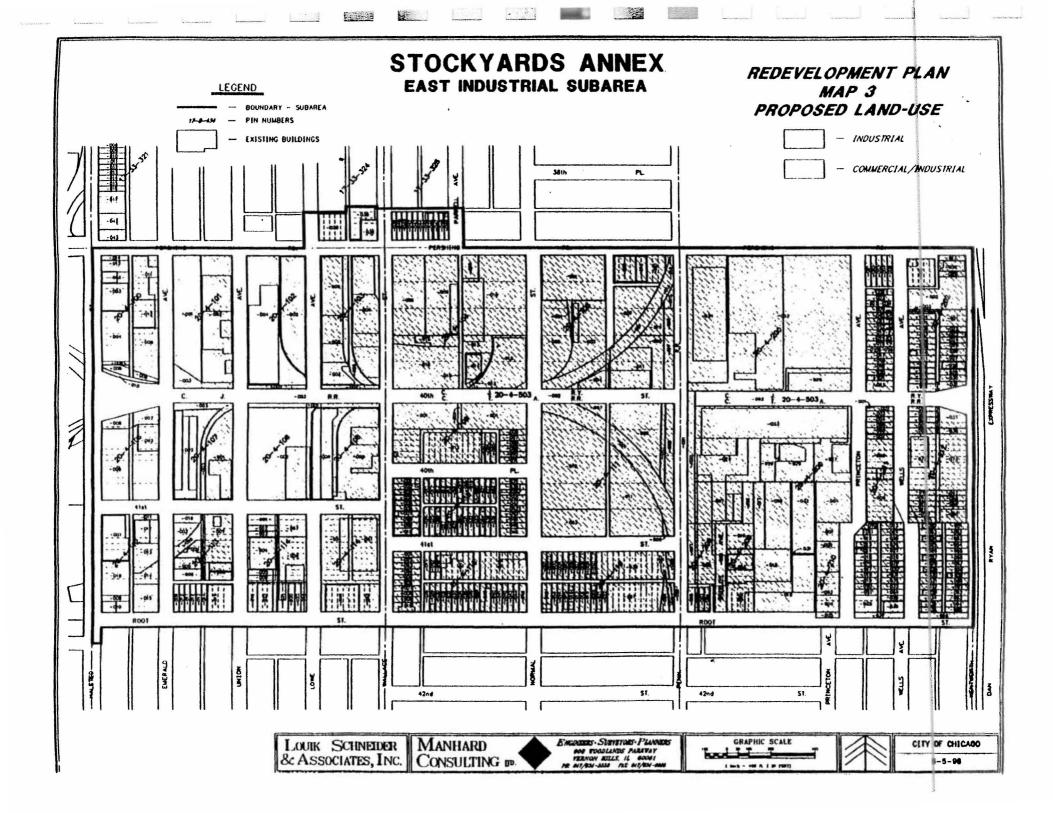

| 4052 S. Normal    | \$0        |
| 08/24/93      | 774090   | 4000 S. Packers   | \$0        |
| 11/02/93      | 777703   | 700 W. Root       | \$0        |
| 01/04/94      | 780217   | 4060 S. Wentworth | \$0        |

4144 S. Wentworth

4057 S. Princeton

4147 S. Wells

4145 S. Wells

\$0 \$0

\$0

\$0

781527

782172

808803

808807

02/10/94

03/01/94

08/02/95

08/02/95

# MAP LEGEND

| Map 1 | Redevelopment Project Boundary |
|-------|--------------------------------|
| Map 2 | Existing Land-Use              |
| Мар 3 | Opportunity Areas              |
| Map 4 | Proposed Land-Use              |
| Map 5 | Property to be Acquired        |

# STOCKYARDS ANNEX TIF DISTRICT



LOUIK SCHNEIDER. & ASSOCIATES, INC.

CONSULTING P. MANHARD

ORAPHIC SCALE

CITY OF CHICAGO ₹-30-98













# STOCKYARDS ANNEX TIF DISTRICT OPPORTUNITY AREA EXHIBIT







# 1998 Annual Report

# Stockyards Annex Redevelopment Project Area



Pursuant to Mayor's Executive Order 97-2

JUNE 30, 1999

| 94