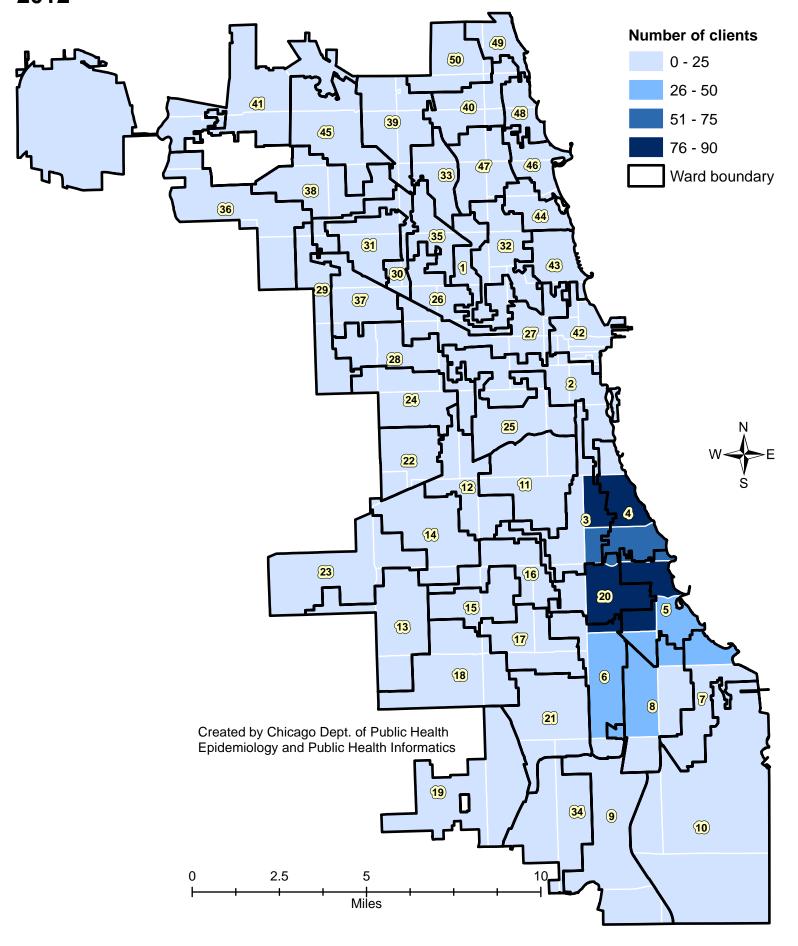

d the Woodlawn MHC, 121(40%) selected Greater Grand, 43(14%) selected Englewood, 2 selected other CDPH sites, 51(17%) selected community providers, and 84 client cases were closed. The community areas referred to contain 5 Zip codes (60619, 20, 21, 37, 49). 648 residents from these zip codes are current CDPH Mental Health Clients. 379(58%) receive services at Englewood MHC, 186(29%) are seen at Greater Grand, 53(8%) attend Roseland MHC, 20(3%) attend Greater Lawn MHC, 6 attend Lawndale, and 4 attend North River MHCs.

Please see the attachment which further clarifies the response.

### CDPH Mental Health clients by ZIP code of residence, 2012



CDPH-Englewood Mental Health clients by ZIP code of residence, 2012



# CDPH-Greater Grand Mental Health clients by ZIP code of residence, 2012



# CDPH-Roseland Mental Health clients by ZIP code of residence, 2012



#### **MEMORANDUM**

**To:** The Honorable Carrie M. Austin

Chairman, Committee on the Budget and Government Operations

From: Dr. Bechara Choucair

Commissioner

Chicago Department of Public Health

**CC:** Maria Guerra

Mayor's Office of Legislative Counsel and Government Affairs

**Date: October 30, 2012** 

**Re:** Request for Information from Annual Appropriation Committee Hearing

**ID:** 104

The attached information is in response to questions posed at our department's hearing on October 23, 2012 to discuss the 2013 budget.

Alderman Osterman asked for a list of outcomes the Department is seeking from the Ceasefire agreement.

The Ceasefire team has ongoing communication with the collaboration partners and w