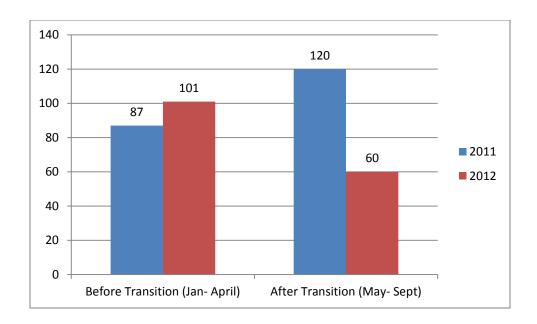

Ref ID: 91

The attached information is in response to questions posed at our department's hearing on October 23, 2012 to discuss the 2013 budget.

Alderman Arena asked how are patients better off with privatization of our public health system because in April alone hospitalizations of CDPH clients more than doubled over the previous year.

While psychiatric hospitalizations are not uncommon, especially when people with mental illness experience life changes, the total number of hospitalizations in CDPH's system of care has actually remained relatively stable during the transition. While the goal is always to try to maintain individuals in an outpatient setting free of hospitalizations, psychiatric hospitalizations are not uncommon for mental health providers such as CDPH. Although there was a slight increase in April, the numbers have in fact, decreased since the transition. We believe this is a positive outcome thus far but will continue to monitor psychiatric hospitalizations. The chart below shows the admissions data for 2011 and 2012.