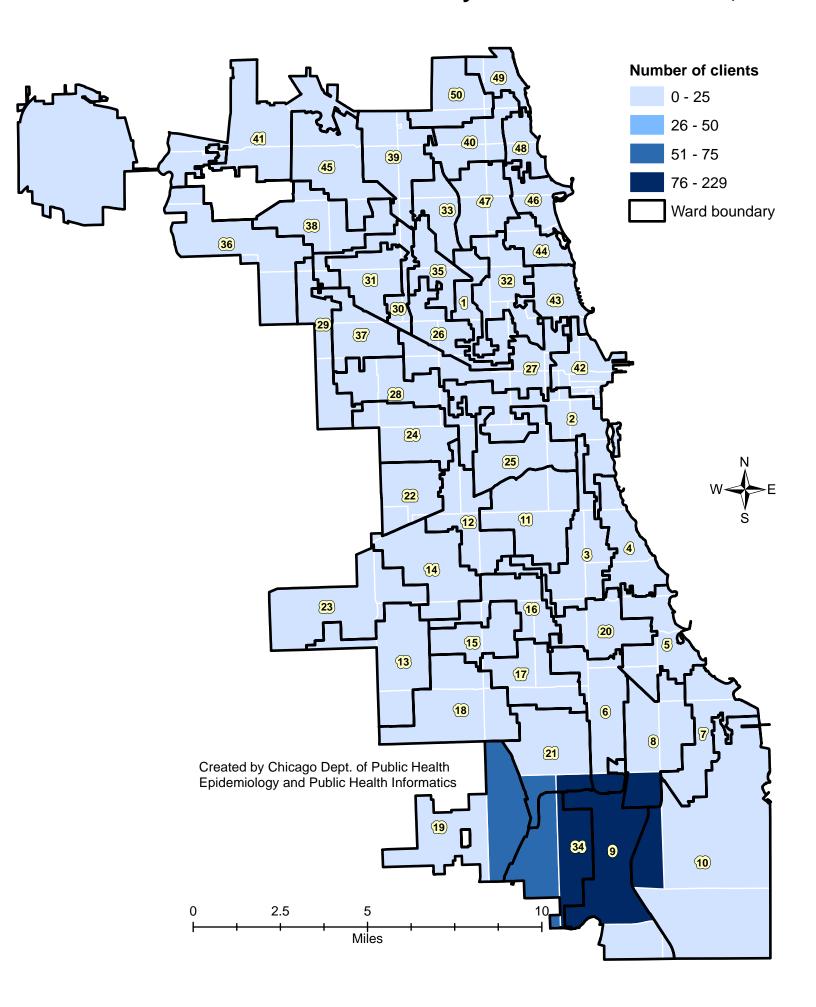

glewood, 2 selected other CDPH sites, 51(17%) selected community providers, and 84 client cases were closed. The community areas referred to contain 5 Zip codes (60619, 20, 21, 37, 49). 648 residents from these zip codes are current CDPH Mental Health Clients. 379(58%) receive services at Englewood MHC, 186(29%) are seen at Greater Grand, 53(8%) attend Roseland MHC, 20(3%) attend Greater Lawn MHC, 6 attend Lawndale, and 4 attend North River MHCs.

Please see the attachment which further clarifies the response.

### CDPH Mental Health clients by ZIP code of residence, 2012



CDPH-Englewood Mental Health clients by ZIP code of residence, 2012



# CDPH-Greater Grand Mental Health clients by ZIP code of residence, 2012



# CDPH-Roseland Mental Health clients by ZIP code of residence, 2012



#### **MEMORANDUM**

**To:** The Honorable Carrie M. Austin

Chairman, Committee on the Budget and Government Operations

From: Dr. Bechara Choucair

Commissioner

Chicago Department of Public Health

**CC:** Maria Guerra

Mayor's Office of Legislative Counsel and Government Affairs

**Date: October 30, 2012** 

**Re:** Request for Information from Annual Appropriation Committee Hearing

**ID:** 104

The attached information is in response to questions posed at our department's hearing on October 23, 2012 to discuss the 2013 budget.

Alderman Osterman asked for a list of outcomes the Department is seeking from the Ceasefire agreement.

The Ceasefire team has ongoing communication with the collaboration partners and will provide monthly reporting and vouchering, per Beat, to CDPH and CPD