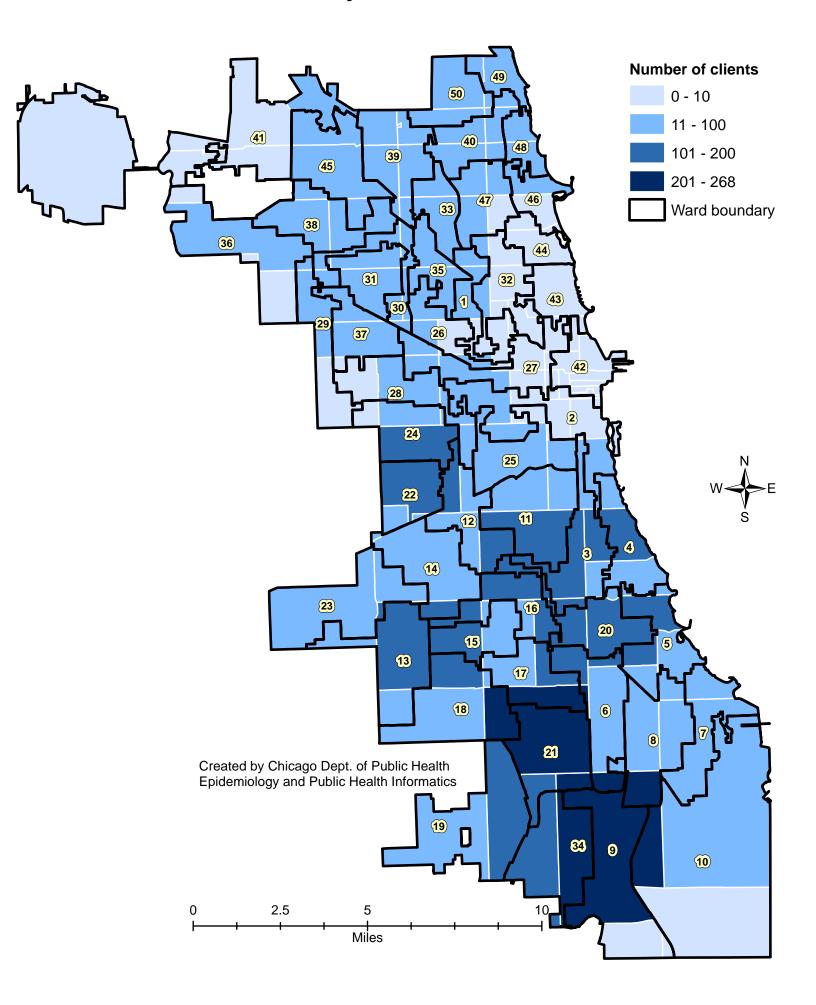

South Shore, Woodlawn, and Greater Grand, who used to go to the Woodlawn facility, are now going for services?

Of the 301 patients who had attended the Woodlawn MHC, 121(40%) selected Greater Grand, 43(14%) selected Englewood, 2 selected other CDPH sites, 51(17%) selected community providers, and 84 client cases were closed. The community areas referred to contain 5 Zip codes (60619, 20, 21, 37, 49). 648 residents from these zip codes are current CDPH Mental Health Clients. 379(58%) receive services at Englewood MHC, 186(29%) are seen at Greater Grand, 53(8%) attend Roseland MHC, 20(3%) attend Greater Lawn MHC, 6 attend Lawndale, and 4 attend North River MHCs.

Please see the attachment which further clarifies the response.

### CDPH Mental Health clients by ZIP code of residence, 2012



CDPH-Englewood Mental Health clients by ZIP code of residence, 2012



# CDPH-Greater Grand Mental Health clients by ZIP code of residence, 2012



# CDPH-Roseland Mental Health clients by ZIP code of residence, 2012



#### **MEMORANDUM**

**To:** The Honorable Carrie M. Austin

Chairman, Committee on the Budget and Government Operations

From: Dr. Bechara Choucair

Commissioner

Chicago Department of Public Health

**CC:** Maria Guerra

Mayor's Office of Legislative Counsel and Government Affairs

**Date: October 30, 2012** 

**Re:** Request for Information from Annual Appropriation Committee Hearing

**ID:** 104

The attached information is in response to questions posed at our department's hearing on October 23, 2012 to discuss the 2013 budget.

Alderman Osterman asked for a list of