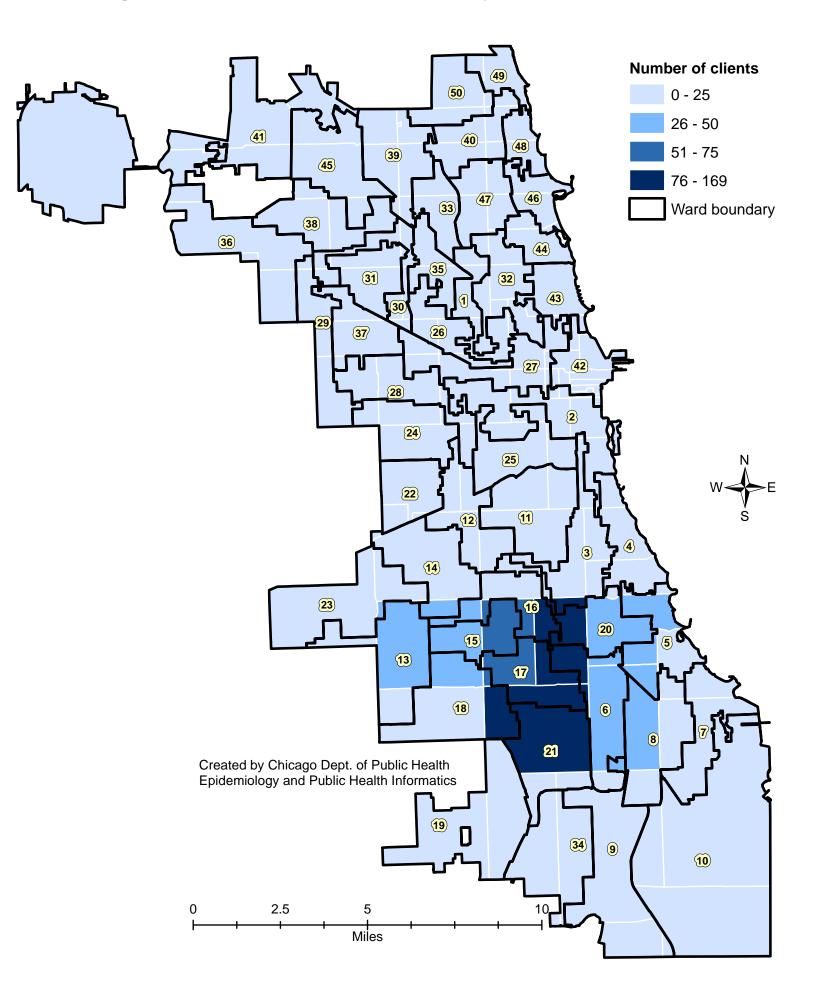

wn facility, are now going for services?

Of the 301 patients who had attended the Woodlawn MHC, 121(40%) selected Greater Grand, 43(14%) selected Englewood, 2 selected other CDPH sites, 51(17%) selected community providers, and 84 client cases were closed. The community areas referred to contain 5 Zip codes (60619, 20, 21, 37, 49). 648 residents from these zip codes are current CDPH Mental Health Clients. 379(58%) receive services at Englewood MHC, 186(29%) are seen at Greater Grand, 53(8%) attend Roseland MHC, 20(3%) attend Greater Lawn MHC, 6 attend Lawndale, and 4 attend North River MHCs.

Please see the attachment which further clarifies the response.

### CDPH Mental Health clients by ZIP code of residence, 2012



CDPH-Englewood Mental Health clients by ZIP code of residence, 2012



# CDPH-Greater Grand Mental Health clients by ZIP code of residence, 2012



# CDPH-Roseland Mental Health clients by ZIP code of residence, 2012



#### **MEMORANDUM**

**To:** The Honorable Carrie M. Austin

Chairman, Committee on the Budget and Government Operations

From: Dr. Bechara Choucair

Commissioner

Chicago Department of Public Health

**CC:** Maria Guerra

Mayor's Office of Legislative Counsel and Government Affairs

**Date: October 30, 2012** 

**Re:** Request for Information from Annual Appropriation Committee Hearing

**ID:** 104

The attached information is in response to questions posed at our department's hearing on October 23, 2012 to discuss the 2013 budget.

Alderman Osterman asked for a list of outcomes the Department is seeking from the Ceasefire agreement.

The C