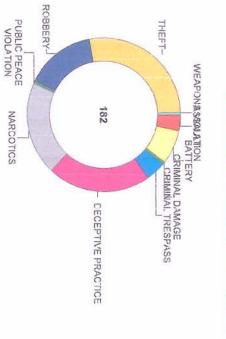

# **Count of PRIMARY / PRIMARY**

| 100.0% | 182 | Total:                 |
|--------|-----|------------------------|
| 0.5%   | -   | WEAPONS VIOLATION      |
| 27.5%  | 50  | THEFT                  |
| 14.8%  | 27  | ROBBERY                |
| 0.5%   |     | PUBLIC PEACE VIOLATION |
| 19.8%  | 36  | NARCOTICS              |
| 21.4%  | 39  | DECEPTIVE PRACTICE     |
| 4.4%   | 00  | CRIMINAL TRESPASS      |
| 0.5%   |     | CRIMINAL DAMAGE        |
| 7.1%   | 13  | BATTERY                |
| 3.3%   | 6   | ASSAULT                |
| 0.0%   | 0   |                        |