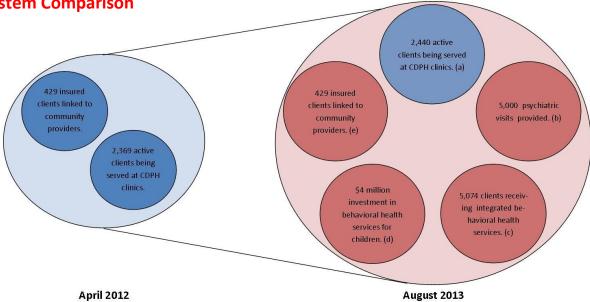

outh and west sides.

### **Expanded** Partnerships

For more than two years, CDPH has convened a multidisciplinary task force to better address the needs of persons with serious mental illness who are homeless and/or involved with the criminal justice system. This task force includes the Cook County Sherriff's Office, Chicago Police Department, Chicago Department of Family and Support Services, community providers, advocacy groups, consumers, and CDPH. Many members of the task force collaborated to create Together4Health, a new care coordination entity to identify highly vulnerable Chicagoans and link them to clinical care, as well as housing, substance abuse treatment, and access to food. Together4Health is funded by the State of Illinois and will begin enrolling clients this December.



### System Comparison

- a) As of August 2013, CDPH is providing services to 2,440 active clients. This is 71 additional active clients today since the completion of the transition.
- b) Through CDPH's reinvestment of \$500,000 in its community partners in 2012, 5,000 additional psychiatric visits have been provided to uninsured and underinsured clients.
- c) Community-based organizations provided over 5,000 clients with integrated behavioral health and substance abuse services as a result of a new \$3 million, 3-year grant from the Substance Abuse and Mental Health Services Administration (SAMHSA).
- d) The City worked closely with Illinois Children's Healthcare Foundation to secure a \$4 million grant to provide integrated behavioral health services, including mental health services, t