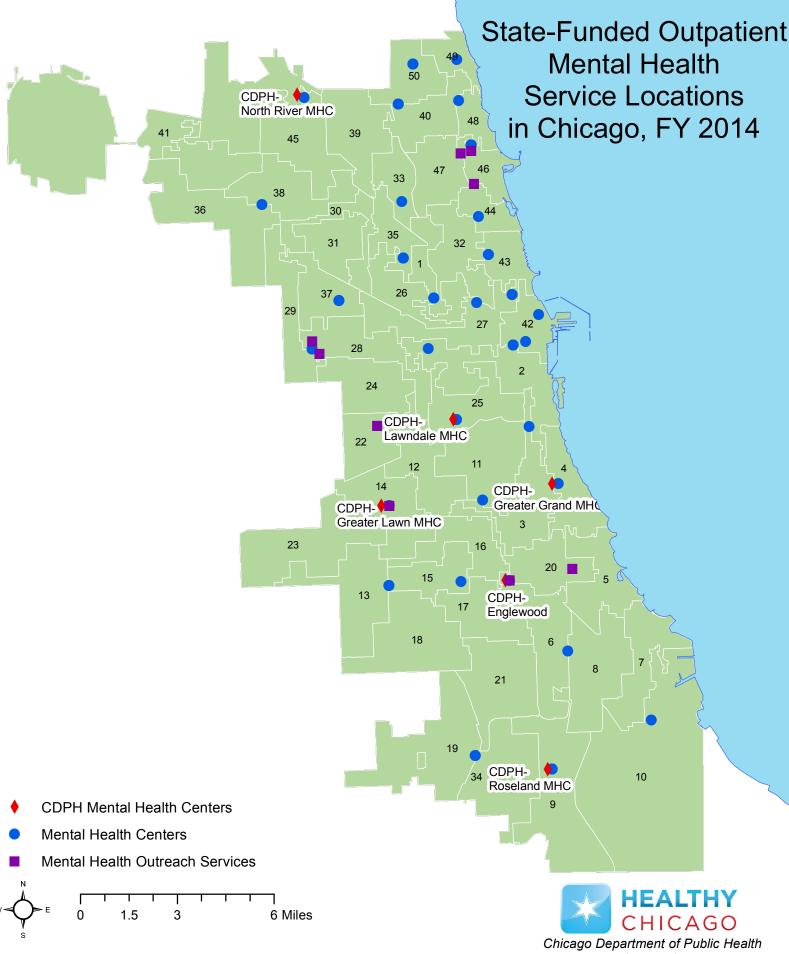

During our recent hearing to discuss the 2014 proposed budget, Alderman Cappleman requested a map that details the locations of not-for-profits that provide mental health services in the city. Attached please find a map with the requested detail.

Note: Services may be provided on-site or in the community, depending on service type.

Bureau of Policy & Planning November 2013