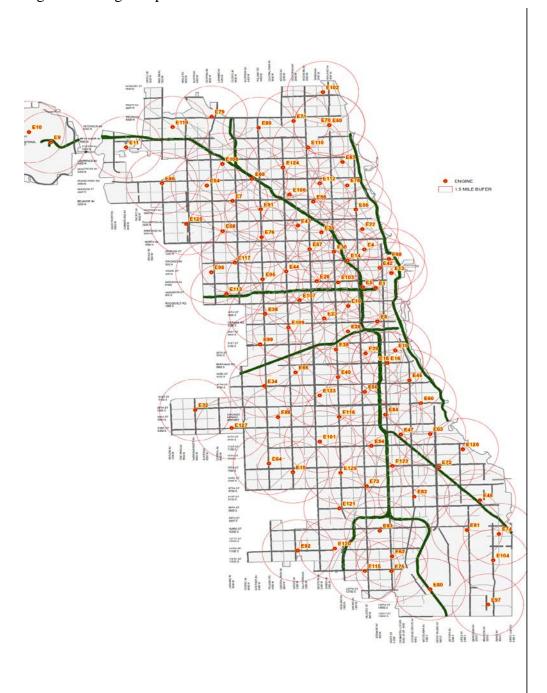

**RE:** Request for Information

CC: Maria Guerra, Mayor's Office of Legislative Counsel and Government Affairs

**Ref ID:** 059 - 01 - City coverage maps

During our recent hearing to discuss the 2014 proposed budget, Alderman Mary O'Connor requested Maps that show better coverage of the city, based on response to the IG's report.

Please see attached maps for both the CFD's engines and truck coverage.