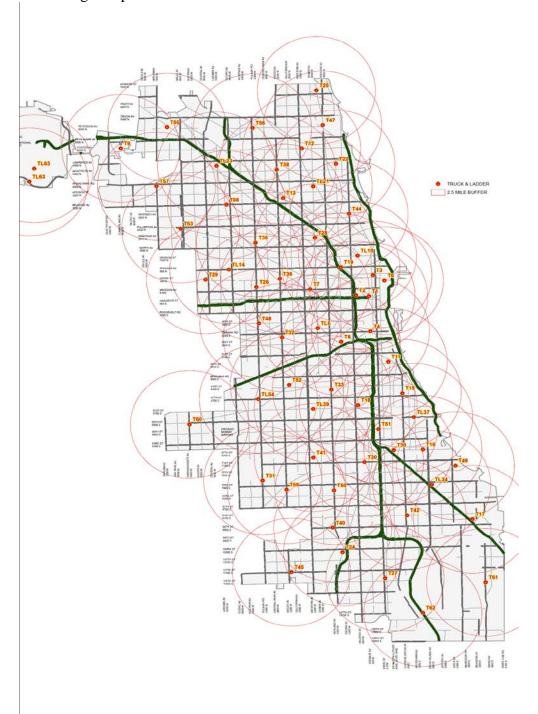

**RE:** Request for Information

CC: Maria Guerra, Mayor's Office of Legislative Counsel and Government Affairs

**Ref ID:** 059 - 01 - City coverage maps

During our recent hearing to discuss the 2014 proposed budget, Alderman Mary O'Connor requested Maps that show better coverage of the city, based on response to the IG's report.

Please see attached maps for both the CFD's engines and truck coverage.

# CFD Truck Coverage Map