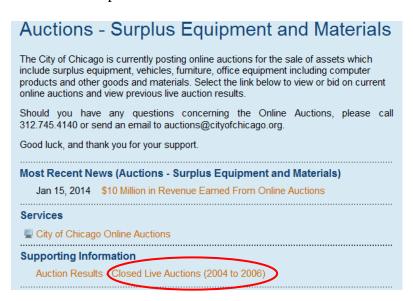

The Alderman's second question was: Why is the auction information on the City website show only auctions through 2006?

The information that was viewed during the DPS budget hearing (see screen shot of link below) pertained to the live, in-person auctions that were held through 2006; this process predates, and was replaced by, the online auctions, which reach a far greater audience and require far less administration/personnel.

To view a record of closed and current Online Auctions, the following steps should be followed:

Click on the "Online Auctions link (below)...

...it takes you to the Public Surplus page, where you can click on "Current Auctions" or "Closed Auctions" to view all of the past Online Auctions.