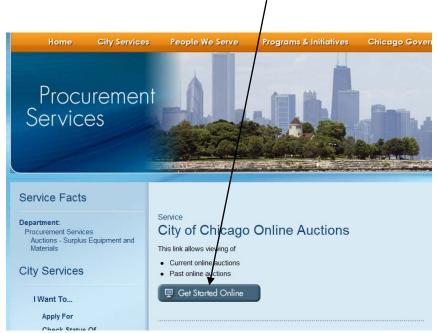

To view a record of closed and current Online Auctions, the following steps should be followed:

Click on the "Online Auctions link (below)...

...it takes you to the Public Surplus page, where you can click on "Current Auctions" or "Closed Auctions" to view all of the past Online Auctions.