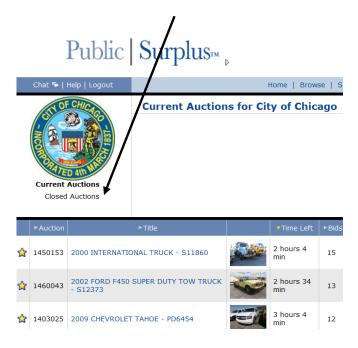

To view a record of closed and current Online Auctions, the following steps should be followed:

Click on the "Online Auctions link (below)...

...it takes you to the Public Surplus page, where you can click on "Current Auctions" or "Closed Auctions" to view all of the past Online Auctions.