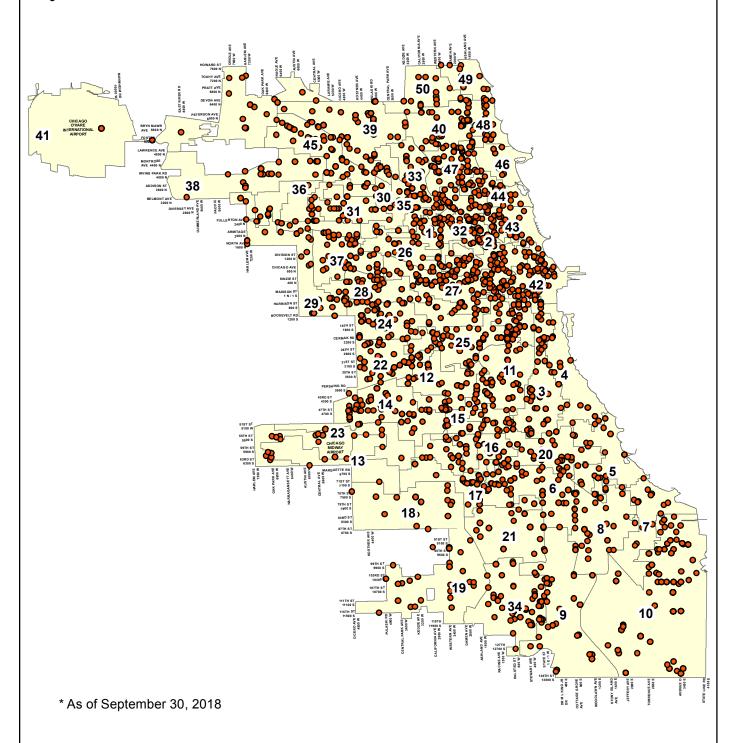

The attached information is in response to questions posed at our department's hearing on October 24, 2018 to discuss the proposed 2019 budget.

Alderman Dowell asked for a list of all the agencies offering mental health services by ward. Please see the attachment for this list.

The list of facilities below represent the agencies that completed the Department of Public Health's Behavioral Health Capacity Assessment in Spring, 2016 The information listed is what was reported to CDPH by a designated staff person at each facility, usually the president or someone of similar authority. Each facility reported providing mental health services to adults in an outpatient setting. This list does not include individuals providing services in a private practice setting. This list is a static representation of the services available in 2016