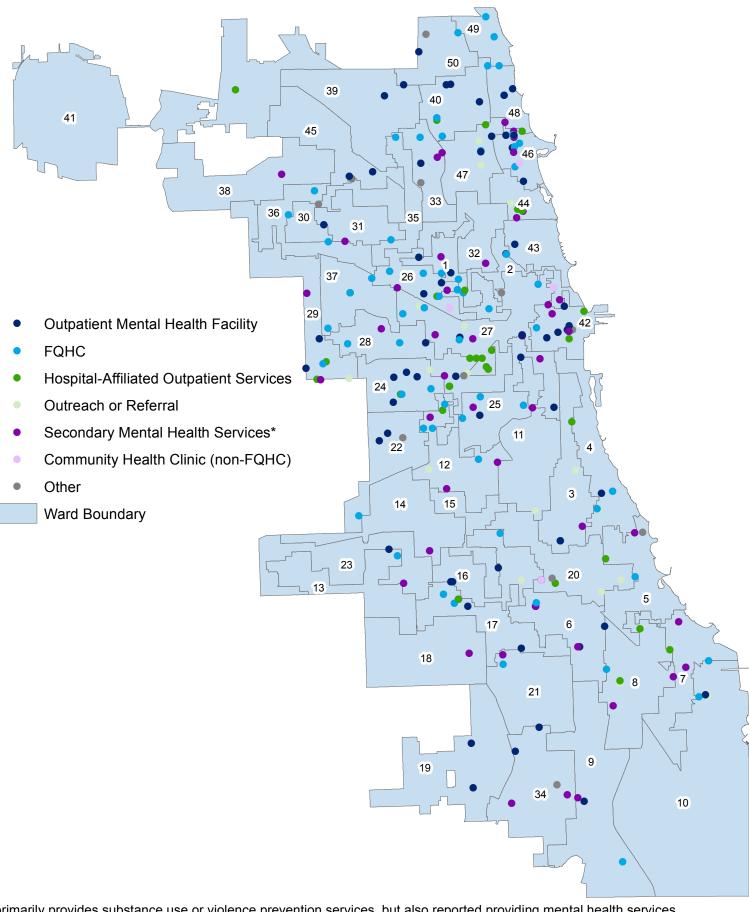

The attached information is in response to questions posed at our department's hearing on October 24, 2018 to discuss the proposed 2019 budget.

Alderman Dowell asked for a list of all the agencies offering mental health services by ward. Please see the attachment for this list.

The list of facilities below represent the agencies that completed the Department of Public Health's Behavioral Health Capacity Assessment in Spring, 2016 The information listed is what was reported to CDPH by a designated staff person at each facility, usually the president or someone of similar authority. Each facility reported providing mental health services to adults in an outpatient setting. This list does not include individuals providing services in a private practice setting. This list is a static representation of the services available in 2016

For an updated and detailed directory of behavioral health resources, residents should be encouraged to visit www.chicagoconnects.org and/or contact the National Alliance on Mental Illness Helpline at 833-NAMI-CHI

FQHC = Federally Qualified Health Center
Secondary Mental Health Services = primarily provides substance use or violence prevention services, but also reported providing mental health services

|                                                                           | Ta                                         | I        | l=                                                                        |
|---------------------------------------------------------------------------|--------------------------------------------|----------|---------------------------------------------------------------------------|
| Agency Name                                                               | Address                                    | Ward     | Type of Facility                                                          |
| Erie Family Health Center Erie Family Health Center                       | 1701 W Superior Avenue<br>2750 W North Ave | 01<br>01 | FQHC<br>FQHC                                                              |
| PrimeCare Community Health, Inc                                           | 1431 N Western, Suite 406                  | 01       | FQHC                                                                      |
| Community Counseling Centers of Chicago (C4)                              | 2542 W North Ave                           | 01       | Outpatient Mental Health Facility                                         |
| Healthcare Alternative Services                                           | 2755 W Armitage Ave                        | 01       | Secondary Mental Health Services                                          |
| Planned Parenthood of Illinois                                            | 1200 N LaSalle St                          | 02       | Community Health Clinic (non-FQHC)                                        |
| PrimeCare Community Health, Inc                                           | 1127 N Oakley Blvd                         | 02       | FQHC                                                                      |
| Access Community Health Network                                           | 2020 N Clybourn                            | 02       | FQHC                                                                      |
| Presence Health                                                           | 2233 W Division St                         | 02       | Hospital-Affiliated Outpatient Services                                   |
| Anixter Center                                                            | 2032 N Clybourn Ave                        | 02       | Outpatient Mental Health Facility                                         |
| Hazelden Betty Ford Foundation in Chicago                                 | 867 N Dearborn                             | 02       | Secondary Mental Health Services                                          |
| Access Community Health Center                                            | 5401 S Wentworth                           | 03       | FQHC                                                                      |
| ChildServ                                                                 | 5401 S Wentworth                           | 03       | Outpatient Mental Health Facility                                         |
| Teen Living Programs HRDI                                                 | 3745 S Indiana<br>340 E 51st Street        | 03       | Outreach or referral Secondary Mental Health Services                     |
| Near North Health Services Corporation                                    | 4259 S Berkeley                            | 04       | FQHC                                                                      |
| Access Community Health Center                                            | 654 E 47th Street                          | 04       | FQHC                                                                      |
| Mercy Hospital and Medical Center                                         | 2525 S Michigan Ave                        | 04       | Hospital-Affiliated Outpatient Services                                   |
| Chicago Department of Public Health (Greater Grand/Mid South)             | 4314 South Cottage Grove                   | 04       | Outpatient Mental Health Facility                                         |
| One Hope United                                                           | 707 E 47th street                          | 04       | Outreach or referral                                                      |
| Friend Family Health Center                                               | 1522 E 63 Street                           | 05       | FQHC                                                                      |
| University of Chicago                                                     | 5841 S Maryland,                           | 05       | Hospital-Affiliated Outpatient Services                                   |
| Heartland Human Care Services                                             | 1709 E 53rd Street                         | 05       | Other                                                                     |
| Uptown DUI Services                                                       | 1525 East 53rd Street, Suite 411           | 05       | Secondary Mental Health Services                                          |
| Beloved Community Family Wellness Center                                  | 6821 S Halsted Street                      | 06       | FQHC                                                                      |
| The Salvation Army Family and Community Services                          | 845 W 69th Street,                         | 06       | Outpatient Mental Health Facility                                         |
| Gilead Behavioral Health                                                  | 132 E 79th Street                          | 06       | Outpatient Mental Health Facility                                         |
| Lakeside Community Committee                                              | 7418 S Cottage Grove Ave                   | 06       | Outpatient Mental Health Facility                                         |
| The Salvation Army Child Care Program                                     | 845 West 69th Street,                      | 06       | Secondary Mental Health Services                                          |
| EMAGES, Inc                                                               | 110 E 79th Street                          | 06       | Secondary Mental Health Services                                          |
| Alexian Brothers Bettendorf Place                                         | 8425 S Saginaw<br>7346 S Kingston          | 07<br>07 | Secondary Mental Health Services                                          |
| A Safe Haven TCA Health                                                   | 8425 S Cottage Grove                       | 08       | Secondary Mental Health Services FQHC                                     |
| South Shore Hospital                                                      | 8012 S Crandon Ave                         | 08       | Hospital-Affiliated Outpatient Services                                   |
| Hartgrove Hospital                                                        | 1111 East 87th Street                      | 08       | Hospital-Affiliated Outpatient Services                                   |
| Jackson Park Hospital                                                     | 7507 S Stoney Island Ave                   | 08       | Hospital-Affiliated Outpatient Services                                   |
| Thresholds                                                                | 8741 S Greenwood Ste 206                   | 08       | Outreach or referral                                                      |
| Drexel Counseling Services                                                | 936 E 93rd Street                          | 08       | Secondary Mental Health Services                                          |
| Aunt Martha's Youth Service Center                                        | 8640 S South Chicago Ave                   | 08       | Secondary Mental Health Services                                          |
| TCA Health                                                                | 1029 East 130 th                           | 09       | FQHC                                                                      |
| Chicago Department of Public Health - Now, Roseland run by CCHHS          | 200 E 115th Street                         | 09       | Outpatient Mental Health Facility                                         |
| HRDI                                                                      | 33 E 114th Street                          | 09       | Secondary Mental Health Services                                          |
| Chicago Family Health Center                                              | 9119 S Exchange Ave                        | 10       | FQHC                                                                      |
| Access Community Health Center                                            | 8300 S Brandon                             | 10       | FQHC                                                                      |
| Metropolitan Family Services                                              | 3062 E 91st St,                            | 10       | Outpatient Mental Health Facility                                         |
| Claretian Associates                                                      | 9108 S Brandon                             | 10       | Outreach or referral                                                      |
| Thresholds                                                                | 734 W 47th St                              | 11       | Outreach or referral                                                      |
| Esperanza Health Centers                                                  | 2001 S California Ave<br>3059 W 26th St    | 12<br>12 | FQHC<br>FQHC                                                              |
| Esperanza Health Centers Access Community Health Center                   | 3450 S Archer                              | 12       | FQHC                                                                      |
| Access Community Health Center  Access Community Health Center            | 3303 W 26th St                             | 12       | FQHC                                                                      |
| Access Community Health Center                                            | 3229 S Kedzie                              | 12       | FQHC                                                                      |
| Saint Anthony Hospital                                                    | 2826 W Cermak Road                         | 12       | Hospital-Affiliated Outpatient Services                                   |
| Thresholds                                                                | 3638 S Kedzie Ave                          | 12       | Outreach or referral                                                      |
| Brighton Park Neighborhood Council                                        | 4136 S California                          | 12       | Secondary Mental Health Services                                          |
| Chicago Treatment & Counseling Center                                     | 3520 S Ashland Ave                         | 12       | Secondary Mental Health Services                                          |
| Enlace                                                                    | 2329 S Troy Ave                            | 12       | Secondary Mental Health Services                                          |
| Friend Family                                                             | 5635 S Pulaski Rd                          | 13       | FQHC                                                                      |
| Catholic Charities                                                        | 5533 S Sawyer                              | 14       | Secondary Mental Health Services                                          |
| Children's Home and Aid                                                   | 5958 S Marshfield                          | 15       | Outpatient Mental Health Facility                                         |
| Access Community Health Center                                            | 5159 S Ashland Ave                         | 16       | FQHC                                                                      |
| Inner City Muslim Action Network                                          | 2744 w 63dr street                         | 16       | Outpatient Mental Health Facility                                         |
| Chicago Recovery Alliance                                                 | 1114 W 63rd Street                         | 16       | Outreach or referral                                                      |
| Esperanza Health Centers                                                  | 6550 S Richmond                            | 17       | FQHC                                                                      |
| Access Community Health Center                                            | 2701 W 68th St<br>2601 W Marguette Rd,     | 17       | FQHC                                                                      |
| St Casimir Outpatient Clinic (Sinai Health Systems @ Holy Cross Hospital) | 6845 S Western                             | 17<br>17 | Hospital-Affiliated Outpatient Services Outpatient Mental Health Facility |
| Habilitative Systems, Inc Ada S McKinley Community Services               | 2715 W 63rd St                             | 17       | Outpatient Mental Health Facility  Outpatient Mental Health Facility      |
| HRDI                                                                      | 1140 W 79th Street                         | 17       | Outpatient Mental Health Facility  Outpatient Mental Health Facility      |
| Catholic Charities                                                        | 2601 W Marquette                           | 17       | Secondary Mental Health Services                                          |
| Universal Family Connection, Inc                                          | 7949 S Western Avenue                      | 18       | Secondary Mental Health Services                                          |
| UCAN                                                                      | 10046 S Western Avenue                     | 19       | Outpatient Mental Health Facility                                         |
| E M Branch & Associates, Inc                                              | 11111 S Western Ave                        | 19       | Outpatient Mental Health Facility                                         |
| CommunityHealth                                                           | 641 W 63rd St                              | 20       | Community Health Clinic (non-FQHC)                                        |
| Saint Bernard Hospital and Health Care Center                             | 326 W 64th Street                          | 20       | Hospital-Affiliated Outpatient Services                                   |
| SGA Youth & Family Services                                               | 6248 S Stewart Ave                         | 20       | Other                                                                     |
| · · · · · · · · · · · · · · · · · · ·                                     | · · · · · · · · · · · · · · · · · · ·      |          |                                                                           |