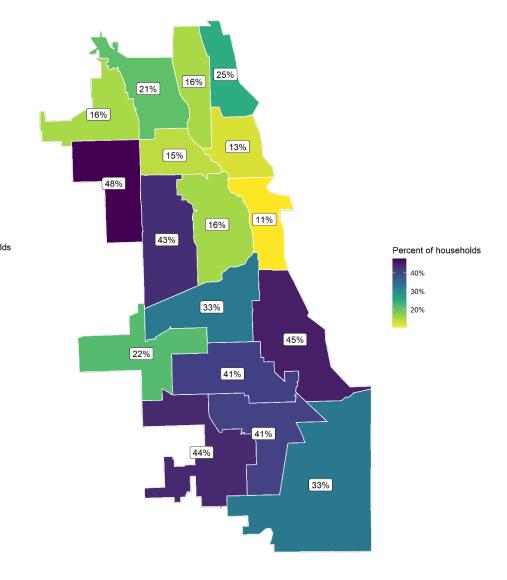

### Count of 30% AMI Renter Households by PUMA

# Percent of Renters Households that are 30% AMI by PUMA

Source: 2019 1-year ACS PUMS data

| PUMA region                                                                                 | Number of Renter<br>Households Below<br>30% AMI | Number of Renter<br>Households Above 30%<br>AMI | Total Number of<br>Renter Households | Percent of Renters<br>Households that are<br>Below 30% AMI |
|---------------------------------------------------------------------------------------------|-------------------------------------------------|-------------------------------------------------|--------------------------------------|------------------------------------------------------------|
| Chicago City (North)Edgewater, Uptown & Rogers Park<br>PUMA                                 | 14,821                                          | 44,385                                          | 59,206                               | 25%                                                        |
| Chicago City (North)Lake View & Lincoln Park PUMA                                           | 6,282                                           | 42,329                                          | 48,611                               | 13%                                                        |
| Chicago City (North)West Ridge, Lincoln Square & North<br>Center PUMA                       | 4,696                                           | 25,202                                          | 29,898                               | 16%                                                        |
| Chicago City (Northwest)Irving Park, Albany Park, Forest<br>Glen & North Park PUMA          | 4,999                                           | 18,647                                          | 23,646                               | 21%                                                        |
| Chicago City (Northwest)Portage Park, Dunning & Jefferson<br>Park PUMA                      | 2,046                                           | 10,948                                          | 12,994                               | 16%                                                        |
| Chicago City (West)Austin, Belmont Cragin & Montclare<br>PUMA                               | 15,073                                          | 16,500                                          | 31,573                               | 48%                                                        |
| Chicago City (Northwest)Logan Square, Avondale &<br>Hermosa PUMA                            | 4,431                                           | 25,974                                          | 30,405                               | 15%                                                        |
| Chicago City (West)North & South Lawndale, Humboldt<br>Park, East & West Garfield Park PUMA | 17,690                                          | 23,370                                          | 41,060                               | 43%                                                        |
| Chicago City (West)West Town, Near West Side & Lower<br>West Side PUMA                      | 7,872                                           | 41,353                                          | 49,225                               | 16%                                                        |
| Chicago City (Central)Near North Side, Loop & Near South<br>Side PUMA                       | 5,913                                           | 49,449                                          | 55,362                               | 11%                                                        |
| Chicago City (Southwest)Brighton Park, New City,<br>Bridgeport & McKinley Park PUMA         | 9,312                                           | 19,078                                          | 28,390                               | 33%                                                        |
| Chicago City (Southwest)Gage Park, Garfield Ridge & West<br>Lawn PUMA                       | 2,488                                           | 8,791                                           | 11,279                               | 22%                                                        |
| Chicago City (South)Chicago Lawn, Englewood/West<br>Englewood & Greater Grand Crossing PUMA | 11,596                                          | 16,814                                          | 28,410                               | 41%                                                        |
| Chicago City (South)South Shore, Hyde Park, Woodlawn,<br>Grand Boulevard & Douglas PUMA     | 29,525                                          | 35,905                                          | 65,430                               | 45%                                                        |
| Chicago City (South)Ashburn, Washington Heights, Morgan<br>Park & Beverly PUMA              | 3,978                                           | 5,087                                           | 9,065                                | 44%                                                        |
| Chicago City (South)Auburn Gresham, Roseland, Chatham,<br>Avalon Park & Burnside PUMA       | 10,836                                          | 15,848                                          | 26,684                               | 41%                                                        |
| Chicago City (South)South Chicago, Pullman, West Pullman,<br>East Side & South Deering PUMA | 7,625                                           | 15,573                                          | 23,198                               | 33%                                                        |