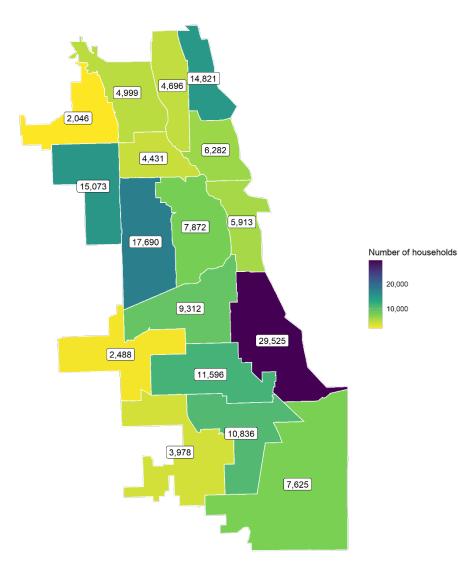

### Count of 30% AMI Renter Households by PUMA

# Percent of Renters Households that are 30% AMI by PUMA

Source: 2019 1-year ACS PUMS data

| PUMA region                                                                                 | Number of Renter<br>Households Below<br>30% AMI | Number of Renter<br>Households Above 30%<br>AMI | Total Number of<br>Renter Households | Percent of Renters<br>Households that are<br>Below 30% AMI |
|---------------------------------------------------------------------------------------------|-------------------------------------------------|-------------------------------------------------|--------------------------------------|------------------------------------------------------------|
| Chicago City (North)Edgewater, Uptown & Rogers Park<br>PUMA                                 | 14,821                                          | 44,385                                          | 59,206                               | 25%                                                        |
| Chicago City (North)Lake View & Lincoln Park PUMA                                           | 6,282                                           | 42,329                                          | 48,611                               | 13%                                                        |
| Chicago City (North)West Ridge, Lincoln Square & North<br>Center PUMA                       | 4,696                                           | 25,202                                          | 29,898                               | 16%                                                        |
| Chicago City (Northwest)Irving Park, Albany Park, Forest<br>Glen & North Park PUMA          | 4,999                                           | 18,647                                          | 23,646                               | 21%                                                        |
| Chicago City (Northwest)Portage Park, Dunning & Jefferson<br>Park PUMA                      | 2,046                                           | 10,948                                          | 12,994                               | 16%                                                        |
| Chicago City (West)Austin, Belmont Cragin & Montclare<br>PUMA                               | 15,073                                          | 16,500                                          | 31,573                               | 48%                                                        |
| Chicago City (Northwest)Logan Square, Avondale &<br>Hermosa PUMA                            | 4,431                                           | 25,974                                          | 30,405                               | 15%                                                        |
| Chicago City (West)North & South Lawndale, Humboldt<br>Park, East & West Garfield Park PUMA | 17,690                                          | 23,370                                          | 41,060                               | 43%                                                        |
| Chicago City (West)West Town, Near West Side & Lower<br>West Side PUMA                      | 7,872                                           | 41,353                                          | 49,225                               | 16%                                                        |
| Chicago City (Central)Near North Side, Loop & Near South<br>Side PUMA                       | 5,913                                           | 49,449                                          | 55,362                               | 11%                                                        |
| Chicago City (Southwest)Brighton Park, New City,<br>Bridgeport & McKinley Park PUMA         | 9,312                                           | 19,078                                          | 28,390                               | 33%                                                        |
| Chicago City (Southwest)Gage Park, Garfield Ridge & West<br>Lawn PUMA                       | 2,488                                           | 8,791                                           | 11,279                               | 22%                                                        |
| Chicago City (South)Chicago Lawn, Englewood/West<br>Englewood & Greater Grand Crossing PUMA | 11,596                                          | 16,814                                          | 28,410                               | 41%                                                        |
| Chicago City (South)South Shore, Hyde Park, Woodlawn,<br>Grand Boulevard & Douglas PUMA     | 29,525                                          | 35,905                                          | 65,430                               | 45%                                                        |
| Chicago City (South)Ashburn, Washington Heights, Morgan<br>Park & Beverly PUMA              | 3,978                                           | 5,087                                           | 9,065                                | 44%                                                        |
| Chicago City (South)Auburn Gresham, Roseland, Chatham,<br>Avalon Park & Burnside PUMA       | 10,836                                          | 15,848                                          | 26,684                               | 41%                                                        |
| Chicago City (South)South Chicago, Pullman, West Pullman,<br>East Side & South Deering PUMA | 7,625                                           | 15,573                                          | 23,198                               | 33%                                                        |