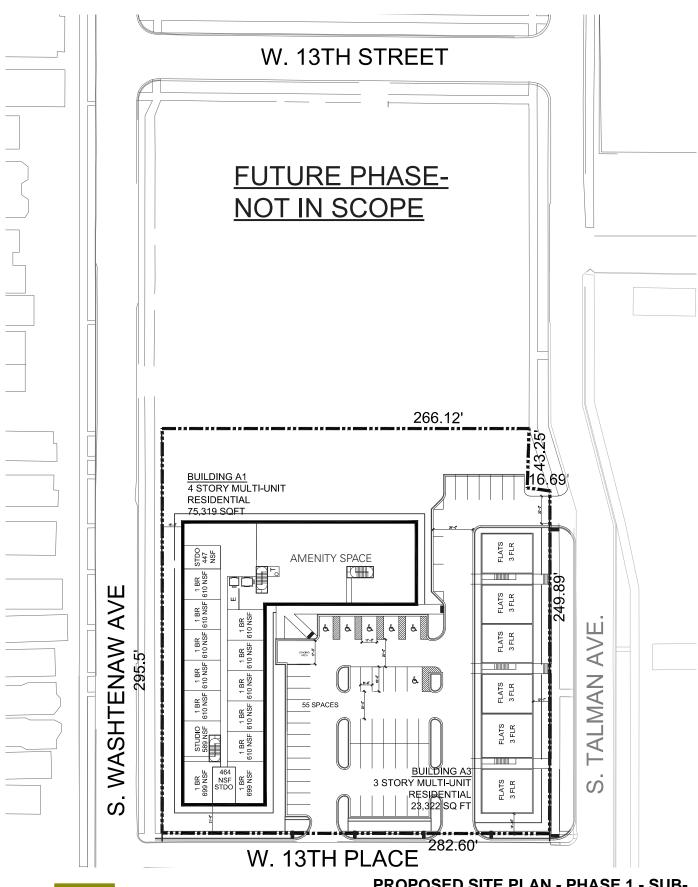

| See Exhibit                                                                                        | "A" attach                                                            | ned.                                                           |                                     |                                  |                                            |                                   | -                         |                 |
|----------------------------------------------------------------------------------------------------|-----------------------------------------------------------------------|----------------------------------------------------------------|-------------------------------------|----------------------------------|--------------------------------------------|-----------------------------------|---------------------------|-----------------|
|                                                                                                    |                                                                       |                                                                |                                     |                                  |                                            |                                   | -                         |                 |
| On what date die                                                                                   | d the owner a                                                         | cquire legal t                                                 | title to th                         | he subject                       | property?_                                 | See E                             | xhibit "A" a              | <u>att</u> ache |
| Has the present Yes, the site                                                                      | -                                                                     | -                                                              | this pro                            | operty? If                       | yes, when?                                 |                                   |                           |                 |
| Present Zoning                                                                                     | District_RBF                                                          | PD No. 1430                                                    | Pro                                 | posed Zon                        | ing Distric                                | RBPD                              | 1430, As <i>F</i>         | <br>Amende      |
| Lot size in squar                                                                                  | re feet (or din                                                       | nensions)                                                      | Er                                  | ntire Site                       | = 239,767                                  | sf. / Su                          | ıbarea B =                | 69,302          |
| Current Use of t                                                                                   | he property_                                                          | Vacant La                                                      | ind and                             | Commer                           | cial Buildir                               | ng on Su                          | b Area B                  |                 |
| Reason for rezon                                                                                   | ning the prop                                                         | ertyTo ame                                                     | end RB                              | BPD No. 1                        | 430 to allo                                | ow a driv                         | e through                 | automa          |
| teller machine                                                                                     | facility with                                                         | in Subarea l                                                   | B of RE                             | BPD No. 1                        | 430.                                       |                                   |                           |                 |
| Describe the prounits; number of height of the prounits addition to a teller machine changes to ex | parking space<br>posed building<br>all other used<br>facility will be | ces; approxim<br>ng. (BE SPE<br>s currently a<br>ne allowed in | nate squa<br>CIFIC)<br>allowed      | are footage                      | e of any cou                               | nmercial<br>430, a di             | space; and rive throug    | <u>h a</u> utor |
| The Affordable I a financial contri change which, an Developments, in www.cityofchica              | bution for res<br>nong other tr<br>ncreases the r                     | sidential hous<br>iggers, increa<br>number of un               | sing proj<br>ases the<br>its (see a | jects with allowable attached fa | ten or more<br>floor area,<br>act sheet or | units that<br>or, for ex<br>visit | t receive a sisting Planr | zoning          |
|                                                                                                    |                                                                       |                                                                |                                     |                                  |                                            |                                   |                           |                 |

The sole purpose of the application is to allow a drive-through automated teller machine facility within Subarea B of the Property and the site plan changes associated with the ATM, including adding a new curb cut on Ogden Avenue. Subarea B is located at and commonly known as 2600 West Ogden Avenue. The ATM will be operated by Wintrust Bank, which will be locating a bank branch within Subarea B. No other changes to RBPD, As Amended or to the Property are being proposed. The new Wintrust Bank branch will bring seven new jobs and a needed service to the area, furthering the goal of the RBPD to enhance fabric and character of the neighborhood.