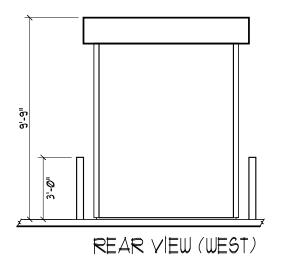

The sole purpose of the application is to allow a drive-through automated teller machine facility within Subarea B of the Property and the site plan changes associated with the ATM, including adding a new curb cut on Ogden Avenue. Subarea B is located at and commonly known as 2600 West Ogden Avenue. The ATM will be operated by Wintrust Bank, which will be locating a bank branch within Subarea B. No other changes to RBPD, As Amended or to the Property are being proposed. The new Wintrust Bank branch will bring seven new jobs and a needed service to the area, furthering the goal of the RBPD to enhance fabric and character of the neighborhood.