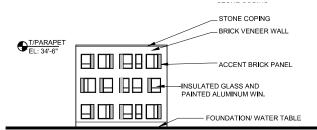

The sole purpose of the application is to allow a drive-through automated teller machine facility within Subarea B of the Property and the site plan changes associated with the ATM, including adding a new curb cut on Ogden Avenue. Subarea B is located at and commonly known as 2600 West Ogden Avenue. The ATM will be operated by Wintrust Bank, which will be locating a bank branch within Subarea B. No other changes to RBPD, As Amended or to the Property are being proposed. The new Wintrust Bank branch will bring seven new jobs and a needed service to the area, furthering the goal of the RBPD to enhance fabric and character of the neighborhood.