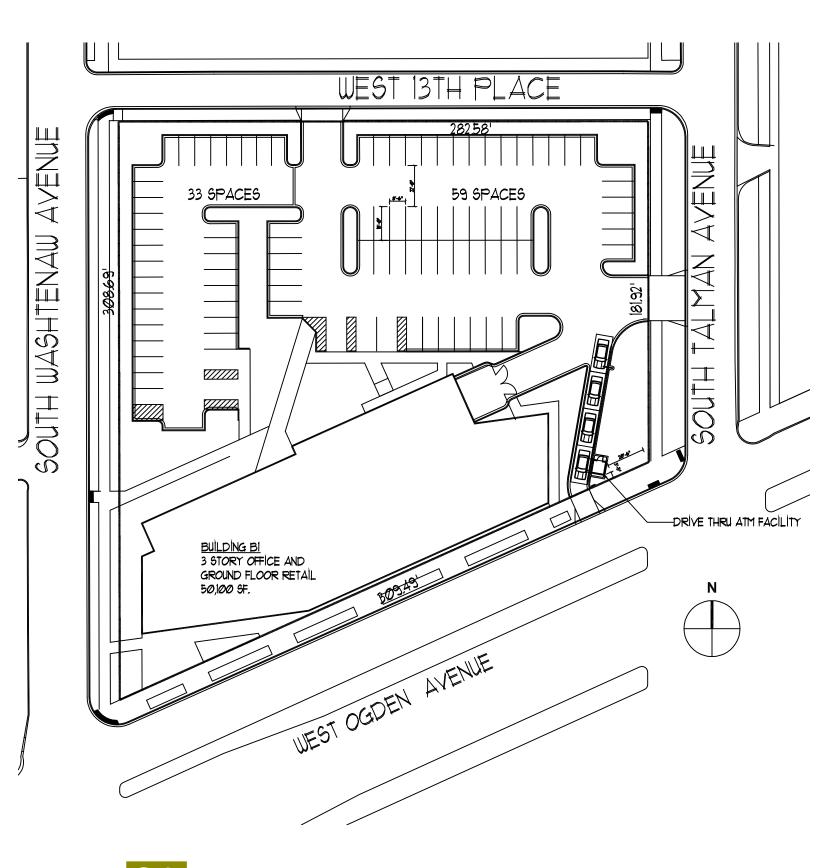

The sole purpose of the application is to allow a drive-through automated teller machine facility within Subarea B of the Property and the site plan changes associated with the ATM, including adding a new curb cut on Ogden Avenue. Subarea B is located at and commonly known as 2600 West Ogden Avenue. The ATM will be operated by Wintrust Bank, which will be locating a bank branch within Subarea B. No other changes to RBPD, As Amended or to the Property are being proposed. The new Wintrust Bank branch will bring seven new jobs and a needed service to the area, furthering the goal of the RBPD to enhance fabric and character of the neighborhood.