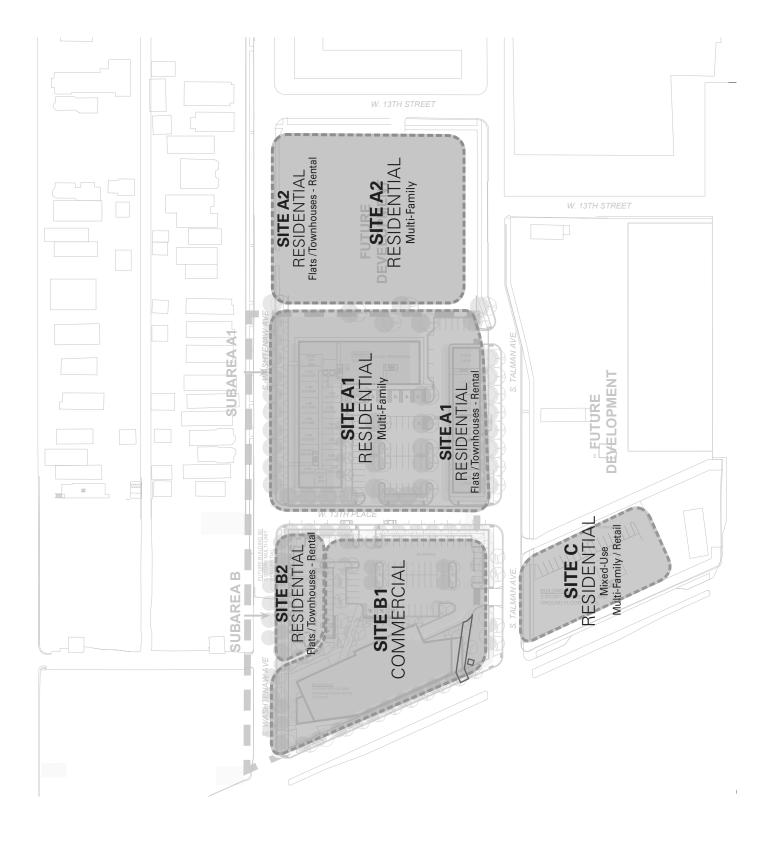

| See Exhibit                                                                                        | "A" attach                                                            | ned.                                                           |                                     |                                  |                                            |                                   | -                         |                 |
|----------------------------------------------------------------------------------------------------|-----------------------------------------------------------------------|----------------------------------------------------------------|-------------------------------------|----------------------------------|--------------------------------------------|-----------------------------------|---------------------------|-----------------|
|                                                                                                    |                                                                       |                                                                |                                     |                                  |                                            |                                   | -                         |                 |
| On what date die                                                                                   | d the owner a                                                         | cquire legal t                                                 | title to th                         | he subject                       | property?_                                 | See E                             | xhibit "A" a              | <u>att</u> ache |
| Has the present Yes, the site                                                                      | -                                                                     | -                                                              | this pro                            | operty? If                       | yes, when?                                 |                                   |                           |                 |
| Present Zoning                                                                                     | District_RBF                                                          | PD No. 1430                                                    | Pro                                 | posed Zon                        | ing Distric                                | RBPD                              | 1430, As <i>F</i>         | <br>Amende      |
| Lot size in squar                                                                                  | re feet (or din                                                       | nensions)                                                      | Er                                  | ntire Site                       | = 239,767                                  | sf. / Su                          | ıbarea B =                | 69,302          |
| Current Use of t                                                                                   | he property_                                                          | Vacant La                                                      | ind and                             | Commer                           | cial Buildir                               | ng on Su                          | b Area B                  |                 |
| Reason for rezon                                                                                   | ning the prop                                                         | ertyTo ame                                                     | end RB                              | BPD No. 1                        | 430 to allo                                | ow a driv                         | e through                 | automa          |
| teller machine                                                                                     | facility with                                                         | in Subarea l                                                   | B of RE                             | BPD No. 1                        | 430.                                       |                                   |                           |                 |
| Describe the prounits; number of height of the prounits addition to a teller machine changes to ex | parking space<br>posed building<br>all other used<br>facility will be | ces; approxim<br>ng. (BE SPE<br>s currently a<br>ne allowed in | nate squa<br>CIFIC)<br>allowed      | are footage                      | e of any cou                               | nmercial<br>430, a di             | space; and rive throug    | <u>h a</u> utor |
| The Affordable I a financial contri change which, an Developments, in www.cityofchica              | bution for res<br>nong other tr<br>ncreases the r                     | sidential hous<br>iggers, increa<br>number of un               | sing proj<br>ases the<br>its (see a | jects with allowable attached fa | ten or more<br>floor area,<br>act sheet or | units that<br>or, for ex<br>visit | t receive a sisting Planr | zoning          |
|                                                                                                    |                                                                       |                                                                |                                     |                                  |                                            |                                   |                           |                 |

The sole purpose of the application is to allow a drive-through automated teller machine facility within Subarea B of the Property and the site plan changes associated with the ATM, including adding a new curb cut on Ogden Avenue. Subarea B is located at and commonly known as 2600 West Ogden Avenue. The ATM will be operated by Wintrust Bank, which will be locating a bank branch within Subarea B. No other changes to RBPD, As Amended or to the Property are being proposed. The new Wintrust Bank branch will bring seven new jobs and a needed service to the area, furthering the goal of the RBPD to enhance fabric and character of the neighborhood.