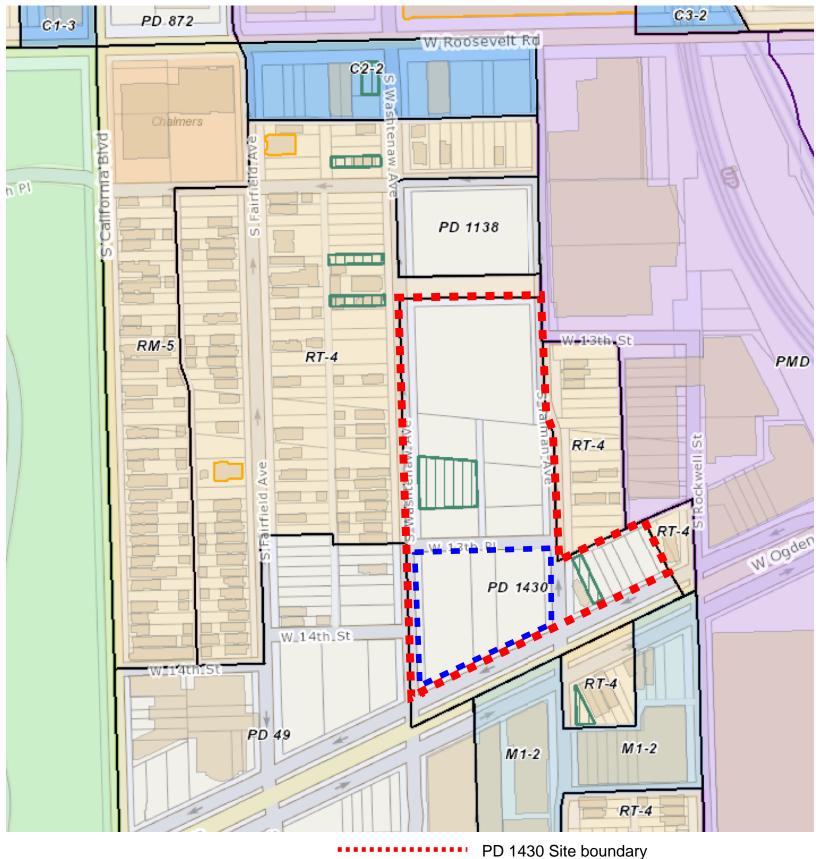

#### Dear Property Owner:

In accordance with the requirements for an Amendment to the Chicago Zoning Ordinance, specifically Section 17-13-0107, please be informed that on or about September 9, 2020, the undersigned will file an application on behalf of Ogden Washtenaw JV, LLC to change the zoning for the property located at 1257-1411 S. Washtenaw Avenue; 1256-1368 S. Talman Avenue; 1355-65 S. Talman Avenue; 2604-2664 W. Ogden Avenue, Chicago, Illinois (the "Property") from its current Residential-Business Planned Development No. 1430 designation to Residential-Business Planned Development No. 1430, As Amended (RBPD, As Amended).

The sole purpose of the application is to allow a drive-through automated teller machine facility within Subarea B of the Property and the site plan changes associated with the ATM, including adding a new curb cut on Ogden Avenue. Subarea B is located at and commonly known as 2600 West Ogden Avenue. The ATM will be operated by Wintrust Bank, which will be locating a bank branch within Subarea B. No other changes to RBPD, As Amended or to the Property are being proposed. The new Wintrust Bank branch will bring seven new jobs and a needed service to the area, furthering the goal of the RBPD to enhance fabric and character of the neighborhood.