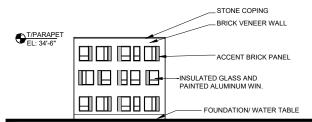

The sole purpose of the application is to allow a drive-through automated teller machine facility within Subarea B of the Property and the site plan changes associated with the ATM, including adding a new curb cut on Ogden Avenue. Subarea B is located at and commonly known as 2600 West Ogden Avenue. The ATM will be operated by Wintrust Bank, which will be locating a bank branch within Subarea B. No other changes to RBPD, As Amended or to the Property are being proposed. The new Wintrust Bank branch will bring seven new jobs and a needed service to the area, furthering the goal of the RBPD to enhance fabric and character of the neighborhood.