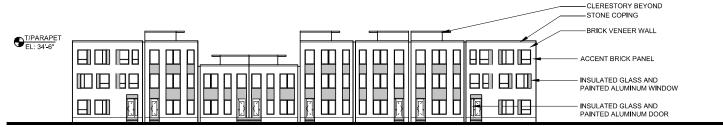

The sole purpose of the application is to allow a drive-through automated teller machine facility within Subarea B of the Property and the site plan changes associated with the ATM, including adding a new curb cut on Ogden Avenue. Subarea B is located at and commonly known as 2600 West Ogden Avenue. The ATM will be operated by Wintrust Bank, which will be locating a bank branch within Subarea B. No other changes to RBPD, As Amended or to the Property are being proposed. The new Wintrust Bank branch will bring seven new jobs and a needed service to the area, furthering the goal of the RBPD to enhance fabric and character of the neighborhood.