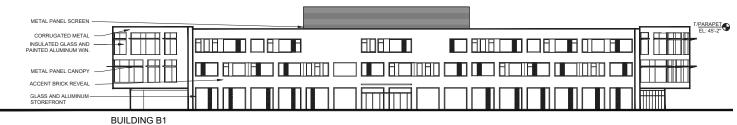

The sole purpose of the application is to allow a drive-through automated teller machine facility within Subarea B of the Property and the site plan changes associated with the ATM, including adding a new curb cut on Ogden Avenue. Subarea B is located at and commonly known as 2600 West Ogden Avenue. The ATM will be operated by Wintrust Bank, which will be locating a bank branch within Subarea B. No other changes to RBPD, As Amended or to the Property are being proposed. The new Wintrust Bank branch will bring seven new jobs and a needed service to the area, furthering the goal of the RBPD to enhance fabric and character of the neighborhood.