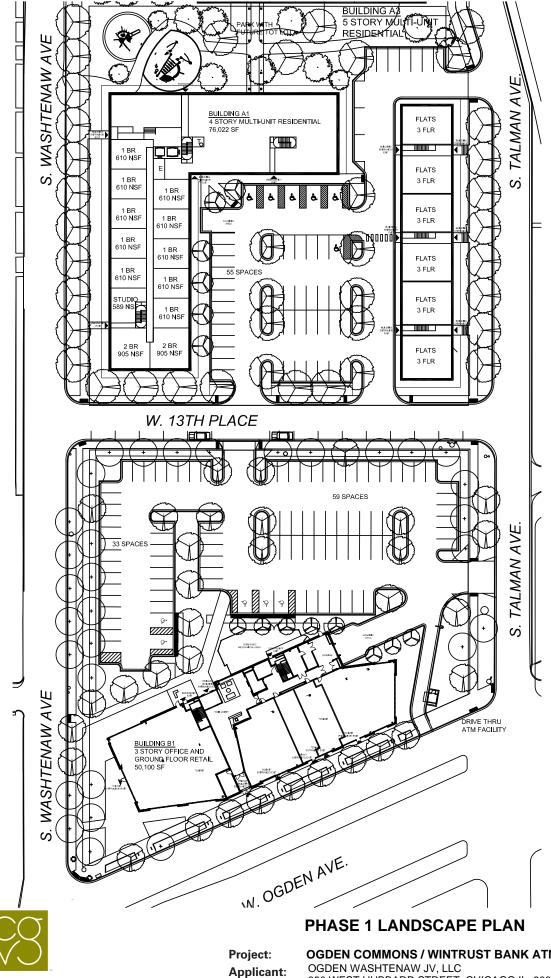

The sole purpose of the application is to allow a drive-through automated teller machine facility within Subarea B of the Property and the site plan changes associated with the ATM, including adding a new curb cut on Ogden Avenue. Subarea B is located at and commonly known as 2600 West Ogden Avenue. The ATM will be operated by Wintrust Bank, which will be locating a bank branch within Subarea B. No other changes to RBPD, As Amended or to the Property are being proposed. The new Wintrust Bank branch will bring seven new jobs and a needed service to the area, furthering the goal of the RBPD to enhance fabric and character of the neighborhood.