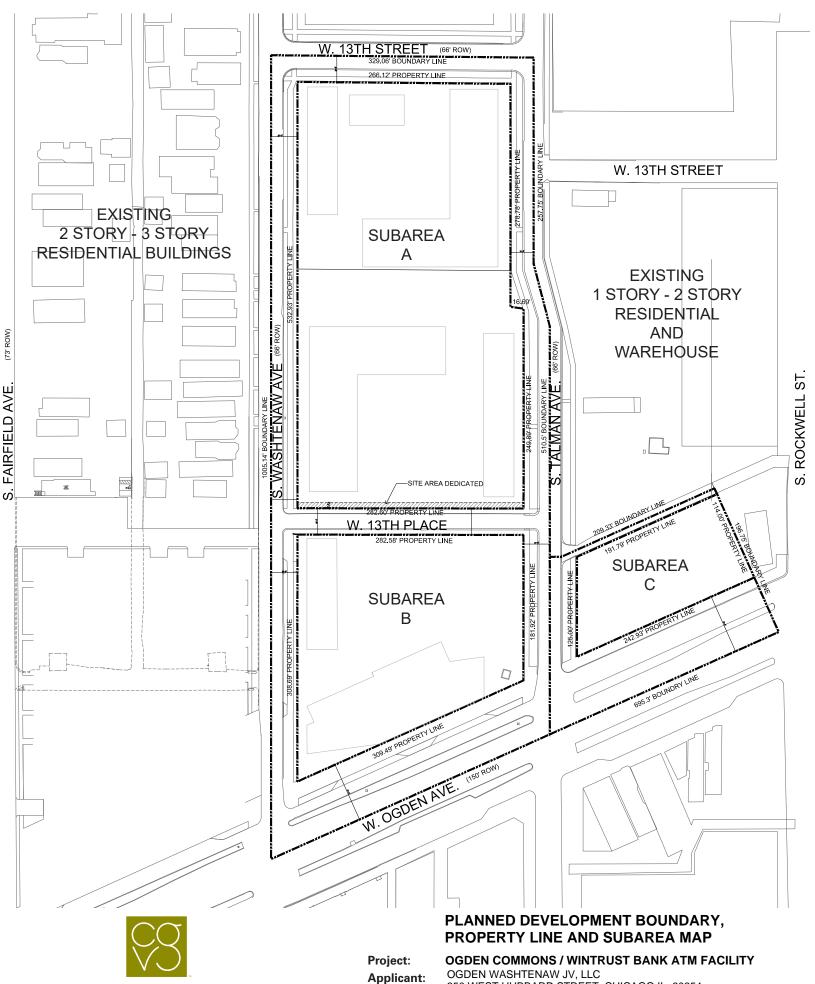

| See Exhibit                                                                                        | "A" attach                                                            | ned.                                                           |                                     |                                  |                                            |                                   | -                         |                 |
|----------------------------------------------------------------------------------------------------|-----------------------------------------------------------------------|----------------------------------------------------------------|-------------------------------------|----------------------------------|--------------------------------------------|-----------------------------------|---------------------------|-----------------|
|                                                                                                    |                                                                       |                                                                |                                     |                                  |                                            |                                   | -                         |                 |
| On what date die                                                                                   | d the owner a                                                         | cquire legal t                                                 | title to th                         | he subject                       | property?_                                 | See E                             | xhibit "A" a              | <u>att</u> ache |
| Has the present Yes, the site                                                                      | -                                                                     | -                                                              | this pro                            | operty? If                       | yes, when?                                 |                                   |                           |                 |
| Present Zoning                                                                                     | District_RBF                                                          | PD No. 1430                                                    | Pro                                 | posed Zon                        | ing Distric                                | RBPD                              | 1430, As <i>F</i>         | <br>Amende      |
| Lot size in squar                                                                                  | re feet (or din                                                       | nensions)                                                      | Er                                  | ntire Site                       | = 239,767                                  | sf. / Su                          | ıbarea B =                | 69,302          |
| Current Use of t                                                                                   | he property_                                                          | Vacant La                                                      | ind and                             | Commer                           | cial Buildir                               | ng on Su                          | b Area B                  |                 |
| Reason for rezon                                                                                   | ning the prop                                                         | ertyTo ame                                                     | end RB                              | BPD No. 1                        | 430 to allo                                | ow a driv                         | e through                 | automa          |
| teller machine                                                                                     | facility with                                                         | in Subarea l                                                   | B of RE                             | BPD No. 1                        | 430.                                       |                                   |                           |                 |
| Describe the prounits; number of height of the prounits addition to a teller machine changes to ex | parking space<br>posed building<br>all other used<br>facility will be | ces; approxim<br>ng. (BE SPE<br>s currently a<br>ne allowed in | nate squa<br>CIFIC)<br>allowed      | are footage                      | e of any cou                               | nmercial<br>430, a di             | space; and rive throug    | <u>h a</u> utor |
| The Affordable I a financial contri change which, an Developments, in www.cityofchica              | bution for res<br>nong other tr<br>ncreases the r                     | sidential hous<br>iggers, increa<br>number of un               | sing proj<br>ases the<br>its (see a | jects with allowable attached fa | ten or more<br>floor area,<br>act sheet or | units that<br>or, for ex<br>visit | t receive a sisting Planr | zoning          |
|                                                                                                    |                                                                       |                                                                |                                     |                                  |                                            |                                   |                           |                 |

The sole purpose of the application is to allow a drive-through automated teller machine facility within Subarea B of the Property and the site plan changes associated with the ATM, including adding a new curb cut on Ogden Avenue. Subarea B is located at and commonly known as 2600 West Ogden Avenue. The ATM will be operated by Wintrust Bank, which will be locating a bank branch within Subarea B. No other changes to RBPD, As Amended or to the Property are being proposed. The new Wintrust Bank branch will bring seven new jobs and a needed service to the area, furthering the goal of the RBPD to enhance fabric and character of the neighborhood.