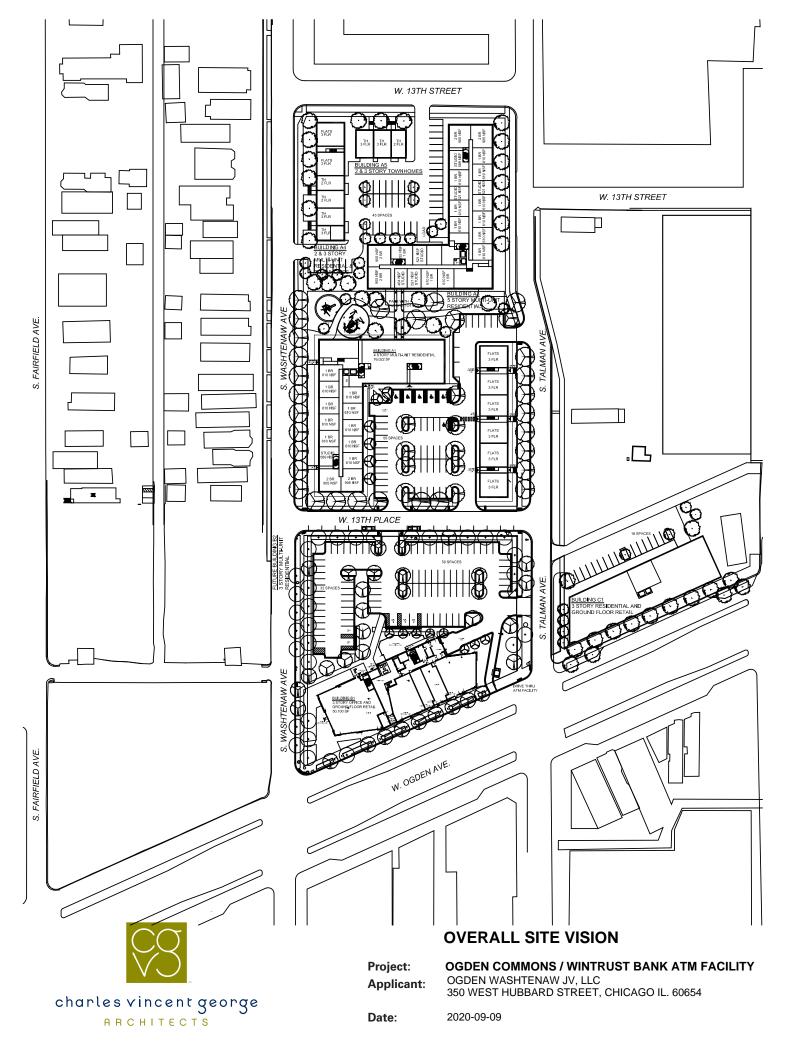

| See Exhibit                                                                                        | "A" attach                                                            | ned.                                                           |                                     |                                  |                                            |                                   | -                         |                 |
|----------------------------------------------------------------------------------------------------|-----------------------------------------------------------------------|----------------------------------------------------------------|-------------------------------------|----------------------------------|--------------------------------------------|-----------------------------------|---------------------------|-----------------|
|                                                                                                    |                                                                       |                                                                |                                     |                                  |                                            |                                   | -                         |                 |
| On what date die                                                                                   | d the owner a                                                         | cquire legal t                                                 | title to th                         | he subject                       | property?_                                 | See E                             | xhibit "A" a              | <u>att</u> ache |
| Has the present Yes, the site                                                                      | -                                                                     | -                                                              | this pro                            | operty? If                       | yes, when?                                 |                                   |                           |                 |
| Present Zoning                                                                                     | District_RBF                                                          | PD No. 1430                                                    | Pro                                 | posed Zon                        | ing Distric                                | RBPD                              | 1430, As <i>F</i>         | <br>Amende      |
| Lot size in squar                                                                                  | re feet (or din                                                       | nensions)                                                      | Er                                  | ntire Site                       | = 239,767                                  | sf. / Su                          | ıbarea B =                | 69,302          |
| Current Use of t                                                                                   | he property_                                                          | Vacant La                                                      | ind and                             | Commer                           | cial Buildir                               | ng on Su                          | b Area B                  |                 |
| Reason for rezon                                                                                   | ning the prop                                                         | ertyTo ame                                                     | end RB                              | BPD No. 1                        | 430 to allo                                | ow a driv                         | e through                 | automa          |
| teller machine                                                                                     | facility with                                                         | in Subarea l                                                   | B of RE                             | BPD No. 1                        | 430.                                       |                                   |                           |                 |
| Describe the prounits; number of height of the prounits addition to a teller machine changes to ex | parking space<br>posed building<br>all other used<br>facility will be | ces; approxim<br>ng. (BE SPE<br>s currently a<br>ne allowed in | nate squa<br>CIFIC)<br>allowed      | are footage                      | e of any cou                               | nmercial<br>430, a di             | space; and rive throug    | <u>h a</u> utor |
| The Affordable I a financial contri change which, an Developments, in www.cityofchica              | bution for res<br>nong other tr<br>ncreases the r                     | sidential hous<br>iggers, increa<br>number of un               | sing proj<br>ases the<br>its (see a | jects with allowable attached fa | ten or more<br>floor area,<br>act sheet or | units that<br>or, for ex<br>visit | t receive a sisting Planr | zoning          |
|                                                                                                    |                                                                       |                                                                |                                     |                                  |                                            |                                   |                           |                 |

The sole purpose of the application is to allow a drive-through automated teller machine facility within Subarea B of the Property and the site plan changes associated with the ATM, including adding a new curb cut on Ogden Avenue. Subarea B is located at and commonly known as 2600 West Ogden Avenue. The ATM will be operated by Wintrust Bank, which will be locating a bank branch within Subarea B. No other changes to RBPD, As Amended or to the Property are being proposed. The new Wintrust Bank branch will bring seven new jobs and a needed service to the area, furthering the goal of the RBPD to enhance fabric and character of the neighborhood.