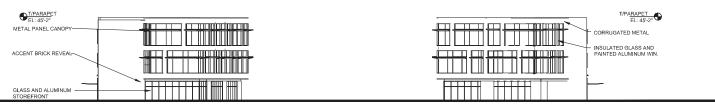

The sole purpose of the application is to allow a drive-through automated teller machine facility within Subarea B of the Property and the site plan changes associated with the ATM, including adding a new curb cut on Ogden Avenue. Subarea B is located at and commonly known as 2600 West Ogden Avenue. The ATM will be operated by Wintrust Bank, which will be locating a bank branch within Subarea B. No other changes to RBPD, As Amended or to the Property are being proposed. The new Wintrust Bank branch will bring seven new jobs and a needed service to the area, furthering the goal of the RBPD to enhance fabric and character of the neighborhood.