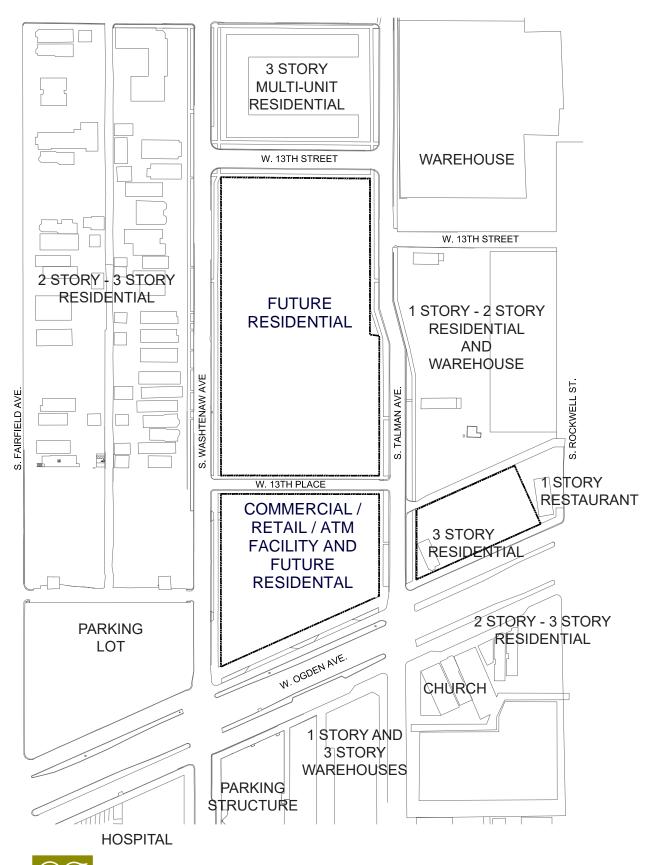

The sole purpose of the application is to allow a drive-through automated teller machine facility within Subarea B of the Property and the site plan changes associated with the ATM, including adding a new curb cut on Ogden Avenue. Subarea B is located at and commonly known as 2600 West Ogden Avenue. The ATM will be operated by Wintrust Bank, which will be locating a bank branch within Subarea B. No other changes to RBPD, As Amended or to the Property are being proposed. The new Wintrust Bank branch will bring seven new jobs and a needed service to the area, furthering the goal of the RBPD to enhance fabric and character of the neighborhood.