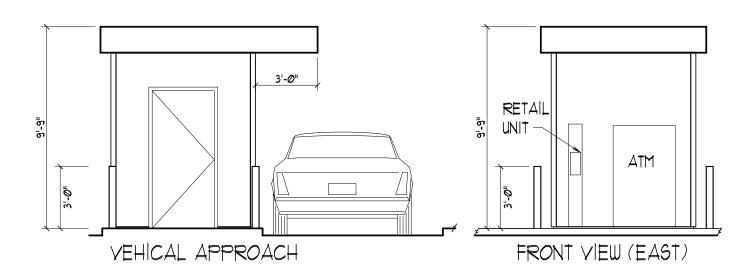

The sole purpose of the application is to allow a drive-through automated teller machine facility within Subarea B of the Property and the site plan changes associated with the ATM, including adding a new curb cut on Ogden Avenue. Subarea B is located at and commonly known as 2600 West Ogden Avenue. The ATM will be operated by Wintrust Bank, which will be locating a bank branch within Subarea B. No other changes to RBPD, As Amended or to the Property are being proposed. The new Wintrust Bank branch will bring seven new jobs and a needed service to the area, furthering the goal of the RBPD to enhance fabric and character of the neighborhood.