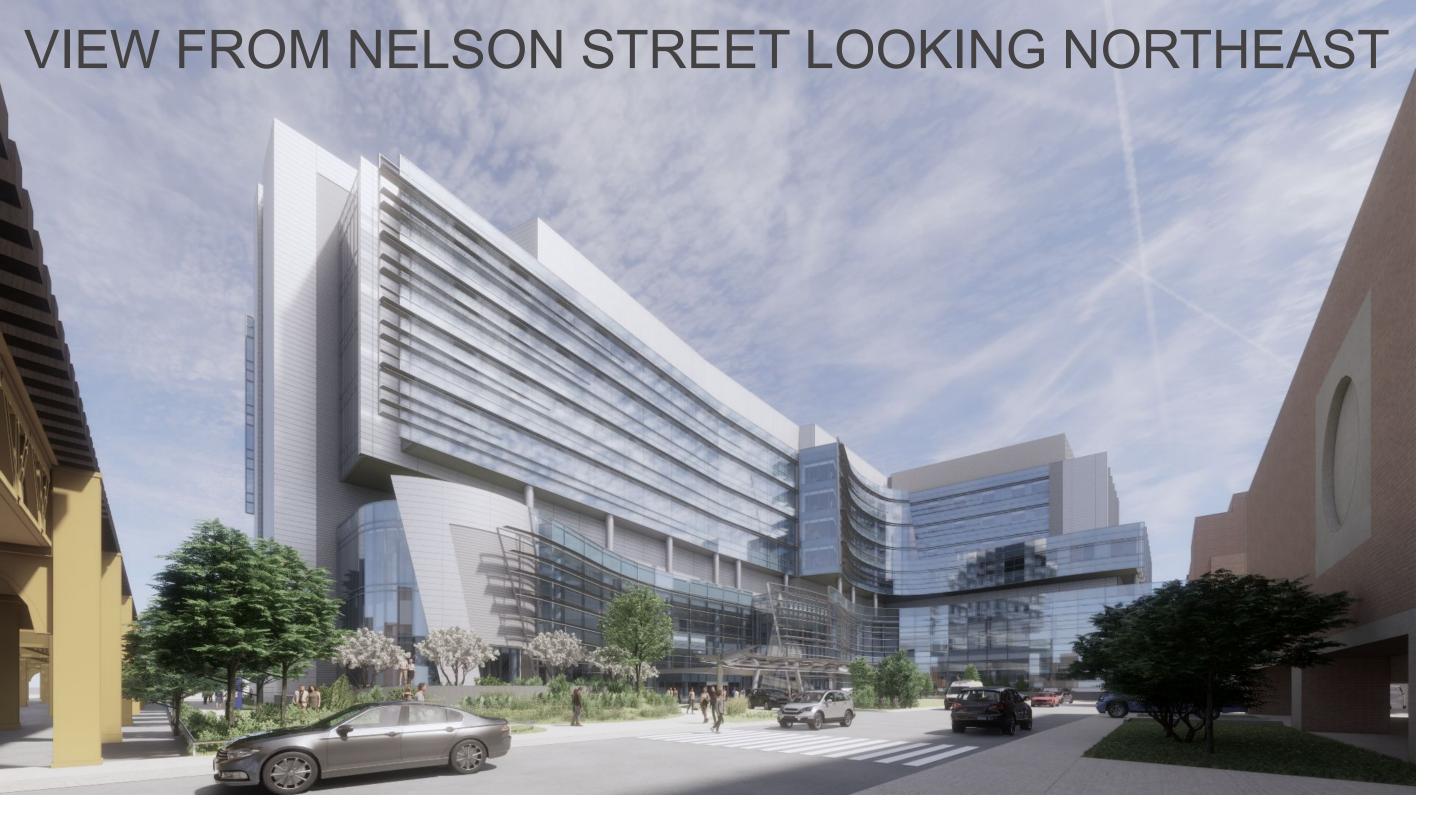

Latino
  - 4% Black non-Hispanic
  - 7% Asian non-Hispanic
- Median Income: \$92,386

SOURCE: CMAP COMMUNITY DATA SNAPSHOT; LAKE VIEW, CHICAGO COMMUNITY AREA, AUGUST 2021 RELEASE





# **Zoning Information**

#### -Current Zoning:

- **C2-2**
- M1-2
- RS-3
- **Future Zoning:** No
  Change
- **Net Site Area:** 588,687





# **AERIAL**







Vacated W. Nelson St. looking northeast



Barry St. looking southwest



Barry St. looking east



Barry St. looking west

# NORTH STREETSCAPE – BARRY AVENUE





# LAND USE/ZONING PLAN







# SUB-AREA PLAN



# **EXISTING SITE PLAN**









#### RENDERED SITE PLAN



#### RENDERED LANDSCAPE PLAN



# **ENLARGED SITE PLAN**



# **ROOF PLAN**





#### SOUTH ELEVATION



#### WEST ELEVATION



#### NORTH ELEVATION



#### **EAST ELEVATION**











#### PROJECT SUSTAINABLE PLAN

• We anticipate achieving 100pts by getting the project certified LEED Silver



CERTIFIED

• Green Roof (Compliance Path 5.1)



• 80% Waste Diversion (Compliance Path 8.1)





#### Recommendations

- No vote taken today
- Commissioner's comments from this courtesy presentation will be incorporated into the Department of Planning and Development's Site Plan Approval determination