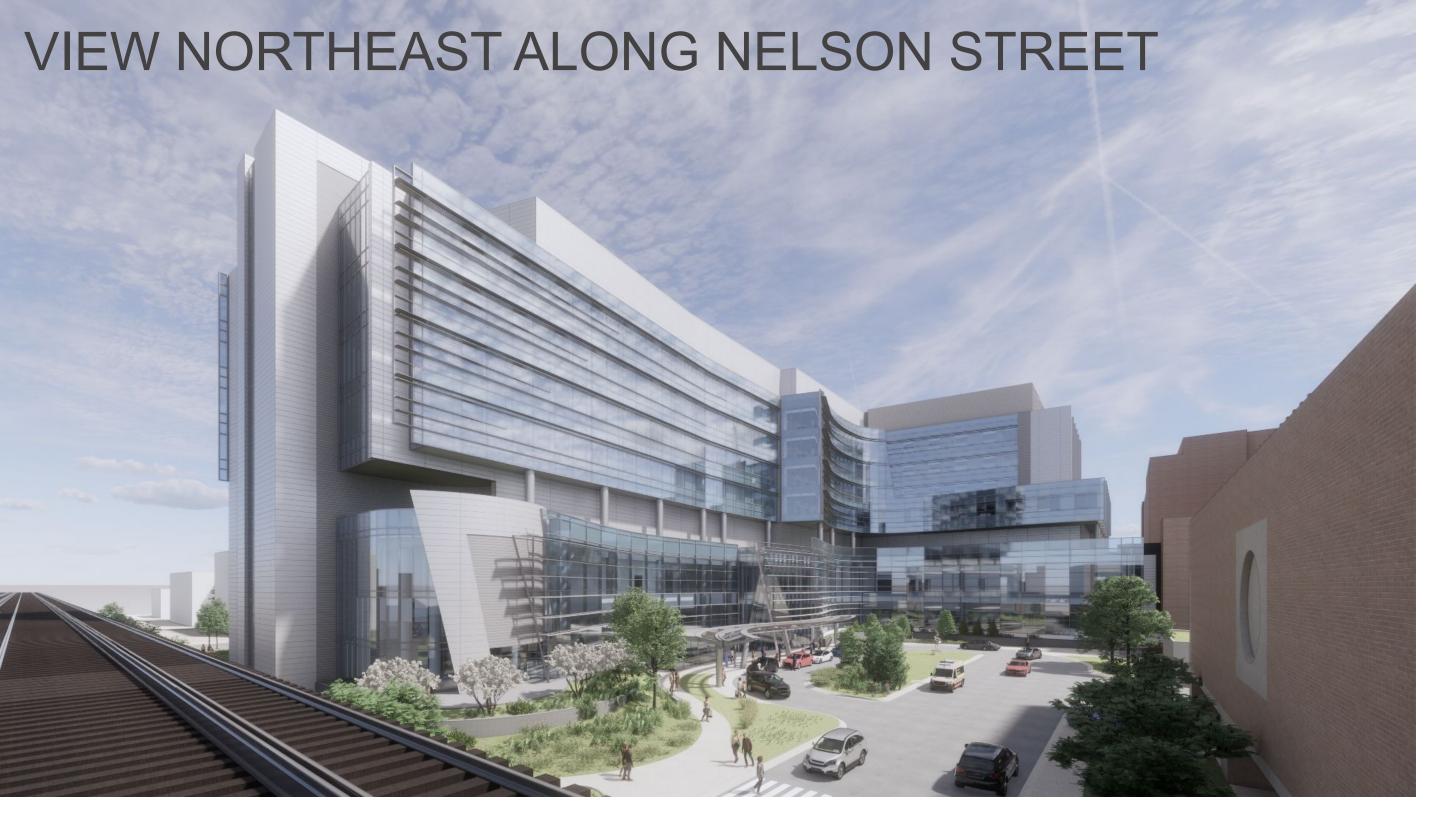

# **AERIAL**

Vacated W. Nelson St. looking northeast

Barry St. looking southwest

Barry St. looking east

Barry St. looking west