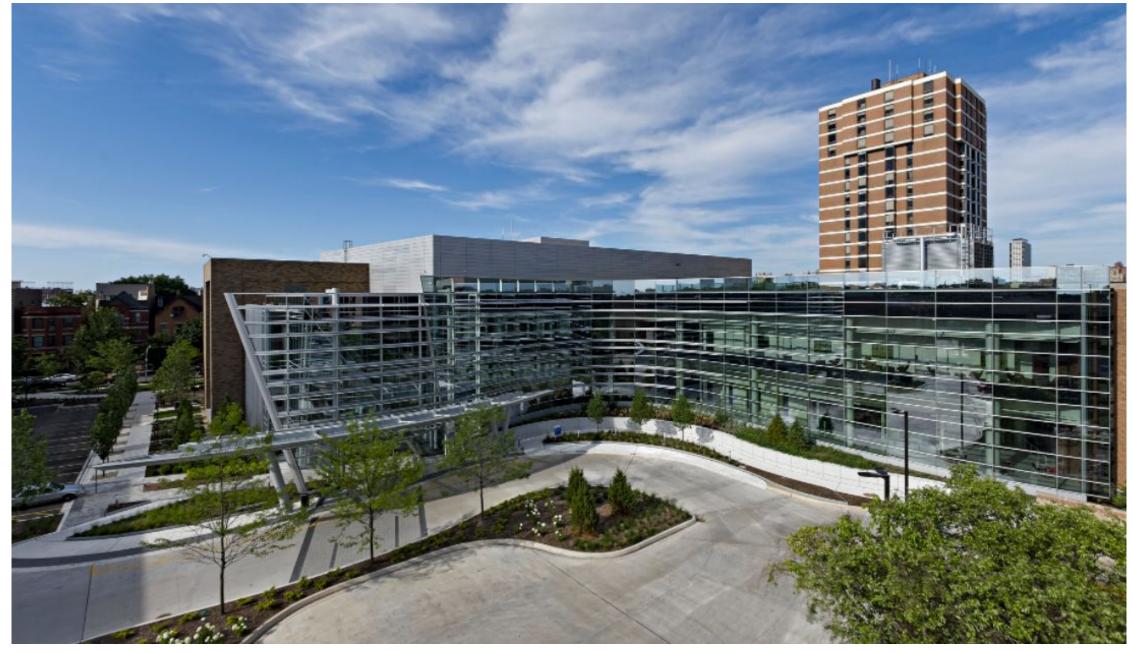

# **AERIAL**

Vacated W. Nelson St. looking northeast

Barry St. looking southwest

Barry St. looking east

Barry St. looking west