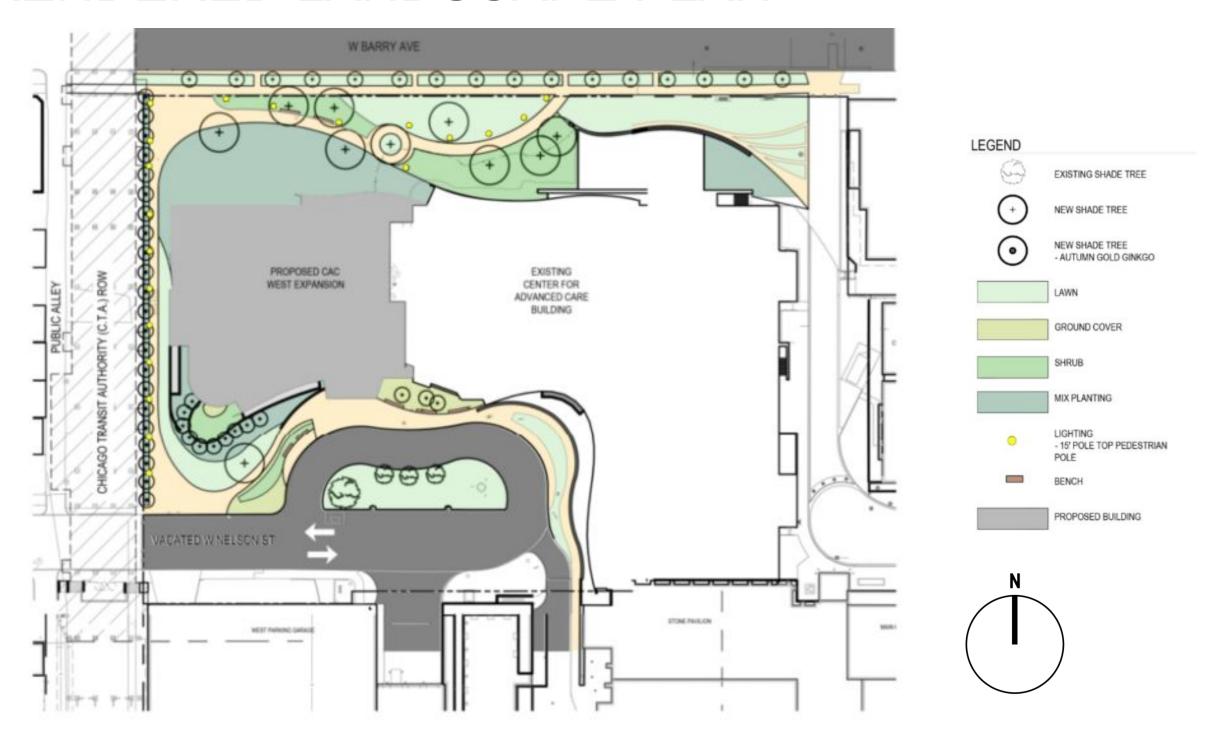

rea Snapshot

#### **COMMUNITY AREA INFORMATION:**

- **Lakeview Community**
- Total Population: 103,050
  - 78% White non-Hispanic
  - 9% Hispanic or Latino
  - 4% Black non-Hispanic
  - 7% Asian non-Hispanic
- Median Income: \$92,386

SOURCE: CMAP COMMUNITY DATA SNAPSHOT; LAKE VIEW, CHICAGO COMMUNITY AREA, AUGUST 2021 RELEASE





# **Zoning Information**

#### -Current Zoning:

- **C2-2**
- M1-2
- RS-3
- **Future Zoning:** No
  Change
- **Net Site Area:** 588,687





# **AERIAL**







Vacated W. Nelson St. looking northeast



Barry St. looking southwest



Barry St. looking east



Barry St. looking west

# NORTH STREETSCAPE – BARRY AVENUE





# LAND USE/ZONING PLAN







# SUB-AREA PLAN



# **EXISTING SITE PLAN**









#### RENDERED SITE PLAN



#### RENDERED LANDSCAPE PLAN



# **ENLARGED SITE PLAN**



# **ROOF PLAN**





#### SOUTH ELEVATION



#### WEST ELEVATION



#### NORTH ELEVATION



#### **EAST ELEVATION**











#### PROJECT SUSTAINABLE PLAN

• We anticipate achieving 100pts by getting the project certified LEED Silver



CERTIFIED

• Green Roof (Compliance Path 5.1)



• 80% Waste Diversion (Compliance Path 8.1)





#### Recommendations

- No vote taken today
- Commissioner's comments from this courtesy presentation will be incorporated into the Department of Planning and Development's Site Plan Approval determination