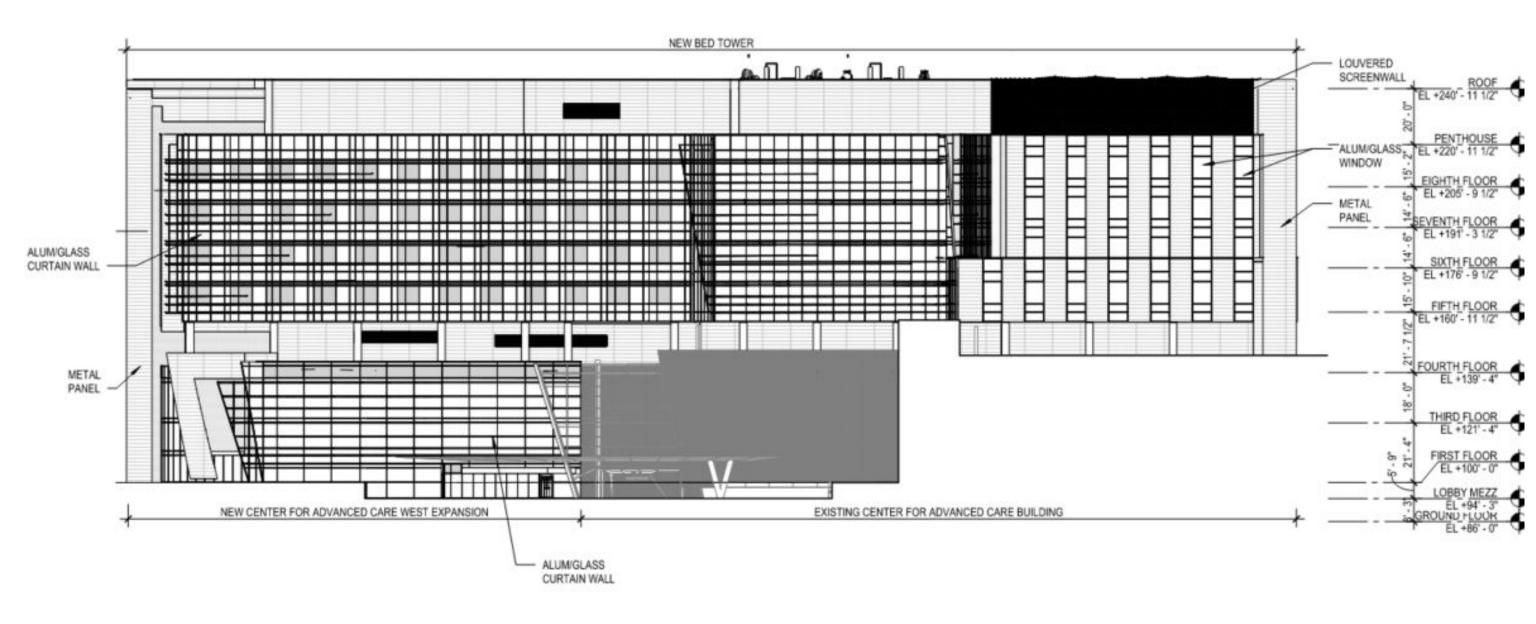

y**
- Total Population: 103,050
  - 78% White non-Hispanic
  - 9% Hispanic or Latino
  - 4% Black non-Hispanic
  - 7% Asian non-Hispanic
- Median Income: \$92,386

SOURCE: CMAP COMMUNITY DATA SNAPSHOT; LAKE VIEW, CHICAGO COMMUNITY AREA, AUGUST 2021 RELEASE





# **Zoning Information**

#### -Current Zoning:

- **C2-2**
- M1-2
- RS-3
- **Future Zoning:** No
  Change
- **Net Site Area:** 588,687





# **AERIAL**







Vacated W. Nelson St. looking northeast



Barry St. looking southwest



Barry St. looking east



Barry St. looking west

# NORTH STREETSCAPE – BARRY AVENUE





# LAND USE/ZONING PLAN







# SUB-AREA PLAN



# **EXISTING SITE PLAN**









#### RENDERED SITE PLAN



#### RENDERED LANDSCAPE PLAN



# **ENLARGED SITE PLAN**



# **ROOF PLAN**





#### SOUTH ELEVATION



#### WEST ELEVATION



#### NORTH ELEVATION



#### **EAST ELEVATION**











#### PROJECT SUSTAINABLE PLAN

• We anticipate achieving 100pts by getting the project certified LEED Silver



CERTIFIED

• Green Roof (Compliance Path 5.1)



• 80% Waste Diversion (Compliance Path 8.1)





#### Recommendations

- No vote taken today
- Commissioner's comments from this courtesy presentation will be incorporated into the Department of Planning and Development's Site Plan Approval determination