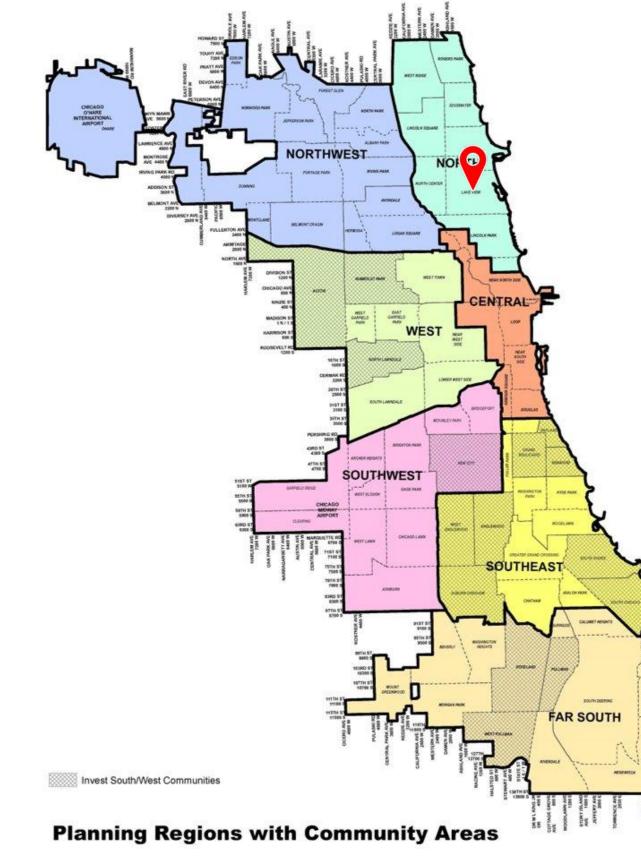

# **Zoning Information**

#### -Current Zoning:

- **C2-2**
- M1-2
- RS-3
- **Future Zoning:** No
  Change
- **Net Site Area:** 588,687