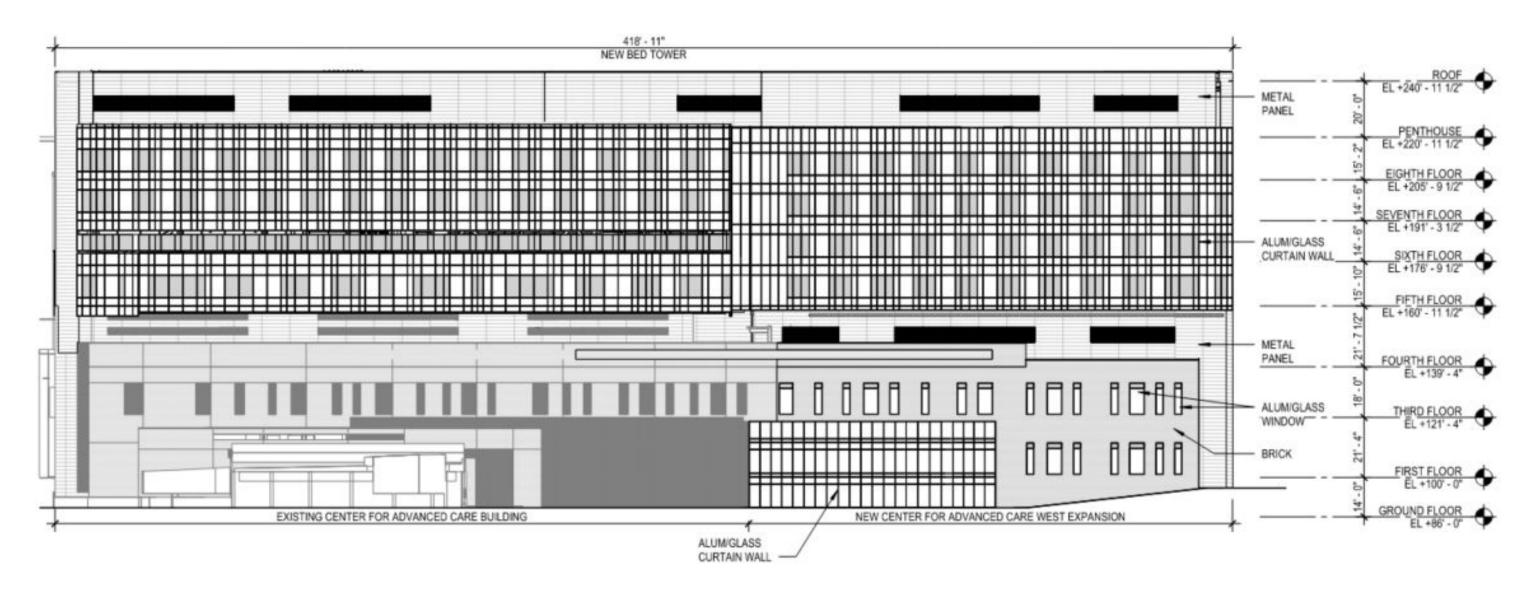

on-Hispanic
  - 9% Hispanic or Latino
  - 4% Black non-Hispanic
  - 7% Asian non-Hispanic
- Median Income: \$92,386

SOURCE: CMAP COMMUNITY DATA SNAPSHOT; LAKE VIEW, CHICAGO COMMUNITY AREA, AUGUST 2021 RELEASE





# **Zoning Information**

#### -Current Zoning:

- **C2-2**
- M1-2
- RS-3
- **Future Zoning:** No
  Change
- **Net Site Area:** 588,687





# **AERIAL**







Vacated W. Nelson St. looking northeast



Barry St. looking southwest



Barry St. looking east



Barry St. looking west

# NORTH STREETSCAPE – BARRY AVENUE





# LAND USE/ZONING PLAN







# SUB-AREA PLAN



# **EXISTING SITE PLAN**









#### RENDERED SITE PLAN



#### RENDERED LANDSCAPE PLAN



# **ENLARGED SITE PLAN**



# **ROOF PLAN**





#### SOUTH ELEVATION



#### WEST ELEVATION



#### NORTH ELEVATION



#### **EAST ELEVATION**











#### PROJECT SUSTAINABLE PLAN

• We anticipate achieving 100pts by getting the project certified LEED Silver



CERTIFIED

• Green Roof (Compliance Path 5.1)



• 80% Waste Diversion (Compliance Path 8.1)





#### Recommendations

- No vote taken today
- Commissioner's comments from this courtesy presentation will be incorporated into the Department of Planning and Development's Site Plan Approval determination