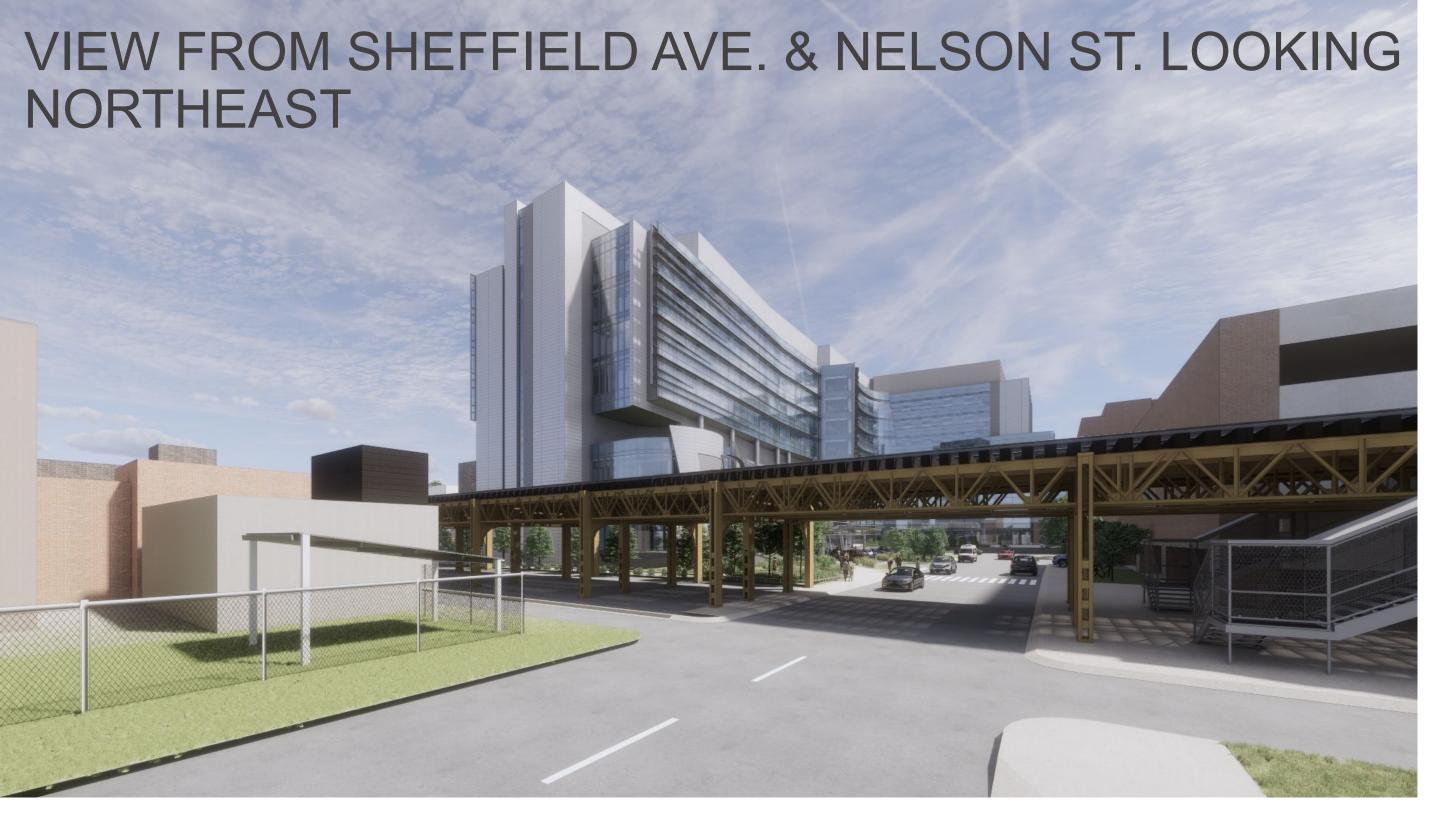

# **AERIAL**

Vacated W. Nelson St. looking northeast

Barry St. looking southwest

Barry St. looking east

Barry St. looking west