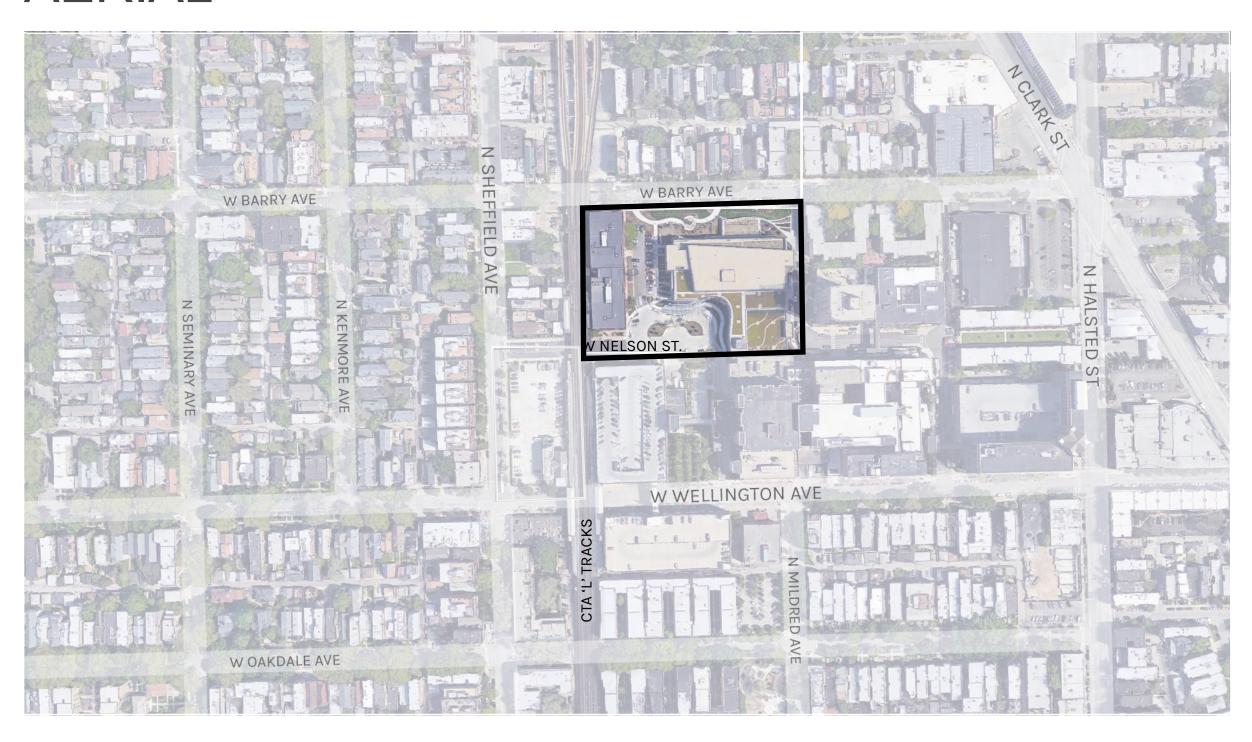

# **AERIAL**

Vacated W. Nelson St. looking northeast

Barry St. looking southwest

Barry St. looking east

Barry St. looking west