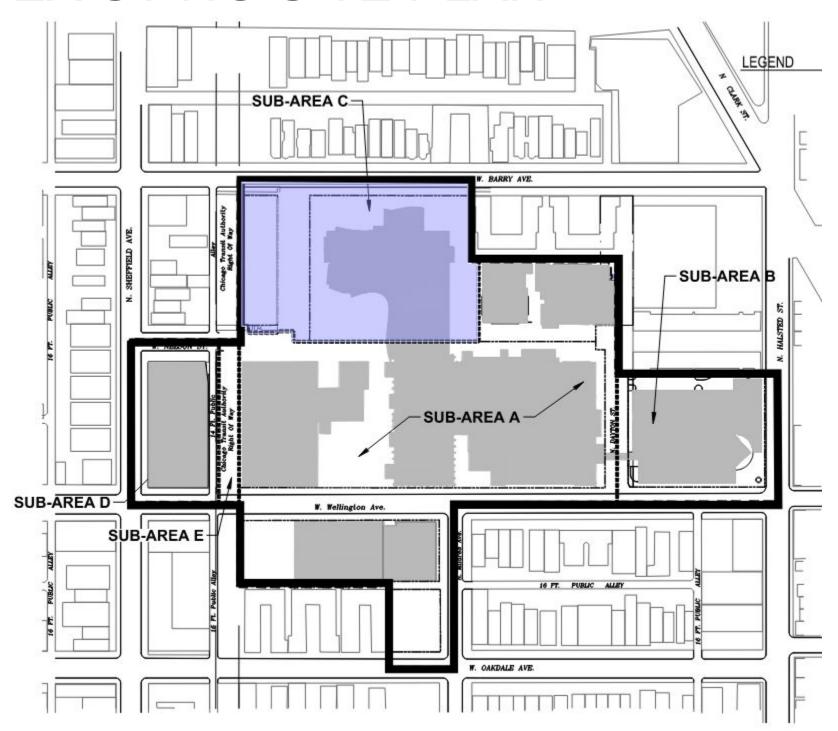

•44<sup>th</sup> Ward Alderman Tunney







# **X** Community Area Snapshot

#### **COMMUNITY AREA INFORMATION:**

- **Lakeview Community**
- Total Population: 103,050
  - 78% White non-Hispanic
  - 9% Hispanic or Latino
  - 4% Black non-Hispanic
  - 7% Asian non-Hispanic
- Median Income: \$92,386

SOURCE: CMAP COMMUNITY DATA SNAPSHOT; LAKE VIEW, CHICAGO COMMUNITY AREA, AUGUST 2021 RELEASE





# **Zoning Information**

#### -Current Zoning:

- **C2-2**
- M1-2
- RS-3
- **Future Zoning:** No
  Change
- **Net Site Area:** 588,687





# **AERIAL**







Vacated W. Nelson St. looking northeast



Barry St. looking southwest



Barry St. looking east



Barry St. looking west

# NORTH STREETSCAPE – BARRY AVENUE





# LAND USE/ZONING PLAN







# SUB-AREA PLAN



# **EXISTING SITE PLAN**









#### RENDERED SITE PLAN



#### RENDERED LANDSCAPE PLAN



# **ENLARGED SITE PLAN**



# **ROOF PLAN**





#### SOUTH ELEVATION



#### WEST ELEVATION



#### NORTH ELEVATION



#### **EAST ELEVATION**











#### PROJECT SUSTAINABLE PLAN

• We anticipate achieving 100pts by getting the project certified LEED Silver



CERTIFIED

• Green Roof (Compliance Path 5.1)



• 80% Waste Diversion (Compliance Path 8.1)





#### Recommendations

- No vote taken today
- Commissioner's comments from this courtesy presentation will be incorporated into the Department of Planning and Development's Site Plan Approval determination