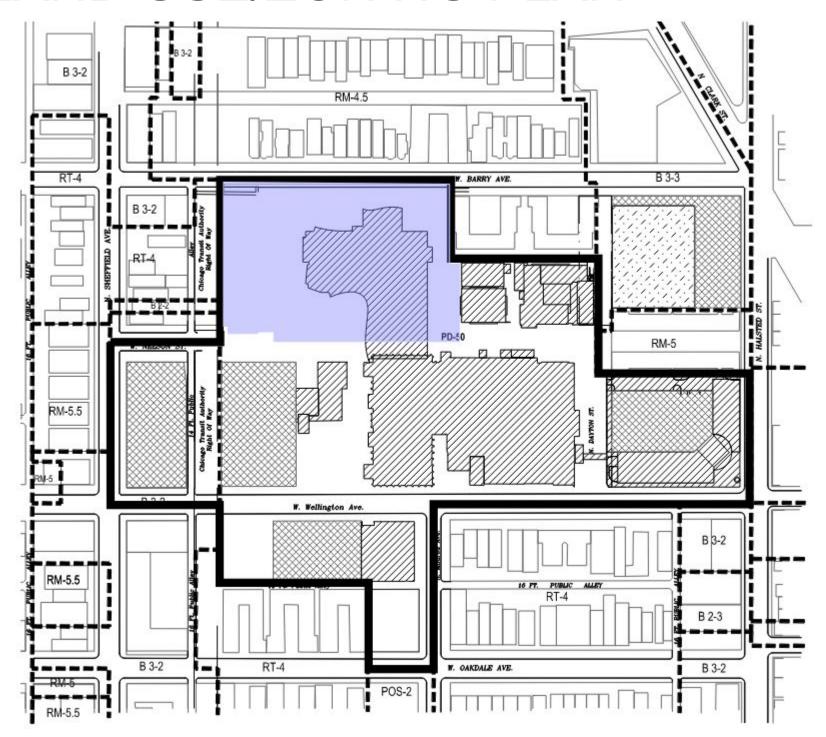

apshot

- North Region
- Lake View Community Area
- •44<sup>th</sup> Ward Alderman Tunney







# **X** Community Area Snapshot

#### **COMMUNITY AREA INFORMATION:**

- **Lakeview Community**
- Total Population: 103,050
  - 78% White non-Hispanic
  - 9% Hispanic or Latino
  - 4% Black non-Hispanic
  - 7% Asian non-Hispanic
- Median Income: \$92,386

SOURCE: CMAP COMMUNITY DATA SNAPSHOT; LAKE VIEW, CHICAGO COMMUNITY AREA, AUGUST 2021 RELEASE





# **Zoning Information**

#### -Current Zoning:

- **C2-2**
- M1-2
- RS-3
- **Future Zoning:** No
  Change
- **Net Site Area:** 588,687





# **AERIAL**







Vacated W. Nelson St. looking northeast



Barry St. looking southwest



Barry St. looking east



Barry St. looking west

# NORTH STREETSCAPE – BARRY AVENUE





# LAND USE/ZONING PLAN







# SUB-AREA PLAN



# **EXISTING SITE PLAN**









#### RENDERED SITE PLAN



#### RENDERED LANDSCAPE PLAN



# **ENLARGED SITE PLAN**



# **ROOF PLAN**





#### SOUTH ELEVATION



#### WEST ELEVATION



#### NORTH ELEVATION



#### **EAST ELEVATION**











#### PROJECT SUSTAINABLE PLAN

• We anticipate achieving 100pts by getting the project certified LEED Silver



CERTIFIED

• Green Roof (Compliance Path 5.1)



• 80% Waste Diversion (Compliance Path 8.1)





#### Recommendations

- No vote taken today
- Commissioner's comments from this courtesy presentation will be incorporated into the Department of Planning and Development's Site Plan Approval determination