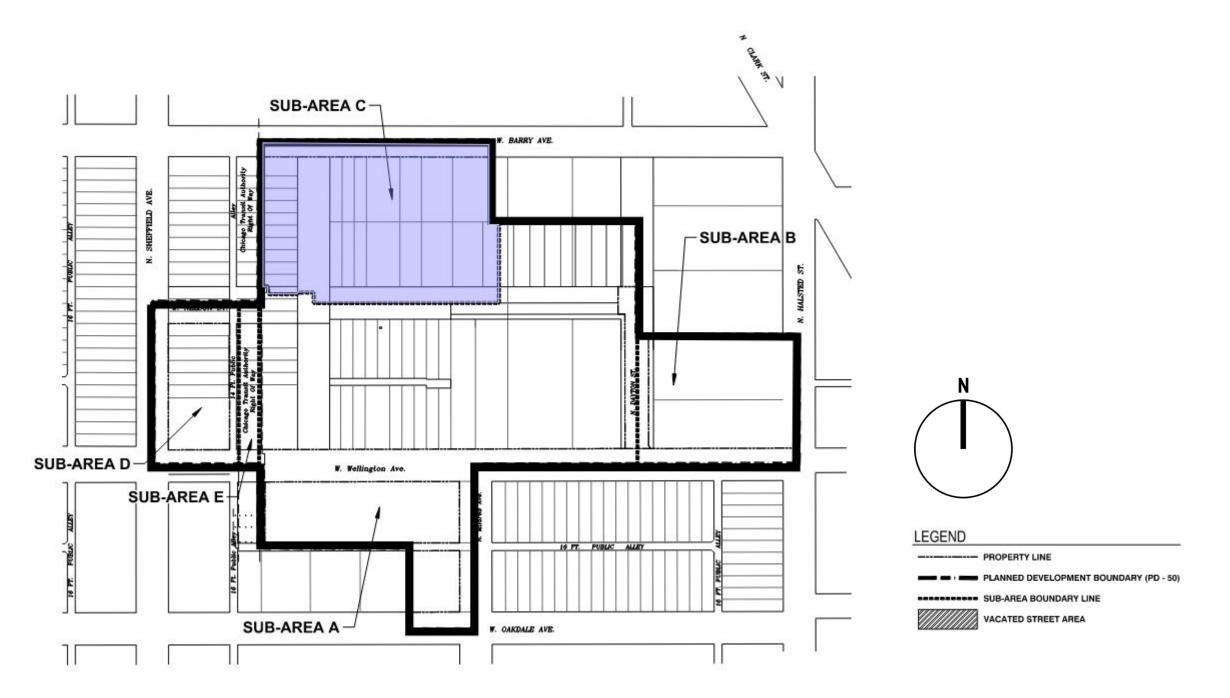

- Lake View Community Area
- •44<sup>th</sup> Ward Alderman Tunney







# **X** Community Area Snapshot

#### **COMMUNITY AREA INFORMATION:**

- **Lakeview Community**
- Total Population: 103,050
  - 78% White non-Hispanic
  - 9% Hispanic or Latino
  - 4% Black non-Hispanic
  - 7% Asian non-Hispanic
- Median Income: \$92,386

SOURCE: CMAP COMMUNITY DATA SNAPSHOT; LAKE VIEW, CHICAGO COMMUNITY AREA, AUGUST 2021 RELEASE





# **Zoning Information**

#### -Current Zoning:

- **C2-2**
- M1-2
- RS-3
- **Future Zoning:** No
  Change
- **Net Site Area:** 588,687





# **AERIAL**







Vacated W. Nelson St. looking northeast



Barry St. looking southwest



Barry St. looking east



Barry St. looking west

# NORTH STREETSCAPE – BARRY AVENUE





# LAND USE/ZONING PLAN







# SUB-AREA PLAN



# **EXISTING SITE PLAN**









#### RENDERED SITE PLAN



#### RENDERED LANDSCAPE PLAN



# **ENLARGED SITE PLAN**



# **ROOF PLAN**





#### SOUTH ELEVATION



#### WEST ELEVATION



#### NORTH ELEVATION



#### **EAST ELEVATION**











#### PROJECT SUSTAINABLE PLAN

• We anticipate achieving 100pts by getting the project certified LEED Silver



CERTIFIED

• Green Roof (Compliance Path 5.1)



• 80% Waste Diversion (Compliance Path 8.1)





#### Recommendations

- No vote taken today
- Commissioner's comments from this courtesy presentation will be incorporated into the Department of Planning and Development's Site Plan Approval determination