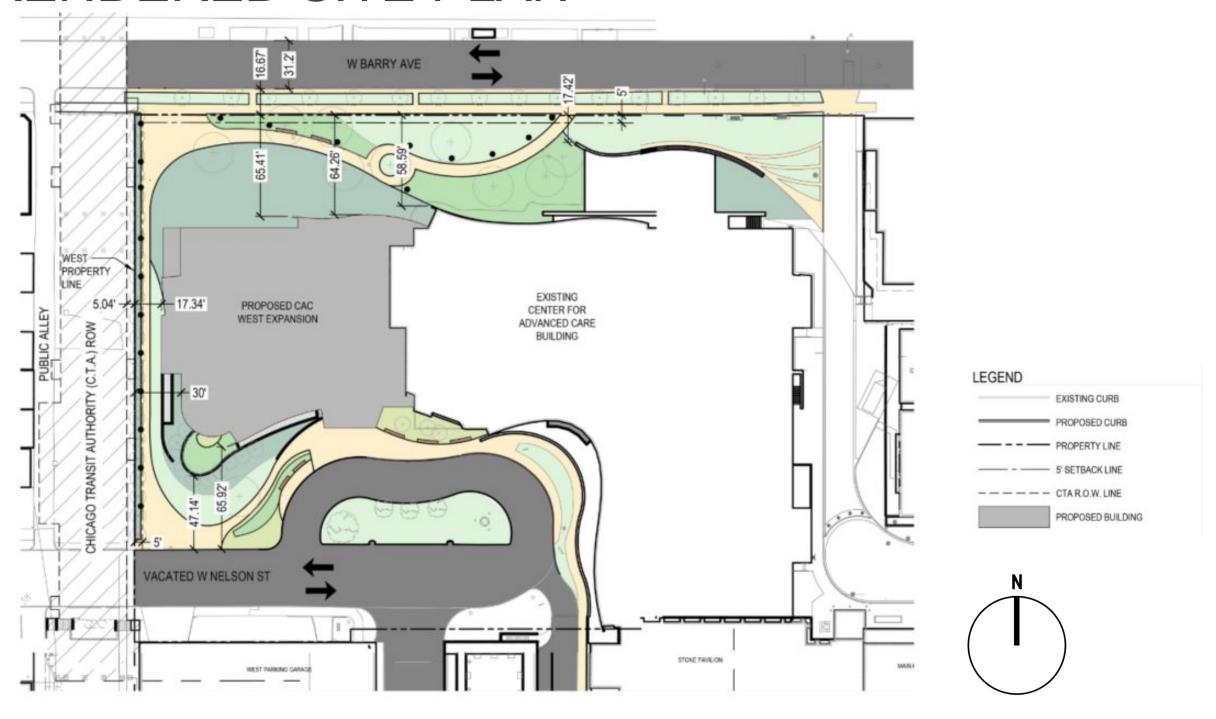

unney







# **X** Community Area Snapshot

#### **COMMUNITY AREA INFORMATION:**

- **Lakeview Community**
- Total Population: 103,050
  - 78% White non-Hispanic
  - 9% Hispanic or Latino
  - 4% Black non-Hispanic
  - 7% Asian non-Hispanic
- Median Income: \$92,386

SOURCE: CMAP COMMUNITY DATA SNAPSHOT; LAKE VIEW, CHICAGO COMMUNITY AREA, AUGUST 2021 RELEASE





# **Zoning Information**

#### -Current Zoning:

- **C2-2**
- M1-2
- RS-3
- **Future Zoning:** No
  Change
- **Net Site Area:** 588,687





# **AERIAL**







Vacated W. Nelson St. looking northeast



Barry St. looking southwest



Barry St. looking east



Barry St. looking west

# NORTH STREETSCAPE – BARRY AVENUE





# LAND USE/ZONING PLAN







# SUB-AREA PLAN



# **EXISTING SITE PLAN**









#### RENDERED SITE PLAN



#### RENDERED LANDSCAPE PLAN



# **ENLARGED SITE PLAN**



# **ROOF PLAN**





#### SOUTH ELEVATION



#### WEST ELEVATION



#### NORTH ELEVATION



#### **EAST ELEVATION**











#### PROJECT SUSTAINABLE PLAN

• We anticipate achieving 100pts by getting the project certified LEED Silver



CERTIFIED

• Green Roof (Compliance Path 5.1)



• 80% Waste Diversion (Compliance Path 8.1)





#### Recommendations

- No vote taken today
- Commissioner's comments from this courtesy presentation will be incorporated into the Department of Planning and Development's Site Plan Approval determination