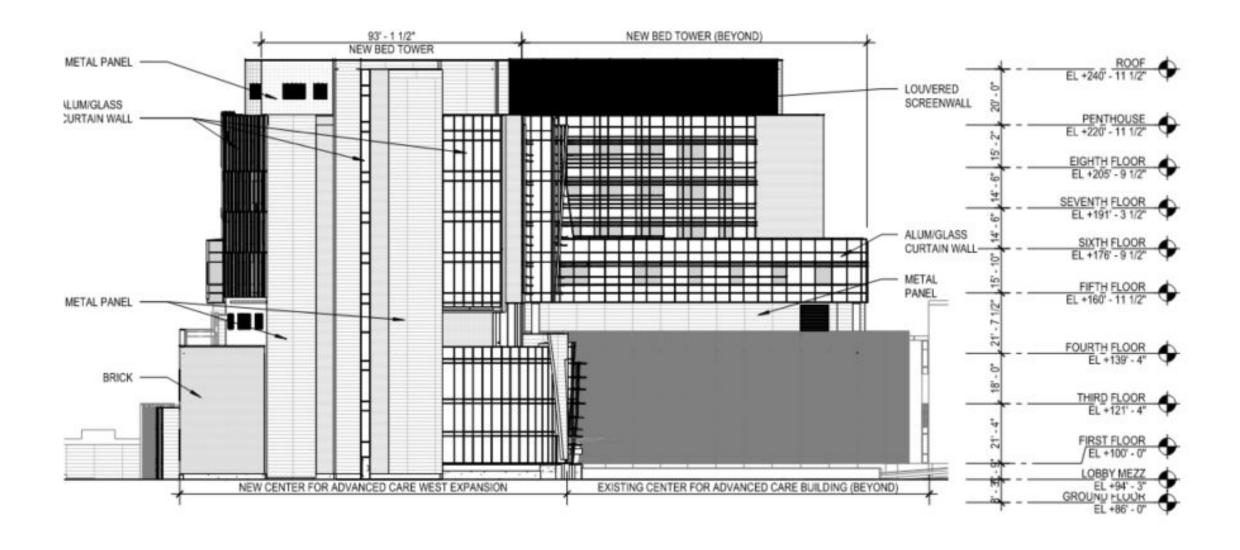

103,050
  - 78% White non-Hispanic
  - 9% Hispanic or Latino
  - 4% Black non-Hispanic
  - 7% Asian non-Hispanic
- Median Income: \$92,386

SOURCE: CMAP COMMUNITY DATA SNAPSHOT; LAKE VIEW, CHICAGO COMMUNITY AREA, AUGUST 2021 RELEASE





# **Zoning Information**

#### -Current Zoning:

- **C2-2**
- M1-2
- RS-3
- **Future Zoning:** No
  Change
- **Net Site Area:** 588,687





# **AERIAL**







Vacated W. Nelson St. looking northeast



Barry St. looking southwest



Barry St. looking east



Barry St. looking west

# NORTH STREETSCAPE – BARRY AVENUE





# LAND USE/ZONING PLAN







# SUB-AREA PLAN



# **EXISTING SITE PLAN**









#### RENDERED SITE PLAN



#### RENDERED LANDSCAPE PLAN



# **ENLARGED SITE PLAN**



# **ROOF PLAN**





#### SOUTH ELEVATION



#### WEST ELEVATION



#### NORTH ELEVATION



#### **EAST ELEVATION**











#### PROJECT SUSTAINABLE PLAN

• We anticipate achieving 100pts by getting the project certified LEED Silver



CERTIFIED

• Green Roof (Compliance Path 5.1)



• 80% Waste Diversion (Compliance Path 8.1)





#### Recommendations

- No vote taken today
- Commissioner's comments from this courtesy presentation will be incorporated into the Department of Planning and Development's Site Plan Approval determination