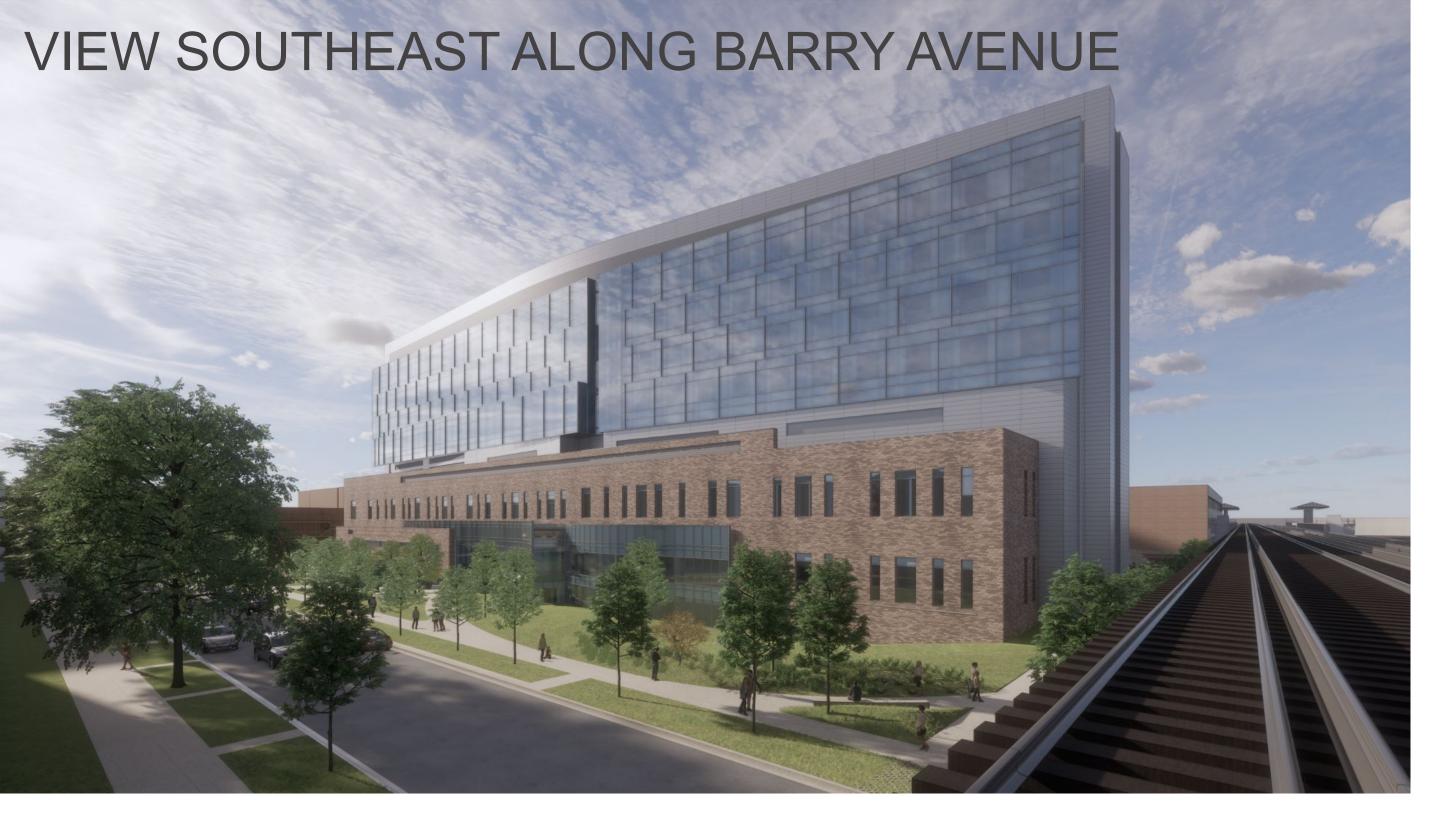

no
  - 4% Black non-Hispanic
  - 7% Asian non-Hispanic
- Median Income: \$92,386

SOURCE: CMAP COMMUNITY DATA SNAPSHOT; LAKE VIEW, CHICAGO COMMUNITY AREA, AUGUST 2021 RELEASE





# **Zoning Information**

#### -Current Zoning:

- **C2-2**
- M1-2
- RS-3
- **Future Zoning:** No
  Change
- **Net Site Area:** 588,687





# **AERIAL**







Vacated W. Nelson St. looking northeast



Barry St. looking southwest



Barry St. looking east



Barry St. looking west

# NORTH STREETSCAPE – BARRY AVENUE





# LAND USE/ZONING PLAN







# SUB-AREA PLAN



# **EXISTING SITE PLAN**









#### RENDERED SITE PLAN



#### RENDERED LANDSCAPE PLAN



# **ENLARGED SITE PLAN**



# **ROOF PLAN**





#### SOUTH ELEVATION



#### WEST ELEVATION



#### NORTH ELEVATION



#### **EAST ELEVATION**











#### PROJECT SUSTAINABLE PLAN

• We anticipate achieving 100pts by getting the project certified LEED Silver



CERTIFIED

• Green Roof (Compliance Path 5.1)



• 80% Waste Diversion (Compliance Path 8.1)





#### Recommendations

- No vote taken today
- Commissioner's comments from this courtesy presentation will be incorporated into the Department of Planning and Development's Site Plan Approval determination