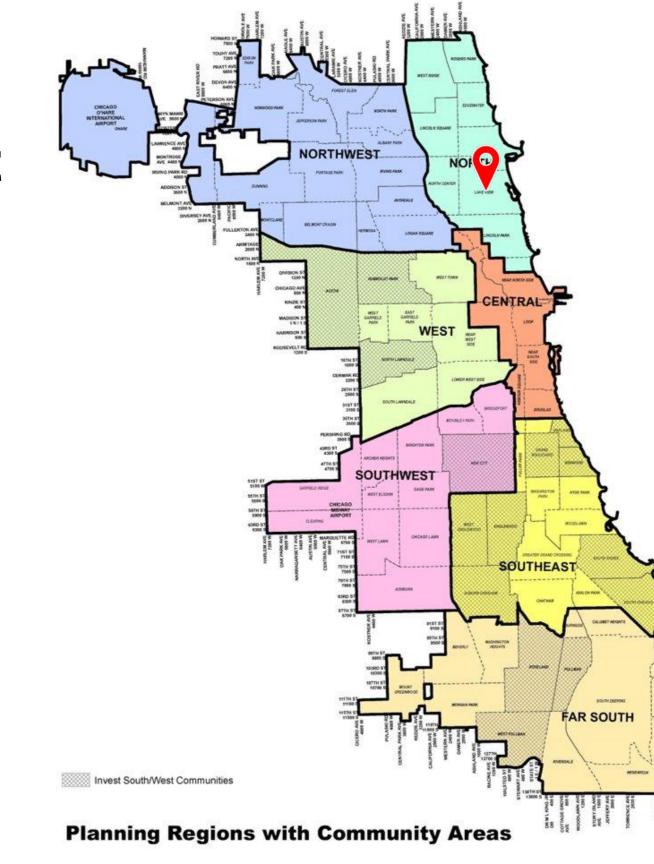

# **X** Community Area Snapshot

- North Region
- Lake View Community Area
- •44<sup>th</sup> Ward Alderman Tunney