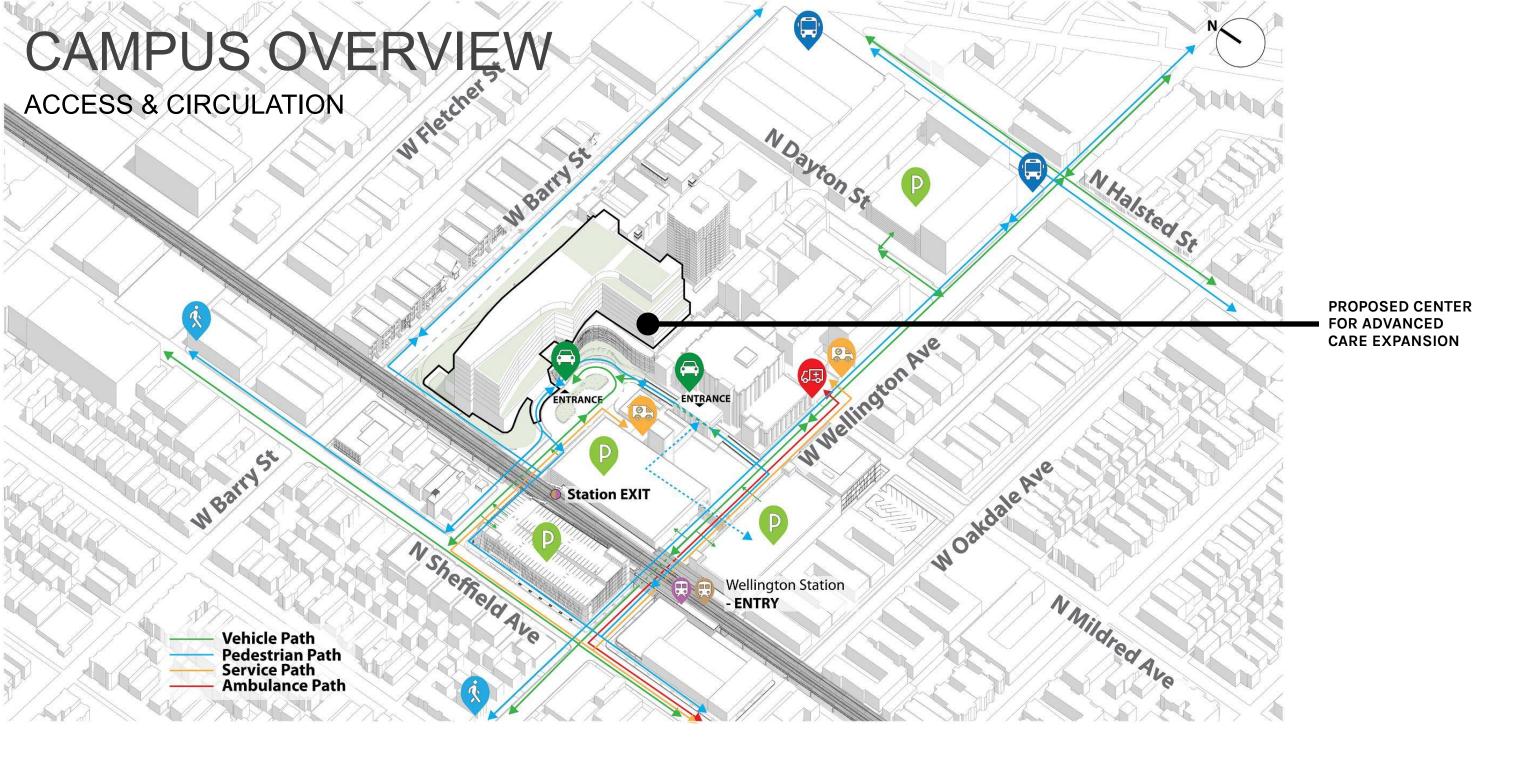

r Latino
  - 4% Black non-Hispanic
  - 7% Asian non-Hispanic
- Median Income: \$92,386

SOURCE: CMAP COMMUNITY DATA SNAPSHOT; LAKE VIEW, CHICAGO COMMUNITY AREA, AUGUST 2021 RELEASE





# **Zoning Information**

#### -Current Zoning:

- **C2-2**
- M1-2
- RS-3
- **Future Zoning:** No
  Change
- **Net Site Area:** 588,687





# **AERIAL**







Vacated W. Nelson St. looking northeast



Barry St. looking southwest



Barry St. looking east



Barry St. looking west

# NORTH STREETSCAPE – BARRY AVENUE





# LAND USE/ZONING PLAN







# SUB-AREA PLAN



# **EXISTING SITE PLAN**









#### RENDERED SITE PLAN



#### RENDERED LANDSCAPE PLAN



# **ENLARGED SITE PLAN**



# **ROOF PLAN**





#### SOUTH ELEVATION



#### WEST ELEVATION



#### NORTH ELEVATION



#### **EAST ELEVATION**











#### PROJECT SUSTAINABLE PLAN

• We anticipate achieving 100pts by getting the project certified LEED Silver



CERTIFIED

• Green Roof (Compliance Path 5.1)



• 80% Waste Diversion (Compliance Path 8.1)





#### Recommendations

- No vote taken today
- Commissioner's comments from this courtesy presentation will be incorporated into the Department of Planning and Development's Site Plan Approval determination