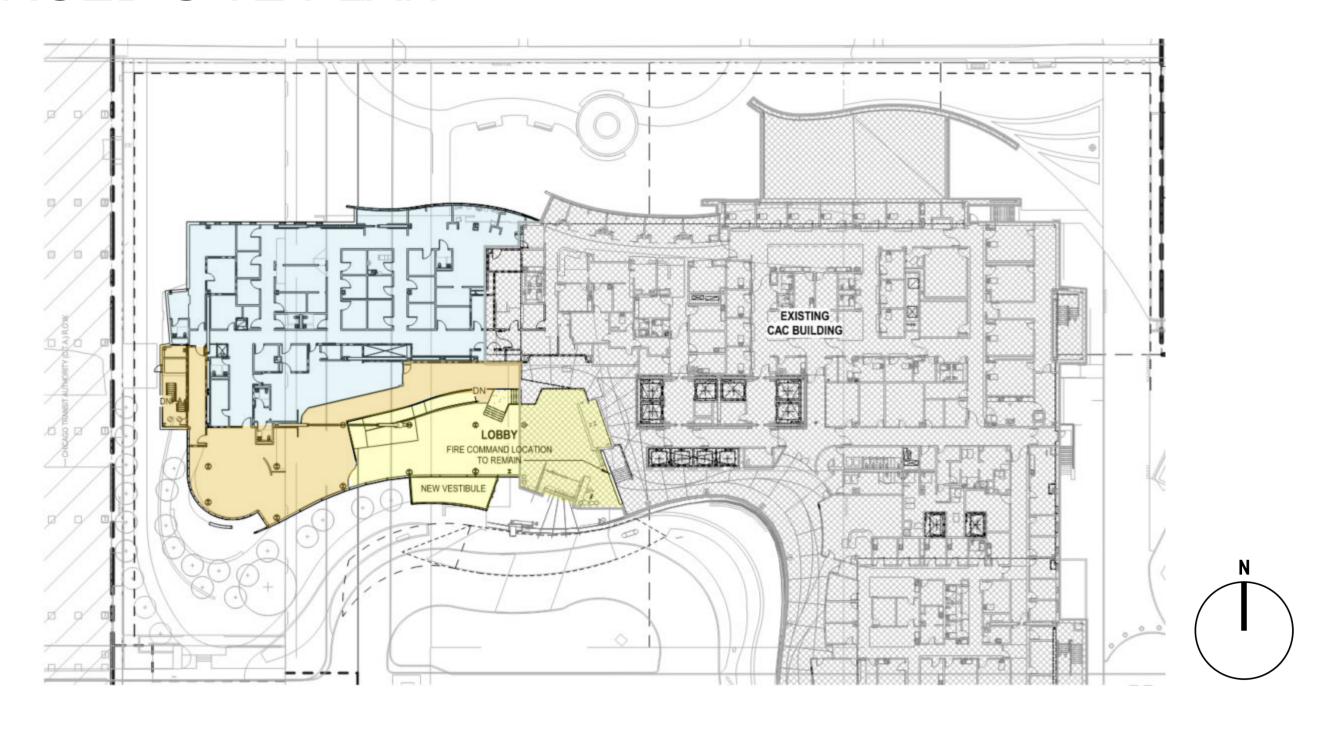

TY AREA INFORMATION:**

- **Lakeview Community**
- Total Population: 103,050
  - 78% White non-Hispanic
  - 9% Hispanic or Latino
  - 4% Black non-Hispanic
  - 7% Asian non-Hispanic
- Median Income: \$92,386

SOURCE: CMAP COMMUNITY DATA SNAPSHOT; LAKE VIEW, CHICAGO COMMUNITY AREA, AUGUST 2021 RELEASE





# **Zoning Information**

#### -Current Zoning:

- **C2-2**
- M1-2
- RS-3
- **Future Zoning:** No
  Change
- **Net Site Area:** 588,687





# **AERIAL**







Vacated W. Nelson St. looking northeast



Barry St. looking southwest



Barry St. looking east



Barry St. looking west

# NORTH STREETSCAPE – BARRY AVENUE





# LAND USE/ZONING PLAN







# SUB-AREA PLAN



# **EXISTING SITE PLAN**









#### RENDERED SITE PLAN



#### RENDERED LANDSCAPE PLAN



# **ENLARGED SITE PLAN**



# **ROOF PLAN**





#### SOUTH ELEVATION



#### WEST ELEVATION



#### NORTH ELEVATION



#### **EAST ELEVATION**











#### PROJECT SUSTAINABLE PLAN

• We anticipate achieving 100pts by getting the project certified LEED Silver



CERTIFIED

• Green Roof (Compliance Path 5.1)



• 80% Waste Diversion (Compliance Path 8.1)





#### Recommendations

- No vote taken today
- Commissioner's comments from this courtesy presentation will be incorporated into the Department of Planning and Development's Site Plan Approval determination