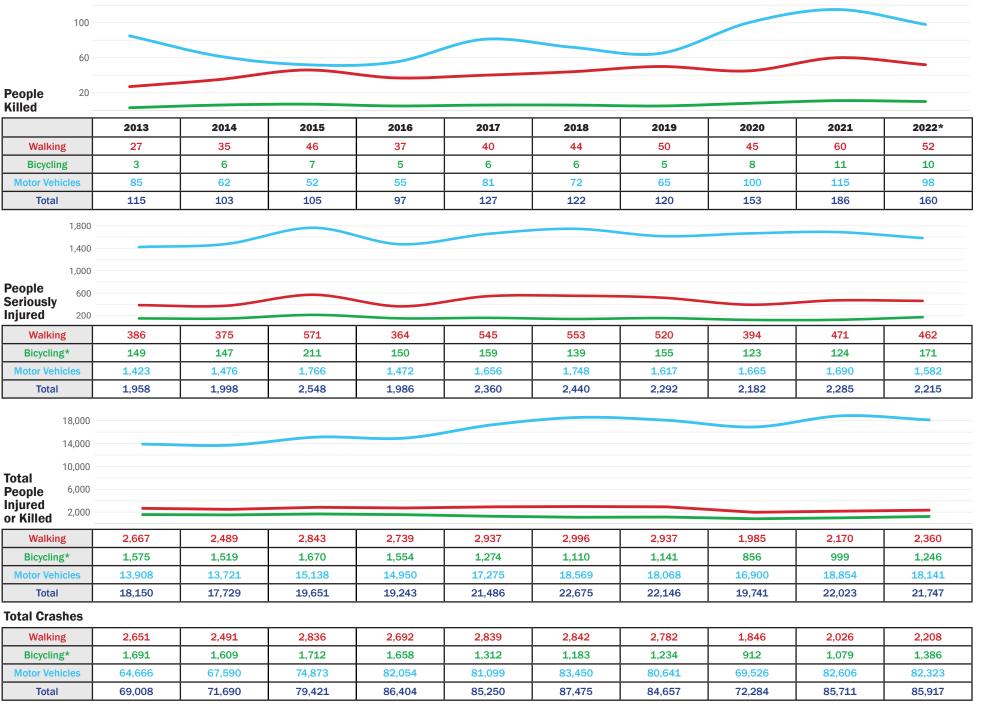

### **Crash Trends by Year and Mode**

Data for 2013-2022 are from IDOT; Non-fatal crashes classified as NMV are assumed to be pedestrians \*Bicycle dooring crash data integrated starting in 2022