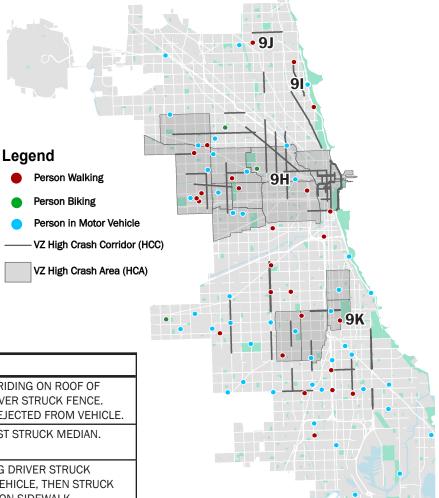

#### Fatal Traffic Crashes in September 2023 (PROVISIONAL) PAGE 2/2:

| Мар Кеу | Crash Date | Crash Time | Crash Location                     | Victim       | # Fatal | Description                                                                                     |
|---------|------------|------------|------------------------------------|--------------|---------|-------------------------------------------------------------------------------------------------|
| 9Н      | 9/17/2023  | 2:05 AM    | 1313 W KINZIE ST                   | PASSENGER    | 1       | PASSENGER RIDING ON ROOF OF<br>VEHICLE. DRIVER STRUCK FENCE.<br>PASSENGER EJECTED FROM VEHICLE. |
| 91      | 9/17/2023  | 11:34 PM   | 3699 N DUSABLE<br>LAKE SHORE DRIVE | MOTORCYCLIST | 1       | MOTORCYCLIST STRUCK MEDIAN.                                                                     |
| 91      | 9/18/2023  | 7:26 AM    | 2751 W PETERSON<br>AVE             | PEDESTRIAN   | 1       | LEFT-TURNING DRIVER STRUCK<br>ONCOMING VEHICLE, THEN STRUCK<br>PEDESTRIAN ON SIDEWALK.          |
| 9К      | 9/21/2023  | 10:47 PM   | 5930 S DR MARTIN<br>LUTHER KING DR | PEDESTRIAN   | 1       | DRIVER STRUCK PEDESTRIAN AND<br>FLED SCENE.                                                     |

### Fatal Traffic Crash Locations in 2023 through September