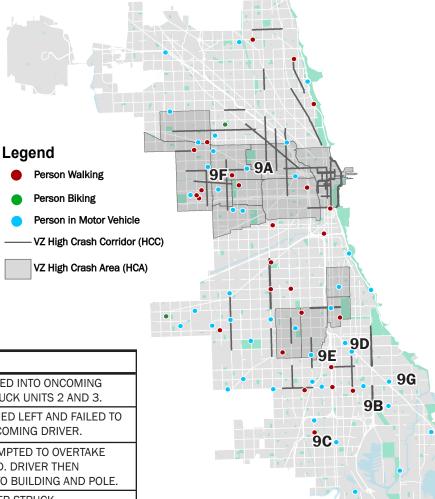

### Fatal Traffic Crashes in September 2023 (PROVISIONAL) PAGE 1/2:

| Мар Кеу | Crash Date | Crash Time | Crash Location              | Victim       | # Fatal | Description                                                                                 |
|---------|------------|------------|-----------------------------|--------------|---------|---------------------------------------------------------------------------------------------|
| 9A      | 9/1/2023   | 4:15 PM    | 735 N KEDZIE AVE            | DRIVER       | 1       | DRIVER VEERED INTO ONCOMING<br>TRAFFIC. STRUCK UNITS 2 AND 3.                               |
| 9B      | 9/1/2023   | 1:39 PM    | 9500 S PAXTON AVE           | DRIVER       | 1       | DRIVER TURNED LEFT AND FAILED TO<br>YIELD TO ONCOMING DRIVER.                               |
| 90      | 9/2/2023   | 11:59 PM   | 10834 S MICHIGAN<br>AVE     | DRIVER       | 1       | DRIVER ATTEMPTED TO OVERTAKE<br>TRUCK AHEAD. DRIVER THEN<br>CRASHED INTO BUILDING AND POLE. |
| 9D      | 9/2/202    | 8:34 PM    | 6900 S SOUTH<br>CHICAGO AVE | MOTORCYCLIST | 1       | DRUNK DRIVER STRUCK<br>MOTORCYCLIST FROM BEHIND.                                            |
| 9E      | 9/5/2023   | 12:11 AM   | 7358 S HALSTED ST           | MOTORCYCLIST | 1       | DRIVER STRUCK MOTORCYCLIST AND FLED SCENE.                                                  |
| 9F      | 9/9/2023   | 8:18 PM    | 520 S HAMLIN BLVD           | PEDESTRIAN   | 1       | DRIVER STRUCK PEDESTRIAN AND FLED SCENE.                                                    |
| 9G      | 9/11/2023  | 6:26 AM    | 8560 S YATES BLVD           | DRIVER       | 1       | DRIVER LOST CONTROL OF VEHICLE<br>AND FLIPPED OVER.                                         |

### Fatal Traffic Crash Locations in 2023 through September