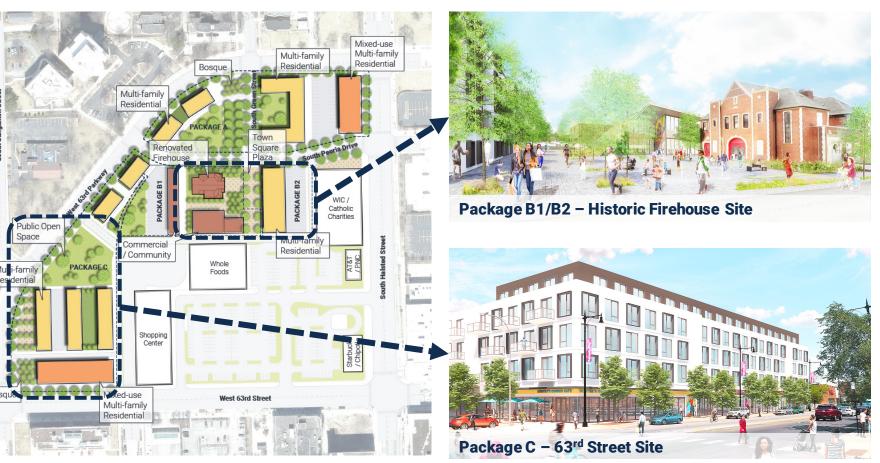

# **A Transformative Vision for Englewood Square**

### Holistic approach

- Comprehensive vision for development across the site
- Two initial packages (Firehouse / 63<sup>rd</sup> Street) considered in this RFP

#### **Firehouse Site**

- Firehouse renovation to support community / commercial uses
- Mixed-use building with housing and retail
- Public plaza / open space

#### 63<sup>rd</sup> Street Site

- Mixed-use building with housing and retail
- Streetscape / plaza
- Additional development in future phases