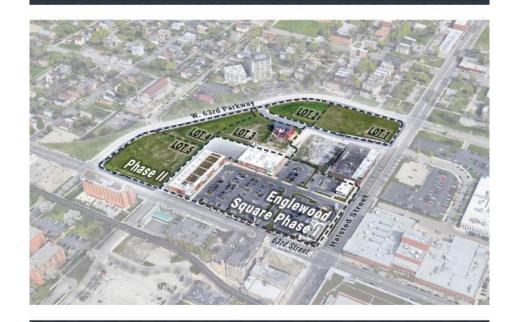

# **A Transformative Vision for Englewood Square**

### Holistic approach

- Comprehensive vision for development across the site
- Two initial packages (Firehouse / 63<sup>rd</sup> Street) considered in this RFP

#### **Firehouse Site**

- Firehouse renovation to support community / commercial uses
- Mixed-use building with housing and retail
- Public plaza / open space

#### 63<sup>rd</sup> Street Site

- Mixed-use building with housing and retail
- Streetscape / plaza
- Additional development in future phases