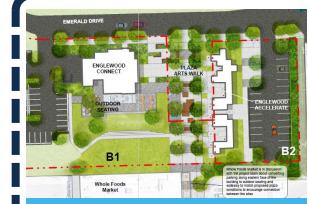

### Holistic approach

- Comprehensive vision for development across the site
- Two initial packages (Firehouse / 63<sup>rd</sup> Street) considered in this RFP

#### **Firehouse Site**

- Firehouse renovation to support community / commercial uses
- Mixed-use building with housing and retail
- Public plaza / open space

#### 63<sup>rd</sup> Street Site

- Mixed-use building with housing and retail
- Streetscape / plaza
- Additional development in future phases