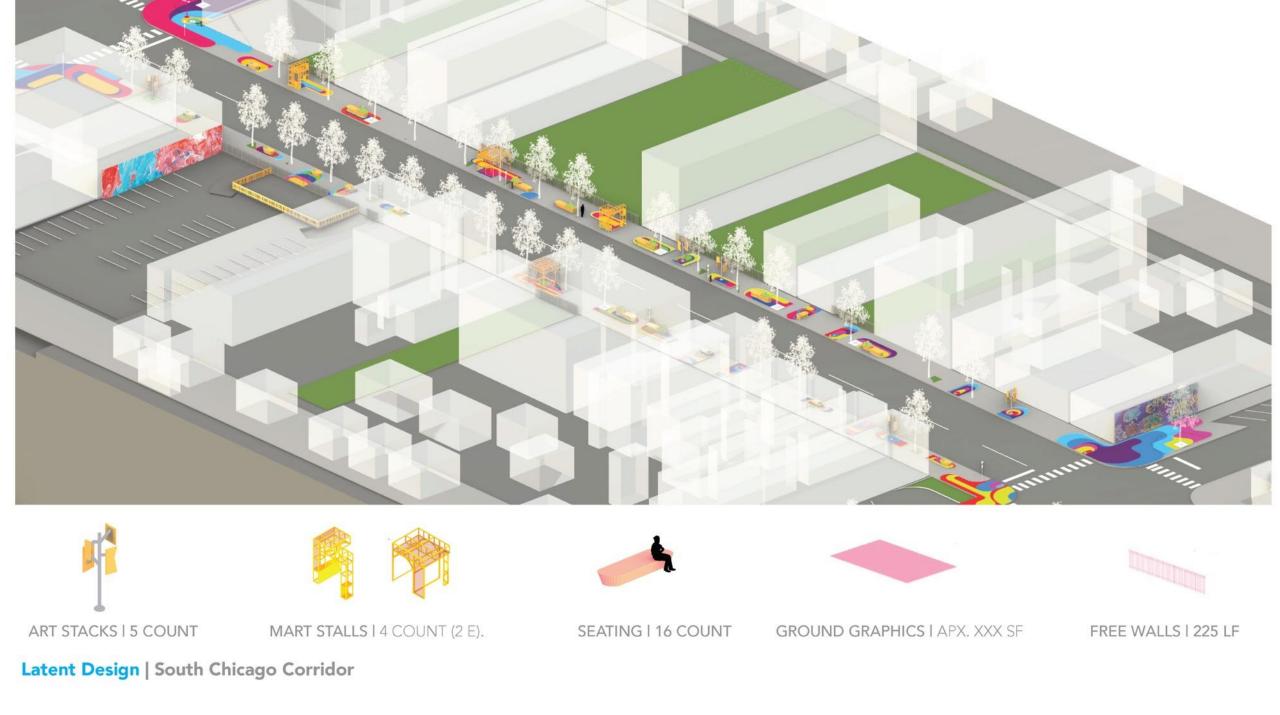

# **Alfresco Program**

Chicago Alfresco, an initiative to increase outdoor dining area and the opportunity for businesses and community organizations to design creative long-term outdoor spaces.

This new program builds on Mayor Lightfoot's commitment to support businesses throughout the COVID-19 pandemic.

The new Chicago Alfresco design guidelines encourage the thoughtful design of visually appealing community places that cultivate a sense of ownership, belonging, and safety through activation, physical transformation, community engagement, and economic development