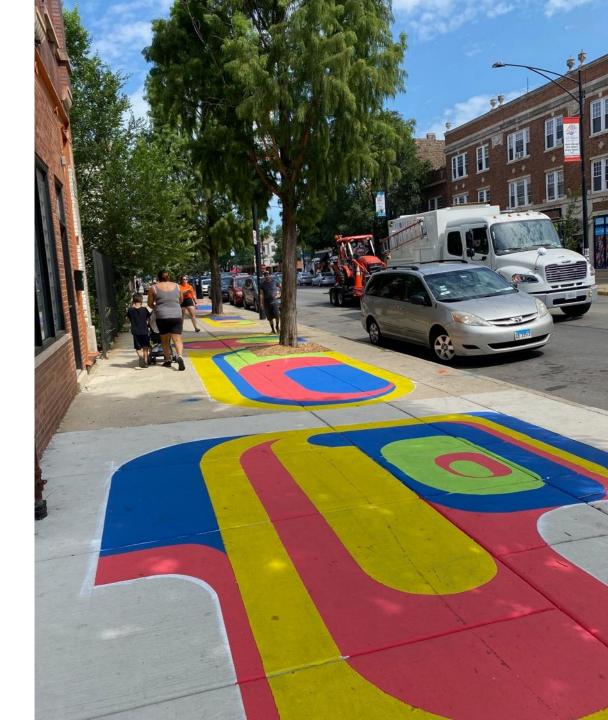

# **Alfresco Program**

Chicago Alfresco, an initiative to increase outdoor dining area and the opportunity for businesses and community organizations to design creative long-term outdoor spaces.

This new program builds on Mayor Lightfoot's commitment to support businesses throughout the COVID-19 pandemic.

The new Chicago Alfresco design guidelines encourage the thoughtful design of visually appealing community places that cultivate a sense of ownership, belonging, and safety through activation, physical transformation, community engagement, and economic development