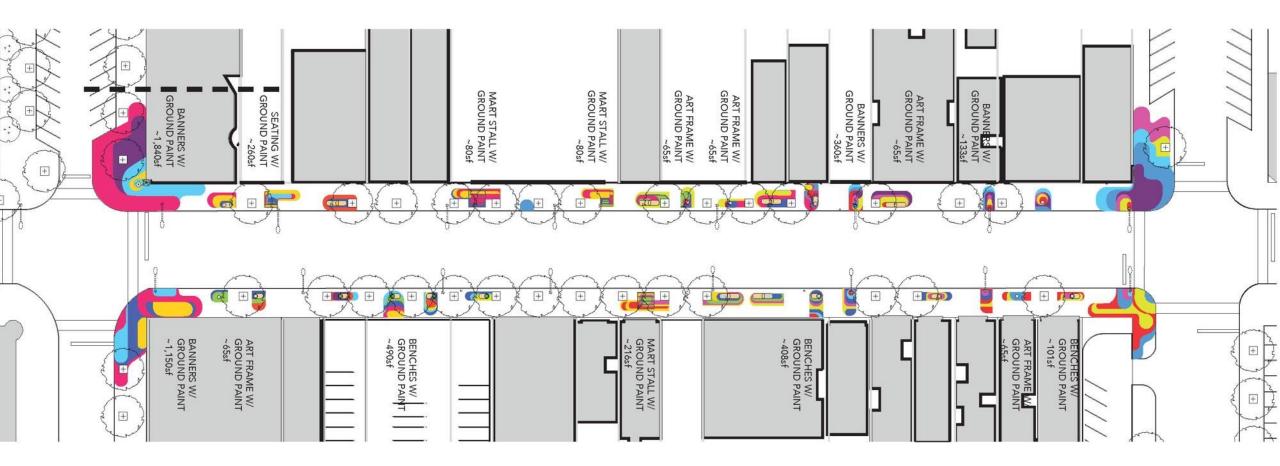

# **Alfresco Program**

Chicago Alfresco, an initiative to increase outdoor dining area and the opportunity for businesses and community organizations to design creative long-term outdoor spaces.

This new program builds on Mayor Lightfoot's commitment to support businesses throughout the COVID-19 pandemic.

The new Chicago Alfresco design guidelines encourage the thoughtful design of visually appealing community places that cultivate a sense of ownership, belonging, and safety through activation, physical transformation, community engagement, and economic development