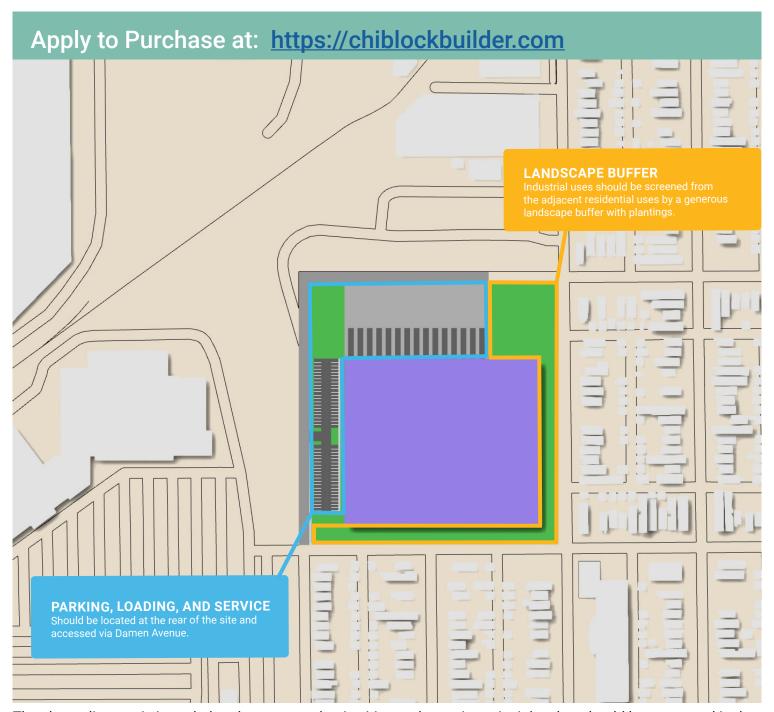

The above diagram is intended to demonstrate basic siting and massing principles that should be expressed in the development of this site based on the site's zoning and context. Proposals that do not follow these guidelines may be negatively impacted during the City's proposal evaluation process.

This first site design scheme depicts a light manufacturing facility or warehouse.

Proposals that include community or environmental benefits, may be scored more favorably during the City's proposal evaluation process.

This second site design scheme depicts a retail center.

The Chicago Department of Transportation is currently reconstructing Damen Avenue; the new design will allow for freight truck access to this site. All proposals should plan for site access to come via Damen Avenue to avoid increasing through-traffic on the adjacent residential streets.