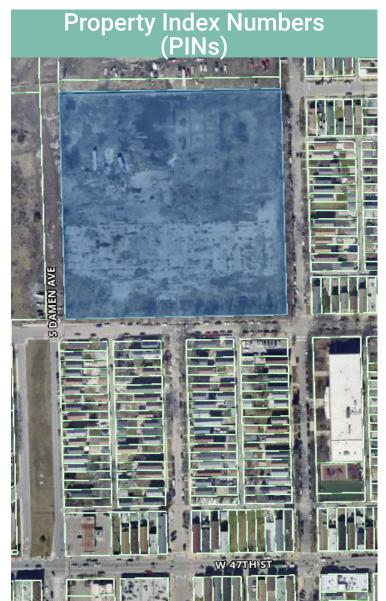

## **Property Information**

+360,525 SF, / +/-8.2 Acres

+ Zoning: C3-2

+ Neighborhood: New City

+ Property Index Numbers (PINs):

+ 20-06-400-008

+ Ward 12 / Alderman J. Ramirez

+ Price: \$4,032,748