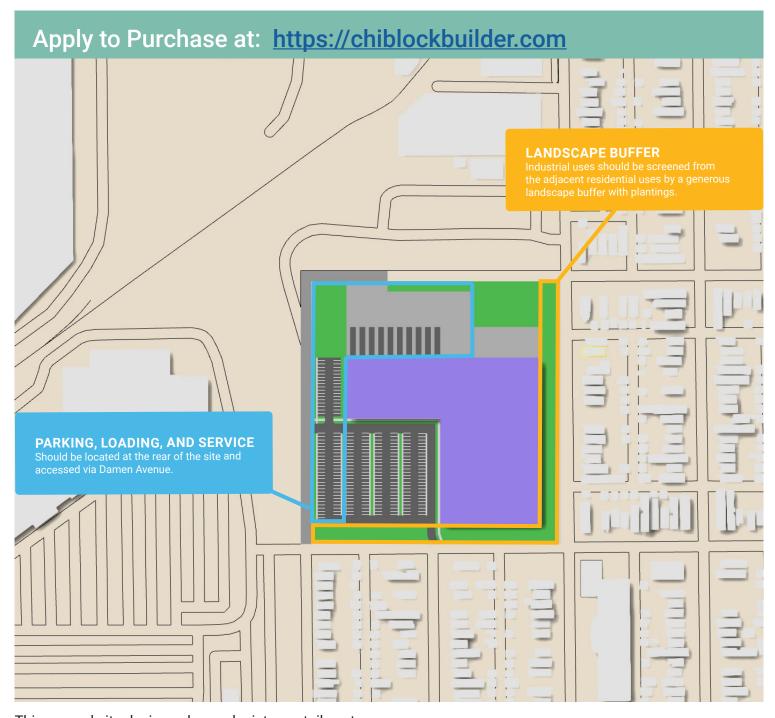

The above diagram is intended to demonstrate basic siting and massing principles that should be expressed in the development of this site based on the site's zoning and context. Proposals that do not follow these guidelines may be negatively impacted during the City's proposal evaluation process.

This second site design scheme depicts a retail center.

The Chicago Department of Transportation is currently reconstructing Damen Avenue; the new design will allow for freight truck access to this site. All proposals should plan for site access to come via Damen Avenue to avoid increasing through-traffic on the adjacent residential streets.