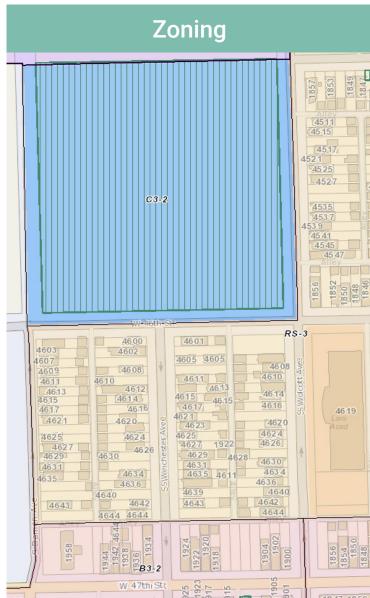

## **Property Information**

+360,525 SF, / +/-8.2 Acres

+ Zoning: C3-2

+ Neighborhood: New City

+ Property Index Numbers (PINs):

+ 20-06-400-008

+ Ward 12 / Alderman J. Ramirez

+ Price: \$4,032,748