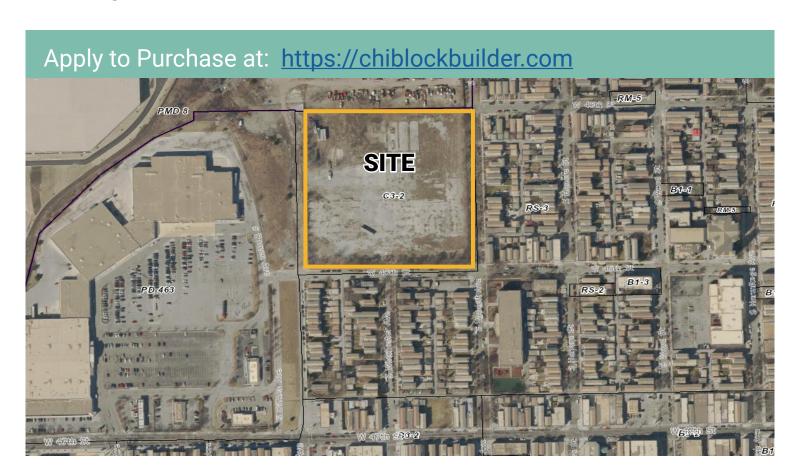

## **Property Information**

+360,525 SF, / +/-8.2 Acres

+ Zoning: C3-2

+ Neighborhood: New City

+ Property Index Numbers (PINs):

+ 20-06-400-008

+ Ward 12 / Alderman J. Ramirez

+ Price: \$4,032,748

The City's environmental review of this property has not yet been completed. The City will undertake further review to determine whether the property can be sold without restrictions, or whether use restrictions or additional environmental work, such as an environmental study of the property or enrollment of the property in the State of Illinois' environmental clean-up program, must be undertaken by the buyer. Among other factors, the buyer's proposed use for the property can impact the environmental review and requirements. Please contact CBRE at <a href="info@chiblockbuilder.com">info@chiblockbuilder.com</a> to provide the City with further information about your proposed use, to assist the City's further review.