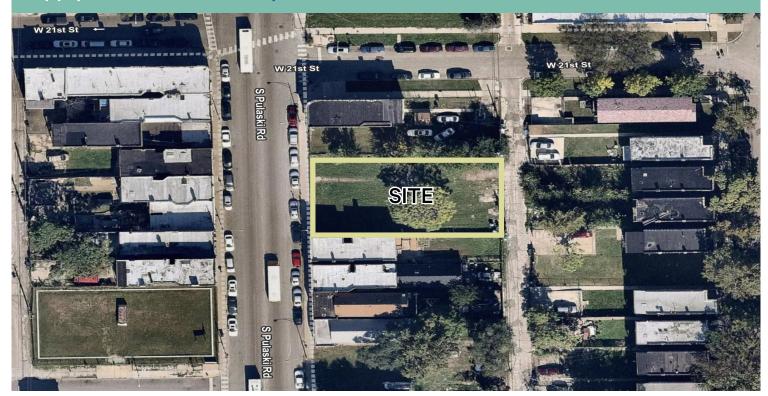

#### **Property Information**

- + 9,706 SF, +/- 0.22 Acres
- + Zoning: B3-2
- + Lawndale Neighborhood
- + Property Index Numbers (PINs): 16-23-317-003-0000 16-23-317-004-0000 16-23-317-005-0000
- + Ward 24 / Alderman Scott
- + TIF District: Ogden/Pulaski
- + Price: \$48,530

#### 2107 - 2111 S. Pulaski Rd., Chicago, IL 60623