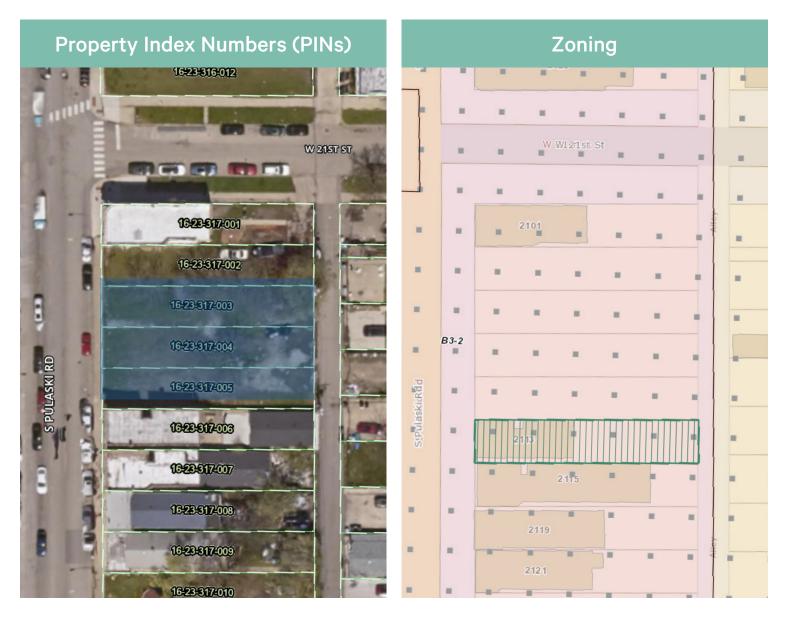

#### **Property Information**

- + 9,706 SF, +/- 0.22 Acres
- + Zoning: B3-2
- + Lawndale Neighborhood
- + Property Index Numbers (PINs): 16-23-317-003-0000 16-23-317-004-0000 16-23-317-005-0000
- + Ward 24 / Alderman Scott
- + TIF District: Ogden/Pulaski
- + Price: \$48,530