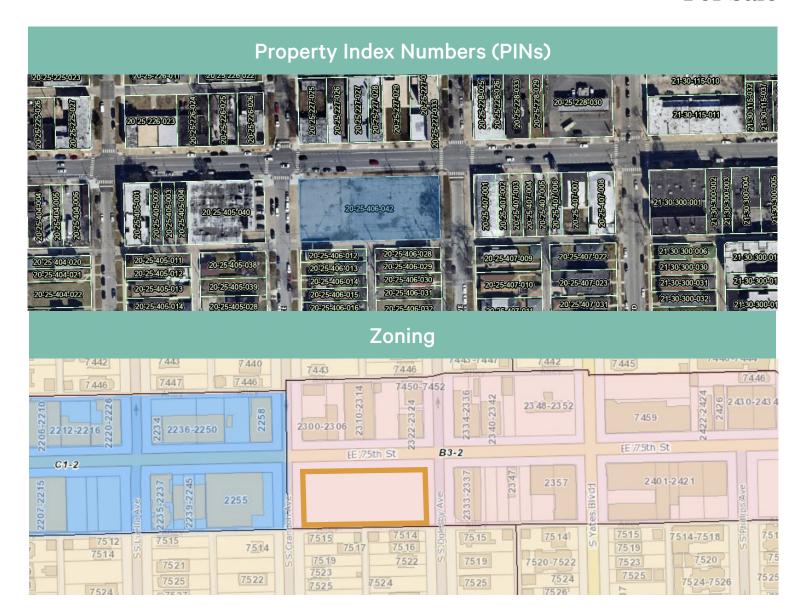

#### **Property Information**

- + 32,250 SF, / +/- 0.74 Acres
- + Zoning: B3-2
- + Neighborhood: South Shore
- + Property Index Numbers (PINs):
  - 20-25-406-042-0000
- + Ward 7 / Alderman Mitchell
- + TIF District: N/A
- + Price: To Be Determined
- + There is a current interest in this property for mixed-use development with retail on the first floor and residential floors above. Applicants may propose a similar or alternative use.