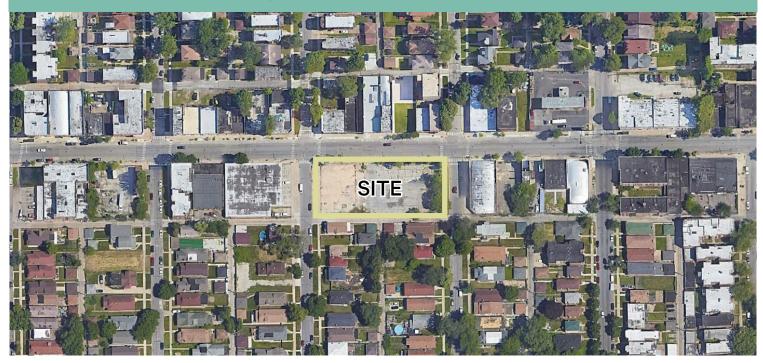

#### **Property Information**

- + 32,250 SF, / +/- 0.74 Acres
- + Zoning: B3-2
- + Neighborhood: South Shore
- + Property Index Numbers (PINs):
  - 20-25-406-042-0000
- + Ward 7 / Alderman Mitchell
- + TIF District: N/A
- + Price: To Be Determined
- + There is a current interest in this property for mixed-use development with retail on the first floor and residential floors above. Applicants may propose a similar or alternative use.