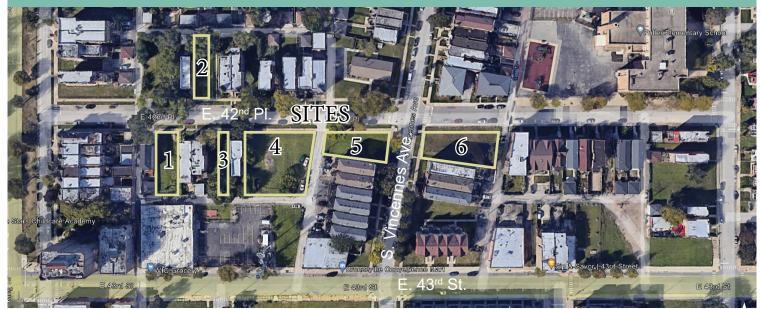

## **Property Information**

+ 44,153 ft<sup>2</sup> Total | +/- 1 Acre

+ 6 Sites

+ Zoning: RM-5

+ Ground Boulevard

+ Ward 3 / Alderman Dowell

+ Ward 4 / Alderman Robinson

+ TIF District: 47th & King Dr.

Property Index Numbers (PINs):

+ Site 1: 20-03-222-010, -011

+ Site 2: 20-03-220-023

+ Site 3: 20-03-222-015

+ Site 4: 20-03-222-017, -018, -019,

-020, -021

+ Site 5: 20-03-22-031

+ Site 6: 20-03-223-001, -002