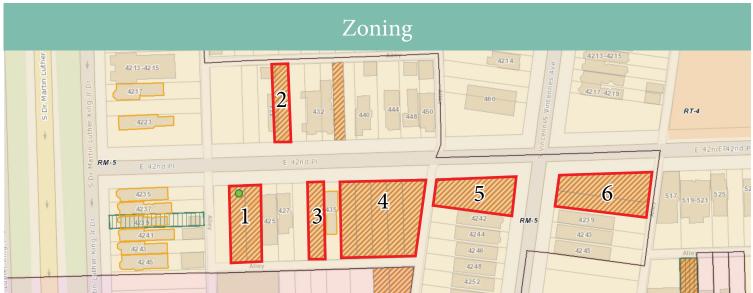

## **Property Information**

+ 44,153 ft<sup>2</sup> Total | +/- 1 Acre

+ 6 Sites

+ Zoning: RM-5

+ Ground Boulevard

+ Ward 3 / Alderman Dowell

+ Ward 4 / Alderman Robinson

+ TIF District: 47th & King Dr.