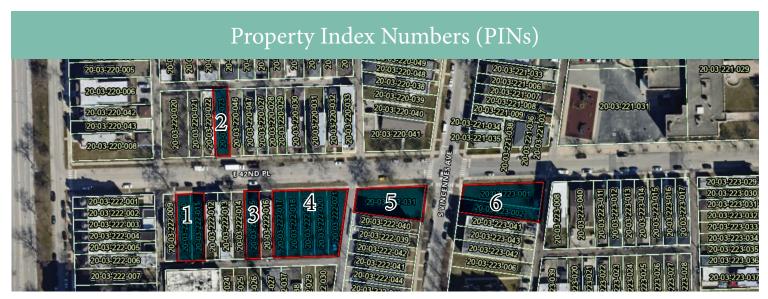

Property Index Numbers (PINs):

+ Site 1: 20-03-222-010, -011

+ Site 2: 20-03-220-023

+ Site 3: 20-03-222-015

+ Site 4: 20-03-222-017, -018, -019,

-020, -021

+ Site 5: 20-03-22-031

+ Site 6: 20-03-223-001, -002