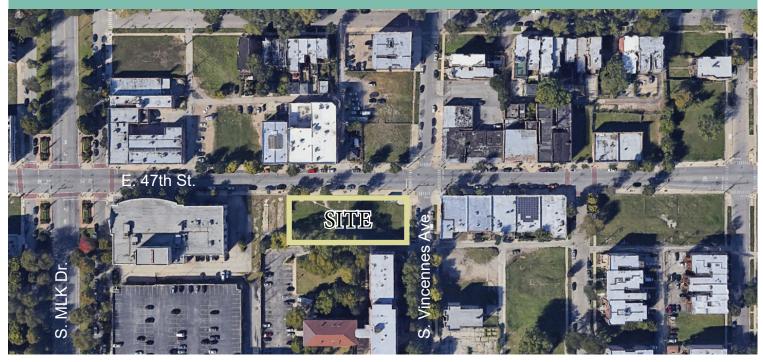

## 449 - 451 E. 47th St.

Chicago, IL 60653

## **Property Information**

+ 26,066 SF, / +/- .06 Acres

+ Existing Zoning: B1-5

+ Grand Boulevard Community Area

Property Index Numbers (PINs):

+ 20-10-200-013, -014

+ Ward 3 | Alderman Dowell

+ TIF District: 47th & King Drive