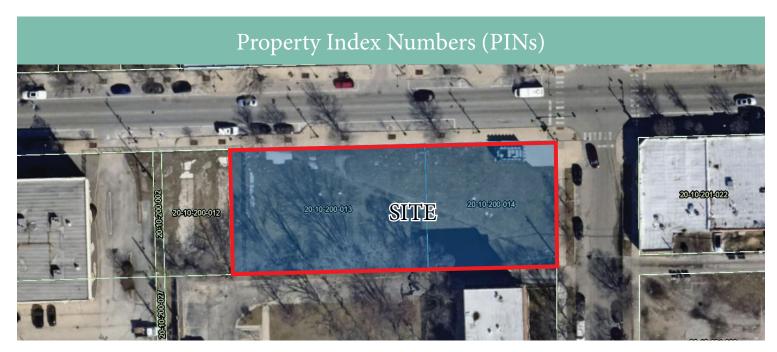

## **Property Information**

+ 26,066 SF, / +/- .06 Acres

+ Existing Zoning: B1-5

+ Grand Boulevard Community Area

Property Index Numbers (PINs):

+ 20-10-200-013, -014

+ Ward 3 | Alderman Dowell

+ TIF District: 47th & King Drive