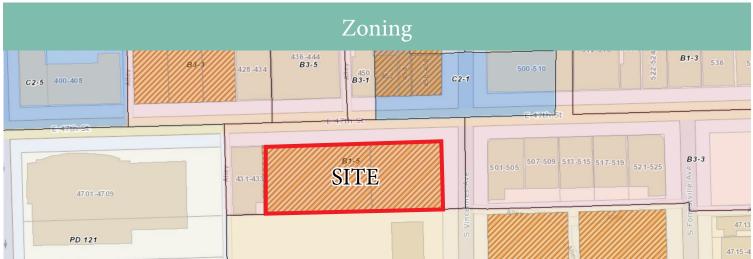

## **Property Information**

+ 26,066 SF, / +/- .06 Acres

+ Existing Zoning: B1-5

+ Grand Boulevard Community Area

Property Index Numbers (PINs):

+ 20-10-200-013, -014

+ Ward 3 | Alderman Dowell

+ TIF District: 47th & King Drive