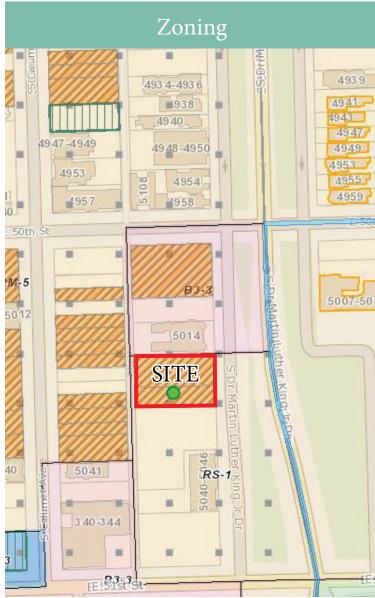

## **Property Information**

+ 13,500 ft<sup>2</sup> +/- .31 Acres

+ Current Zoning: RS-1

+ Grand Boulevard Community Area

Property Index Numbers (PINs):

+ 20-10-123-020, -021

+ Ward 3 | Alderman Dowell

+ TIF District: 47th & King Drive