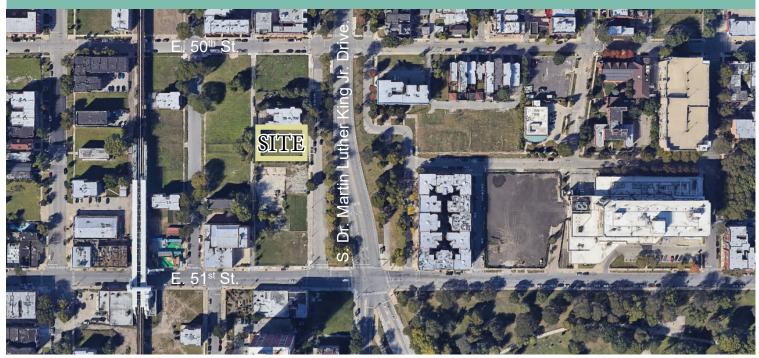

## 5022-5026 S. Dr. Martin Luther King Jr. Dr.

Chicago, IL 60615

## **Property Information**

+ 13,500 ft<sup>2</sup> +/- .31 Acres

+ Current Zoning: RS-1

+ Grand Boulevard Community Area

Property Index Numbers (PINs):

+ 20-10-123-020, -021

+ Ward 3 | Alderman Dowell

+ TIF District: 47th & King Drive