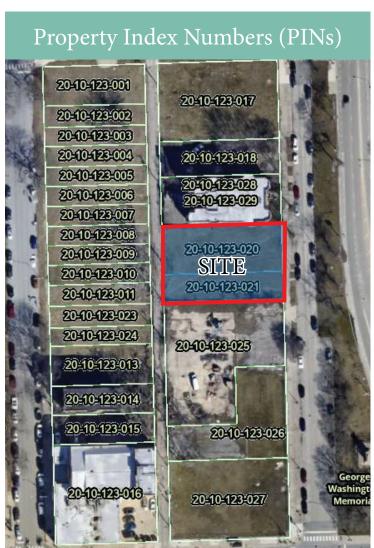

## **Property Information**

+ 13,500 ft<sup>2</sup> +/- .31 Acres

+ Current Zoning: RS-1

+ Grand Boulevard Community Area

Property Index Numbers (PINs):

+ 20-10-123-020, -021

+ Ward 3 | Alderman Dowell

+ TIF District: 47th & King Drive