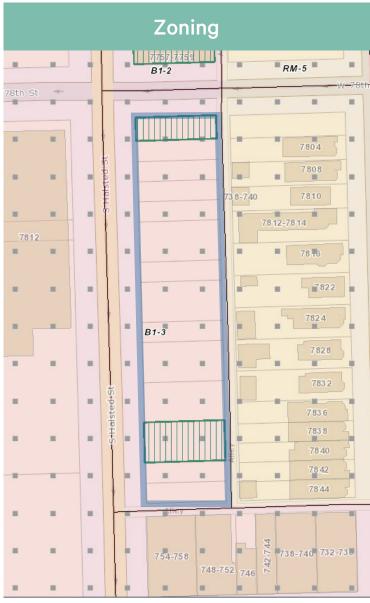

#### **Property Information**

- + 47,705 SF, / +/- 1.1 Acres
- + Zoning: B1-3
- + Auburn Gresham
- + Ward 17 / Alderman Moore
- + TIF District: 79th Street corridor

- + Price: To Be Determined
- + Property Index Numbers (PINs):