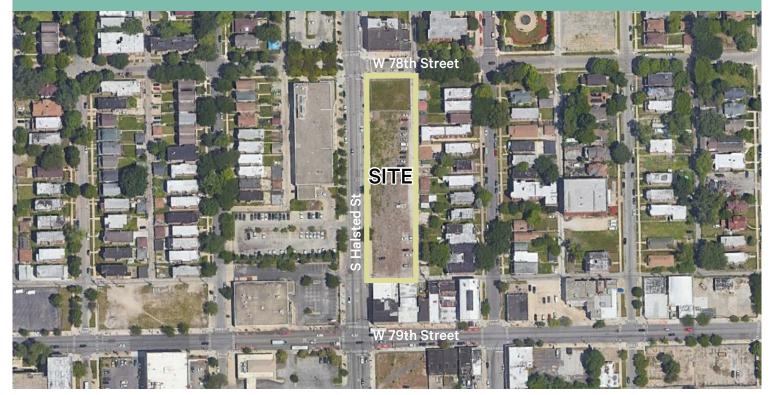

# 7801 - 7847 S. Halsted St.

Chicago, IL 60620

#### **Property Information**

- + 47,705 SF, / +/- 1.1 Acres
- + Zoning: B1-3
- + Auburn Gresham
- + Ward 17 / Alderman Moore
- + TIF District: 79th Street corridor

- + Price: To Be Determined
- + Property Index Numbers (PINs):