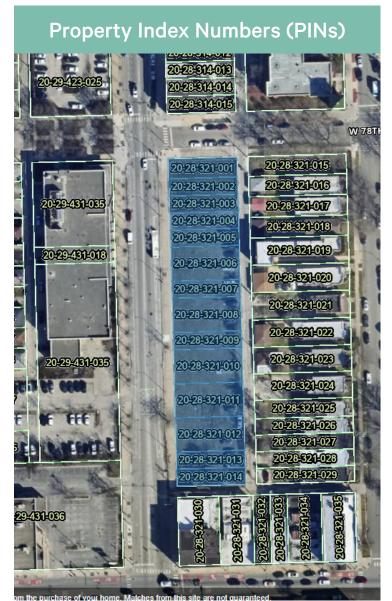

#### **Property Information**

- + 47,705 SF, / +/- 1.1 Acres
- + Zoning: B1-3
- + Auburn Gresham
- + Ward 17 / Alderman Moore
- + TIF District: 79th Street corridor

- + Price: To Be Determined
- + Property Index Numbers (PINs):

| 20-28-321-001-0000 | 20-28-321-008-0000 |
|--------------------|--------------------|
| 20-28-321-002-0000 | 20-28-321-009-0000 |
| 20-28-321-003-0000 | 20-28-321-010-0000 |
| 20-28-321-004-0000 | 20-28-321-011-0000 |
| 20-28-321-005-0000 | 20-28-321-012-0000 |
| 20-28-321-006-0000 | 20-28-321-013-0000 |
| 20-28-321-007-0000 | 20-28-321-014-0000 |